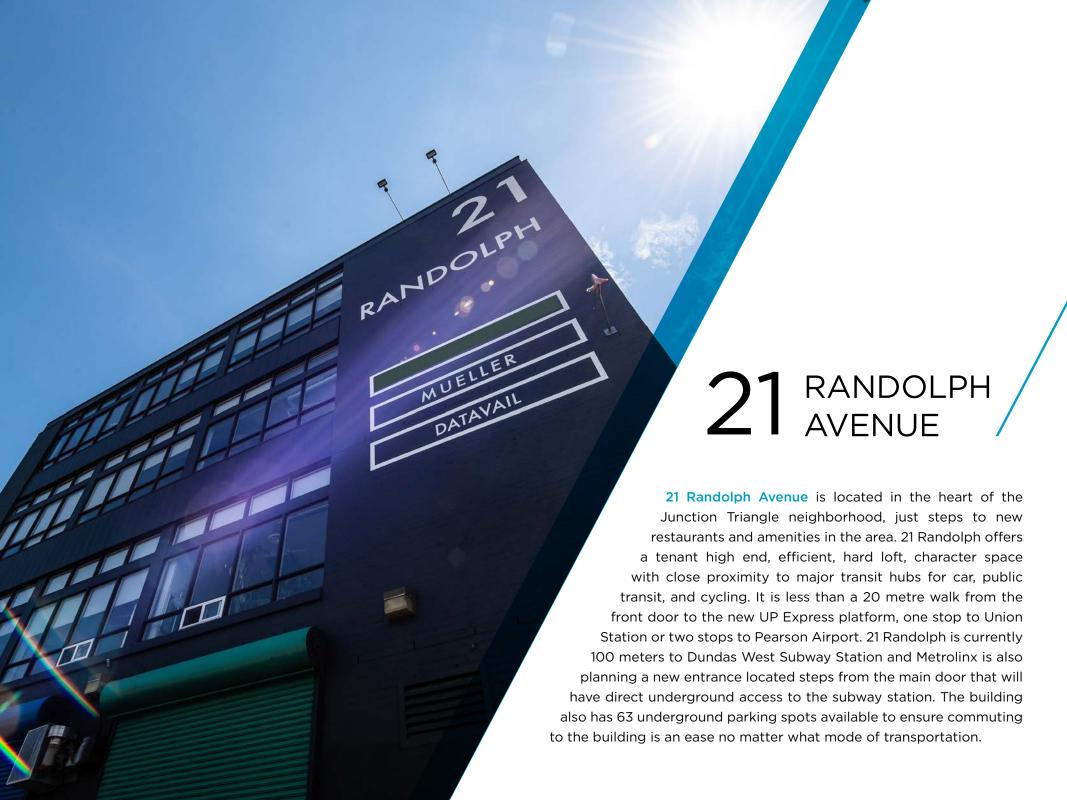

## **PROPERTY HIGHLIGHTS**

- Extremely close walking distance to UP Express (at the door step) and Bloor Street West GO station
- Close proximity to the Junction Triangle food amenities
- Convenient underground parking

## A COMMUTER'S PARADISE

Metrolinx has recently approved a new underground tunnel that will begin at the foot of Randolph Avenue and connect directly to Dundas West Subway Station. The main entrance to the tunnel system will be 20 meters from the main entrance of 21 Randolph. Once the tunnel is completed the tenants at 21 Randolph will have direct underground access to all forms of transportation in the City of Toronto; subway, streetcar, bus, UP Express, and GO. Additionally, the building sits on the popular West Toronto Rail Path, making commuting to the building convenient using all modes of transportation.