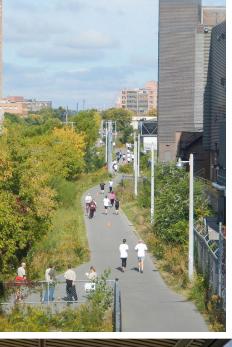

## A COMMUTER'S PARADISE

Metrolinx has recently approved a new underground tunnel that will begin at the foot of Randolph Avenue and connect directly to Dundas West Subway Station. The main entrance to the tunnel system will be 20 meters from the main entrance of 21 Randolph. Once the tunnel is completed the tenants at 21 Randolph will have direct underground access to all forms of transportation in the City of Toronto; subway, streetcar, bus, UP Express, and GO. Additionally, the building sits on the popular West Toronto Rail Path, making commuting to the building convenient using all modes of transportation.