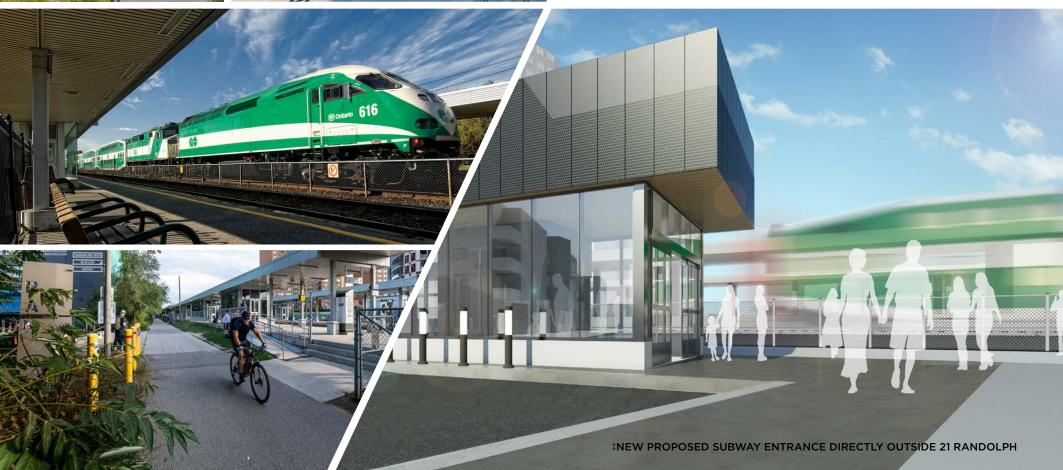

## A COMMUTER'S PARADISE

Metrolinx has recently approved a new underground tunnel that will begin at the foot of Randolph Avenue and connect directly to Dundas West Subway Station. The main entrance to the tunnel system will be 20 meters from the main entrance of 21 Randolph. Once the tunnel is completed the tenants at 21 Randolph will have direct underground access to all forms of transportation in the City of Toronto; subway, streetcar, bus, UP Express, and GO. Additionally, the building sits on the popular West Toronto Rail Path, making commuting to the building convenient using all modes of transportation.