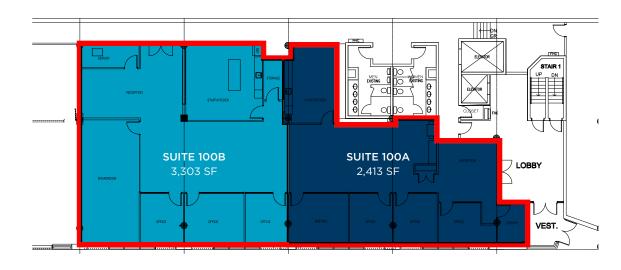

**NET RATE** Contact Listing Agents

ADDITIONAL RENT \$11.69 PSF (2025 est.)

(inclusive of utilities, exclusive of janitorial)

OCCUPANCY Immediately

**AVAILABLE SPACE Suite 100:** 5,854 SF

Can be demised as follows: Suite 100A: 2,413 SF Suite 100B: 3,303 SF

# **SUITE 100**

# FLOOR PLAN

> Can be demised as follows: Suite 100A: 2,413 SF

Suite 100B: 3,303 SF