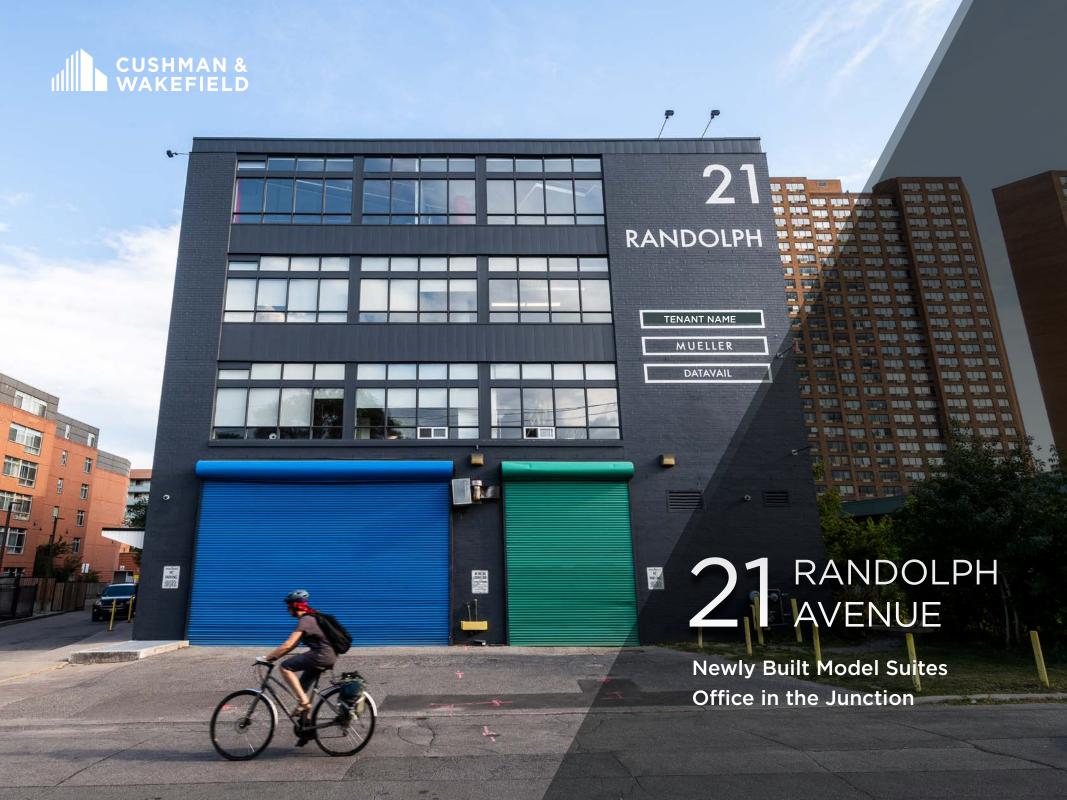

## **PROPERTY HIGHLIGHTS**

- Extremely close walking distance to UP Express (at the door step) and Bloor Street West GO station
- Close proximity to the Junction Triangle food amenities
- Convenient underground parking

## A COMMUTER'S PARADISE

Metrolinx has recently approved a new underground tunnel that will begin at the foot of Randolph Avenue and connect directly to Dundas West Subway Station. The main entrance to the tunnel system will be 20 meters from the main entrance of 21 Randolph. Once the tunnel is completed the tenants at 21 Randolph will have direct underground access to all forms of transportation in the City of Toronto; subway, streetcar, bus, UP Express, and GO. Additionally, the building sits on the popular West Toronto Rail Path, making commuting to the building convenient using all modes of transportation.