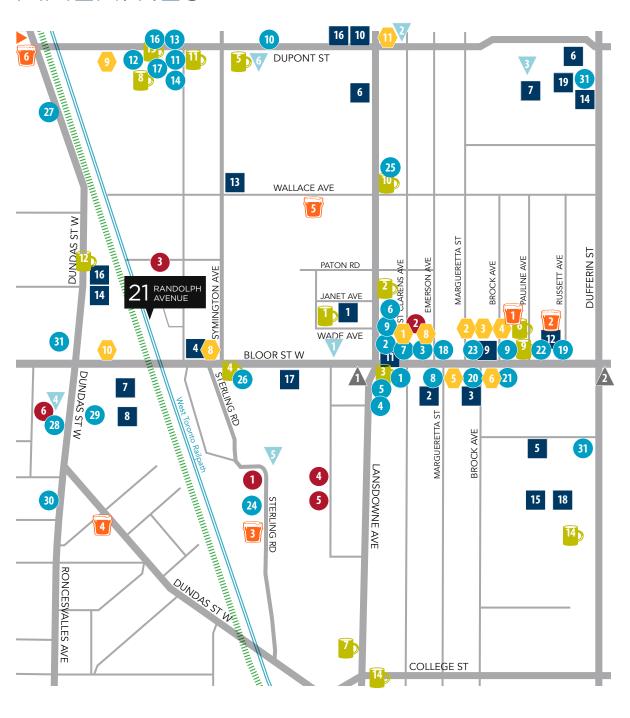

# **AMENITIES**

- 1. The Emerson
- 2. Chito's Pizza
- 3. Kings Chef Chinese Restaurant
- 4. The Lansdown Cone
- 5. Ali Baba's Middle Eastern Cuisine
- 6. Mamaland Resto-Lounge
- 7. Caribbean Queen of Patties
- 8. Latin World
- 9. Pho Jade
- 10. Piri Piri Grill House
- 11. Koji Japanese
- 12. Rancho Relaxo to Go
- 13. Dupont BBQ Grill House
- 14. Thai Lime
- 15. Domino's Pizza
- 16. Love Chix
- 17. Mattachioni
- 18. South Indian Dosa Mahal Restaurant
- 19. Gino's Pizza/Wing Machine
- 20. Pizza Pizza
- 21. Subway
- 22. African Delight
- 23. Steaks & Chops Good Food
- 24. Drake Commissary
- 25. Hello Darling
- 26. Nonna's Place
- 27. Ravi Soups
- 28. Uncle Smoke Cookhouse
- 29. Pizza Nova
- 30. La Cubana
- 31. McDonald's

#### COFFEE

- 1. Propeller Coffee Co.
- 2 Baddies
- 3. Coffee Time
- 4. Noble Coffee Co.
- 5. Hale Coffee Company
- 6. Haven Espresso Bar
- 7. Cafe Encontro
- 8. 2nd Nature Bakery & Cafe
- 9. Home Baking Co.
- 10. Wallace Espresso
- 11. Primetime Sports Cafe
- 12. The Merseyside
- 13. Cafe Con Leche Espresso Bar
- 14. Tim Hortons

- 1. BMO Bank
- 2. CIBC

#### DRINK

- 1. Penny's
- 2. Duffy's Tavern
- 3. Bar Neon
- 4. Grey Tiger
- 5. The 47
- 6. The 3 Speed
- 7. Happy Cup Bar & Restaurant
- 8. The Gaslight
- 9. Farmhouse Tavern
- 10. The BOND Pub
- 11. Boo Radley's

#### BREWERIES

- 1. Burdock Brewery
- 2. The Jim Craft Beer and Bistro
- 3. Henderson Brewery
- 4. Bandit Brewery
- 5. Halo Brewery
- 6. Indie Ale / Junction Craft Brewing

#### RETAIL ERS

- 1. Tavora
- 2. Monkey's Paw
- 3. Dead Dog Records
- 4. Bloor Mini Mart
- 5. The Beer Store
- 6. Dollarama
- 7. LCBO
- 8. Loblaws
- 9. Sweet Pete's Bike Shop
- 10. Food Basics
- 11. Hasty Market
- 12. Family Fruit & Flower
- 13. Wallace Market
- 14. FreshCo
- 15. Walmart
- 16. Shoppers Drug Mart
- 17. Value Village
- 18. Dufferin Mall
- 19. Galleria Shopping Centre

#### FITNESS

- 1. Siam No. 1 Muay Thai Academy
- 2. Boulder Climbing Centre
- 3. Planet Fitness
- 4. Bloor Street Fitness
- 5. Auxiliary CrossFit
- 6. HiP KiK

- 1. Museum of Contemporary Art Toronto
- 2. Mercer Union, a centre for contemporary art
- 3. Division Gallery
- 4. Scrap Metal Galleries
- 5. Robert Kananaj Gallery
- 6. Hugh' Room Live