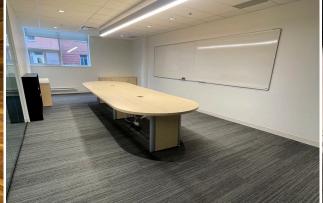

# **SUITE 100**

## **HIGHLIGHTS**

• 5 meeting rooms, big boardroom, upgraded kitchen/lunch room, 6 offices and open space