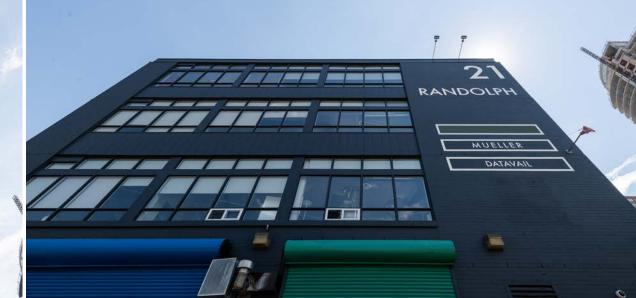

## **PROPERTY HIGHLIGHTS**

- Extremely close walking distance to UP Express (at the door step) and Bloor Street West GO station
- Close proximity to the Junction Triangle food amenities
- Convenient underground parking

## A COMMUTER'S PARADISE

Metrolinx has recently approved a new underground tunnel that will begin at the foot of Randolph Avenue and connect directly to Dundas West Subway Station. The main entrance to the tunnel system will be 20 meters from the main entrance of 21 Randolph. Once the tunnel is completed the tenants at 21 Randolph will have direct underground access to all forms of transportation in the City of Toronto; subway, streetcar, bus, UP Express, and GO. Additionally, the building sits on the popular West Toronto Rail Path, making commuting to the building convenient using all modes of transportation.