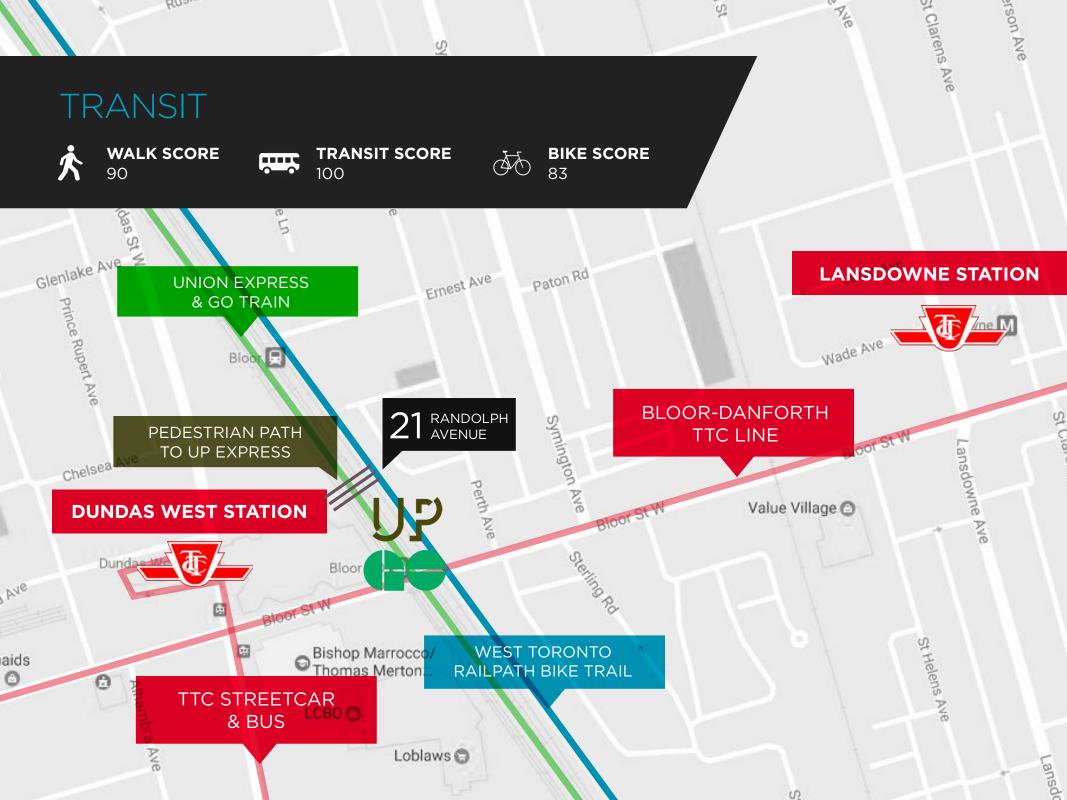

## A COMMUTER'S PARADISE

Metrolinx has recently approved a new underground tunnel that will begin at the foot of Randolph Avenue and connect directly to Dundas West Subway Station. The main entrance to the tunnel system will be 20 meters from the main entrance of 21 Randolph. Once the tunnel is completed the tenants at 21 Randolph will have direct underground access to all forms of transportation in the City of Toronto; subway, streetcar, bus, UP Express, and GO. Additionally, the building sits on the popular West Toronto Rail Path, making commuting to the building convenient using all modes of transportation.