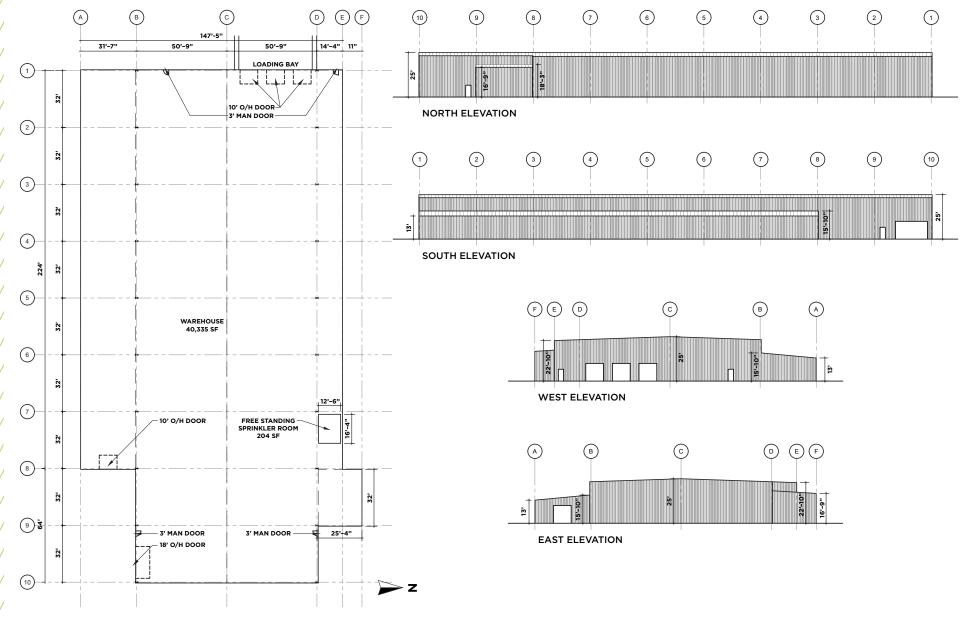

| Ample Parking                  |                       |
| Sprinklers:             | Fully Sprinklered              |                       |
| Power:                  | 480 Volts, 400 Amps, 3-Phase   |                       |
| Annual Basic Rent:      | Building:                      | Contact listing agent |
|                         | Yard:                          | Contact listing agent |
| Additional Rent (2024): | Building:                      | \$2.23 PSF (est.)     |
|                         | Yard:                          | \$1.02 PSF (est.)     |
| Availability:           | Immediate                      |                       |
|                         |                                |                       |





## SITE PLAN **40,335 SF**









### FLOOR **PLAN**



# CONTACT INFORMATION

#### **RICK DHANDA**

Personal Real Estate Corporation Associate Vice President, Industrial +1 604 640 5816 rick.dhanda@ca.cushwake.com

#### ERIC RICE

Personal Real Estate Corporation Vice President, Industrial +1 604 640 5877 eric.rice@ca.cushwake.com

#### **KEVIN VOLZ**

Personal Real Estate Corporation Vice President, Industrial +1 604 640 5851 kevin.volz@ca.cushwake.com

700 West Georgia Street Suite 1200 | Toronto Dominion Tower Pacific Centre | Vancouver, BC V7Y 1A1 +1 604 683 3111 **cushmanwakefield.ca** 



©2025 Cushman & Wakefield. All rights reserved. The information contained in this communication is strictly confidential. This information has been obtained from sources believed to be reliable but has not been verified. NO WARRANTY OR REPRESENTATION,