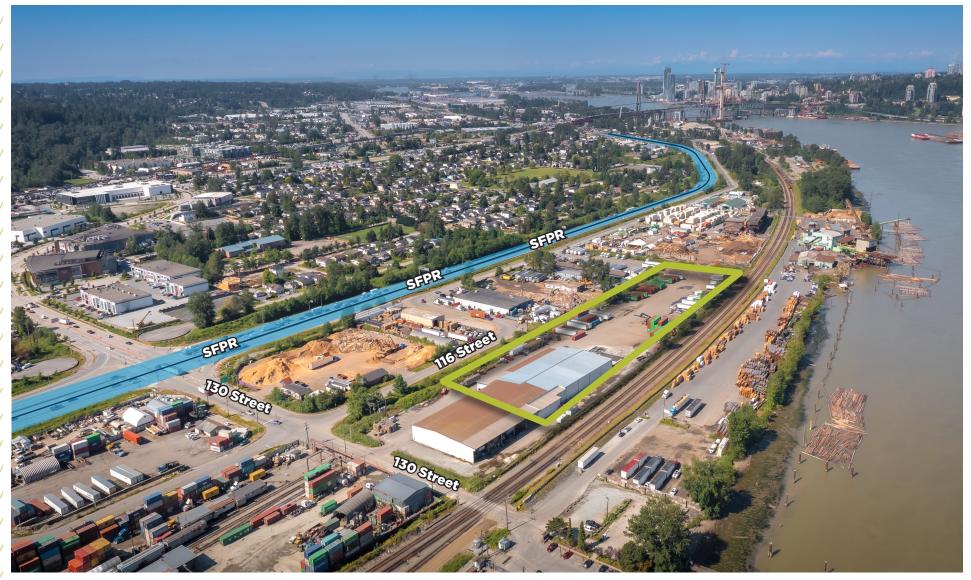

#### 11675 130<sup>TH</sup> STREET surrey

ECONOMICAL DISTRIBUTION/MANUFACTURING SPACE WITH HEAVY POWER AND 3 ACRES OF DEDICATED YARD STORAGE

### PROPERTY **HIGHLIGHTS**

Located in the coveted Bridgeview Industrial area, 7.5 Acre site offers 40,335 SF building with heavy power and access yard storage.

| Total Area:             | 40,335 SF                      |                       |
|-------------------------|--------------------------------|-----------------------|
| Office:                 | Turnkey                        |                       |
| Warehouse:              | 40,335 SF                      |                       |
| Yard Storage:           | 3 Acres                        |                       |
| Clear Height:           | 19' - 24'                      |                       |
| Loading:                | 3 Dock, 2 Oversized Grade Door |                       |
| Parking:                | Ample Parking                  |                       |
| Sprinklers:             | Fully Sprinklered              |                       |
| Power:                  | 480 Volts, 400 Amps, 3-Phase   |                       |
| Annual Basic Rent:      | Building:                      | Contact listing agent |
|                         | Yard:                          | Contact listing agent |
| Additional Rent (2024): | Building:                      | \$2.23 PSF (est.)     |
|                         | Yard:                          | \$1.02 PSF (est.)     |
| Availability:           | Immediate                      |                       |
|                         |                                |                       |

## SITE PLAN **40,335 SF**