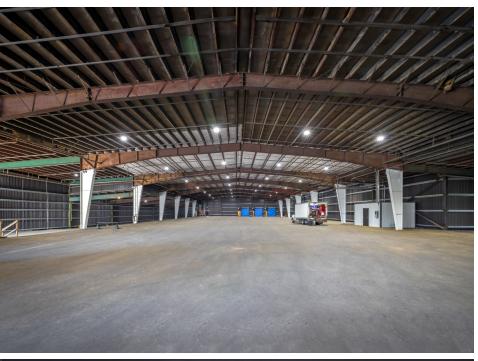

### PROPERTY **HIGHLIGHTS**

Located in the coveted Bridgeview Industrial area, 7.5 Acre site offers 40,335 SF building with heavy power and access yard storage.

| Total Area:             | 40,335 SF                      |                       |
|-------------------------|--------------------------------|-----------------------|
| Office:                 | Turnkey                        |                       |
| Warehouse:              | 40,335 SF                      |                       |
| Yard Storage:           | 3 Acres                        |                       |
| Clear Height:           | 19' - 24'                      |                       |
| Loading:                | 3 Dock, 2 Oversized Grade Door |                       |
| Parking:                | Ample Parking                  |                       |
| Sprinklers:             | Fully Sprinklered              |                       |
| Power:                  | 480 Volts, 400 Amps, 3-Phase   |                       |
| Annual Basic Rent:      | Building:                      | Contact listing agent |
|                         | Yard:                          | Contact listing agent |
| Additional Rent (2024): | Building:                      | \$2.23 PSF (est.)     |
|                         | Yard:                          | \$1.02 PSF (est.)     |
| Availability:           | Immediate                      |                       |
|                         |                                |                       |