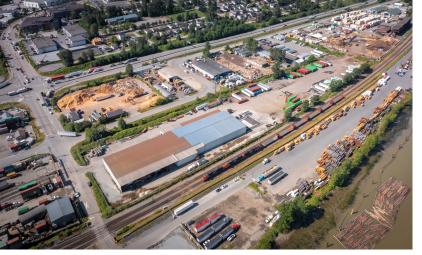

#### 11675 130<sup>TH</sup> STREET surrey

ECONOMICAL DISTRIBUTION/MANUFACTURING SPACE WITH HEAVY POWER AND 3 ACRES OF DEDICATED YARD STORAGE

### PROPERTY **HIGHLIGHTS**

Located in the coveted Bridgeview Industrial area, 7.5 Acre site offers 40,335 SF building with heavy power and access yard storage.

| Total Area:             | 40,335 SF                      |                       |
|-------------------------|--------------------------------|-----------------------|
| Office:                 | Turnkey                        |                       |
| Warehouse:              | 40,335 SF                      |                       |
| Yard Storage:           | 3 Acres                        |                       |
| Clear Height:           | 19' - 24'                      |                       |
| Loading:                | 3 Dock, 2 Oversized Grade Door |                       |
| Parking:                | Ample Parking                  |                       |
| Sprinklers:             | Fully Sprinklered              |                       |
| Power:                  | 480 Volts, 400 Amps, 3-Phase   |                       |
| Annual Basic Rent:      | Building:                      | Contact listing agent |
|                         | Yard:                          | Contact listing agent |
| Additional Rent (2024): | Building:                      | \$2.23 PSF (est.)     |
|                         | Yard:                          | \$1.02 PSF (est.)     |
| Availability:           | Immediate                      |                       |
|                         |                                |                       |