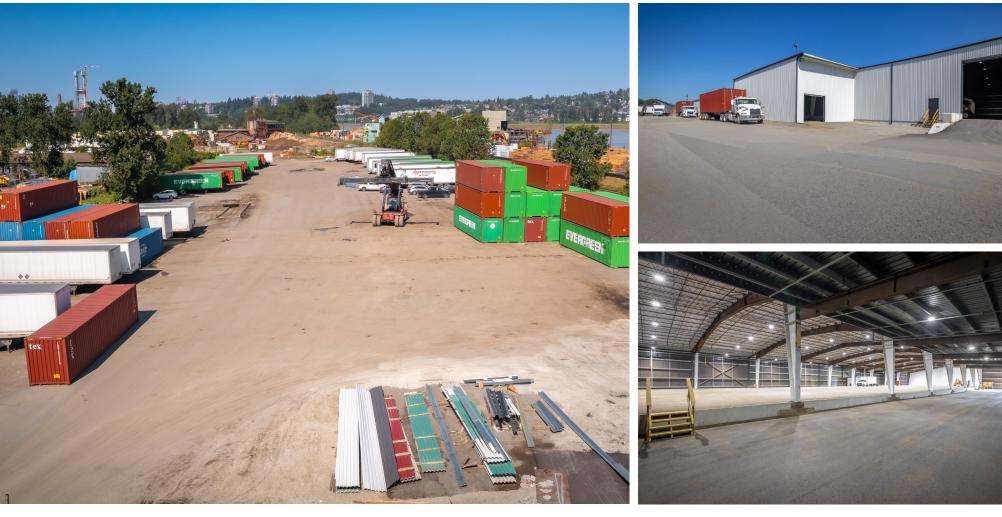

### PROPERTY **HIGHLIGHTS**

Located in the coveted Bridgeview Industrial area, 7.5 Acre site offers 40,335 SF building with heavy power and access yard storage.

| Total Area:             | 40,335 SF                      |                       |
|-------------------------|--------------------------------|-----------------------|
| Office:                 | Turnkey                        |                       |
| Warehouse:              | 40,335 SF                      |                       |
| Yard Storage:           | 3 Acres                        |                       |
| Clear Height:           | 19' - 24'                      |                       |
| Loading:                | 3 Dock, 2 Oversized Grade Door |                       |
| Parking:                | Ample Parking                  |                       |
| Sprinklers:             | Fully Sprinklered              |                       |
| Power:                  | 480 Volts, 400 Amps, 3-Phase   |                       |
| Annual Basic Rent:      | Building:                      | Contact listing agent |
|                         | Yard:                          | Contact listing agent |
| Additional Rent (2024): | Building:                      | \$2.23 PSF (est.)     |
|                         | Yard:                          | \$1.02 PSF (est.)     |
| Availability:           | Immediate                      |                       |
|                         |                                |                       |