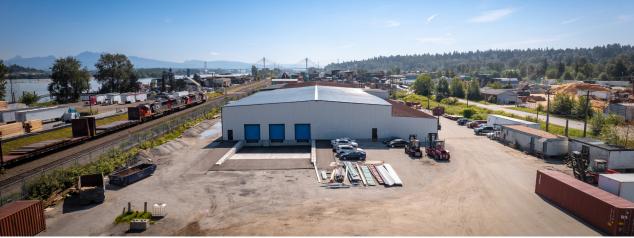

#### 11675 130<sup>TH</sup> STREET surrey

ECONOMICAL DISTRIBUTION/MANUFACTURING SPACE WITH HEAVY POWER AND 3 ACRES OF DEDICATED YARD STORAGE

### PROPERTY **HIGHLIGHTS**

Located in the coveted Bridgeview Industrial area, 7.5 Acre site offers 40,335 SF building with heavy power and access yard storage.

| Total Area:             | 40,335 SF                      |                       |
|-------------------------|--------------------------------|-----------------------|
| Office:                 | Turnkey                        |                       |
| Warehouse:              | 40,335 SF                      |                       |
| Yard Storage:           | 3 Acres                        |                       |
| Clear Height:           | 19' - 24'                      |                       |
| Loading:                | 3 Dock, 2 Oversized Grade Door |                       |
| Parking:                | Ample Parking                  |                       |
| Sprinklers:             | Fully Sprinklered              |                       |
| Power:                  | 480 Volts, 400 Amps, 3-Phase   |                       |
| Annual Basic Rent:      | Building:                      | Contact listing agent |
|                         | Yard:                          | Contact listing agent |
| Additional Rent (2024): | Building:                      | \$2.23 PSF (est.)     |
|                         | Yard:                          | \$1.02 PSF (est.)     |
| Availability:           | Immediate                      |                       |
|                         |                                |                       |