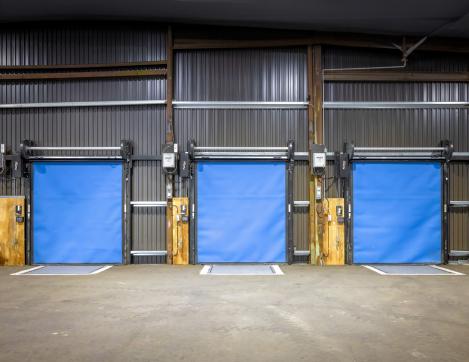

### PROPERTY **HIGHLIGHTS**

Located in the coveted Bridgeview Industrial area, 7.5 Acre site offers 40,335 SF building with heavy power and access yard storage.

| Total Area:             | 40,335 SF                      |                       |
|-------------------------|--------------------------------|-----------------------|
| Office:                 | Turnkey                        |                       |
| Warehouse:              | 40,335 SF                      |                       |
| Yard Storage:           | 3 Acres                        |                       |
| Clear Height:           | 19' - 24'                      |                       |
| Loading:                | 3 Dock, 2 Oversized Grade Door |                       |
| Parking:                | Ample Parking                  |                       |
| Sprinklers:             | Fully Sprinklered              |                       |
| Power:                  | 480 Volts, 400 Amps, 3-Phase   |                       |
| Annual Basic Rent:      | Building:                      | Contact listing agent |
|                         | Yard:                          | Contact listing agent |
| Additional Rent (2024): | Building:                      | \$2.23 PSF (est.)     |
|                         | Yard:                          | \$1.02 PSF (est.)     |
| Availability:           | Immediate                      |                       |
|                         |                                |                       |