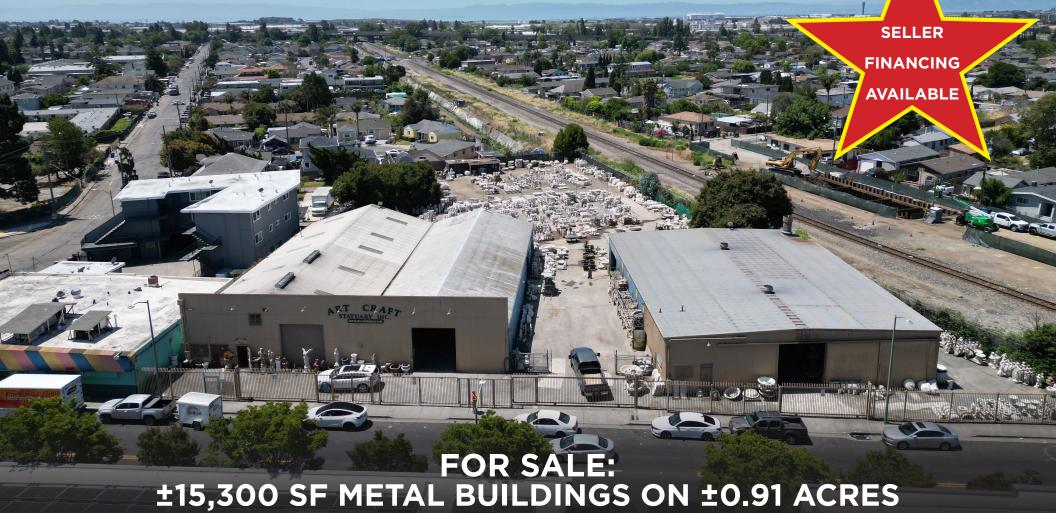

# 10441 EDES AVE

OAKLAND, CALIFORNIA

# **PROPERTY HIGHLIGHTS**

- » Total of ±0.91 Acres Consisting of Two (2) Metal Buildings of ±9,000 SF & ±6,300 SF
- » 2 Separate Parcels