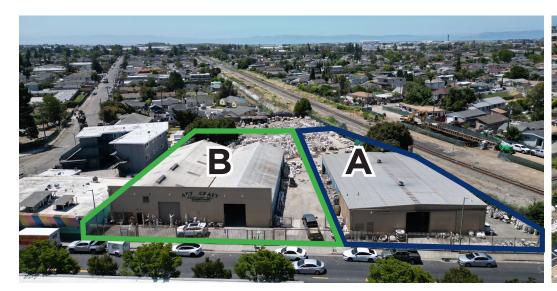

# **PARCEL A**

- » 10345 Edes Avenue
- » ±6,300 SF Metal Building
- » ±0.36 Acres (±15,681 SF)
- » Two (2) Grade Level Doors
- » ±14.5' Clear Height
- » Permitted Paint Booth
- » APN: 45-5371-1-1
- » Zoning: CIX-2/S-19

# **PARCEL B**

- » 10441 Edes Avenue
- » ±9,000 SF Metal Building
- » ±0.55 Acres (±23,958 SF)
- » Three (3) Grade Level Doors
- » ±13'-20' Clear Height
- » APN: 45-5371-1-2
- » Zoning: CIX-2/S-19

**SALE PRICE: \$2,980,000** (\$194.77 psf on the Bldg) (\$75.18 psf on the Land)