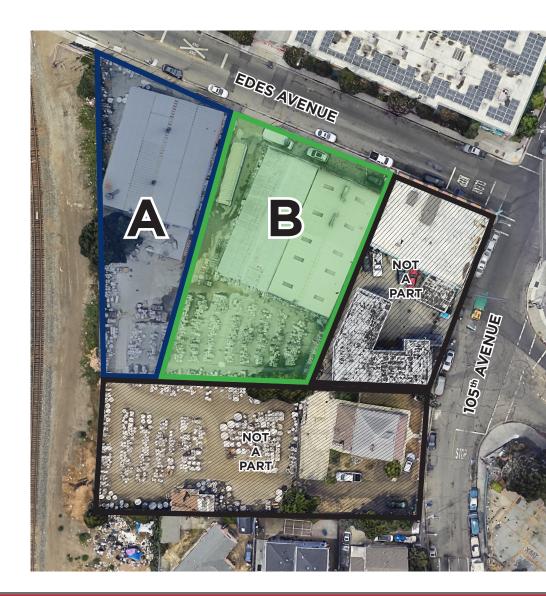

# **PROPERTY HIGHLIGHTS**

- » Total of ±0.91 Acres Consisting of Two (2) Metal Buildings of ±9,000 SF & ±6,300 SF
- » 2 Separate Parcels

# **PARCEL A**

- » 10345 Edes Avenue
- » ±6,300 SF Metal Building
- » ±0.36 Acres (±15,681 SF)
- » Two (2) Grade Level Doors
- » ±14.5' Clear Height
- » Permitted Paint Booth
- » APN: 45-5371-1-1
- » Zoning: CIX-2/S-19

# **PARCEL B**

- » 10441 Edes Avenue
- » ±9,000 SF Metal Building
- » ±0.55 Acres (±23,958 SF)
- » Three (3) Grade Level Doors
- » ±13'-20' Clear Height
- » APN: 45-5371-1-2
- » Zoning: CIX-2/S-19

**SALE PRICE: \$2,980,000** (\$194.77 psf on the Bldg) (\$75.18 psf on the Land)