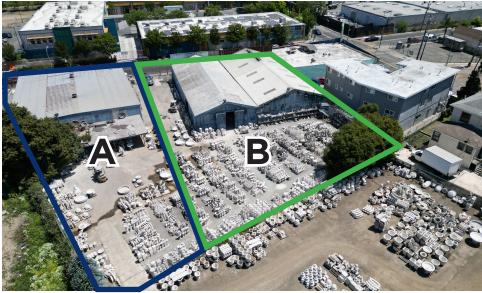

# **PROPERTY HIGHLIGHTS**

- » Total of ±0.91 Acres Consisting of Two (2) Metal Buildings of ±9,000 SF & ±6,300 SF
- » 2 Separate Parcels

# **PARCEL A**

- » 10345 Edes Avenue
- » ±6,300 SF Metal Building
- » ±0.36 Acres (±15,681 SF)
- » Two (2) Grade Level Doors
- » ±14.5' Clear Height
- » Permitted Paint Booth
- » APN: 45-5371-1-1
- » Zoning: CIX-2/S-19

# **PARCEL B**

- » 10441 Edes Avenue
- » ±9,000 SF Metal Building
- » ±0.55 Acres (±23,958 SF)
- » Three (3) Grade Level Doors
- » ±13'-20' Clear Height
- » APN: 45-5371-1-2
- » Zoning: CIX-2/S-19

**SALE PRICE: \$2,980,000** (\$194.77 psf on the Bldg) (\$75.18 psf on the Land)