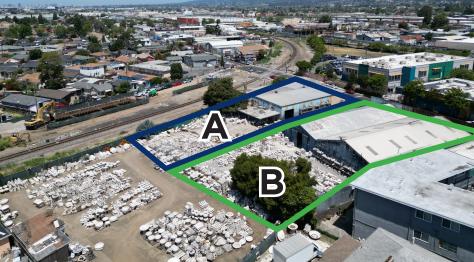

# **PARCEL A**

- » 10345 Edes Avenue
- » ±6,300 SF Metal Building
- » ±0.36 Acres (±15,681 SF)
- » Two (2) Grade Level Doors
- » ±14.5' Clear Height
- » Permitted Paint Booth
- » APN: 45-5371-1-1
- » Zoning: CIX-2/S-19

# **PARCEL B**

- » 10441 Edes Avenue
- » ±9,000 SF Metal Building
- » ±0.55 Acres (±23,958 SF)
- » Three (3) Grade Level Doors
- » ±13'-20' Clear Height
- » APN: 45-5371-1-2
- » Zoning: CIX-2/S-19

**SALE PRICE: \$2,980,000** (\$194.77 psf on the Bldg) (\$75.18 psf on the Land)