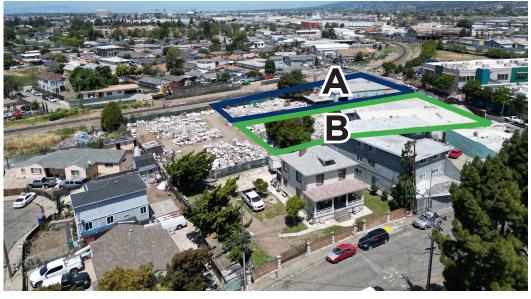

# **PROPERTY HIGHLIGHTS**

- » Total of ±0.91 Acres Consisting of Two (2) Metal Buildings of ±9,000 SF & ±6,300 SF
- » 2 Separate Parcels

# **PARCEL A**

- » 10345 Edes Avenue
- » ±6,300 SF Metal Building
- » ±0.36 Acres (±15,681 SF)
- » Two (2) Grade Level Doors
- » ±14.5' Clear Height
- » Permitted Paint Booth
- » APN: 45-5371-1-1
- » Zoning: CIX-2/S-19

# **PARCEL B**

- » 10441 Edes Avenue
- » ±9,000 SF Metal Building
- » ±0.55 Acres (±23,958 SF)
- » Three (3) Grade Level Doors
- » ±13'-20' Clear Height
- » APN: 45-5371-1-2
- » Zoning: CIX-2/S-19

**SALE PRICE: \$2,980,000** (\$194.77 psf on the Bldg) (\$75.18 psf on the Land)