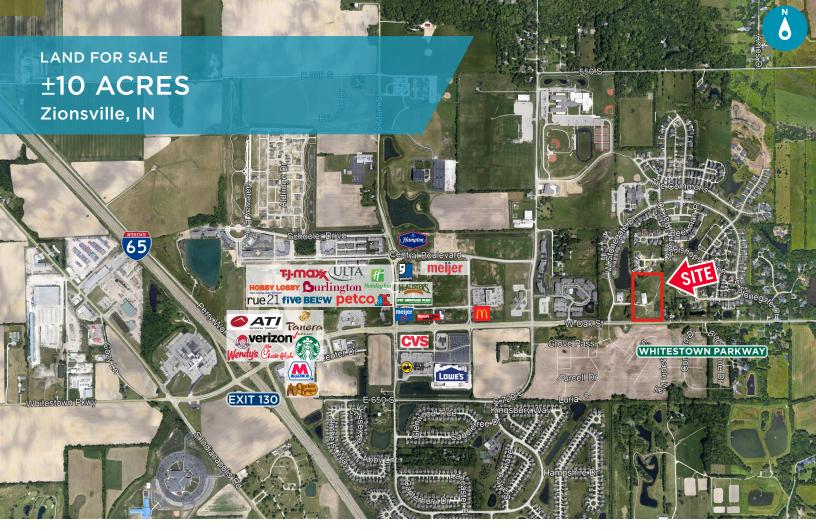

## **Property Highlights**

- Zoning allows multi-family, office, some retail uses
- · All utilities to site
- Offsite retention pond in place
- 600' of frontage on SR 334
- I-65 access
- Next to Anson in Stonegate Development
- Asking \$950,000

## ±10 ACRES Zionsville, IN