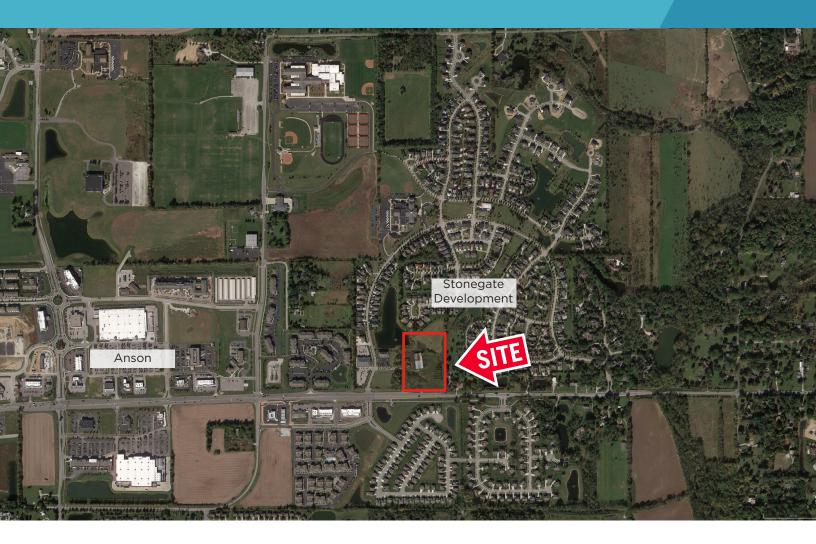

## **Property Highlights**

- Zoning allows multi-family, office, some retail uses
- · All utilities to site
- Offsite retention pond in place
- 600' of frontage on SR 334
- I-65 access
- Next to Anson in Stonegate Development
- Asking \$950,000

## ±10 ACRES Zionsville, IN