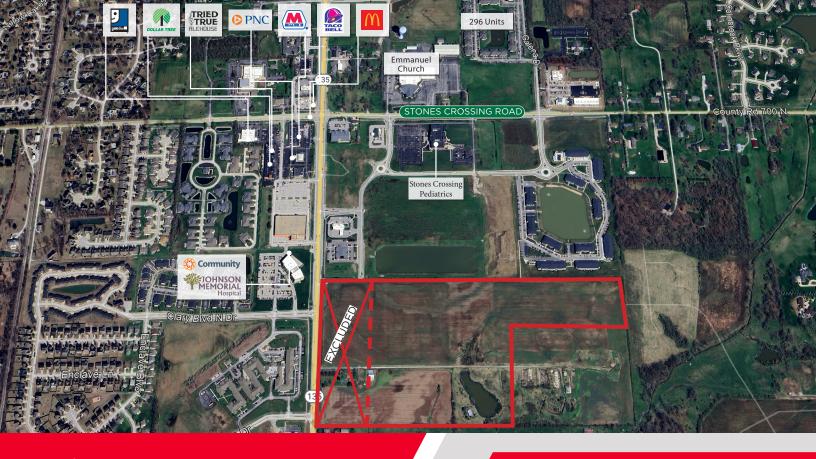

## N. SR 135

Greenwood, IN

±45 ACRES

## **PROPERTY HIGHLIGHTS**

±45 acres located in desirable Center Grove

City utilities nearby

Zoned CL (Commercial Large) and AG

Potential Multifamily Site

## ±45 ACRES