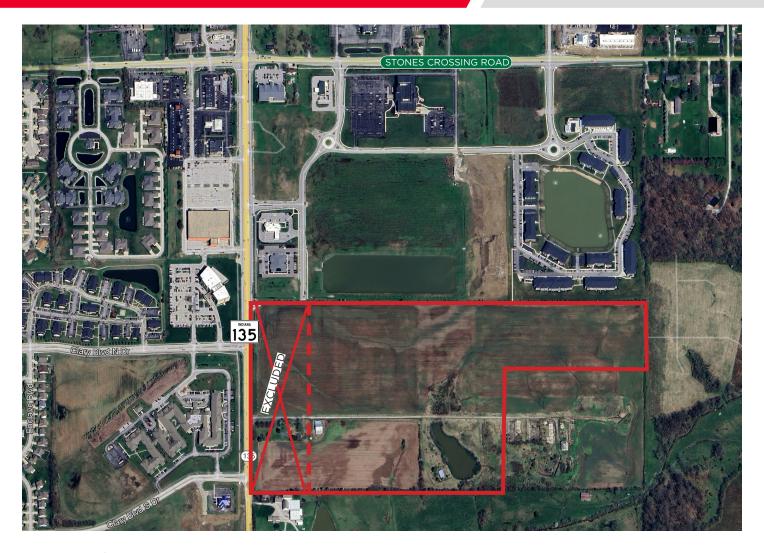

## N. SR 135

Greenwood, IN

±45 ACRES

## **PROPERTY HIGHLIGHTS**

±45 acres located in desirable Center Grove

City utilities nearby

Zoned CL (Commercial Large) and AG

Potential Multifamily Site

## ±45 ACRES