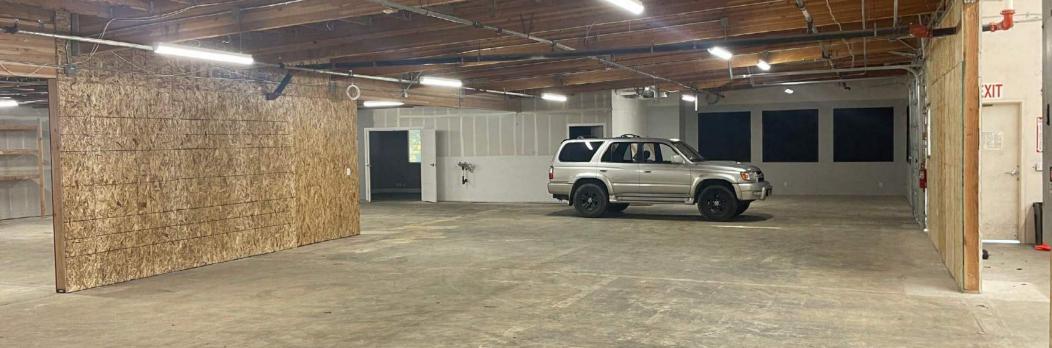

and close to US 101. Lot has drive-through opportunity with fence on both Airway and Pines Place.

| Lot Size:      | ±43,996 SF (1.01 AC)                          |
|----------------|-----------------------------------------------|
| Building RSF:  | ±10,210                                       |
| Sublease:      | Through January 31, 2027 - longer term avail. |
| Price:         | \$360 PSF                                     |
| Warehouse:     | Warehouse / Office                            |
| Yard:          | Fenced                                        |
| Parking Ratio: | 5.00/1,000 SF                                 |
| Zoning:        | <u>IL - light industrial</u>                  |
| Clear Height:  | ±17.5' and ±11.5' varying                     |





# **INTERIOR PHOTOS**









## **3242 AIRWAY DRIVE** SANTA ROSA, CA 95403



# **CORPORATE NEIGHBORS**



#### FOR MORE INFORMATION, CONTACT:

#### **BRIAN FOSTER**

Executive Director +1 415 451 2437 brian.foster@cushwake.com Lic #13930549

#### **TREVOR BUCK**

Executive Managing Director +1 415 451 2436 trevor.buck@cushwake.com Lic #01255462 BRETT LESSMAN Executive Managing Director +1 949 706 6940 blessman@savills.us Lic #01875709

©2024 Cushman & Wakefield. All rights reserved. The information contained in this communication is strictly confidential. This information has been obtained from sources believed to be reliable but has not been verified. NO WARRANTY OR REPRESENTATION, EXPRESS OR IMPLIED, IS MADE AS TO THE CONDITION OF THE PROPERTY (OR PROPERTIES) REFERENCED HEREIN OR AS TO THE ACCURACY OR COMPLET