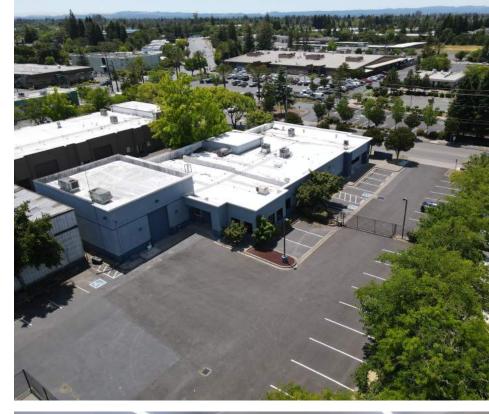

# FOR SALE ±10,210 SF ON LARGE LOT **3242 AIRWAY DRIVE** SANTA ROSA, CA 95403

## **3242 AIRWAY DRIVE** SANTA ROSA, CA 95403

### **Property Features**

Nice clean industrial flex building with large fenced and secure parking area. High end office space in move-in condition. Great signage location and close to US 101. Lot has drive-through opportunity with fence on both Airway and Pines Place.

| Lot Size:      | ±43,996 SF (1.01 AC)                          |
|----------------|-----------------------------------------------|
| Building RSF:  | ±10,210                                       |
| Sublease:      | Through January 31, 2027 - longer term avail. |
| Price:         | \$360 PSF                                     |
| Warehouse:     | Warehouse / Office                            |
| Yard:          | Fenced                                        |
| Parking Ratio: | 5.00/1,000 SF                                 |
| Zoning:        | <u>IL - light industrial</u>                  |
| Clear Height:  | ±17.5' and ±11.5' varying                     |