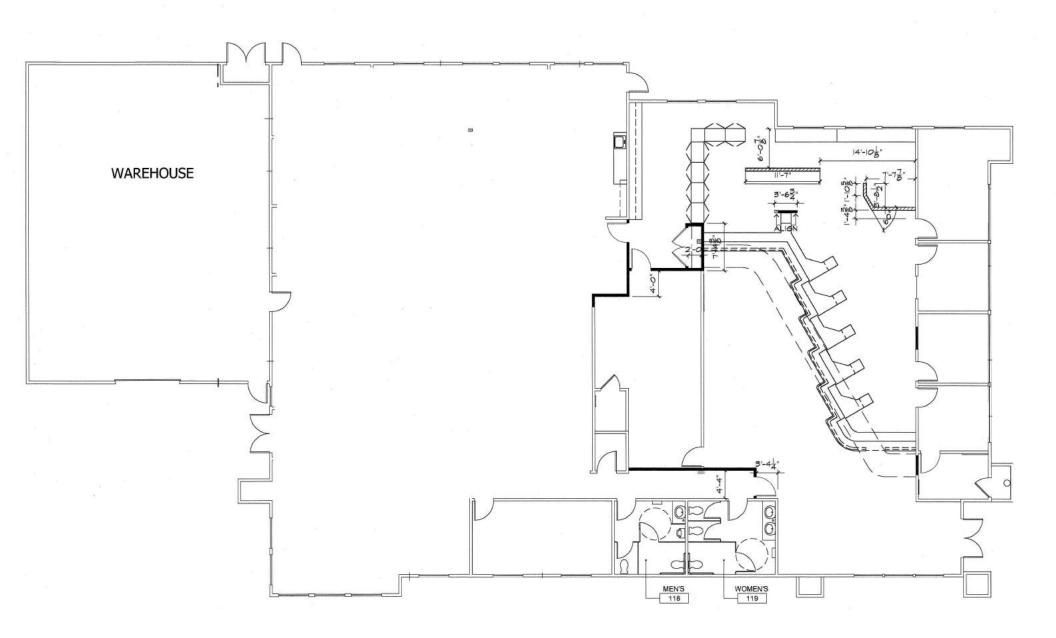

### **Property Features**

Nice clean industrial flex building with large fenced and secure parking area. High end office space in move-in condition. Great signage location and close to US 101. Lot has drive-through opportunity with fence on both Airway and Pines Place.

| Lot Size:      | ±43,996 SF (1.01 AC)                          |
|----------------|-----------------------------------------------|
| Building RSF:  | ±10,210                                       |
| Sublease:      | Through January 31, 2027 - longer term avail. |
| Price:         | \$360 PSF                                     |
| Warehouse:     | Warehouse / Office                            |
| Yard:          | Fenced                                        |
| Parking Ratio: | 5.00/1,000 SF                                 |
| Zoning:        | <u>IL - light industrial</u>                  |
| Clear Height:  | ±17.5' and ±11.5' varying                     |