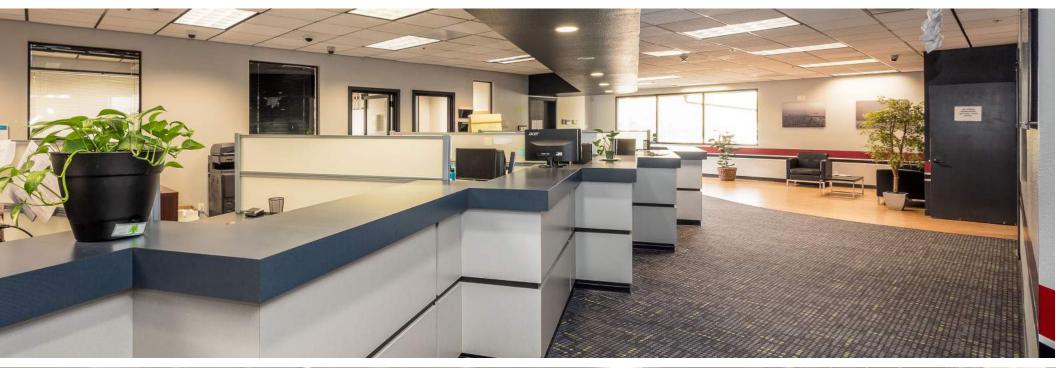

on and close to US 101. Lot has drive-through opportunity with fence on both Airway and Pines Place.

| Lot Size:      | ±43,996 SF (1.01 AC)                          |
|----------------|-----------------------------------------------|
| Building RSF:  | ±10,210                                       |
| Sublease:      | Through January 31, 2027 - longer term avail. |
| Price:         | \$360 PSF                                     |
| Warehouse:     | Warehouse / Office                            |
| Yard:          | Fenced                                        |
| Parking Ratio: | 5.00/1,000 SF                                 |
| Zoning:        | <u>IL - light industrial</u>                  |
| Clear Height:  | ±17.5' and ±11.5' varying                     |





# **INTERIOR PHOTOS**









## **3242 AIRWAY DRIVE** SANTA ROSA, CA 95403



# **CORPORATE NEIGHBORS**



#### FOR MORE INFORMATION, CONTACT:

#### **BRIAN FOSTER**

Executive Director +1 415 451 2437 brian.foster@cushwake.com Lic #13930549

#### **TREVOR BUCK**

Executive Managing Director +1 415 451 2436 trevor.buck@cushwake.com Lic #01255462 BRETT LESSMAN Executive Managing Director +1 949 706 6940 blessman@savills.us Lic #01875709

©2024 Cushman & Wakefield. All rights reserved. The information contained in this communication is strictly confidential. This information has been obtained from sources believed to be reliable but has not been verified. NO WARRANTY OR REPRESENTATION, EXPRESS OR IMPLIED, IS MADE AS TO THE CONDITION OF THE PROPERTY (OR PROPERTIES) REFERENCED HEREIN OR AS TO THE ACCURACY OR COMPL