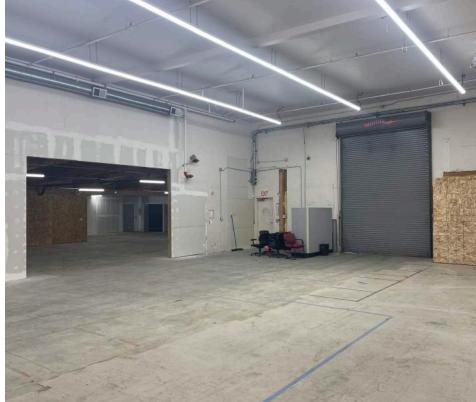

ion. Great signage location and close to US 101. Lot has drive-through opportunity with fence on both Airway and Pines Place.

| Lot Size:      | ±43,996 SF (1.01 AC)                          |
|----------------|-----------------------------------------------|
| Building RSF:  | ±10,210                                       |
| Sublease:      | Through January 31, 2027 - longer term avail. |
| Price:         | \$360 PSF                                     |
| Warehouse:     | Warehouse / Office                            |
| Yard:          | Fenced                                        |
| Parking Ratio: | 5.00/1,000 SF                                 |
| Zoning:        | <u>IL - light industrial</u>                  |
| Clear Height:  | ±17.5' and ±11.5' varying                     |





# **INTERIOR PHOTOS**









## **3242 AIRWAY DRIVE** SANTA ROSA, CA 95403



# **CORPORATE NEIGHBORS**



#### FOR MORE INFORMATION, CONTACT:

#### **BRIAN FOSTER**

Executive Director +1 415 451 2437 brian.foster@cushwake.com Lic #13930549

#### **TREVOR BUCK**

Executive Managing Director +1 415 451 2436 trevor.buck@cushwake.com Lic #01255462 BRETT LESSMAN Executive Managing Director +1 949 706 6940 blessman@savills.us Lic #01875709

©2024 Cushman & Wakefield. All rights reserved. The information contained in this communication is strictly confidential. This information has been obtained from sources believed to be reliable but has not been verified. NO WARRANTY OR REPRESENTATION, EXPRESS OR IMPLIED, IS MADE AS TO THE CONDITION OF THE PROPERTY (OR PROPERTIES) REFERENCED HEREIN OR AS