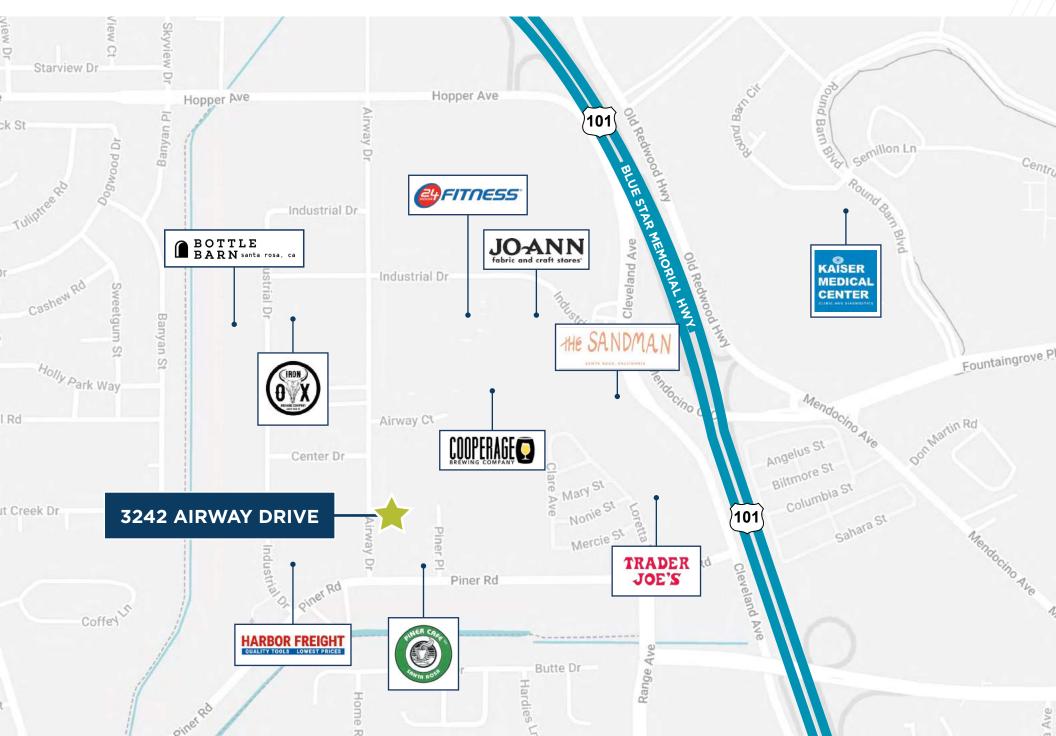

and Pines Place.

| Lot Size:      | ±43,996 SF (1.01 AC)                          |
|----------------|-----------------------------------------------|
| Building RSF:  | ±10,210                                       |
| Sublease:      | Through January 31, 2027 - longer term avail. |
| Price:         | \$360 PSF                                     |
| Warehouse:     | Warehouse / Office                            |
| Yard:          | Fenced                                        |
| Parking Ratio: | 5.00/1,000 SF                                 |
| Zoning:        | <u>IL - light industrial</u>                  |
| Clear Height:  | ±17.5' and ±11.5' varying                     |





# **INTERIOR PHOTOS**









## **3242 AIRWAY DRIVE** SANTA ROSA, CA 95403



# **CORPORATE NEIGHBORS**



#### FOR MORE INFORMATION, CONTACT:

#### **BRIAN FOSTER**

Executive Director +1 415 451 2437 brian.foster@cushwake.com Lic #13930549

#### **TREVOR BUCK**

Executive Managing Director +1 415 451 2436 trevor.buck@cushwake.com Lic #01255462 BRETT LESSMAN Executive Managing Director +1 949 706 6940 blessman@savills.us Lic #01875709

©2024 Cushman & Wakefield. All rights reserved. The information contained in this communication is strictly confidential. This information has been obtained from sources believed to be reliable but has not been verified. NO WARRANTY OR REPRESENTATION, EXPRESS OR IMPLIED, IS MADE AS TO THE CONDITION OF THE PROPERTY (OR PROPERTIES) REFERENCED HEREIN OR AS TO THE ACCURACY OR COMPLETENESS OF THE INFORMATION CONTAINED HEREIN, AND SAME IS SUBMITTED SUBJECT TO ERRORS