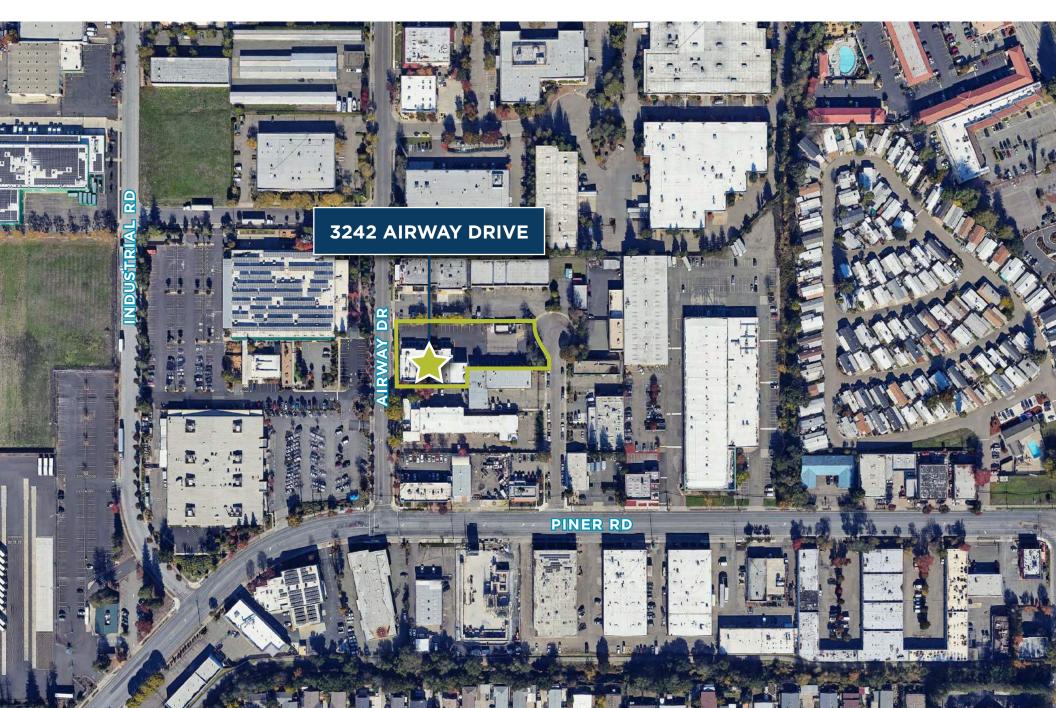

## **3242 AIRWAY DRIVE** SANTA ROSA, CA 95403

### **Property Features**

Nice clean industrial flex building with large fenced and secure parking area. High end office space in move-in condition. Great signage location and close to US 101. Lot has drive-through opportunity with fence on both Airway and Pines Place.