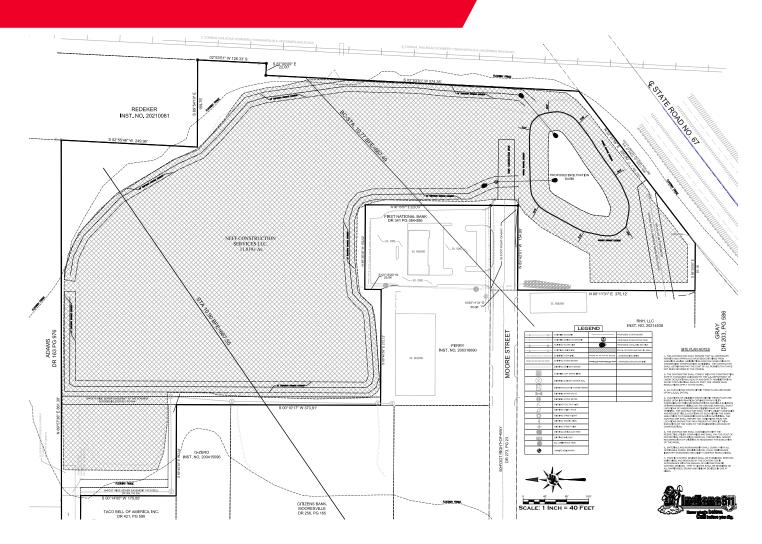

# **±11.82 ACRES**

Indiana Street Mooresville, IN 46158

# **PROPERTY HIGHLIGHTS**

±11.82 Acres

Zoned R3

Utilities onsite

Mooresville Schools

Located Northwest of IN-67

Walking distance to to local restaurants and retail

Asking Price: \$1,000,000