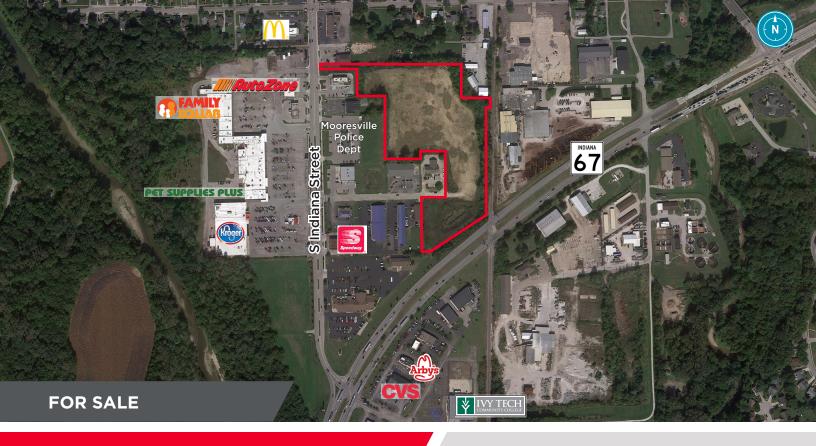

# **±11.82 ACRES**

Indiana Street Mooresville, IN 46158

# **PROPERTY HIGHLIGHTS**

±11.82 Acres

Zoned R3

Utilities onsite

Mooresville Schools

Located Northwest of IN-67

Walking distance to to local restaurants and retail

Asking Price: \$1,000,000

### **Traffic Counts**

S. Indiana Street 11,302 AADT IN -67 20,735 AADT