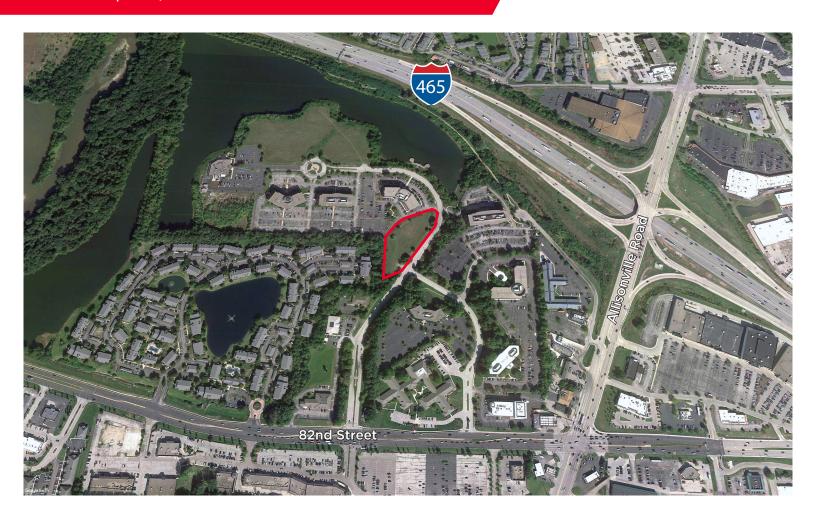

# 2.8 ACRES

Land at Allison Pointe 5110 E 82nd Street Indianapolis, IN 46250

## **PROPERTY HIGHLIGHTS**

2.8 Acre Land Parcels

Lakefront property with I-465 Visibility

Site drainage detention in place

Sewer and Water at site

Zoned C-3

Potential Multifamily or Hospitality Location