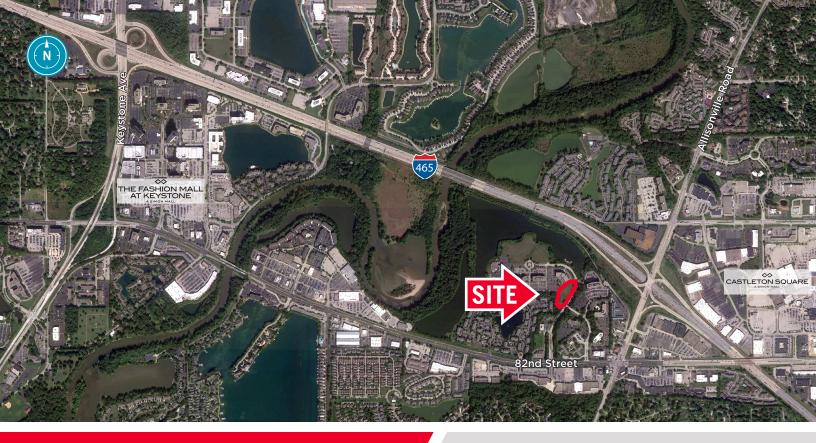

## 2.8 ACRES

Land at Allison Pointe 5110 E 82nd Street Indianapolis, IN 46250

## **PROPERTY HIGHLIGHTS**

2.8 Acre Land Parcels

Lakefront property with I-465 Visibility

Site drainage detention in place

Sewer and Water at site

Zoned C-3

Potential Multifamily or Hospitality Location