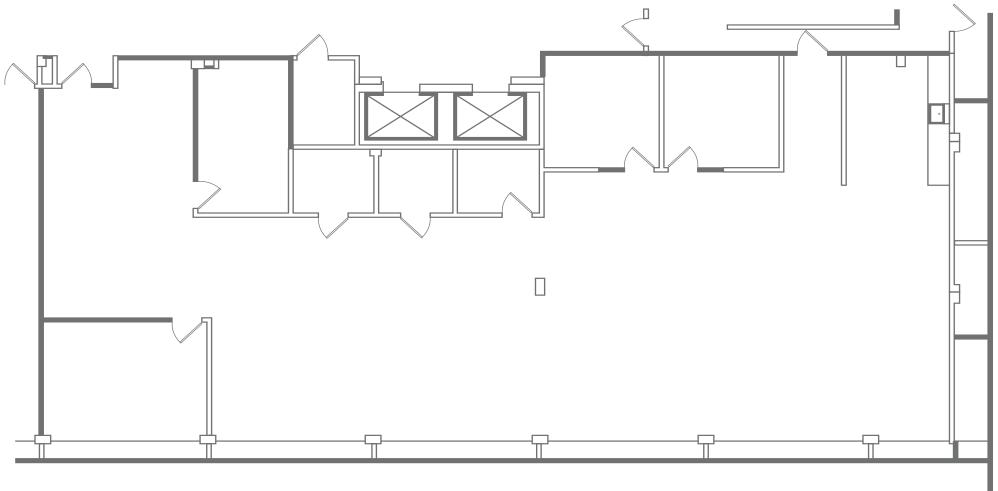

## 1510 FASHION ISLAND BLVD SAN MATEO, CA 94404

**LEASE EXPIRATION** 6/30/2025

**CONFERENCE ROOM** TWO (2)

PRIVATE OFFICE TWO (2)

### PHONE ROOM

- TWO (2) BUILT OUT
- THREE (3) STAND **ALONE PODS**

**FULLY FURNISHED** TWENTY-ONE (21) SIT-STAND DESKS

STORAGE/IT CLOSET