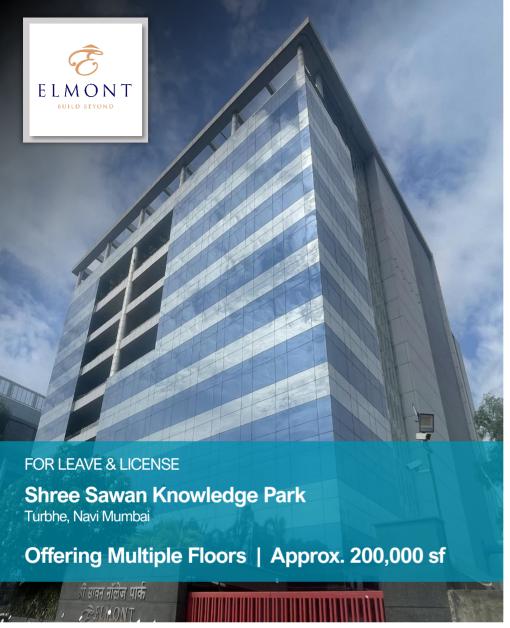

## Corporate IT / ITeS & Commercial Space

# **Property Highlights**

- Ready & Operational building with excellent visibility
- Located on the Thane Belapur Road / Mumbai Highway; well-connected via rail & road routes
- Spacious floor plates ideal for large occupiers
- Neighborhood comprises of reputed occupiers, shopping malls, hotels, restaurants, entertainment & recreational facilities