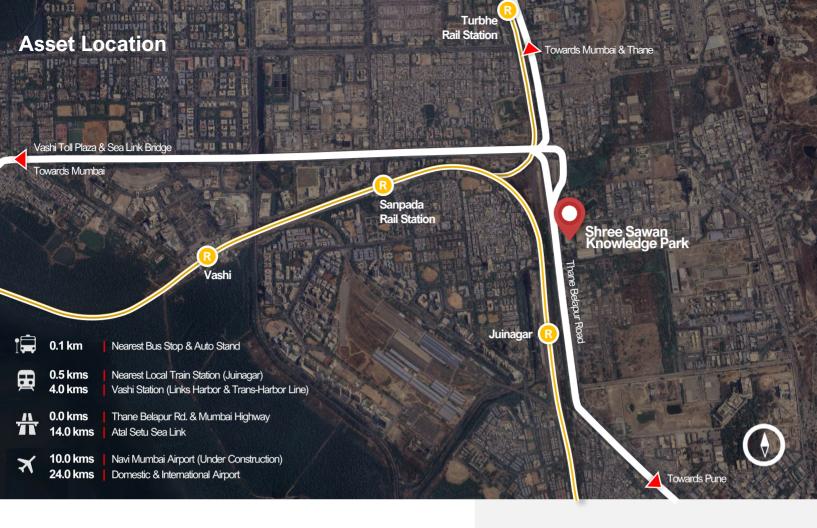

# **Property Highlights**

- Ready & Operational building with excellent visibility
- Located on the Thane Belapur Road / Mumbai Highway; well-connected via rail & road routes
- Spacious floor plates ideal for large occupiers
- Neighborhood comprises of reputed occupiers, shopping malls, hotels, restaurants, entertainment & recreational facilities