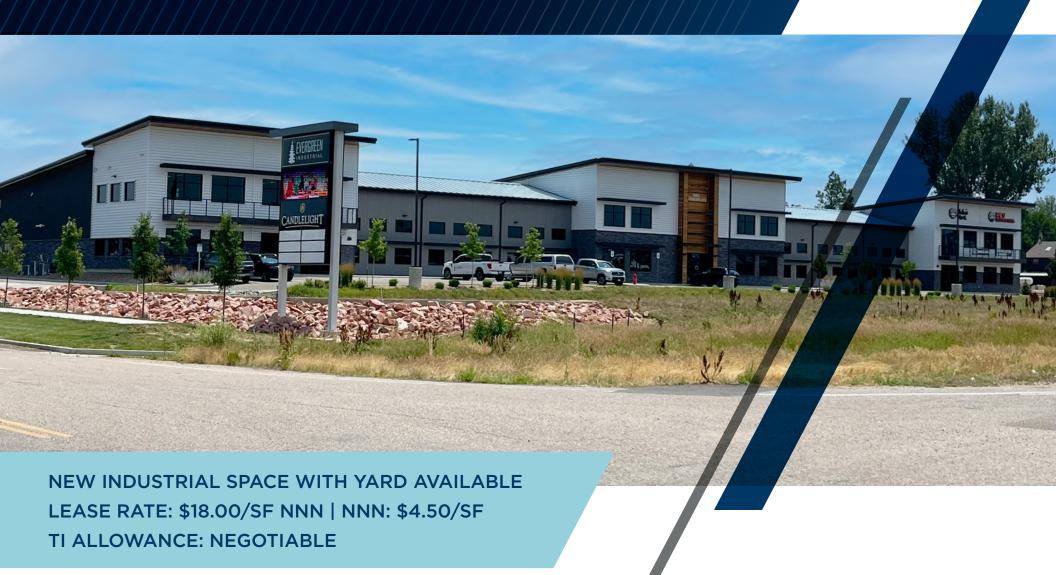

## FOR LEASE 5002 MARKETPLACE DRIVE, UNIT 102

JOHNSTOWN, COLORADO 80534

**18,925 SF FOR LEASE** 

0.25-ACRE YARD

This new industrial building at the intersection of I-25 Frontage Road and Marketplace Drive provides excellent highway access and frontage. Unit 102 is available for lease and features 18,925 square feet of warehouse and office space with a 0.25-acre outdoor storage yard. Please contact the listing broker for more information.

LEASE RATE: \$18.00/SF NNN | NNN: \$4.50/SF

TI ALLOWANCE: NEGOTIABLE

18,925 SF

42,125 SF

**0.25 Acre** 

AVAILABLE SIZE

TOTAL BUILDING SIZE

AVAILABLE YARD SIZE