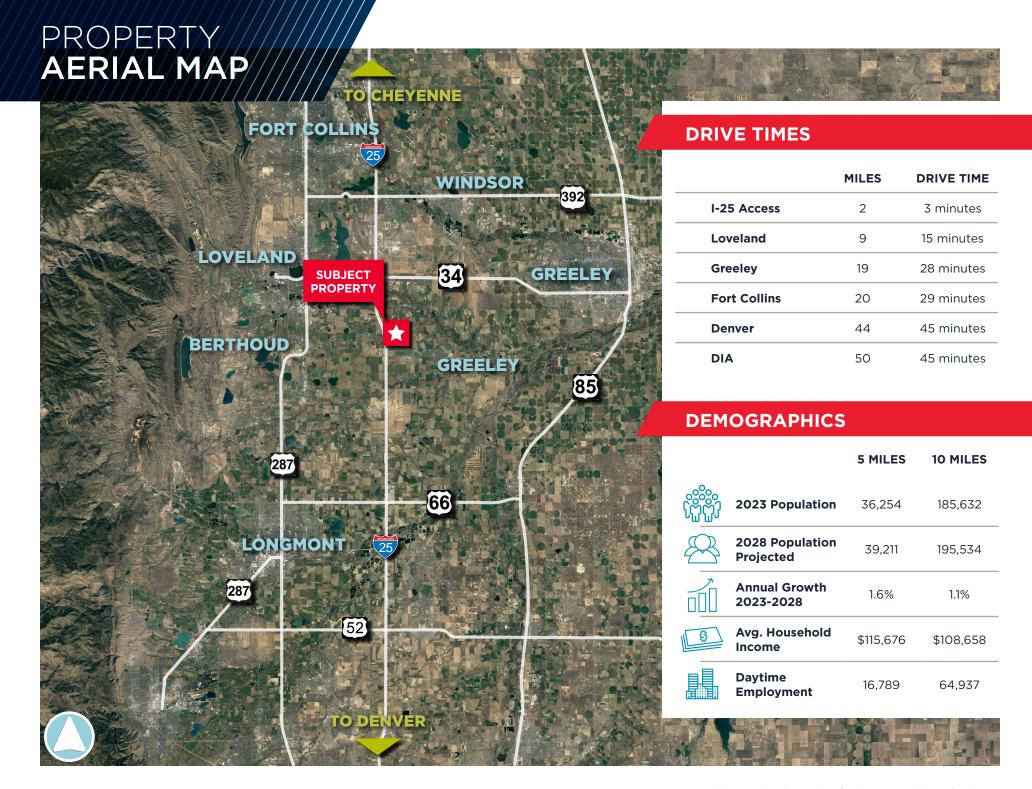

YARD







This new industrial building at the intersection of I-25 Frontage Road and Marketplace Drive provides excellent highway access and frontage. Unit 102 is available for lease and features 18,925 square feet of warehouse and office space with a 0.25-acre outdoor storage yard. Please contact the listing broker for more information.

LEASE RATE: \$18.00/SF NNN | NNN: \$4.50/SF

TI ALLOWANCE: NEGOTIABLE

18,925 SF

42,125 SF

**0.25 Acre** 

AVAILABLE SIZE

TOTAL BUILDING SIZE

AVAILABLE YARD SIZE

(2) 14' x 14' OHD

LOADING

**500 Amps**POWER

18' - 21'

CLEAR HEIGHT

**I-Industrial** 

ZONING

**I-25** 

FRONTAGE

## PROPERTY SITE PLAN **UNIT 102 FLOOR PLAN** 18,925 SF AVAILABLE 9 1111 Beet MARKETPLACE ROAD **VIEW FULL SITE PLAN** 5002 Erketplace Drive | Johnstown, Colorado 80534









©2025 Cushman & Wakefield. All rights reserved. The information contained in this communication is strictly confidential. This information has been obtained from sources believed to be reliable but has not been verified. NO WARRANTY OR REPRESENTATION, EXPRESS OR IMPLIED, IS MADE AS TO THE CONDITION OF THE PROPERTY (OR PROPERTIES) REFERENCED HEREIN OR AS TO THE ACCURACY OR COMPLETENESS OF THE INFORMATION CONTAINED HEREIN, AND SAME IS SUBMITTED SUBJECT TO ERRORS, OMISSIONS, CHANGE OF PRICE, RENTAL OR OTHER CONDITIONS, WITHDRAWAL WITHOUT NOTICE, AND TO ANY SPECIAL LISTING CONDITIONS IMPOSED BY THE PROPERTY OWNER(S). ANY PROJECTIONS, OPINIONS OR ESTIMATES ARE SUBJECT TO UNCERTAINTY AND DO NOT SIGNIFY CURRENT OR FUTURE PROPERTY PERFORMANCE.