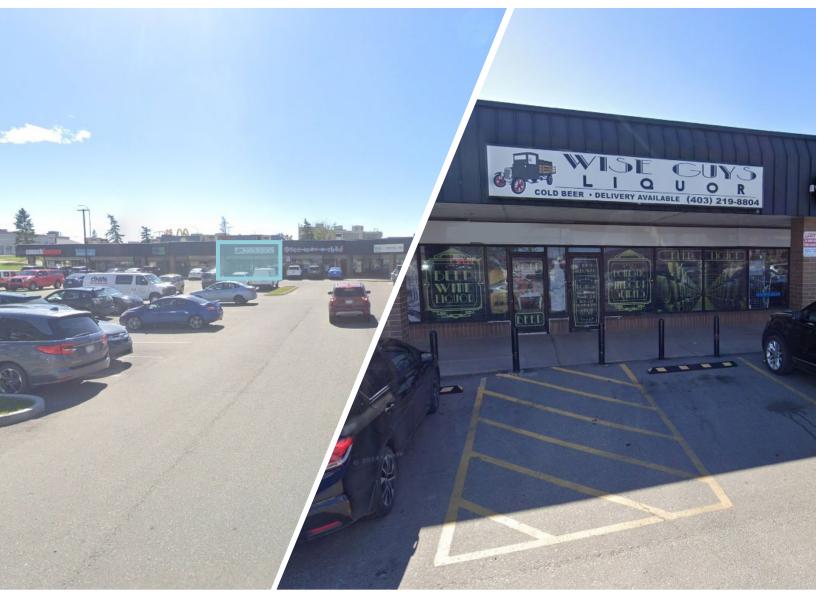

#### Unit 16: 1,250 sf 90 - 120 days' notice Market \$16.69 \*not including utilities, metered separately

5-10 Years

- Property Highlights • Located along 32 Ave NE (27,000 vehicles per day)
  - Close proximity to Sunridge Mall, Peter Lougheed Centre, Costco, London Town Square, and more.
  - Ample surface parking
  - Multiple transit stops nearby