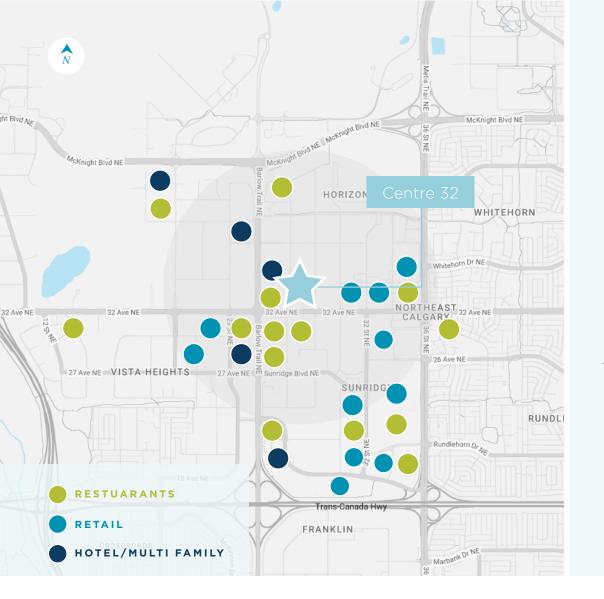

#### Unit 16: 1,250 sf 90 - 120 days' notice Market \$16.69 \*not including utilities, metered separately

5-10 Years

- Property Highlights • Located along 32 Ave NE (27,000 vehicles per day)
  - Close proximity to Sunridge Mall, Peter Lougheed Centre, Costco, London Town Square, and more.
  - Ample surface parking
  - Multiple transit stops nearby

#### Potential Uses:

39 avg age

Within 3 km

6 minutes to the Trans-Canada Highway

15 minutes to Calgary International Airport