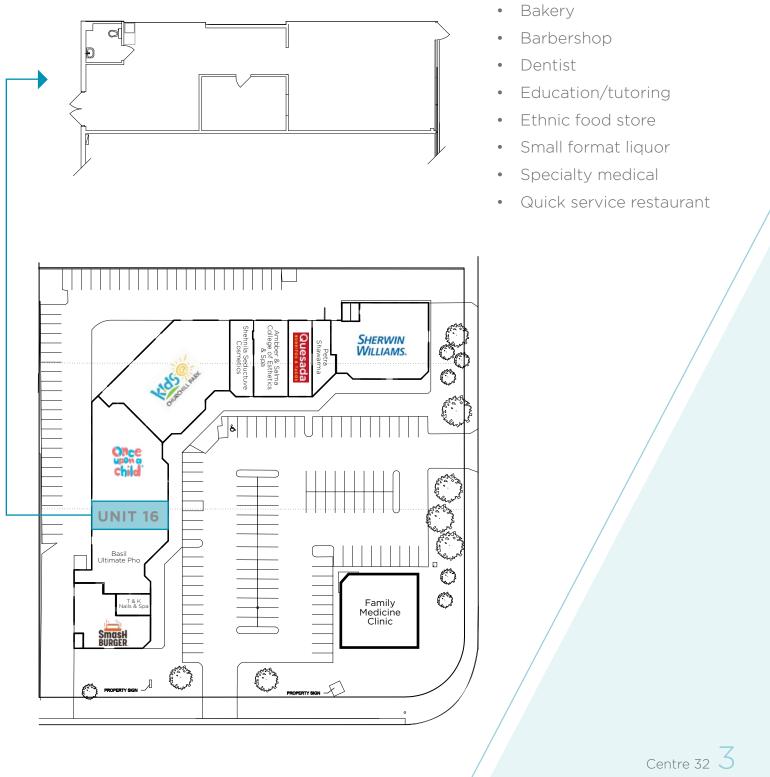

## Floor Plan Unit 16

1,250 sf

#### Unit 16: 1,250 sf 90 - 120 days' notice Market \$16.69 \*not including utilities, metered separately

5-10 Years

- Property Highlights • Located along 32 Ave NE (27,000 vehicles per day)
  - Close proximity to Sunridge Mall, Peter Lougheed Centre, Costco, London Town Square, and more.
  - Ample surface parking
  - Multiple transit stops nearby

#### Potential Uses:

39 avg age

Within 3 km

6 minutes to the Trans-Canada Highway

15 minutes to Calgary International Airport