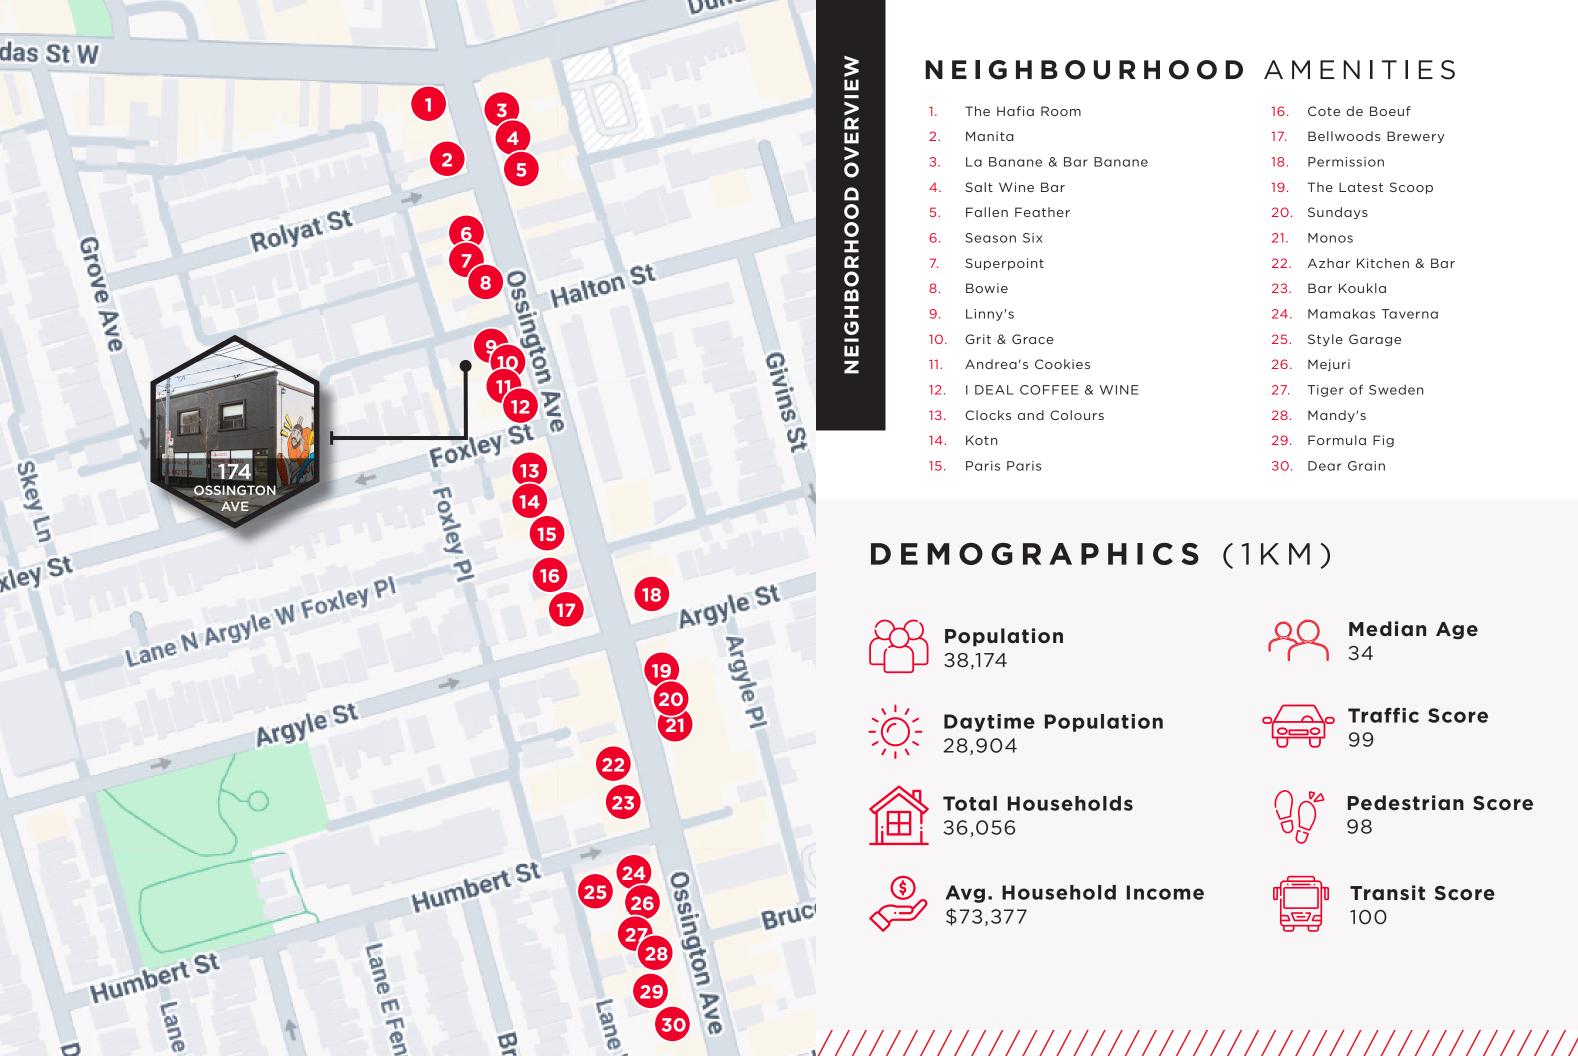

## **NEIGHBOURHOOD** AMENITIES

- The Hafia Room
- 2. Manita
- La Banane & Bar Banane 3
- Salt Wine Bar 4
- Fallen Feather 5.
- Season Six 6.
- Superpoint 7.
- Bowie 8.
- 9. Linny's
- 10. Grit & Grace
- Andrea's Cookies 11.
- I DEAL COFFEE & WINE 12.
- **Clocks and Colours** 13.
- 14. Kotn
- Paris Paris 15.

# **DEMOGRAPHICS** (1KM)

- **Population** 38,174
- - **Daytime Population** 28,904

**Total Households** 36,056

- 16. Cote de Boeuf
- Bellwoods Brewery 17.
- 18. Permission
- 19. The Latest Scoop
- 20. Sundays
- 21. Monos
- 22. Azhar Kitchen & Bar
- 23. Bar Koukla
- 24. Mamakas Taverna
- 25. Style Garage
- 26. Mejuri
- 27. Tiger of Sweden
- 28. Mandy's
- 29. Formula Fig
- 30. Dear Grain

Median Age 34

**Traffic Score** 99

**Pedestrian Score** 98

**Transit Score** 100

161 Bay Street, Suite 1500 Toronto, ON M5J 2S1 | Canada cushmanwakefield.ca