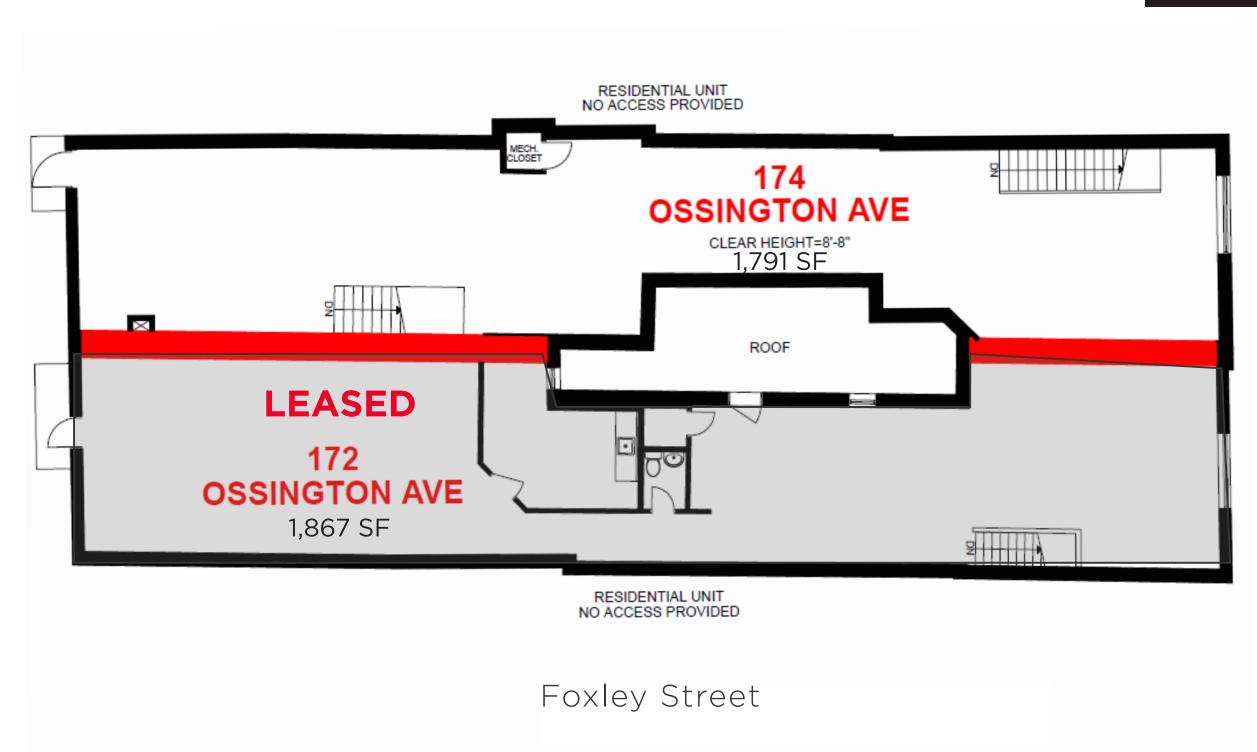

### FLOOR PLAN

### SECOND FLOOR - 1,791 SF

### DETAILS

| SIZE            | 1,791 SF                |
|-----------------|-------------------------|
| NET RENT        | Contact Listing Agents  |
| ADDITIONAL RENT | \$17.00 PSF (Est. 2025) |
| OCCUPANCY       | Immediate               |
| TERM            | 5 - 10 Years            |