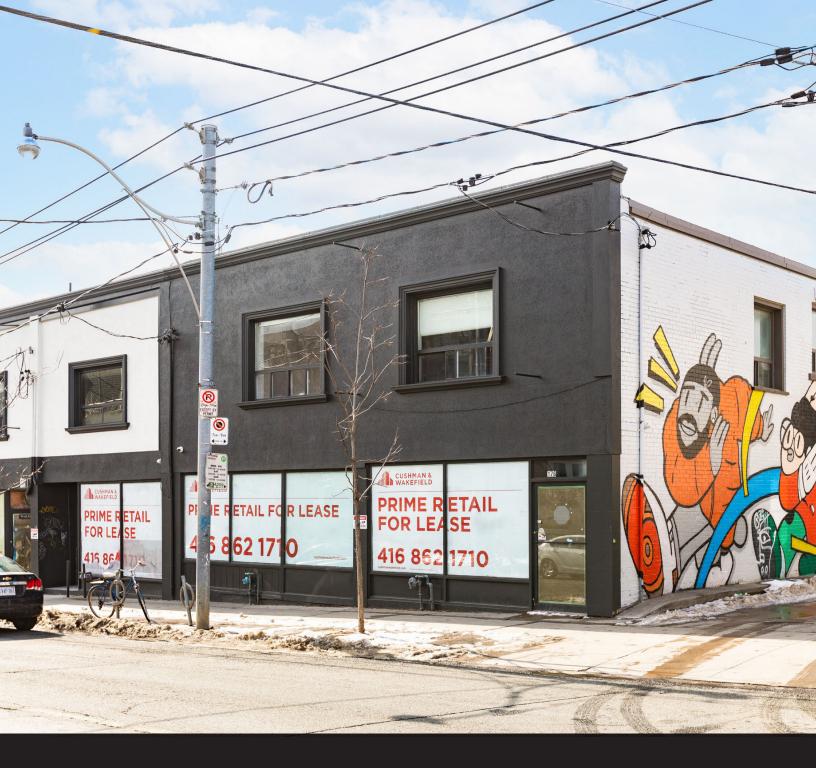

# **174 OSSINGTON AVENUE**

Toronto, ON

NEWLY RENOVATED SECOND FLOOR UNIT WITH SKYLIGHTS

## **WELCOME TO** 174 Ossington Avenue

Located in the heart of one of Toronto's trendiest retail corridors, 174 Ossington Avenue offers an exceptional opportunity for retailers looking to establish a presence in a dynamic and highly sought-after neighborhood. Surrounded by renowned restaurants, craft breweries, contemporary art galleries, and stylish boutiques, the Ossington strip is a vibrant destination. The building has undergone extensive interior and exterior renovations, boasting a sleek modern design. With its prime frontage and strong pedestrian traffic, this space is ideal for a variety of retail uses.