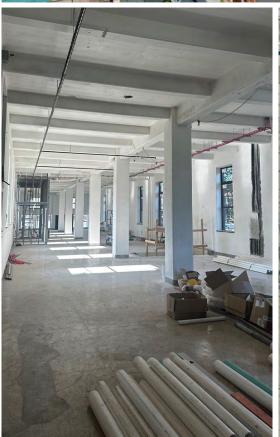

# Completely Renovated Office and Retail Suites

## **Marlowe Building**

- Complete renovation into first class office and retail suites with all new finishes, fixtures, and mechanicals
- Modified Gross Lease: Rent plus in-suite electric & gas
- Excellent natural light with massive windows
- Attached parking lot and metered street spaces
- Walkable to: Ohio City Burrito, Aladdin's, Winking Lizard, Forage, and more
- Rooftop patio bar overlooking Lake Erie coming soon
- Local owner/developer
- New in-suite HVAC units
- All suites available 2/1/2025