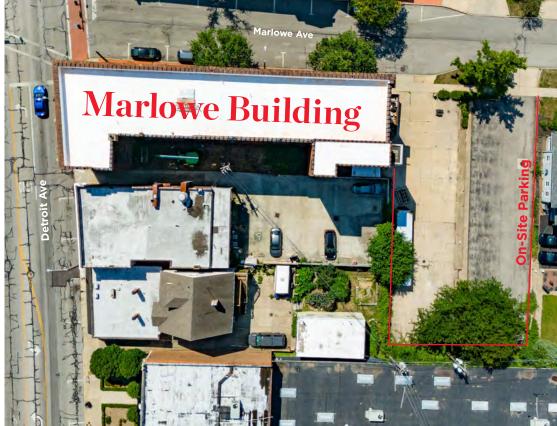

h massive windows
- Attached parking lot and metered street spaces
- Walkable to: Ohio City Burrito, Aladdin's, Winking Lizard, Forage, and more
- Rooftop patio bar overlooking Lake Erie coming soon
- Local owner/developer
- New in-suite HVAC units
- All suites available 2/1/2025





| Suite     | Size     | Lease Rate |
|-----------|----------|------------|
| Suite 15  | 1,298 SF | \$20.00/SF |
| Suite 102 | 861 SF   | \$25.00/SF |
| Suite 103 | 2,000 SF | \$25.00/SF |
| Suite 200 | 909 SF   | \$22.50/SF |
| Suite 210 | 856 SF   | \$22.50/SF |

232,662

Population
(2024 | 5 Mile)

**38.0**Median Age
(2024 | 5 Mile)

109,220 Households (2024 | 5 Mile)

**\$92,797**Household Income (2024 | 5 Mile)

**7,989**Total Businesses (2024 | 5 Mile)

**82,221**Total Employees (2024 | 5 Mile)















First Floor



**Second Floor** 





## 14414 DETROIT AVE LAKEWOOD, OHIO 44107

#### **CONOR REDMAN**

Vice President credman@crescorealestate.com +1 216 525 1493

### **DAVID LEB**

Vice President dleb@crescorealestate.com +1 216 525 1488

Cushman & Wakefield | CRESCO 6100 Rockside Woods Blvd, Suite 200 Cleveland, Ohio 44131

#### crescorealestate.com

©2025 Cushman & Wakefield. All rights reserved. The information contained in this communication is strictly confidential. This information has been obtained from sources believed to be reliable but has not been verified. NO WARRANTY OR REPRESENTATION, EXPRESS OR IMPLIED, IS MADE AS TO THE CONDITION OF THE PROPERTY (OR PROPERTIES) REFERENCED HEREIN OR AS TO THE ACCURACY OR COMPLETENESS OF THE INFORMATION CONTAINED HEREIN, AND SAME I