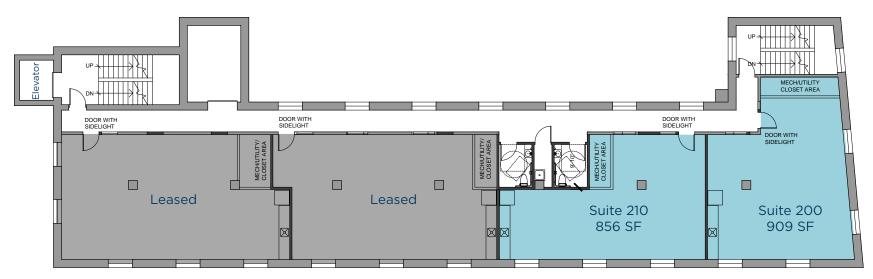

| Suite     | Size     | Lease Rate |
|-----------|----------|------------|
| Suite 15  | 1,298 SF | \$20.00/SF |
| Suite 102 | 861 SF   | \$25.00/SF |
| Suite 103 | 2,000 SF | \$25.00/SF |
| Suite 200 | 909 SF   | \$22.50/SF |
| Suite 210 | 856 SF   | \$22.50/SF |

First Floor

**Second Floor** 