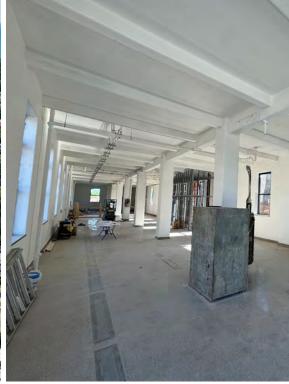

# Completely Renovated Office and Retail Suites

## **Marlowe Building**

- Complete renovation into first class office and retail suites with all new finishes, fixtures, and mechanicals
- Modified Gross Lease: Rent plus in-suite electric & gas
- Excellent natural light with massive windows
- Attached parking lot and metered street spaces
- Walkable to: Ohio City Burrito, Aladdin's, Winking Lizard, Forage, and more
- Rooftop patio bar overlooking Lake Erie coming soon
- Local owner/developer
- New in-suite HVAC units
- All suites available 2/1/2025