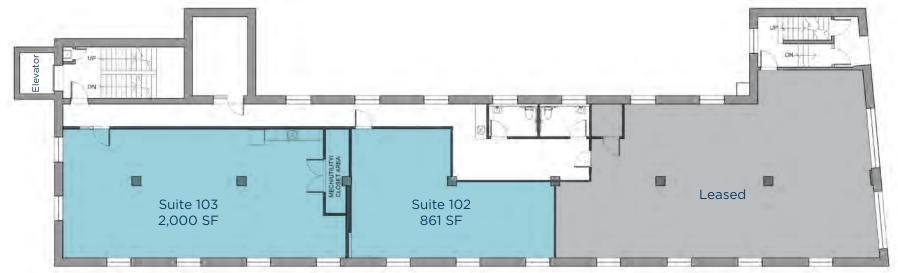

| Suite     | Size     | Lease Rate |
|-----------|----------|------------|
| Suite 15  | 1,298 SF | \$20.00/SF |
| Suite 102 | 861 SF   | \$25.00/SF |
| Suite 103 | 2,000 SF | \$25.00/SF |
| Suite 200 | 909 SF   | \$22.50/SF |
| Suite 210 | 856 SF   | \$22.50/SF |

First Floor

**Second Floor** 