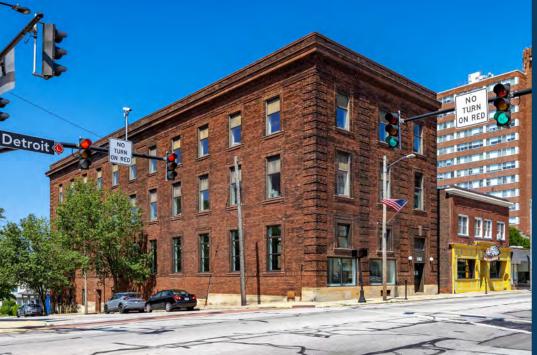

# Completely Renovated Office and Retail Suites

## **Marlowe Building**

- Complete renovation into first class office and retail suites with all new finishes, fixtures, and mechanicals
- Modified Gross Lease: Rent plus in-suite electric & gas
- Excellent natural light with massive windows
- Attached parking lot and metered street spaces
- Walkable to: Ohio City Burrito, Aladdin's, Winking Lizard, Forage, and more
- Rooftop patio bar overlooking Lake Erie coming soon
- Local owner/developer
- New in-suite HVAC units
- All suites available 2/1/2025

## 14414 DETROIT AVE LAKEWOOD, OHIO 44107