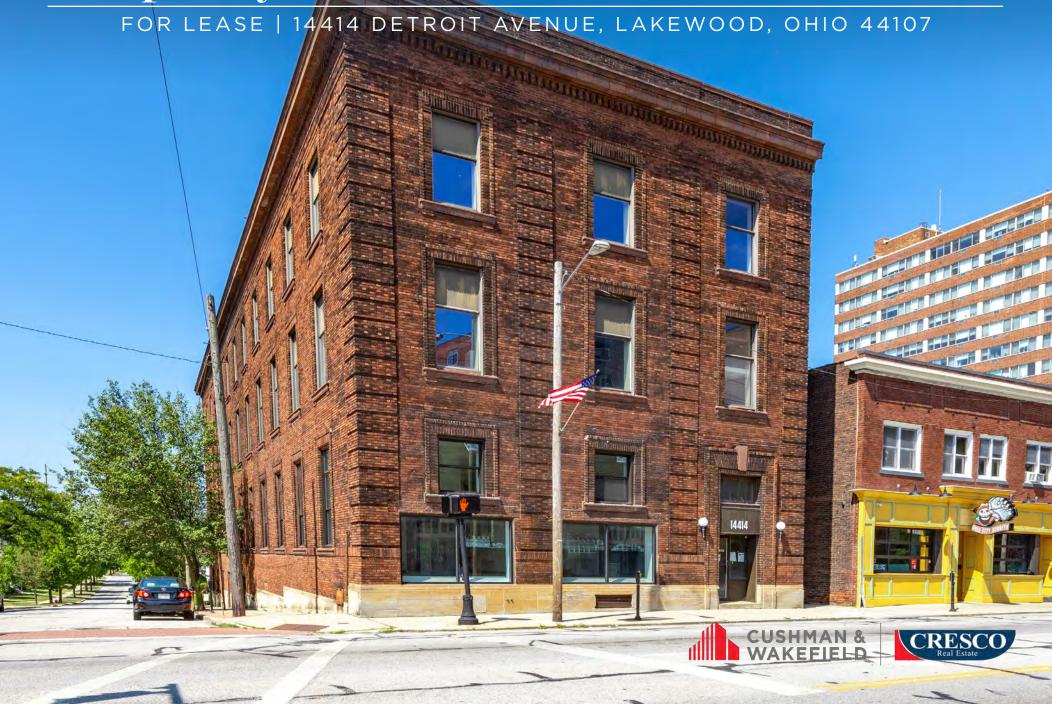

# Completely Renovated Office and Retail Suites

## **Marlowe Building**

- Complete renovation into first class office and retail suites with all new finishes, fixtures, and mechanicals
- Modified Gross Lease: Rent plus in-suite electric & gas
- Excellent natural light with massive windows
- Attached parking lot and metered street spaces
- Walkable to: Ohio City Burrito, Aladdin's, Winking Lizard, Forage, and more
- Rooftop patio bar overlooking Lake Erie coming soon
- Local owner/developer
- New in-suite HVAC units
- All suites available 2/1/2025

## 14414 DETROIT AVE LAKEWOOD, OHIO 44107