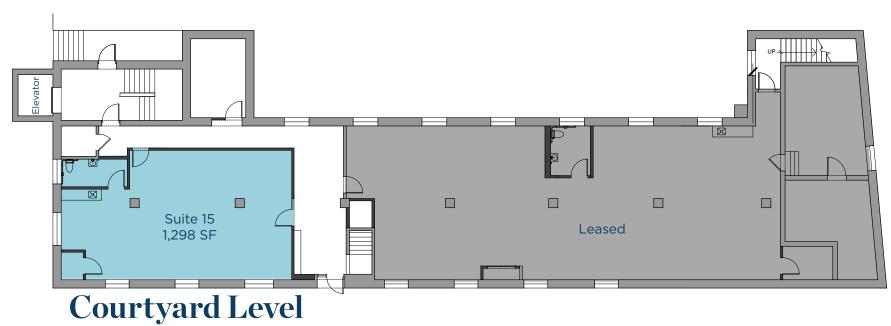

| Suite     | Size     | Lease Rate |
|-----------|----------|------------|
| Suite 15  | 1,298 SF | \$20.00/SF |
| Suite 102 | 861 SF   | \$25.00/SF |
| Suite 103 | 2,000 SF | \$25.00/SF |
| Suite 200 | 909 SF   | \$22.50/SF |
| Suite 210 | 856 SF   | \$22.50/SF |

First Floor

**Second Floor** 