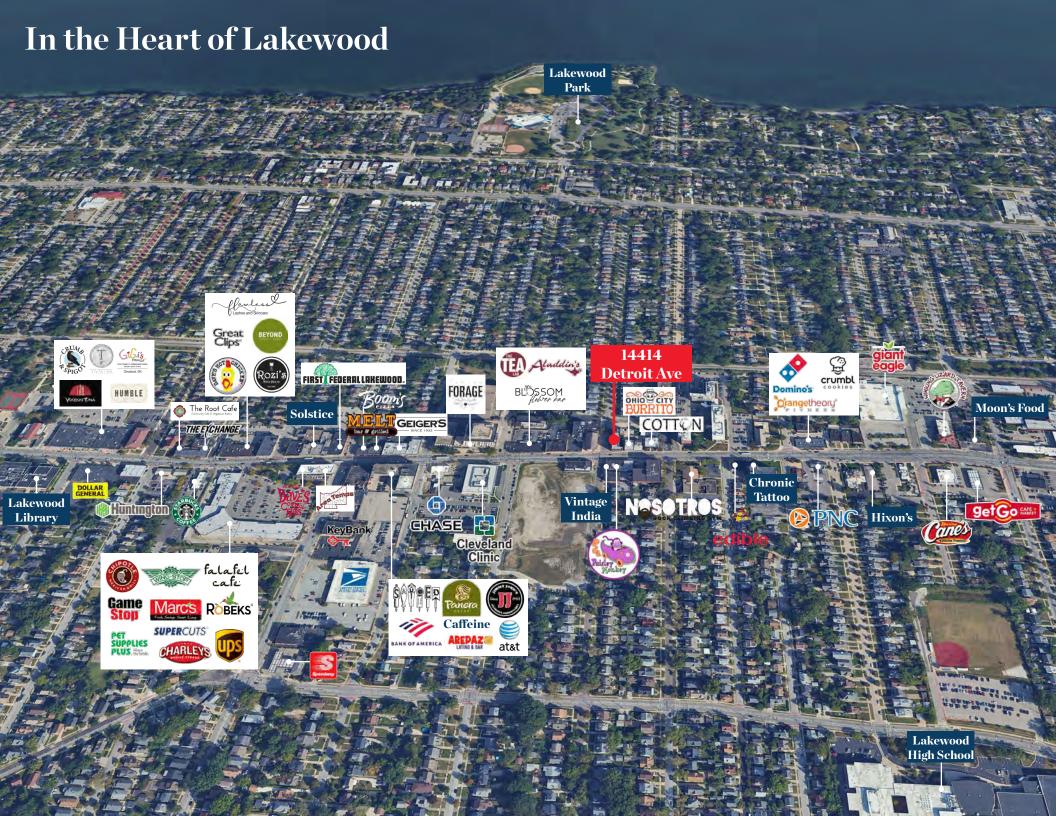

## **Marlowe Building**

- Complete renovation into first class office and retail suites with all new finishes, fixtures, and mechanicals
- Modified Gross Lease: Rent plus in-suite electric & gas
- Excellent natural light with massive windows
- Attached parking lot and metered street spaces
- Walkable to: Ohio City Burrito, Aladdin's, Winking Lizard, Forage, and more
- Rooftop patio bar overlooking Lake Erie coming soon
- Local owner/developer
- New in-suite HVAC units
- All suites available 2/1/2025

## 14414 DETROIT AVE LAKEWOOD, OHIO 44107