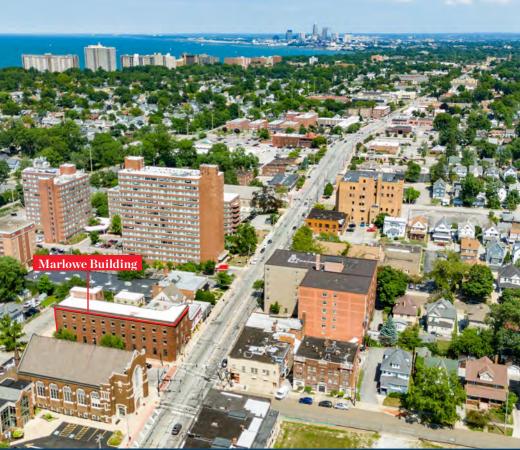

## **Marlowe Building**

- Complete renovation into first class office and retail suites with all new finishes, fixtures, and mechanicals
- Modified Gross Lease: Rent plus in-suite electric & gas
- Excellent natural light with massive windows
- Attached parking lot and metered street spaces
- Walkable to: Ohio City Burrito, Aladdin's, Winking Lizard, Forage, and more
- Rooftop patio bar overlooking Lake Erie coming soon
- Local owner/developer
- New in-suite HVAC units
- All suites available 2/1/2025

232,662

Population
(2024 | 5 Mile)

**38.0**Median Age
(2024 | 5 Mile)

109,220 Households (2024 | 5 Mile)

**\$92,797**Household Income (2024 | 5 Mile)

**7,989**Total Businesses (2024 | 5 Mile)

**82,221**Total Employees (2024 | 5 Mile)