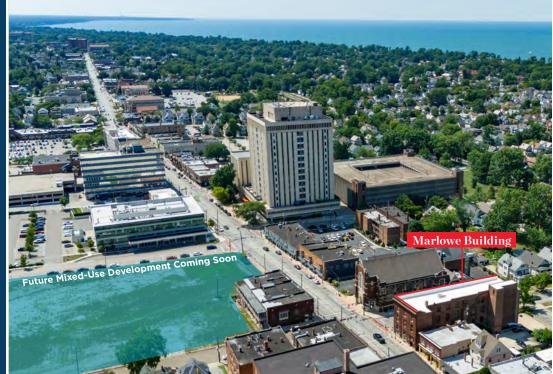

## **Marlowe Building**

- Complete renovation into first class office and retail suites with all new finishes, fixtures, and mechanicals
- Modified Gross Lease: Rent plus in-suite electric & gas
- Excellent natural light with massive windows
- Attached parking lot and metered street spaces
- Walkable to: Ohio City Burrito, Aladdin's, Winking Lizard, Forage, and more
- Rooftop patio bar overlooking Lake Erie coming soon
- Local owner/developer
- New in-suite HVAC units
- All suites available 2/1/2025

232,662

Population
(2024 | 5 Mile)

**38.0**Median Age
(2024 | 5 Mile)

109,220 Households (2024 | 5 Mile)

**\$92,797**Household Income (2024 | 5 Mile)

**7,989**Total Businesses (2024 | 5 Mile)

**82,221**Total Employees (2024 | 5 Mile)