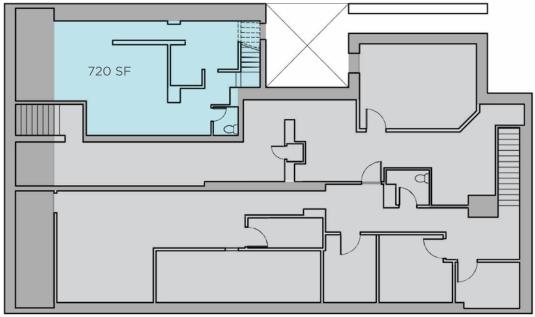

## **AVAILABILITY OVERVIEW**

**Ground Floor:** 677 SF 720 SF Lower Level: 1,397 SF Total:

FRONTAGE:

Second Avenue: 20 Feet

TERM: **POSSESSION: Long Term Immediate ASKING RENT:** LEASE TYPE:

**Upon Request** Direct

**LOWER LEVEL** 