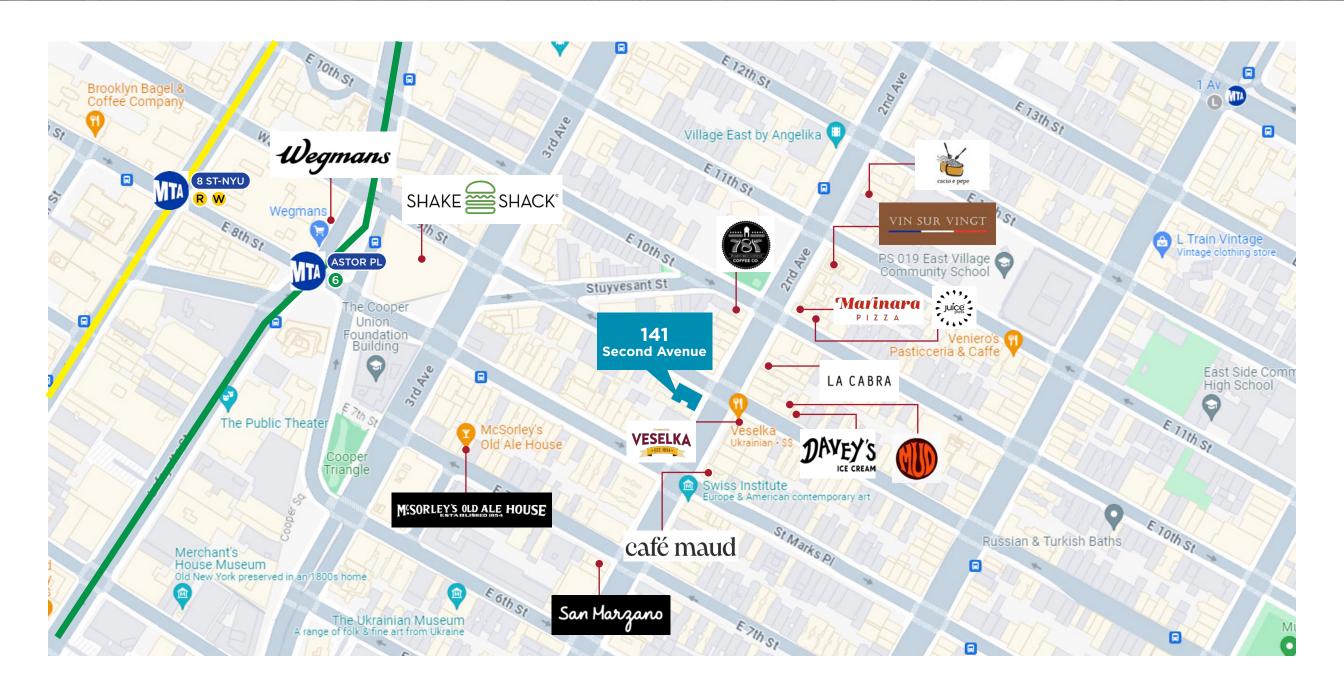

## **NEIGHBORING RETAILERS & RESTAURANTS:**

Veselka 787 Coffee Cafe Maud Cacio e Pepe Davey's Ice Cream Juice Press MUD Spot ✓ Vin Sur Vingt Marinara Pizza / La Cabra

## LOCATION MAP

EAST VILLAGE - BETWEEN SAINT MARKS PL & EAST 9TH ST

For more information, please contact:

PATRICK O'ROURKE

STEVEN SOUTENDIJK

**SEAN MORAN** 

+1 212 660 7777

patrick.orourke@cushwake.com