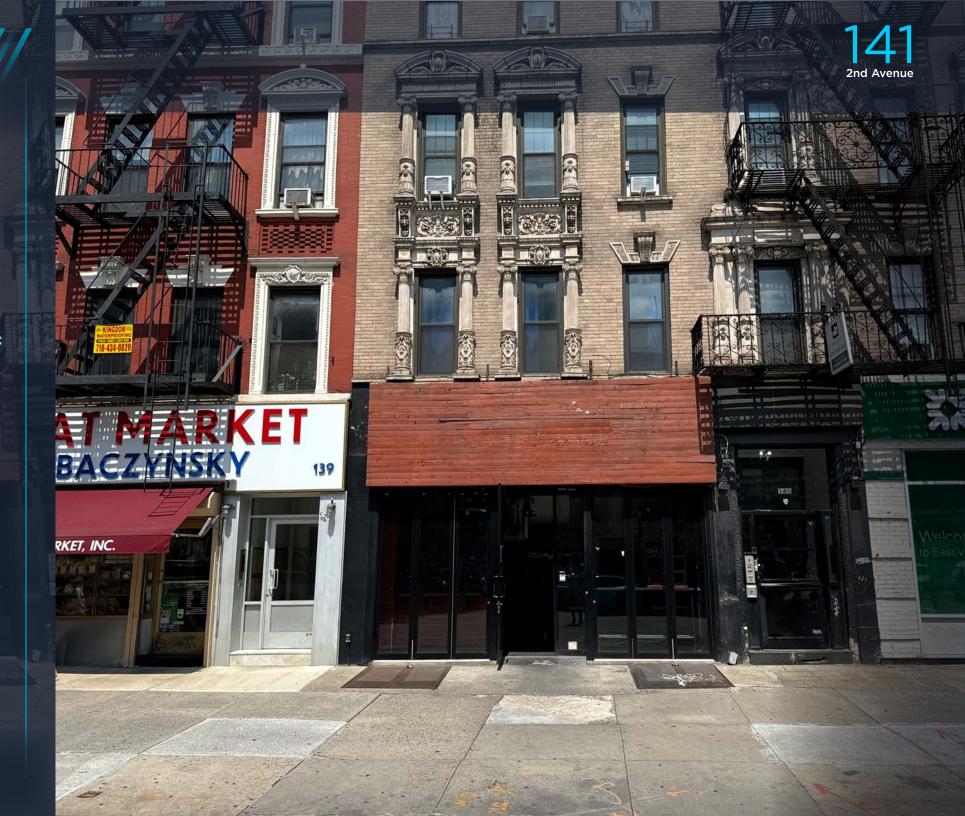

## **AVAILABILITY OVERVIEW**

**Ground Floor:** 677 SF 720 SF Lower Level: 1,397 SF Total:

FRONTAGE:

Second Avenue: 20 Feet

TERM: **POSSESSION: Long Term Immediate ASKING RENT:** LEASE TYPE:

**Upon Request** Direct

## SPACE HIGHLIGHTS

- Fully built small format restaurant or QSR opportunity in the heart of the East Village
- Between Saint Marks Place and East 9th Street on the heavily trafficked Second Avenue
- Venting and gas in place
- Contiguous lower level with prep, restroom, walk in refrigerator and freezer - also accessible though wide hatch/stair
- Renovated storefront with expansive signage area