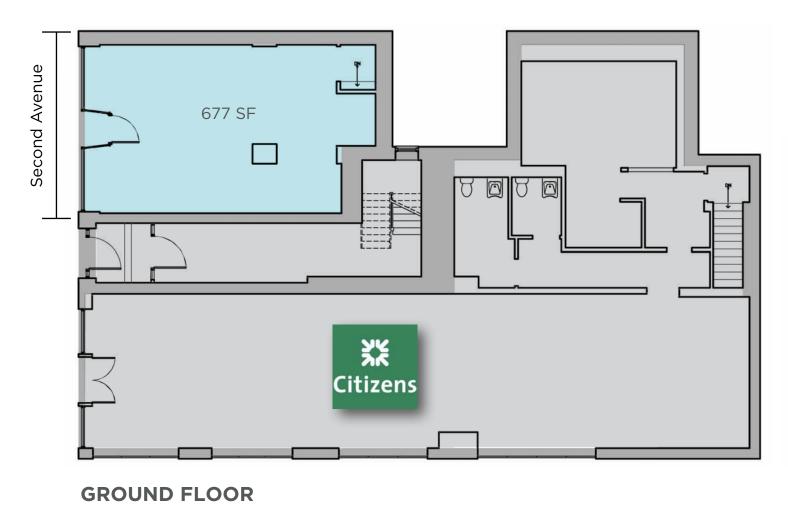

## **AVAILABILITY OVERVIEW**

**Ground Floor:** 677 SF 720 SF Lower Level: 1,397 SF Total:

FRONTAGE:

Second Avenue: 20 Feet

TERM: **POSSESSION: Long Term Immediate ASKING RENT:** LEASE TYPE:

**Upon Request** Direct

## SPACE HIGHLIGHTS

- Fully built small format restaurant or QSR opportunity in the heart of the East Village
- Between Saint Marks Place and East 9th Street on the heavily trafficked Second Avenue
- Venting and gas in place
- Contiguous lower level with prep, restroom, walk in refrigerator and freezer - also accessible though wide hatch/stair
- Renovated storefront with expansive signage area