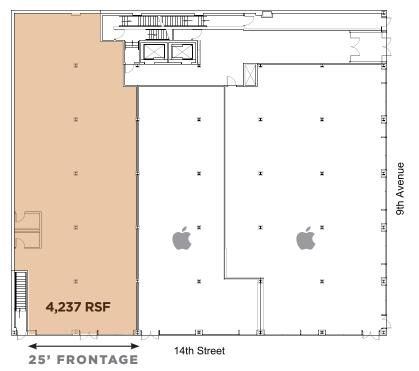

#### **PREMISES**

GROUND FLOOR 4,237 SF LOWER LEVEL 926 SF **TOTAL** 5,163 SF

**GROUND FLOOR CEILING** 15' **FRONTAGE** 25' **POSSESSION** IMMEDIATE **ASKING RENT** UPON REQUEST

#### GROUND FLOOR - 15' CEILING HEIGHT