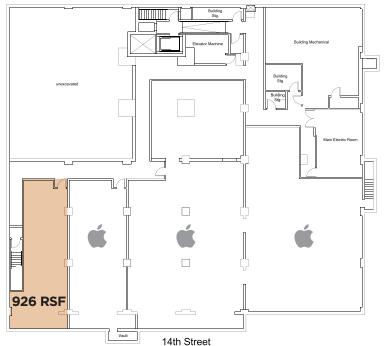

#### **PREMISES**

GROUND FLOOR 4,237 SF LOWER LEVEL 926 SF **TOTAL** 5,163 SF

**GROUND FLOOR CEILING** 15' **FRONTAGE** 25' **POSSESSION** IMMEDIATE **ASKING RENT** UPON REQUEST

#### LOWER LEVEL

-- T -- Mobile-

401\\(\)/14TH

**APPLE** 

**GUCCI** 

**ROLEX** 

LULULEMON

**SOHO HOUSE** 