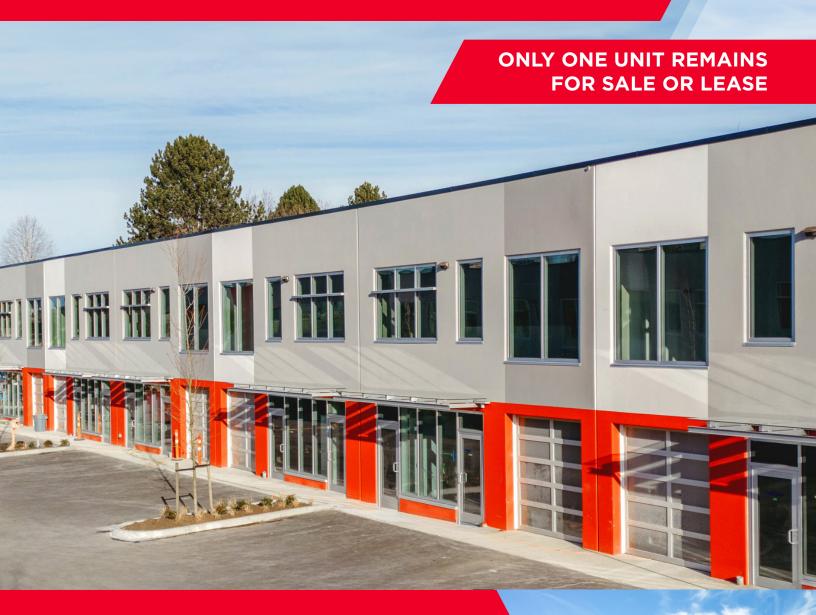

# FOR SALE OR LEASE - IRONWOOD LANDING

# 155 - 12122 HORSESHOE WAY

RICHMOND, BC

#### PROPERTY DESCRIPTION

Brand new, small bay warehouse space located in Ironwood Landing Business Park in South Richmond.

| ZONING       | IB-1 (Industrial Business Park) | PARKING         | 3 Stalls              |
|--------------|---------------------------------|-----------------|-----------------------|
| GROUND FLOOR | 1,692 SF                        | LEASE RATE      | Contact Listing Agent |
| MEZZANINE    | 863 SF                          | ADDITIONAL RENT | Contact Listing Agent |
| TOTAL        | 2,555 SF                        | ASKING PRICE    | Contact Listing Agent |