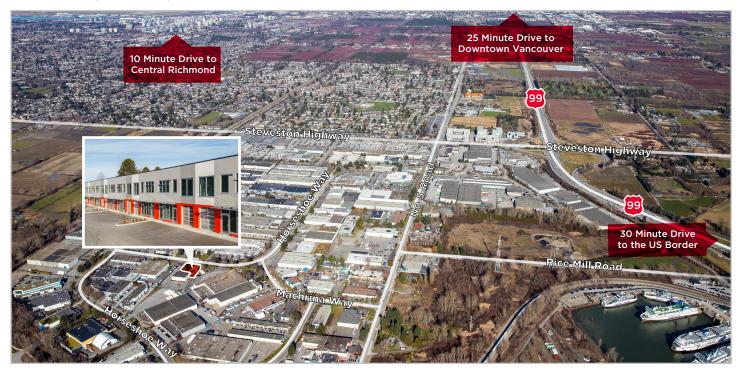

#### **LOCATION**

South Richmond is an ideal location for industrial tenants due to its strategic position near major transportation routes and its proximity to the Port of Vancouver. With easy access to Highway 99 and Highway 17, businesses can efficiently transport goods to and from the port, as well as other key markets in the Lower Mainland and beyond. The area also benefits from a skilled workforce and a supportive business environment, making it an attractive choice for industrial businesses looking to establish or expand their operations.