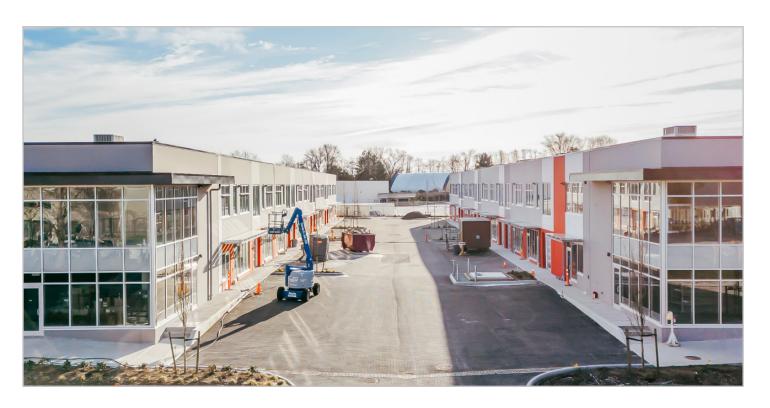

#### PROPERTY DESCRIPTION

Brand new, small bay warehouse space located in Ironwood Landing Business Park in South Richmond.

| ZONING       | IB-1 (Industrial Business Park) | PARKING         | 3 Stalls              |
|--------------|---------------------------------|-----------------|-----------------------|
| GROUND FLOOR | 1,692 SF                        | LEASE RATE      | Contact Listing Agent |
| MEZZANINE    | 863 SF                          | ADDITIONAL RENT | Contact Listing Agent |
| TOTAL        | 2,555 SF                        | ASKING PRICE    | Contact Listing Agent |