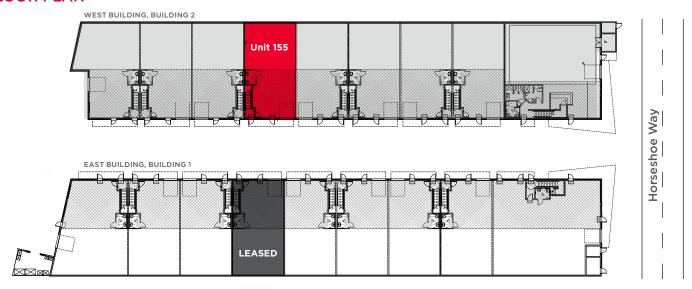

| ADDITIONAL RENT | Contact Listing Agent |
| TOTAL        | 2,555 SF                        | ASKING PRICE    | Contact Listing Agent |

#### **BUILDING FEATURES**



Concrete tilt-up construction



Front loading grade door



23' warehouse ceiling clear height



200 amp, 120/208 volt 3-phase electrical service



300 lbs PSF floor load capacity with sealed concrete on main level



Comslab structural steel on 2nd level with smoothed troweled concrete finish



Separate entrance to 2nd level office



Enclosed offices with roughed-in HVAC



Ample glazing allowing for plenty of natural light



One (1) handicapped accessible washroom on main level



One (1) roughed-in washroom on 2nd level



Concrete stairway



## UNIT 155 & 12122 HORSESHOE WAY | RICHMOND, BC

#### **FLOOR PLAN**



#### **LOCATION**

South Richmond is an ideal location for industrial tenants due to its strategic position near major transportation routes and its proximity to the Port of Vancouver. With easy access to Highway 99 and Highway 17, businesses can efficiently transport goods to and from the port, as well as other key markets in the Lower Mainland and beyond. The area also benefits from a skilled workforce and a supportive business environment, making it an attractive choice for industrial businesses looking to establish or expand their operations.



For more information, please contact:

#### **Graham Williams**

Industrial Sales & Leasing Senior Associate +1 604 837 1819 graham.williams@cushwake.com

### Frances Wu

Commercial Sales & Leasing Senior Associate +1 604 639 9356 frances.wu@