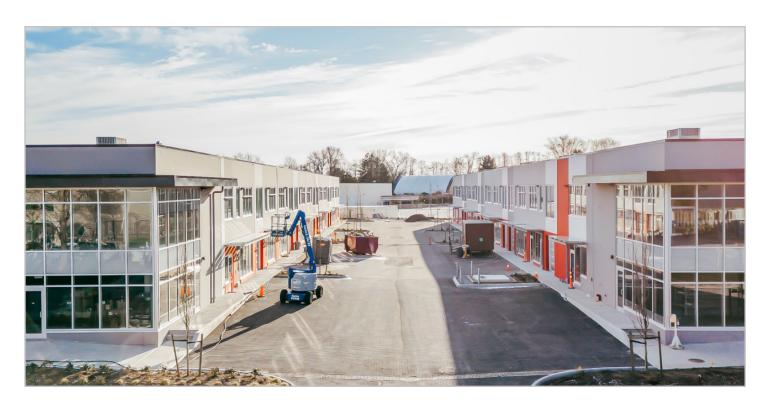

#### PROPERTY DESCRIPTION

Brand new, small bay warehouse space located in Ironwood Landing Business Park in South Richmond.

| ZONING       | IB-1 (Industrial Business Park) | PARKING         | 3 Stalls              |
|--------------|---------------------------------|-----------------|-----------------------|
| GROUND FLOOR | 1,692 SF                        | LEASE RATE      | Contact Listing Agent |
| MEZZANINE    | 863 SF                          | ADDITIONAL RENT | Contact Listing Agent |
| TOTAL        | 2,555 SF                        | ASKING PRICE    | Contact Listing Agent |