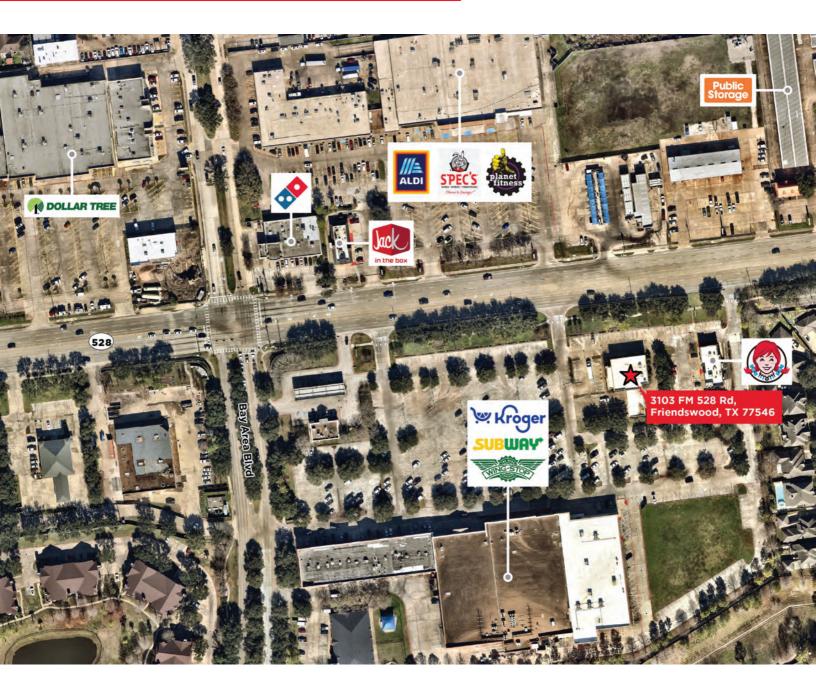

Land RSF 48,735 SF

**VPD** Bay Area Blvd and FM 528 Rd 14,560

\$

**Asking Price** Call or e-mail for pricing

Property Highlights

Drive thru, high visibility

|                   | 1 MILE   | 3 MILES  | 5 MILES  |
|-------------------|----------|----------|----------|
| POPULATION        | 10,213   | 66,514   | 160,732  |
| AVERAGE HH INCOME | \$72,659 | \$86,356 | \$88,363 |