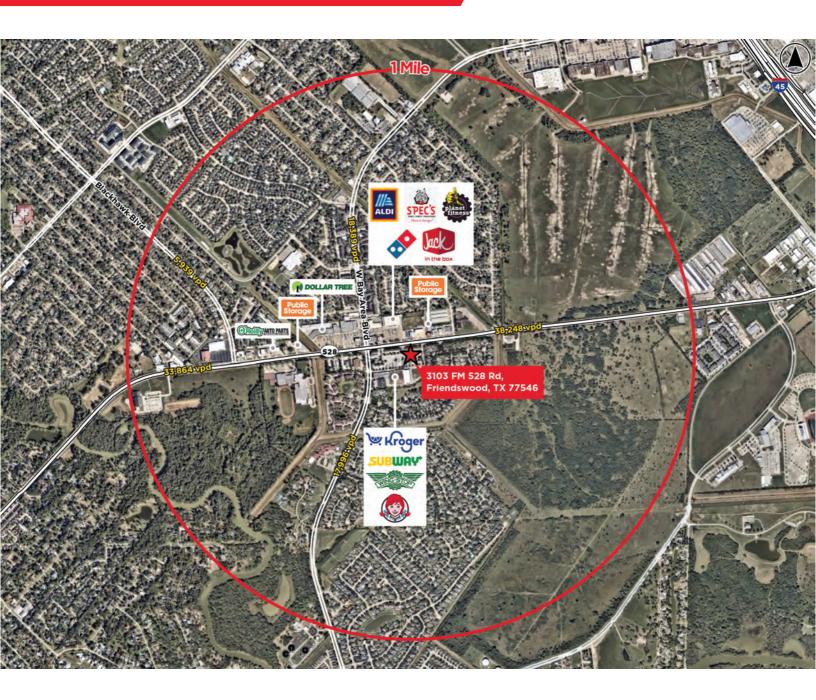

Land RSF 48,735 SF

**VPD** Bay Area Blvd and FM 528 Rd 14,560

\$

**Asking Price** Call or e-mail for pricing

Property Highlights

Drive thru, high visibility

|                   | 1 MILE   | 3 MILES  | 5 MILES  |
|-------------------|----------|----------|----------|
| POPULATION        | 10,213   | 66,514   | 160,732  |
| AVERAGE HH INCOME | \$72,659 | \$86,356 | \$88,363 |