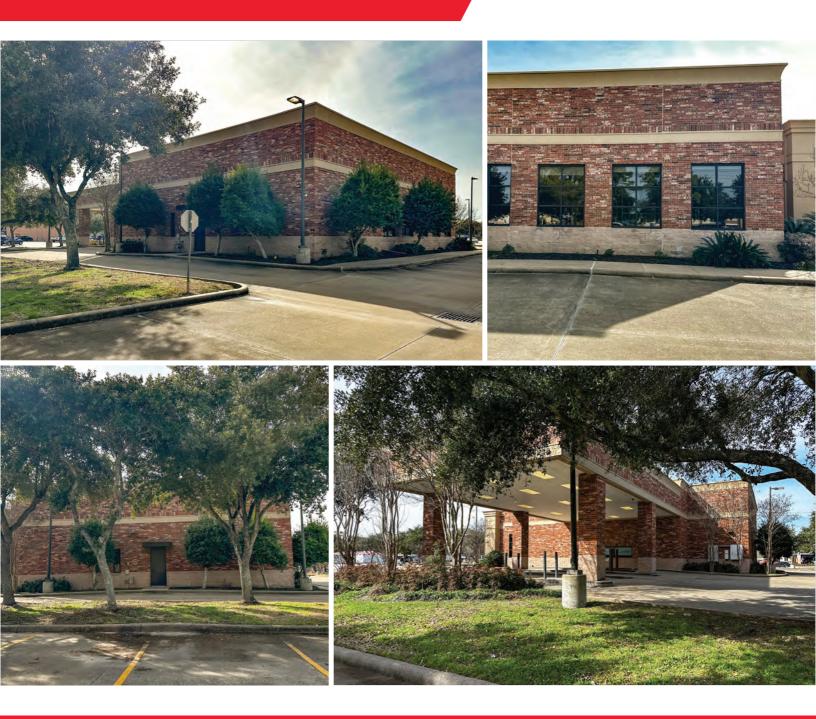

Land RSF 48,735 SF

**VPD** Bay Area Blvd and FM 528 Rd 14,560

\$

**Asking Price** Call or e-mail for pricing

Property Highlights

Drive thru, high visibility

|                   | 1 MILE   | 3 MILES  | 5 MILES  |
|-------------------|----------|----------|----------|
| POPULATION        | 10,213   | 66,514   | 160,732  |
| AVERAGE HH INCOME | \$72,659 | \$86,356 | \$88,363 |