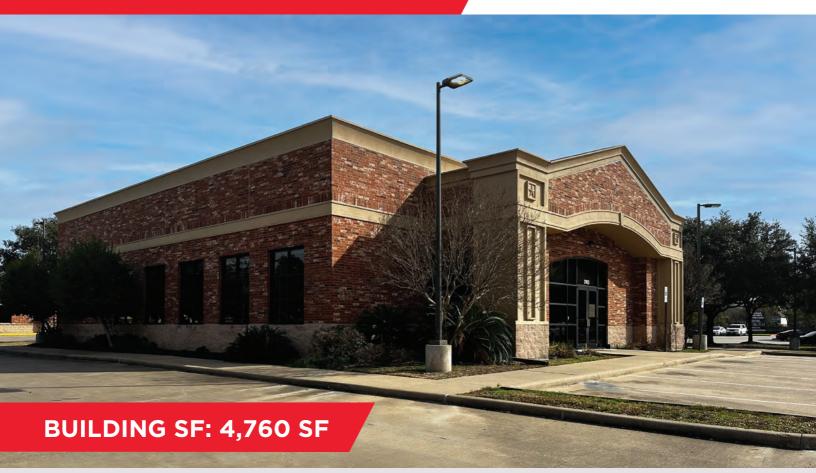

Land RSF 48,735 SF

**VPD** Bay Area Blvd and FM 528 Rd 14,560

\$

**Asking Price** Call or e-mail for pricing

Property Highlights

Drive thru, high visibility

|                   | 1 MILE   | 3 MILES  | 5 MILES  |
|-------------------|----------|----------|----------|
| POPULATION        | 10,213   | 66,514   | 160,732  |
| AVERAGE HH INCOME | \$72,659 | \$86,356 | \$88,363 |