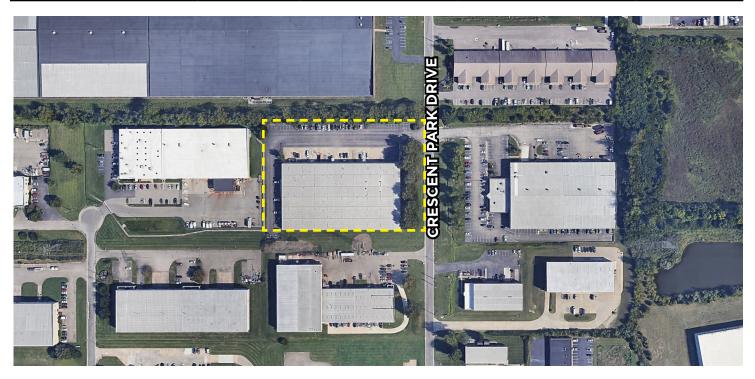

# 9879 CRESCENT PARK DRIVE

WEST CHESTER, OH 45069

| Suite # | Available SF | Office SF | Docks                                | Restrooms   | Rate       |
|---------|--------------|-----------|--------------------------------------|-------------|------------|
| 9885    | 20,000 SF    | 1,000 SF  | (4) 9'x10' Docks; (2) w/<br>levelers | 3 Restrooms | \$5.95/psf |