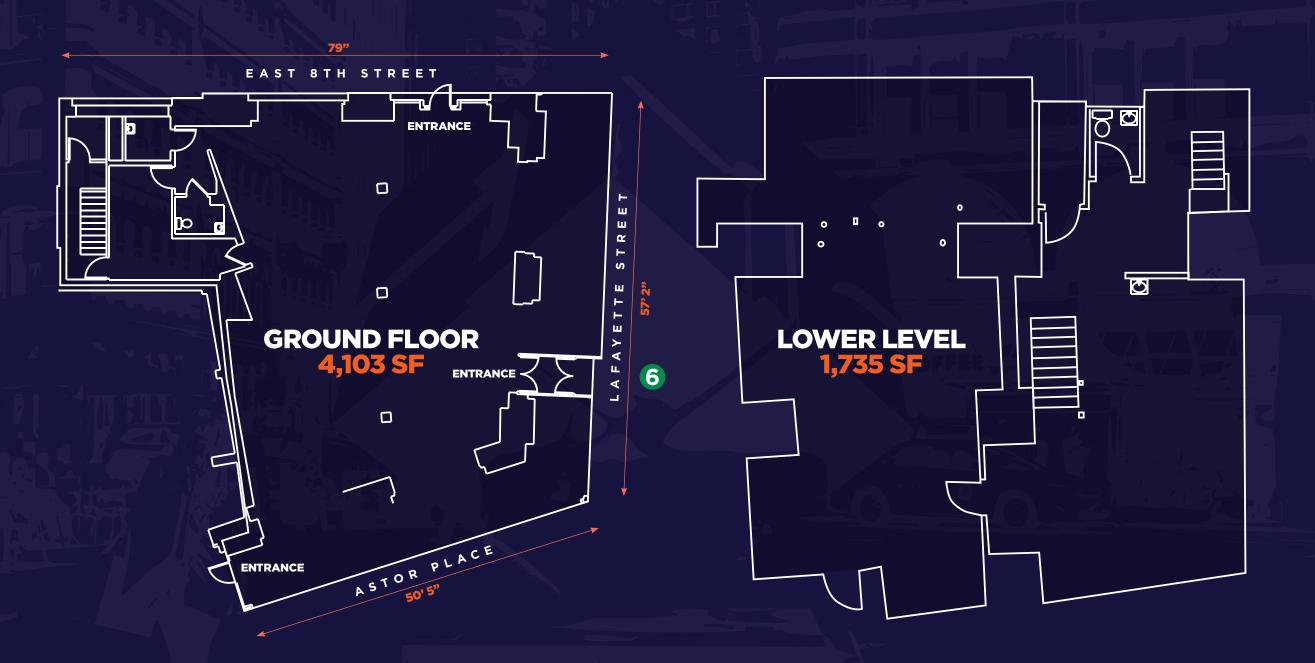

## 21 ASTOR PLACE TOTAL 5,838 SF | 187' WRAPAROUND FRONTAGE | GROUND FLOOR CEILING HEIGHT 14' 4 1/2"