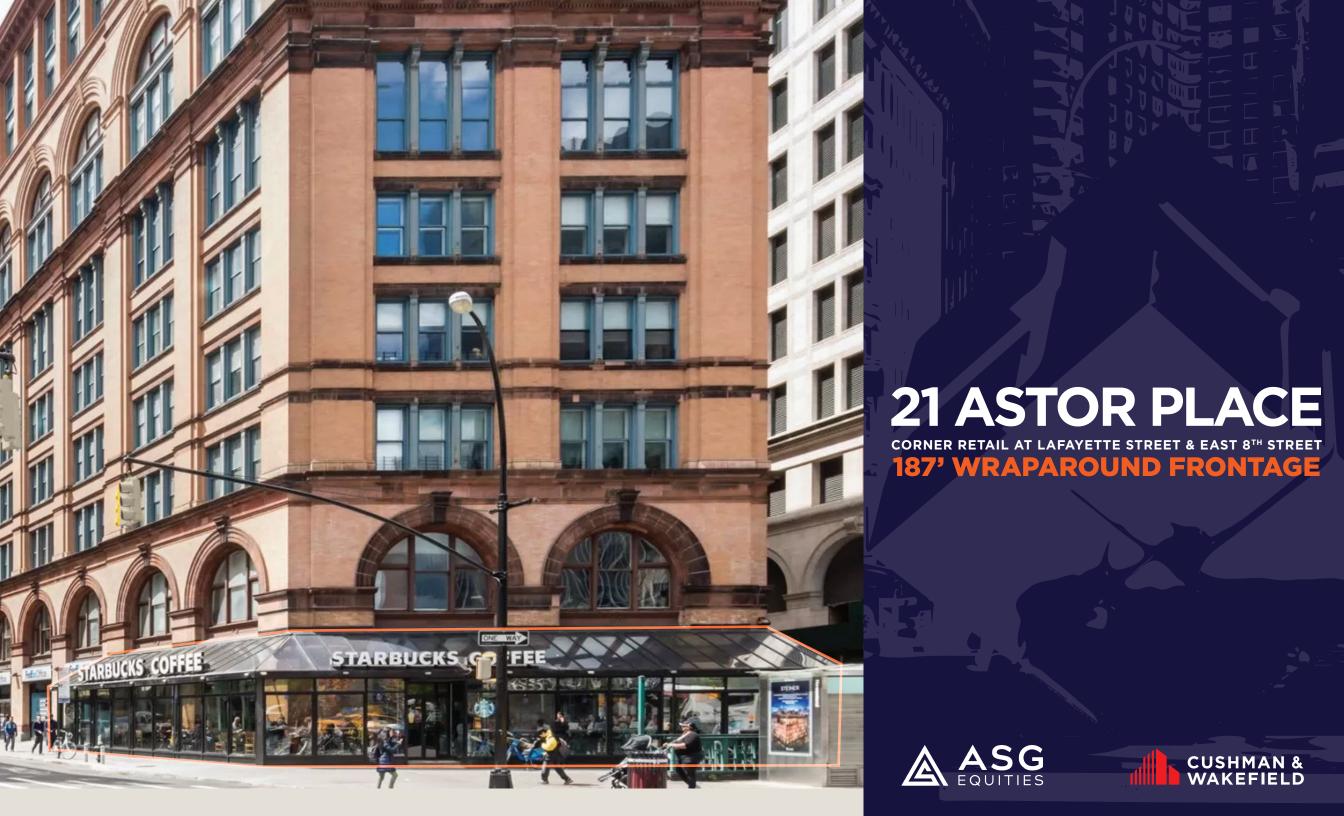

### 21 ASTOR PLACE

# CORNER RETAIL OPPORTUNITY WITH MULTIPLE ENTRANCES IN THE HEART OF ASTOR PLACE

| AVAILABLE          | IMMEDIATELY               |
|--------------------|---------------------------|
| POSSESSION         | <b>APRIL 2025</b>         |
| TERM               | LONG TERM                 |
| FRONTAGE           | 187' WRAPAROUND           |
| LEASE TYPE         | DIRECT                    |
| <b>ASKING RENT</b> | <b>UPON REQUEST</b>       |
| STATUS CL          | <b>IRRENTLY STARBUCKS</b> |

#### **HIGHLIGHTS**

- Corner opportunity in the heart of Astor Place, facing the subway and pedestrian plaza and across from Wegmans
- Prominently placed at the top of the Downtown 6 train entrance and one block from the 8th Street
   NYU R & W trains
- All quality non-vented uses considered
- Egresses on to Lafayette Street, Astor Place and East 8th Street

- Expanded 'greenhouse-like' storefront wrapping all three sides of the corner for expanded visibility and light
- Heavily trafficked neighborhood with national retailers, restaurants and service providers, various theaters, schools and offices, along with dense residential populations
- Existing Starbucks is within the Top 3 performing stores in New York City

## 21 ASTOR PLACE TOTAL 5,838 SF | 187' WRAPAROUND FRONTAGE | GROUND FLOOR CEILING HEIGHT 14' 4 1/2"