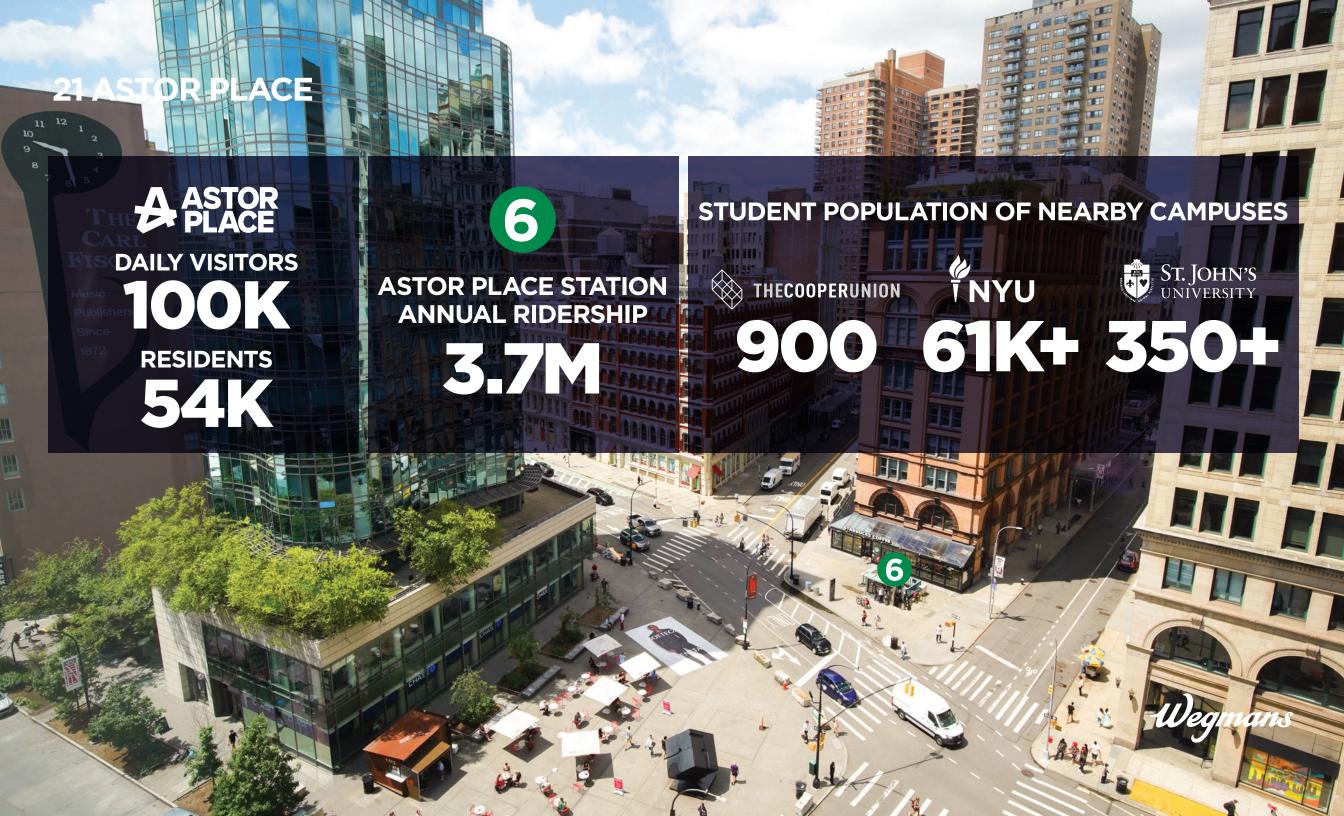

#### **HIGHLIGHTS**

- Corner opportunity in the heart of Astor Place, facing the subway and pedestrian plaza and across from Wegmans
- Prominently placed at the top of the Downtown 6 train entrance and one block from the 8th Street
   NYU R & W trains
- All quality non-vented uses considered
- Egresses on to Lafayette Street, Astor Place and East 8th Street