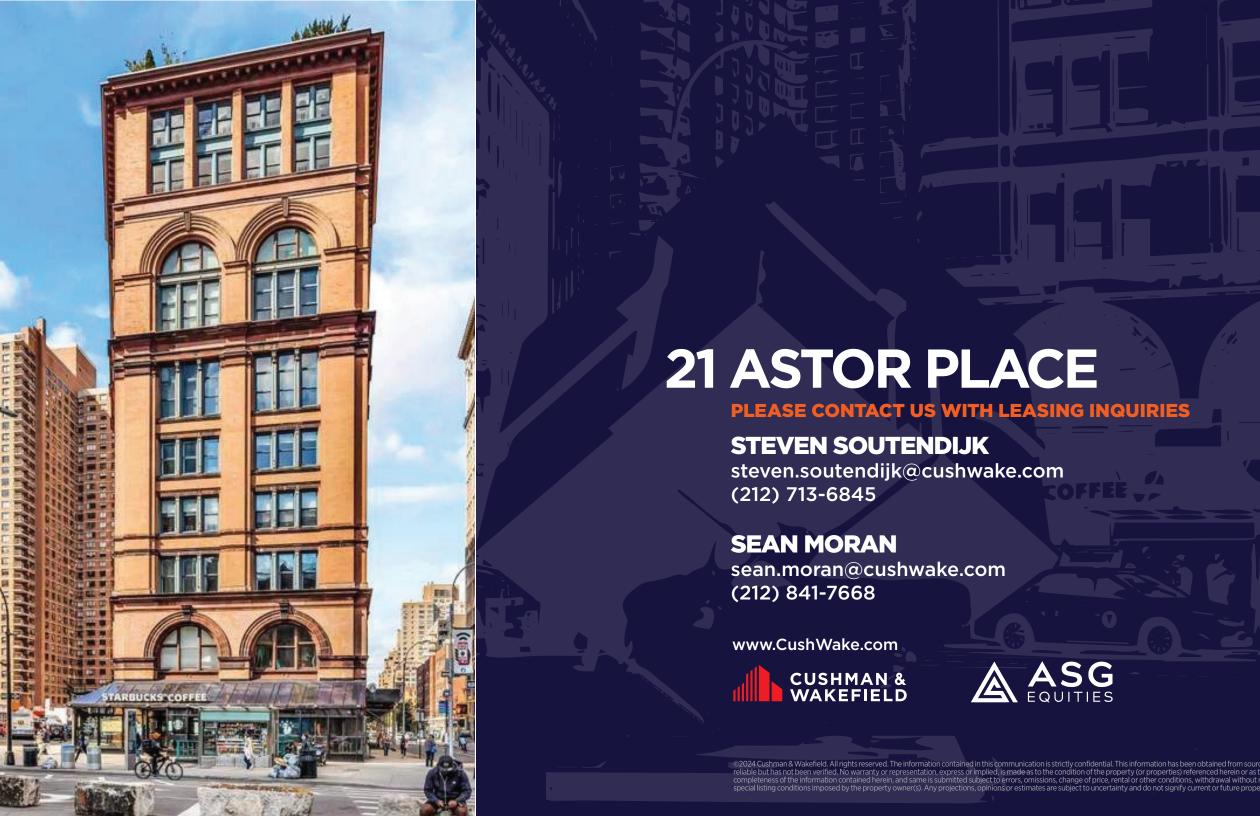

### 21 ASTOR PLACE

# CORNER RETAIL OPPORTUNITY WITH MULTIPLE ENTRANCES IN THE HEART OF ASTOR PLACE

| AVAILABLE          | IMMEDIATELY               |
|--------------------|---------------------------|
| POSSESSION         | <b>APRIL 2025</b>         |
| TERM               | LONG TERM                 |
| FRONTAGE           | 187' WRAPAROUND           |
| LEASE TYPE         | DIRECT                    |
| <b>ASKING RENT</b> | <b>UPON REQUEST</b>       |
| STATUS CL          | <b>IRRENTLY STARBUCKS</b> |

#### **HIGHLIGHTS**

- Corner opportunity in the heart of Astor Place, facing the subway and pedestrian plaza and across from Wegmans
- Prominently placed at the top of the Downtown 6 train entrance and one block from the 8th Street
   NYU R & W trains
- All quality non-vented uses considered
- Egresses on to Lafayette Street, Astor Place and East 8th Street

- Expanded 'greenhouse-like' storefront wrapping all three sides of the corner for expanded visibility and light
- Heavily trafficked neighborhood with national retailers, restaurants and service providers, various theaters, schools and offices, along with dense residential populations
- Existing Starbucks is within the Top 3 performing stores in New York City

## 21 ASTOR PLACE TOTAL 5,838 SF | 187' WRAPAROUND FRONTAGE | GROUND FLOOR CEILING HEIGHT 14' 4 1/2"

#### 21 ASTOR PLACE