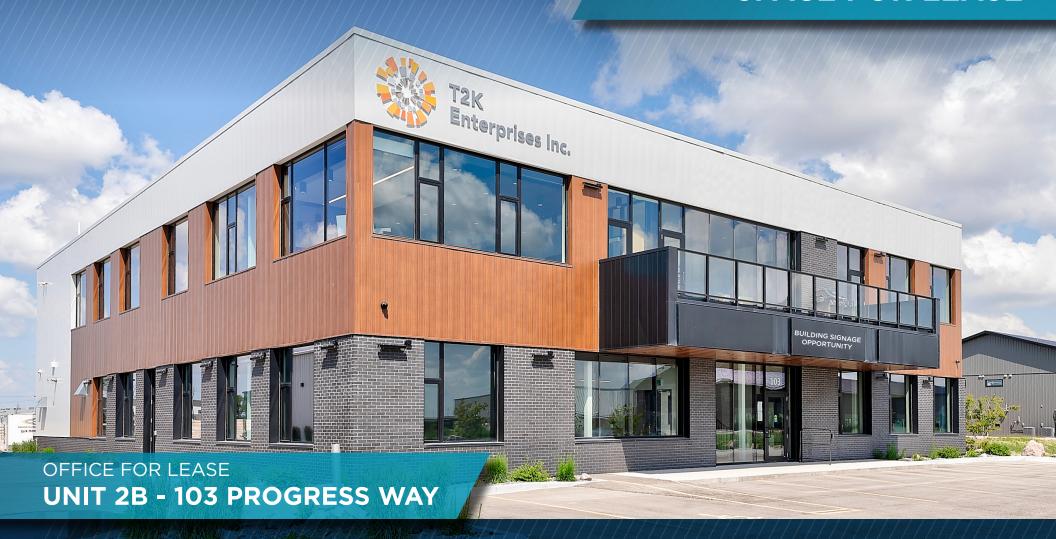

# TURNKEY PRIME OFFICE SPACE FOR LEASE

RYAN MUNT
Executive Vice President
Ryan Munt Personal Real Estate Corporation

T 204 928 5015 C 204 298 1905

ryan.munt@cwstevenson.ca

CHRIS MACSYMIC
Executive Vice President & Principal

### (+/-) 3,850 SF AVAILABLE

- Premium office space available for lease in McGillivray Business Park
- Layout features reception area, 5 private offices, boardroom, staff lounge and open work area
- Ability to build out additional offices
- Located on the 2nd floor with elevator access
- Amenities include a shared boardroom and patio available for Tenant's use
- Electrical Capacity: 200A 120/208V
- No City of Winnipeg business taxes
- Excellent access with new controlled intersection at the corner of McGillivray Blvd
   & Progress Way
- Digital display board facing McGillivray Boulevard coming soon, offering Tenant's prominent signage opportunity along McGillivray Boulevard
- Located adjacent to My Second Garage, offering dedicated year-round storage units complete with self-service car wash available for Tenant's use learn more here.

LEASE RATE: \$21.00 PSF

CAM & TAX: \$5.00 PSF (2024 EST.)
\*PLUS A 5% MANAGEMENT FEE BASED ON GROSS RENT

Build Out Underway -Ready for Occupancy June 2025 Blvd

CLICK HERE TO LEARN MORE ABOUT MCGILLIVRAY BUSINESS PARK