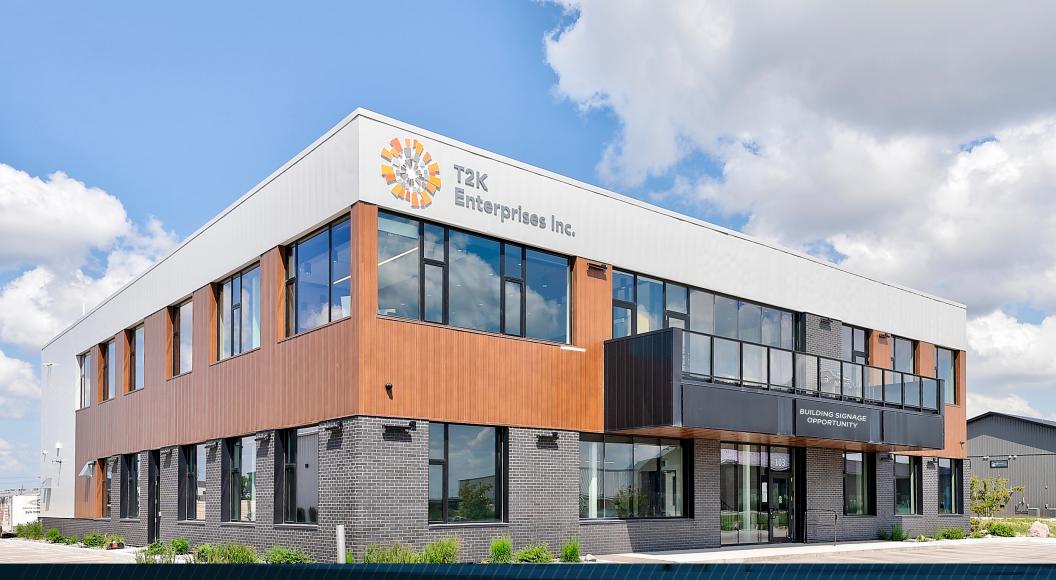

### (+/-) 3,850 SF AVAILABLE

- Premium office space available for lease in McGillivray Business Park
- Layout features reception area, 5 private offices, boardroom, staff lounge and open work area
- Ability to build out additional offices
- Located on the 2nd floor with elevator access
- Amenities include a shared boardroom and patio available for Tenant's use
- Electrical Capacity: 200A 120/208V
- No City of Winnipeg business taxes
- Excellent access with new controlled intersection at the corner of McGillivray Blvd
   & Progress Way
- Digital display board facing McGillivray Boulevard coming soon, offering Tenant's prominent signage opportunity along McGillivray Boulevard
- Located adjacent to My Second Garage, offering dedicated year-round storage units complete with self-service car wash available for Tenant's use learn more here.

LEASE RATE: \$21.00 PSF

CAM & TAX: \$5.00 PSF (2024 EST.)
\*PLUS A 5% MANAGEMENT FEE BASED ON GROSS RENT

Build Out Underway -Ready for Occupancy June 2025 Blvd

CLICK HERE TO LEARN MORE ABOUT MCGILLIVRAY BUSINESS PARK