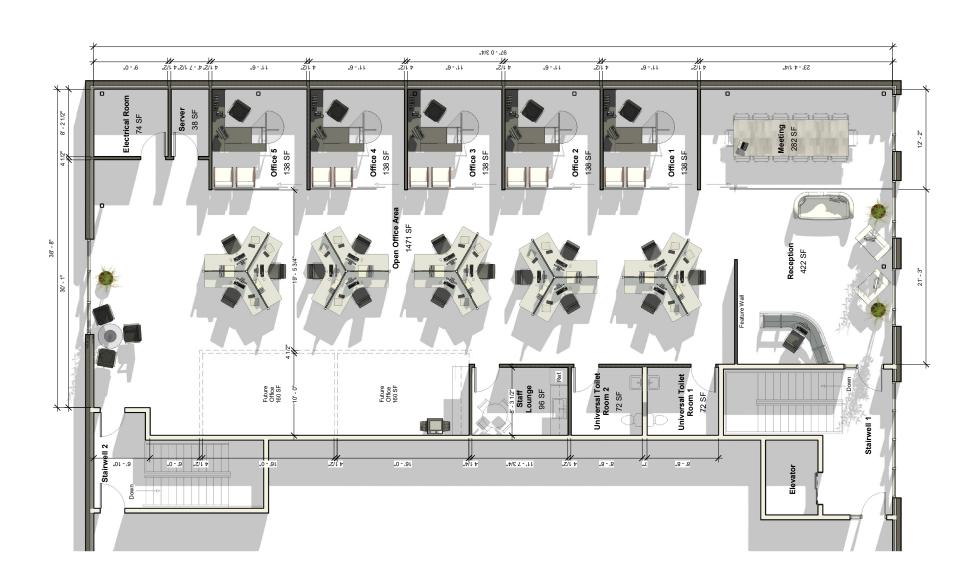

### (+/-) 3,850 SF AVAILABLE

- Premium office space available for lease in McGillivray Business Park
- Layout features reception area, 5 private offices, boardroom, staff lounge and open work area
- Ability to build out additional offices
- Located on the 2nd floor with elevator access
- Amenities include a shared boardroom and patio available for Tenant's use
- Electrical Capacity: 200A 120/208V
- No City of Winnipeg business taxes
- Excellent access with new controlled intersection at the corner of McGillivray Blvd
   & Progress Way
- Digital display board facing McGillivray Boulevard coming soon, offering Tenant's prominent signage opportunity along McGillivray Boulevard
- Located adjacent to My Second Garage, offering dedicated year-round storage units complete with self-service car wash available for Tenant's use learn more here.