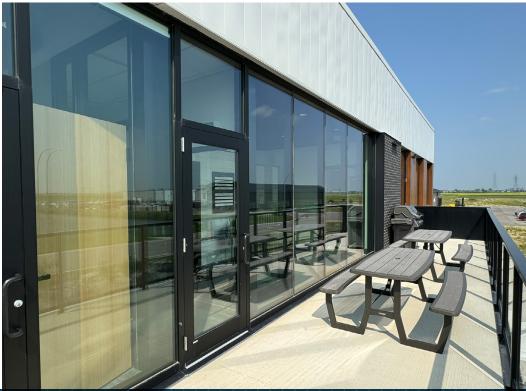

### (+/-) 3,850 SF AVAILABLE

- Premium office space available for lease in McGillivray Business Park
- Layout features reception area, 5 private offices, boardroom, staff lounge and open work area
- Ability to build out additional offices
- Located on the 2nd floor with elevator access
- Amenities include a shared boardroom and patio available for Tenant's use
- Electrical Capacity: 200A 120/208V
- No City of Winnipeg business taxes
- Excellent access with new controlled intersection at the corner of McGillivray Blvd
   & Progress Way
- Digital display board facing McGillivray Boulevard coming soon, offering Tenant's prominent signage opportunity along McGillivray Boulevard
- Located adjacent to My Second Garage, offering dedicated year-round storage units complete with self-service car wash available for Tenant's use learn more here.