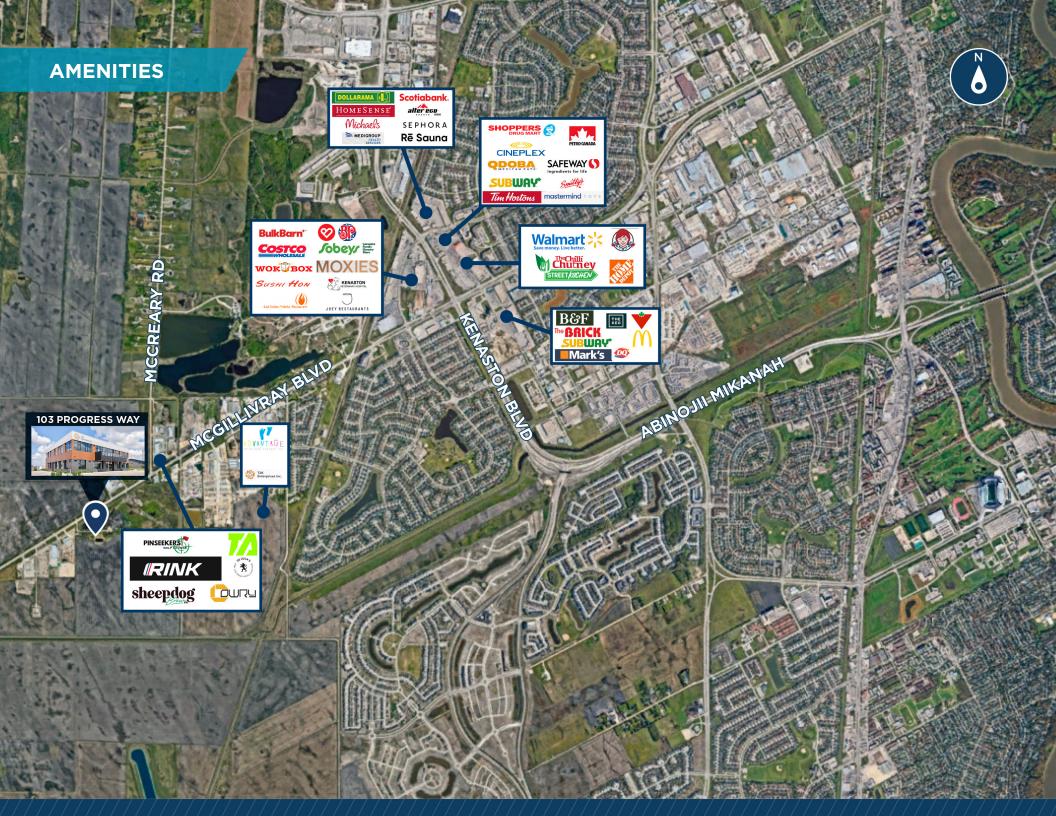

### (+/-) 3,850 SF AVAILABLE

- Premium office space available for lease in McGillivray Business Park
- Layout features reception area, 5 private offices, boardroom, staff lounge and open work area
- Ability to build out additional offices
- Located on the 2nd floor with elevator access
- Amenities include a shared boardroom and patio available for Tenant's use
- Electrical Capacity: 200A 120/208V
- No City of Winnipeg business taxes
- Excellent access with new controlled intersection at the corner of McGillivray Blvd
   & Progress Way
- Digital display board facing McGillivray Boulevard coming soon, offering Tenant's prominent signage opportunity along McGillivray Boulevard
- Located adjacent to My Second Garage, offering dedicated year-round storage units complete with self-service car wash available for Tenant's use learn more here.