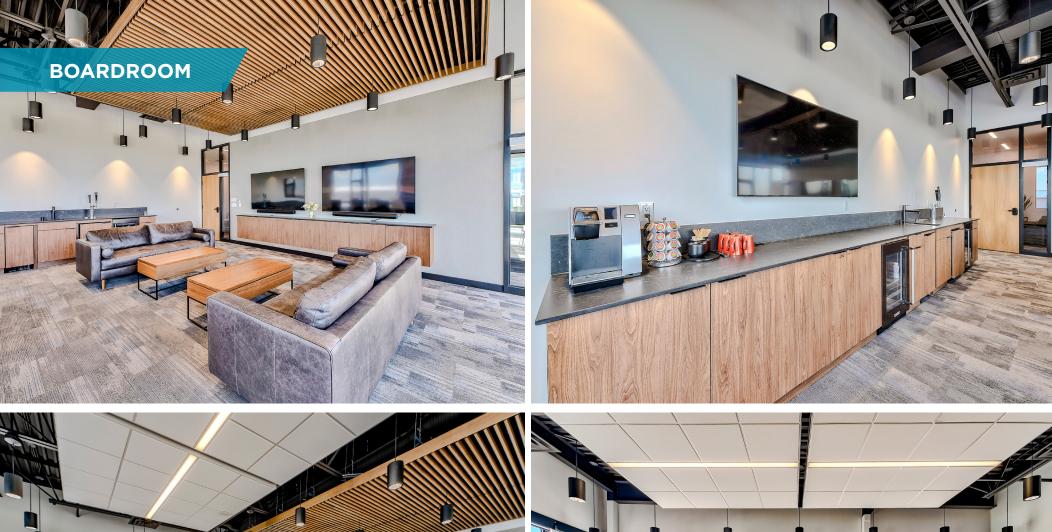

### (+/-) 3,850 SF AVAILABLE

- Premium office space available for lease in McGillivray Business Park
- Layout features reception area, 5 private offices, boardroom, staff lounge and open work area
- Ability to build out additional offices
- Located on the 2nd floor with elevator access
- Amenities include a shared boardroom and patio available for Tenant's use
- Electrical Capacity: 200A 120/208V
- No City of Winnipeg business taxes
- Excellent access with new controlled intersection at the corner of McGillivray Blvd
   & Progress Way
- Digital display board facing McGillivray Boulevard coming soon, offering Tenant's prominent signage opportunity along McGillivray Boulevard
- Located adjacent to My Second Garage, offering dedicated year-round storage units complete with self-service car wash available for Tenant's use learn more here.