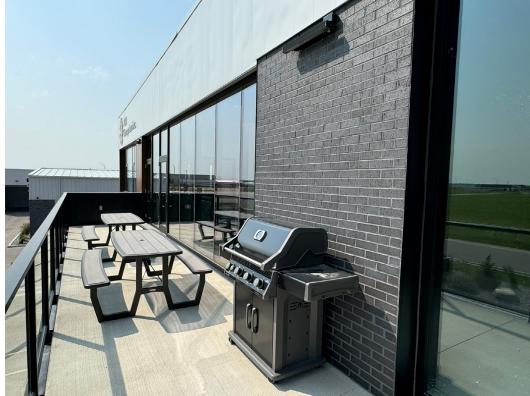

### (+/-) 3,850 SF AVAILABLE

- Premium office space available for lease in McGillivray Business Park
- Layout features reception area, 5 private offices, boardroom, staff lounge and open work area
- Ability to build out additional offices
- Located on the 2nd floor with elevator access
- Amenities include a shared boardroom and patio available for Tenant's use
- Electrical Capacity: 200A 120/208V
- No City of Winnipeg business taxes
- Excellent access with new controlled intersection at the corner of McGillivray Blvd
   & Progress Way
- Digital display board facing McGillivray Boulevard coming soon, offering Tenant's prominent signage opportunity along McGillivray Boulevard
- Located adjacent to My Second Garage, offering dedicated year-round storage units complete with self-service car wash available for Tenant's use learn more here.