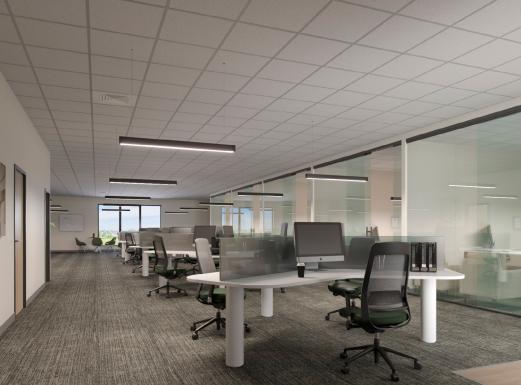

### (+/-) 3,850 SF AVAILABLE

- Premium office space available for lease in McGillivray Business Park
- Layout features reception area, 5 private offices, boardroom, staff lounge and open work area
- Ability to build out additional offices
- Located on the 2nd floor with elevator access
- Amenities include a shared boardroom and patio available for Tenant's use
- Electrical Capacity: 200A 120/208V
- No City of Winnipeg business taxes
- Excellent access with new controlled intersection at the corner of McGillivray Blvd
   & Progress Way
- Digital display board facing McGillivray Boulevard coming soon, offering Tenant's prominent signage opportunity along McGillivray Boulevard
- Located adjacent to My Second Garage, offering dedicated year-round storage units complete with self-service car wash available for Tenant's use learn more here.