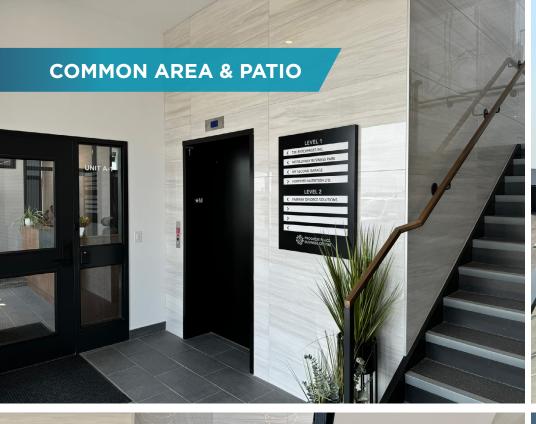

### (+/-) 3,850 SF AVAILABLE

- Premium office space available for lease in McGillivray Business Park
- Layout features reception area, 5 private offices, boardroom, staff lounge and open work area
- Ability to build out additional offices
- Located on the 2nd floor with elevator access
- Amenities include a shared boardroom and patio available for Tenant's use
- Electrical Capacity: 200A 120/208V
- No City of Winnipeg business taxes
- Excellent access with new controlled intersection at the corner of McGillivray Blvd
   & Progress Way
- Digital display board facing McGillivray Boulevard coming soon, offering Tenant's prominent signage opportunity along McGillivray Boulevard
- Located adjacent to My Second Garage, offering dedicated year-round storage units complete with self-service car wash available for Tenant's use learn more here.