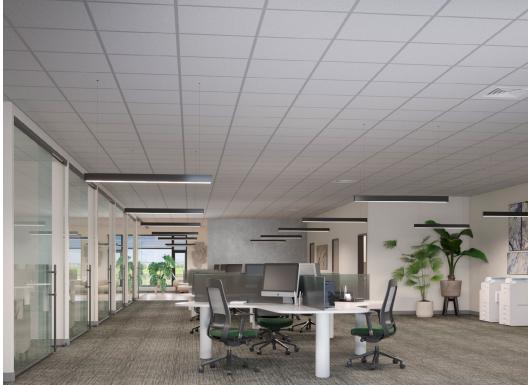

### (+/-) 3,850 SF AVAILABLE

- Premium office space available for lease in McGillivray Business Park
- Layout features reception area, 5 private offices, boardroom, staff lounge and open work area
- Ability to build out additional offices
- Located on the 2nd floor with elevator access
- Amenities include a shared boardroom and patio available for Tenant's use
- Electrical Capacity: 200A 120/208V
- No City of Winnipeg business taxes
- Excellent access with new controlled intersection at the corner of McGillivray Blvd
   & Progress Way
- Digital display board facing McGillivray Boulevard coming soon, offering Tenant's prominent signage opportunity along McGillivray Boulevard
- Located adjacent to My Second Garage, offering dedicated year-round storage units complete with self-service car wash available for Tenant's use learn more here.