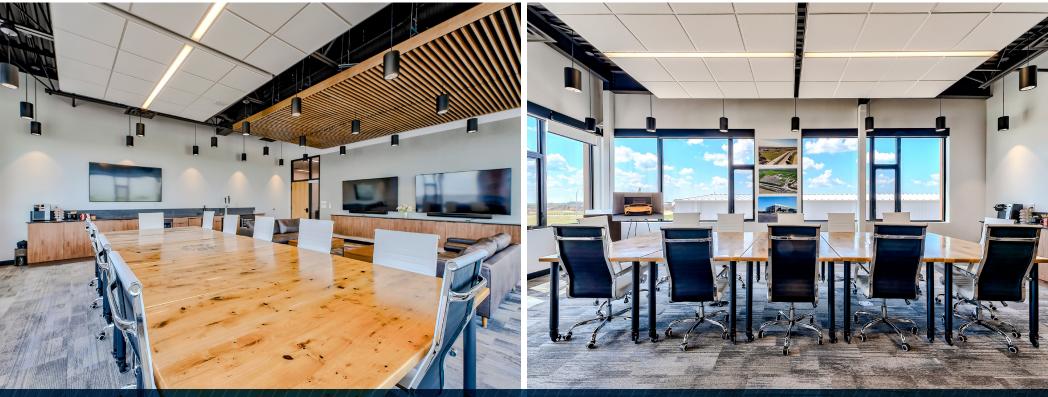

### (+/-) 3,850 SF AVAILABLE

- Premium office space available for lease in McGillivray Business Park
- Layout features reception area, 5 private offices, boardroom, staff lounge and open work area
- Ability to build out additional offices
- Located on the 2nd floor with elevator access
- Amenities include a shared boardroom and patio available for Tenant's use
- Electrical Capacity: 200A 120/208V
- No City of Winnipeg business taxes
- Excellent access with new controlled intersection at the corner of McGillivray Blvd
   & Progress Way
- Digital display board facing McGillivray Boulevard coming soon, offering Tenant's prominent signage opportunity along McGillivray Boulevard
- Located adjacent to My Second Garage, offering dedicated year-round storage units complete with self-service car wash available for Tenant's use learn more here.

LEASE RATE: \$21.00 PSF

CAM & TAX: \$5.00 PSF (2024 EST.)
\*PLUS A 5% MANAGEMENT FEE BASED ON GROSS RENT

Build Out Underway -Ready for Occupancy June 2025 Blvd

CLICK HERE TO LEARN MORE ABOUT MCGILLIVRAY BUSINESS PARK