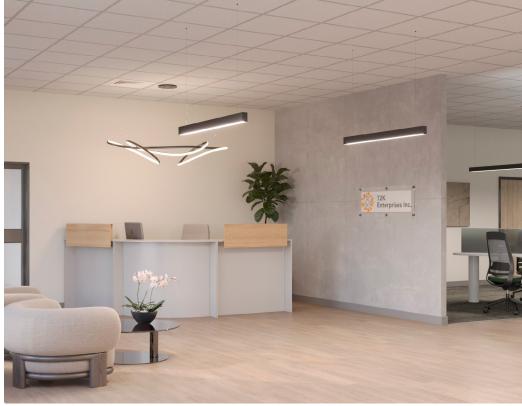

### (+/-) 3,850 SF AVAILABLE

- Premium office space available for lease in McGillivray Business Park
- Layout features reception area, 5 private offices, boardroom, staff lounge and open work area
- Ability to build out additional offices
- Located on the 2nd floor with elevator access
- Amenities include a shared boardroom and patio available for Tenant's use
- Electrical Capacity: 200A 120/208V
- No City of Winnipeg business taxes
- Excellent access with new controlled intersection at the corner of McGillivray Blvd
   & Progress Way
- Digital display board facing McGillivray Boulevard coming soon, offering Tenant's prominent signage opportunity along McGillivray Boulevard
- Located adjacent to My Second Garage, offering dedicated year-round storage units complete with self-service car wash available for Tenant's use learn more here.