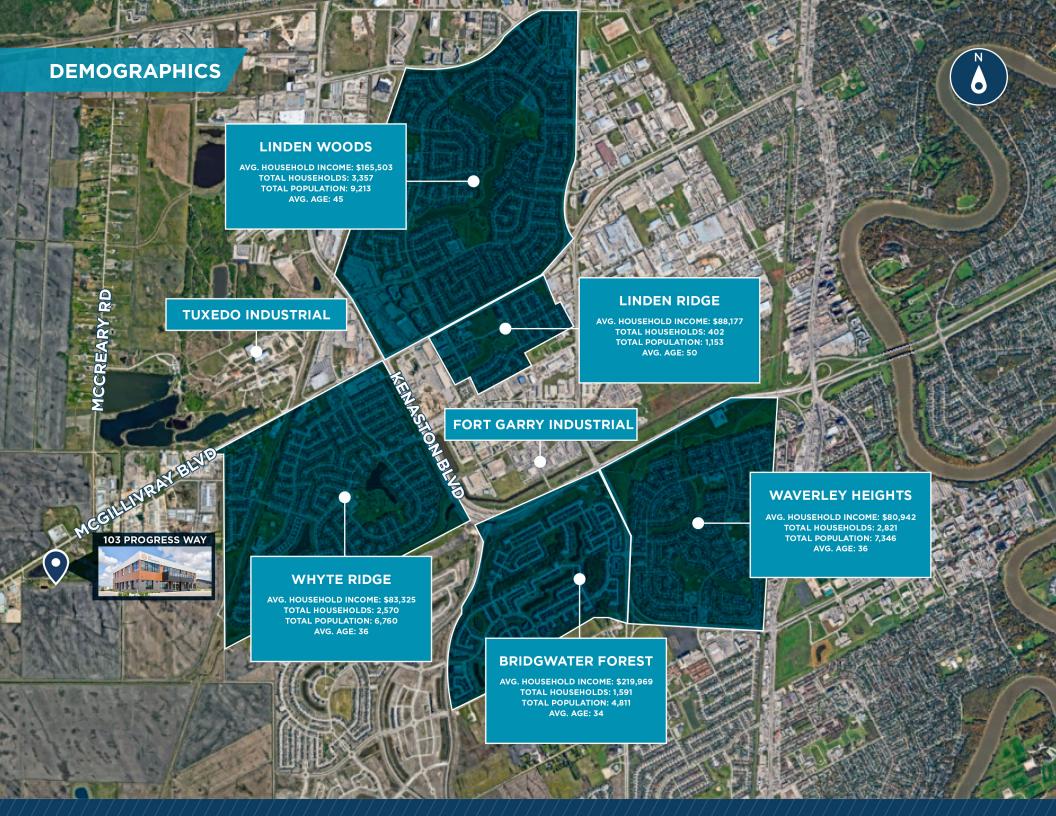

### (+/-) 3,850 SF AVAILABLE

- Premium office space available for lease in McGillivray Business Park
- Layout features reception area, 5 private offices, boardroom, staff lounge and open work area
- Ability to build out additional offices
- Located on the 2nd floor with elevator access
- Amenities include a shared boardroom and patio available for Tenant's use
- Electrical Capacity: 200A 120/208V
- No City of Winnipeg business taxes
- Excellent access with new controlled intersection at the corner of McGillivray Blvd
   & Progress Way
- Digital display board facing McGillivray Boulevard coming soon, offering Tenant's prominent signage opportunity along McGillivray Boulevard
- Located adjacent to My Second Garage, offering dedicated year-round storage units complete with self-service car wash available for Tenant's use learn more here.