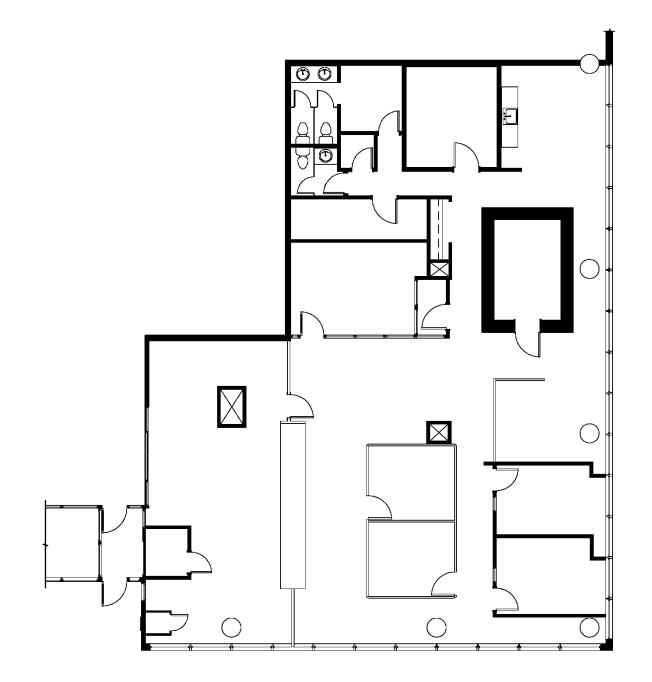

ING BUILDOUT |                   |        |
| UNIT 1130 | (+/-) 1,363 SF | EXISTING BUILDOUT |                   | Sea lu |
| *         |                |                   |                   |        |
|           |                |                   |                   | 1 Star |
|           |                |                   |                   |        |
|           |                |                   |                   | 11/10  |



### Located in Winnipeg's preeminent node

The SHED serves as the economic, entertainment, and cultural core of Manitoba



making over 35 buildings, 200 shops, 10 office complexes, 60 restaurants, and two hotels directly accessible throughout the year



# MAIN FLOOR LOBBY

363

# **UNIT 800**























# **1ST FLOOR**

# **8TH FLOOR**





# **11TH FLOOR**



# AMENITIES

Conveniently located in close proximity to Downtown Winnipeg's most desirable amenities





#### CANADA LIFE CENTRE

#### **HUMAN RIGHTS MUSEUM & THE FORKS**

INNIPEG

TRUE NORTH SQUARE



| LOCAL AMENITIES |
|-----------------|
|-----------------|

| MANITOBA LEGISLATURE 1 CARNAVAL BRIZILIAN BBQ |                         | MANITOBA LEGISLATURE            |
|-----------------------------------------------|-------------------------|---------------------------------|
| DEER & ALMOND                                 | 2                       | CANADA MUSEUM OF HUMAN RIGHTS   |
| WEE JOHNNY'S IRISH PUB                        | 3                       | CANADA LIFE CENTRE              |
| RBC CONVENTION CENTRE 4 HY'S STEAKHOUSE       |