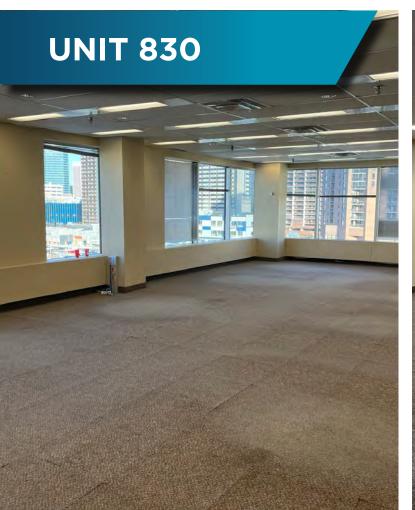

|
| UNIT 902  | (+/-) 1,706 SF | EXISTING BUILDOUT |                   |        |
| UNIT 1130 | (+/-) 1,363 SF | EXISTING BUILDOUT |                   | Sea lu |
| *         |                |                   |                   |        |
|           |                |                   |                   | 1 Star |
|           |                |                   |                   |        |
|           |                |                   |                   | 11/10  |



### Located in Winnipeg's preeminent node

The SHED serves as the economic, entertainment, and cultural core of Manitoba



making over 35 buildings, 200 shops, 10 office complexes, 60 restaurants, and two hotels directly accessible throughout the year



# MAIN FLOOR LOBBY

363

# **UNIT 800**























# **1ST FLOOR**

# **8TH FLOOR**





# **11TH FLOOR**



# AMENITIES

Conveniently located in close proximity to Downtown Winnipeg's most desirable amenities





#### CANADA LIFE CENTRE

#### **HUMAN RIGHTS MUSEUM & THE FORKS**

INNIPEG

TRUE NORTH SQUARE



| LOCAL AMENITIES |
|-----------------|
|-----------------|

| MANITOBA LEGISLATURE 1 CARNAVAL BRIZILIAN BBQ |                         | MANITOBA LEGISLATURE            |
|-----------------------------------------------|-------------------------|---------------------------------|
| DEER & ALMOND                                 | 2                       | CANADA MUSEUM OF HUMAN RIGHTS   |
| WEE JOHNNY'S IRISH PUB                        | 3                       | CANADA LIFE CENTRE              |
| RBC CONVENTION CENTRE 4