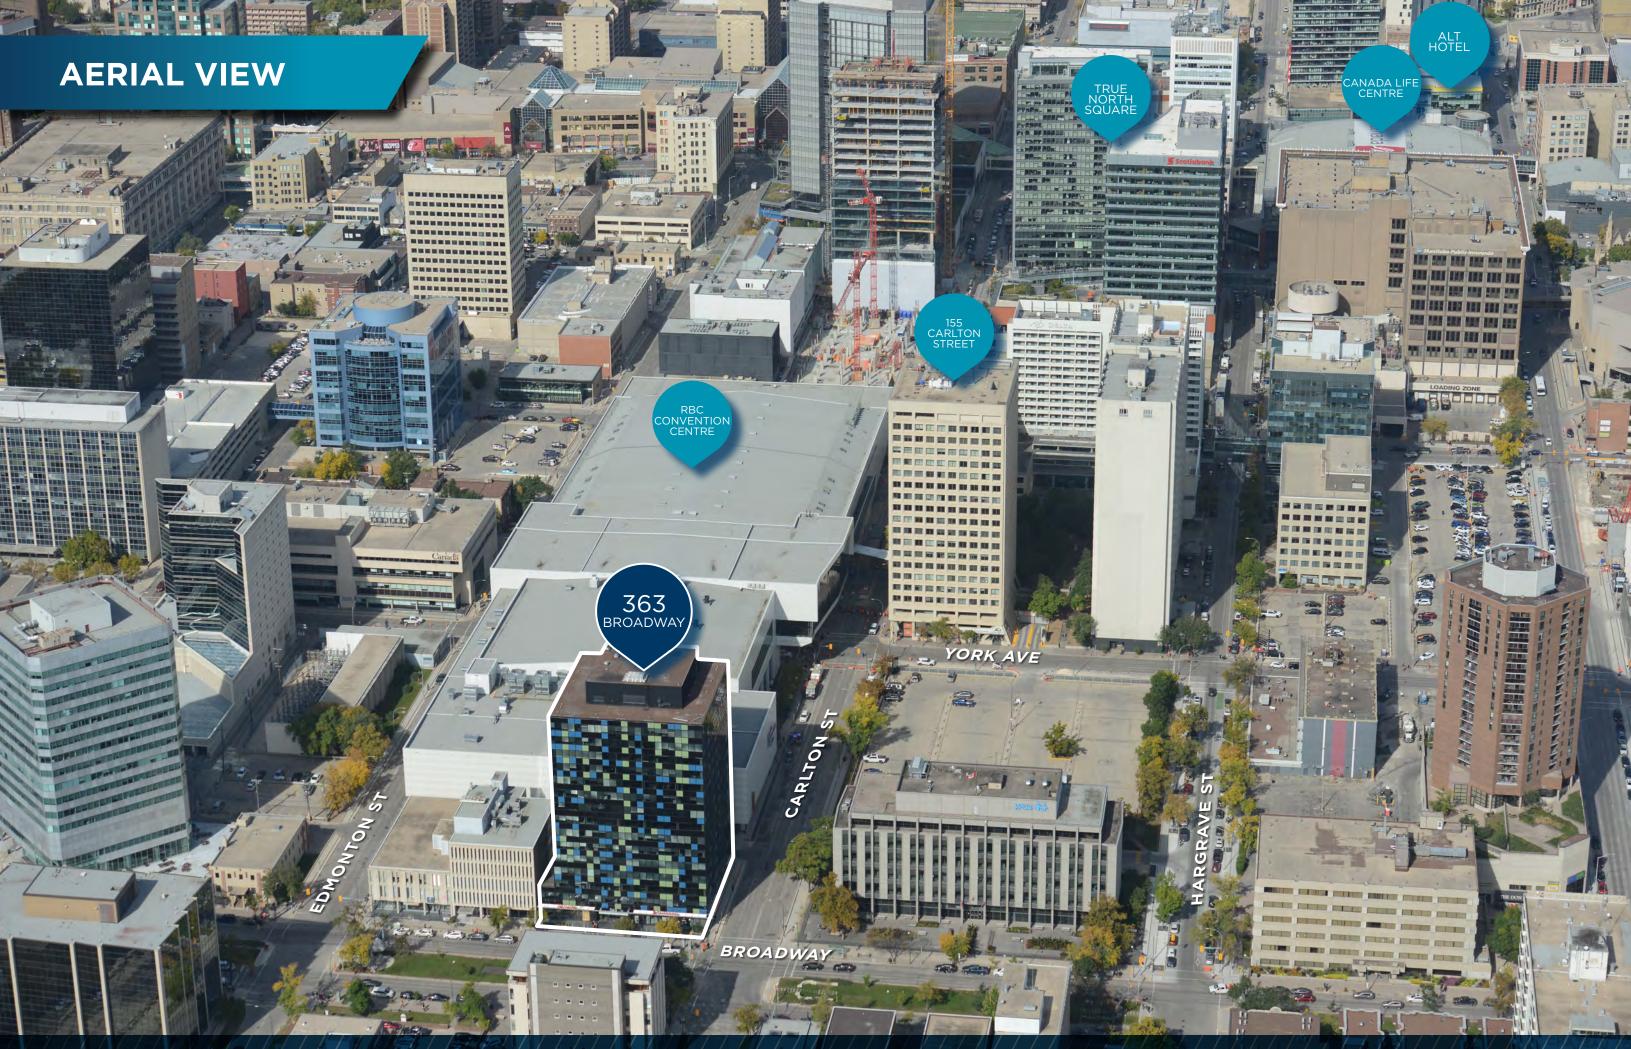

# **BUILDING DETAILS**

- 15-Storey Class B Office space for Lease with Building Branding Signage Opportunity
- Located in Winnipeg's Amenity-rich Broadway corridor on the Northwest corner of Broadway and Carlton Street
- Close proximity to the RBC Convention Centre, Provincial Law Courts and Manitoba Legislature with easy access to the climate-controlled Skywalk System
- Convenient transit access with a stop directly out front of the building as well as all along Broadway with service to the 23 and 24 lines connecting all major transfer points
- On-site conference centre
- 24/7 on-site security
- 5 elevators, recently upgraded
- 3 levels of heated underground parking with on-site car wash
- BOMA Best silver certified

### Centrally located

Easy access to the RBC Convention Centre, Provincial Law Courts, and Manitoba Legislature catering to the tenant profile of the property

### Located in Winnipeg's preeminent node

The SHED serves as the economic, entertainment, and cultural core of Manitoba

making over 35 buildings, 200 shops, 10 office complexes, 60 restaurants, and two hotels directly accessible throughout the year