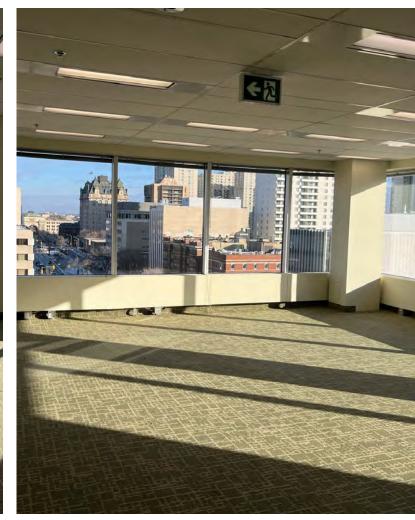

|        |
| UNIT 902  | (+/-) 1,706 SF | EXISTING BUILDOUT |                   |        |
| UNIT 1130 | (+/-) 1,363 SF | EXISTING BUILDOUT |                   | Sea lu |
| *         |                |                   |                   |        |
|           |                |                   |                   | 1 Star |
|           |                |                   |                   |        |
|           |                |                   |                   | 11/10  |



### Located in Winnipeg's preeminent node

The SHED serves as the economic, entertainment, and cultural core of Manitoba



making over 35 buildings, 200 shops, 10 office complexes, 60 restaurants, and two hotels directly accessible throughout the year



# MAIN FLOOR LOBBY

363

# **UNIT 800**























# **1ST FLOOR**

# **8TH FLOOR**





# **11TH FLOOR**



# AMENITIES

Conveniently located in close proximity to Downtown Winnipeg's most desirable amenities





#### CANADA LIFE CENTRE

#### **HUMAN RIGHTS MUSEUM & THE FORKS**

INNIPEG

TRUE NORTH SQUARE



| LOCAL AMENITIES |
|-----------------|
|-----------------|

| MANITOBA LEGISLATURE 1 CARNAVAL BRIZILIAN BBQ |                         | MANITOBA LEGISLATURE            |
|-----------------------------------------------|-------------------------|---------------------------------|
| DEER & ALMOND                                 | 2                       | CANADA MUSEUM OF HUMAN RIGHTS   |
| WEE JOHNNY'S IRISH PUB                        | 3                       | CANADA LIFE CENTRE              |
| RBC CONVENTION CENTR