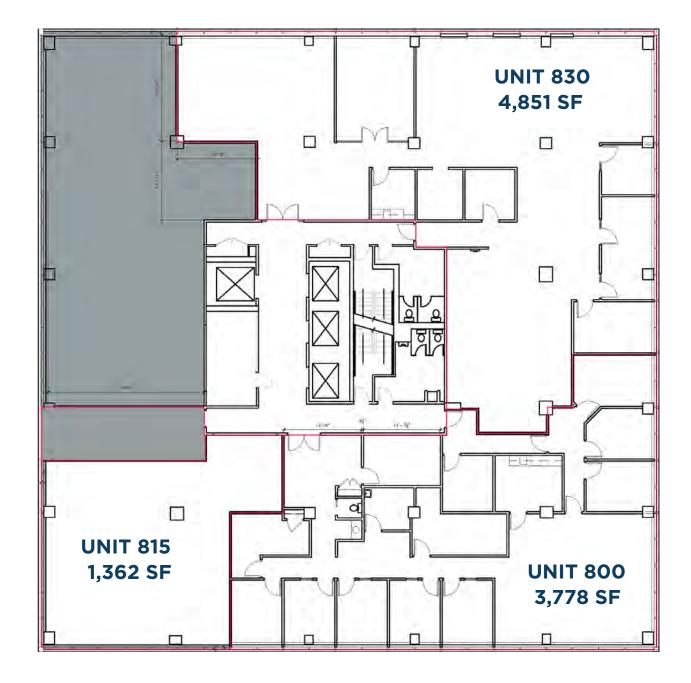

## Highly accessible transit along Broadway

with service to the 23 and 34 lines connecting all major transfer points of Greater Winnipeg

| UNITS A   | VAILABLE       | IMMEDIATELY       |                   |        |
|-----------|----------------|-------------------|-------------------|--------|
| UNIT 1    | (+/-) 3,511    | EXISTING BUILDOUT | \$24.00 PSF NET   | XX .   |
| UNIT 800  | (+/-) 3,778 SF | EXISTING BUILDOUT |                   | DANA   |
| UNIT 812  | (+/-) 1,608 SF | EXISTING BUILDOUT | AVAIL NOV 1, 2025 |        |
| UNIT 815  | (+/-) 1,362 SF | EXISTING BUILDOUT |                   |        |
| UNIT 830  | (+/-) 4,851 SF | EXISTING BUILDOUT |                   |        |
| UNIT 902  | (+/-) 1,706 SF | EXISTING BUILDOUT |                   |        |
| UNIT 1130 | (+/-) 1,363 SF | EXISTING BUILDOUT |                   | Sea lu |
| *         |                |                   |                   |        |
|           |                |                   |                   | 1 Star |
|           |                |                   |                   |        |
|           |                |                   |                   | 11/10  |

# **UNIT 800**