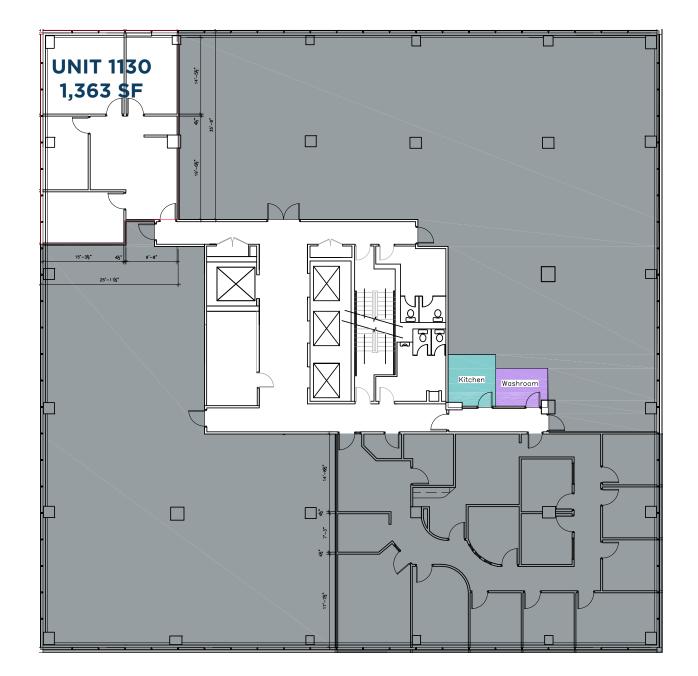

## Highly accessible transit along Broadway

with service to the 23 and 34 lines connecting all major transfer points of Greater Winnipeg

| UNITS A   | VAILABLE       | IMMEDIATELY       |                   |        |
|-----------|----------------|-------------------|-------------------|--------|
| UNIT 1    | (+/-) 3,511    | EXISTING BUILDOUT | \$24.00 PSF NET   | XX .   |
| UNIT 800  | (+/-) 3,778 SF | EXISTING BUILDOUT |                   | DANA   |
| UNIT 812  | (+/-) 1,608 SF | EXISTING BUILDOUT | AVAIL NOV 1, 2025 |        |
| UNIT 815  | (+/-) 1,362 SF | EXISTING BUILDOUT |                   |        |
| UNIT 830  | (+/-) 4,851 SF | EXISTING BUILDOUT |                   |        |
| UNIT 902  | (+/-) 1,706 SF | EXISTING BUILDOUT |                   |        |
| UNIT 1130 | (+/-) 1,363 SF | EXISTING BUILDOUT |                   | Sea lu |
| *         |                |                   |                   |        |
|           |                |                   |                   | 1 Star |
|           |                |                   |                   |        |
|           |                |                   |                   | 11/10  |

# **11TH FLOOR**