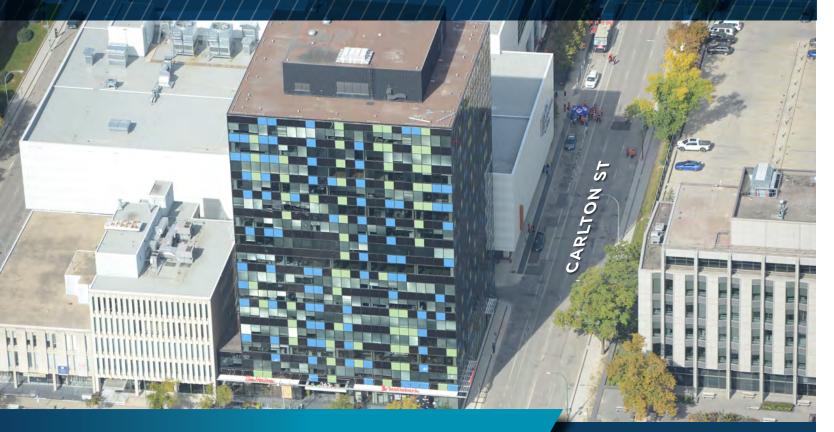

# **BUILDING DETAILS**

- 15-Storey Class B Office space for Lease with Building Branding Signage Opportunity
- Located in Winnipeg's Amenity-rich Broadway corridor on the Northwest corner of Broadway and Carlton Street
- Close proximity to the RBC Convention Centre, Provincial Law Courts and Manitoba Legislature with easy access to the climate-controlled Skywalk System
- Convenient transit access with a stop directly out front of the building as well as all along Broadway with service to the 23 and 24 lines connecting all major transfer points
- On-site conference centre
- 24/7 on-site security
- 5 elevators, recently upgraded
- 3 levels of heated underground parking with on-site car wash
- BOMA Best silver certified