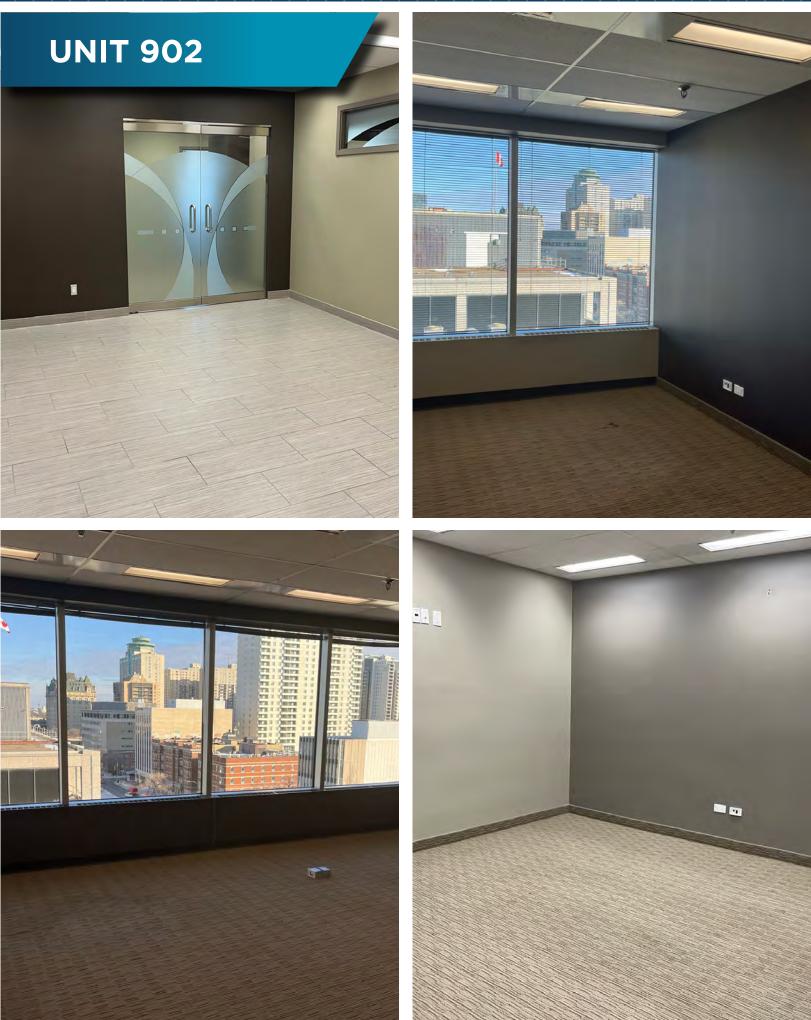

## Highly accessible transit along Broadway

with service to the 23 and 34 lines connecting all major transfer points of Greater Winnipeg

| UNITS A   | VAILABLE       | IMMEDIATELY       |                   |        |
|-----------|----------------|-------------------|-------------------|--------|
| UNIT 1    | (+/-) 3,511    | EXISTING BUILDOUT | \$24.00 PSF NET   | XX .   |
| UNIT 800  | (+/-) 3,778 SF | EXISTING BUILDOUT |                   | DANA   |
| UNIT 812  | (+/-) 1,608 SF | EXISTING BUILDOUT | AVAIL NOV 1, 2025 |        |
| UNIT 815  | (+/-) 1,362 SF | EXISTING BUILDOUT |                   |        |
| UNIT 830  | (+/-) 4,851 SF | EXISTING BUILDOUT |                   |        |
| UNIT 902  | (+/-) 1,706 SF | EXISTING BUILDOUT |                   |        |
| UNIT 1130 | (+/-) 1,363 SF | EXISTING BUILDOUT |                   | Sea lu |
| *         |                |                   |                   |        |
|           |                |                   |                   | 1 Star |
|           |                |                   |                   |        |
|           |                |                   |                   | 11/10  |