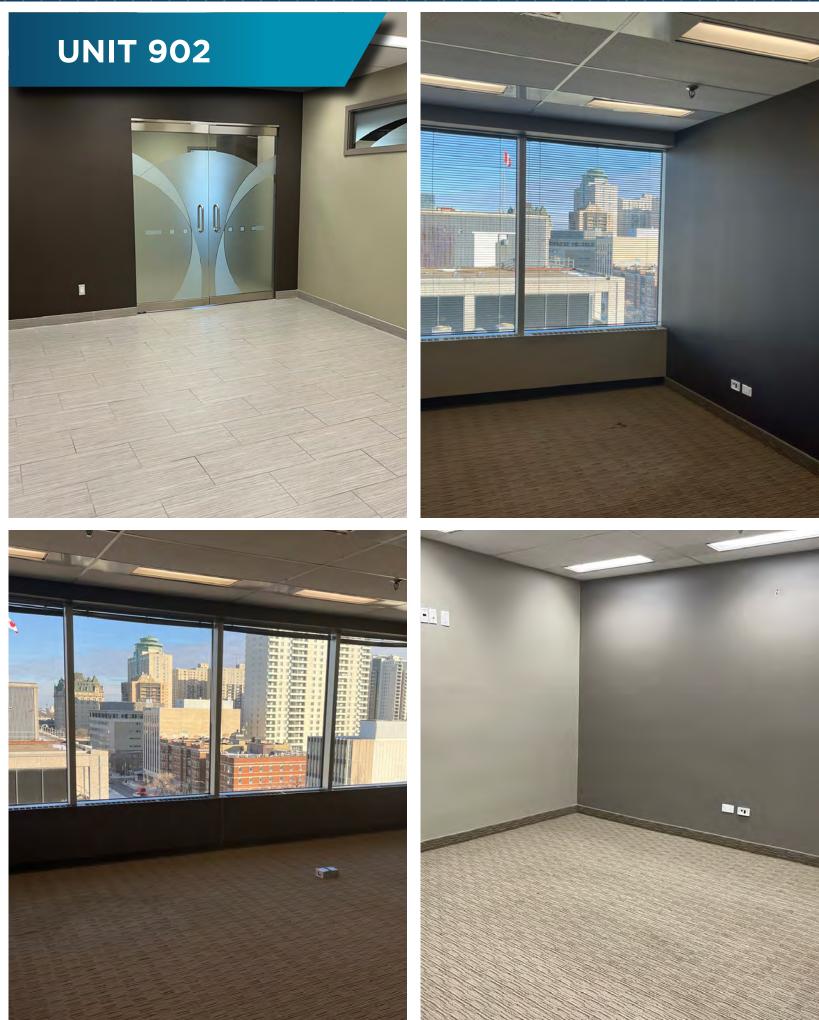

## Highly accessible transit along Broadway

with service to the 23 and 34 lines connecting all major transfer points of Greater Winnipeg

| UNITS A   | VAILABLE       | IMMEDIATELY       |                   |        |
|-----------|----------------|-------------------|-------------------|--------|
| UNIT 1    | (+/-) 3,511    | EXISTING BUILDOUT | \$24.00 PSF NET   | XX .   |
| UNIT 800  | (+/-) 3,778 SF | EXISTING BUILDOUT |                   | DANA   |
| UNIT 812  | (+/-) 1,608 SF | EXISTING BUILDOUT | AVAIL NOV 1, 2025 |        |
| UNIT 815  | (+/-) 1,362 SF | EXISTING BUILDOUT |                   |        |
| UNIT 830  | (+/-) 4,851 SF | EXISTING BUILDOUT |                   |        |
| UNIT 902  | (+/-) 1,706 SF | EXISTING BUILDOUT |                   |        |
| UNIT 1130 | (+/-) 1,363 SF | EXISTING BUILDOUT |                   | Sea lu |
| *         |                |                   |                   |        |
|           |                |                   |                   | 1 Star |
|           |                |                   |                   |        |
|           |                |                   |                   | 11/10  |