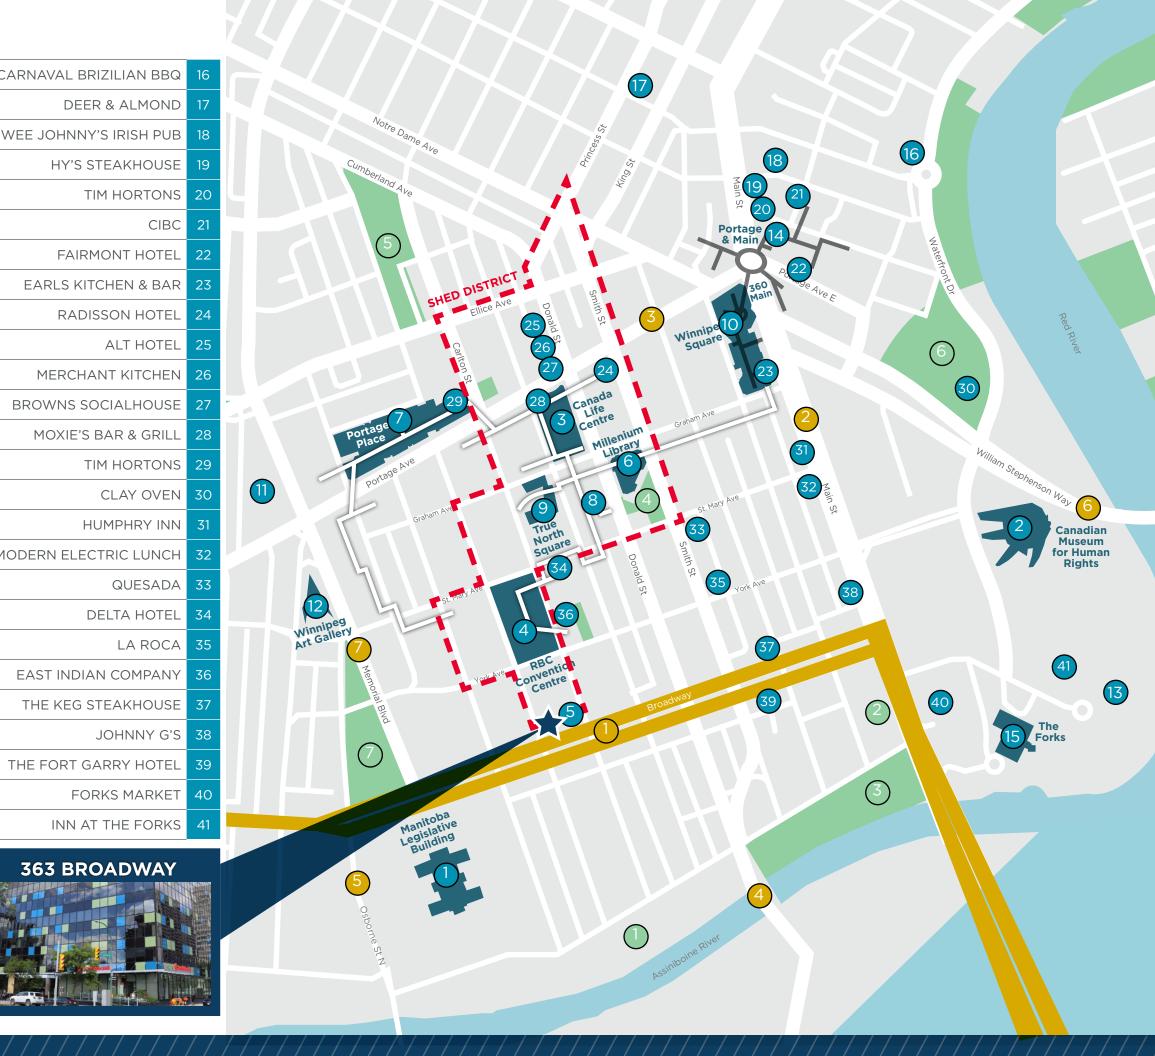

# AMENITIES

Conveniently located in close proximity to Downtown Winnipeg's most desirable amenities

#### **HUMAN RIGHTS MUSEUM & THE FORKS**

INNIPEG

TRUE NORTH SQUARE

| LOCAL AMENITIES |
|-----------------|
|-----------------|

| MANITOBA LEGISLATURE 1 CARNAVAL BRIZILIAN BBQ |                         | MANITOBA LEGISLATURE            |
|-----------------------------------------------|-------------------------|---------------------------------|
| DEER & ALMOND                                 | 2                       | CANADA MUSEUM OF HUMAN RIGHTS   |
| WEE JOHNNY'S IRISH PUB                        | 3                       | CANADA LIFE CENTRE              |
| RBC CONVENTION CENTRE 4 HY'S STEAKHOUSE       |                         | RBC CONVENTION CENTRE           |
| TIM HORTONS                                   | PROVINCIAL LAW COURTS 5 |                                 |
| CIBC                                          |                         | MILLENNIUM LIBRARY              |
| FAIRMONT HOTEL                                | 7                       | PORTAGE PLACE SHOPPING CENTRE   |
| EARLS KITCHEN & BAR                           | 8                       | CITY PLACE SHOPPING CENTRES     |
| RADISSON HOTEL                                | 9                       | TRUE NORTH SQUARE               |
| ALT HOTEL                                     | 10                      | WINNIPEG SQUARE SHOPPING CENTRE |
| MERCHANT KITCHEN                              | 11                      | UNIVERSITY OF WINNIPEG          |
| BROWNS SOCIALHOUSE                            | 12                      | WINNIPEG ART GALLERY            |
| MOXIE'S BAR & GRILL                           | 13                      | CHILDREN'S MUSEUM               |
| TIM HORTONS                                   | 14                      | EXCHANGE DISTRICT               |
| CLAY OVEN                                     | 15                      | THE FORKS                       |
| HUMPHRY INN                                   | PARKS & LEISURE         |                                 |
| MODERN ELECTRIC LUNCH                         |                         |                                 |