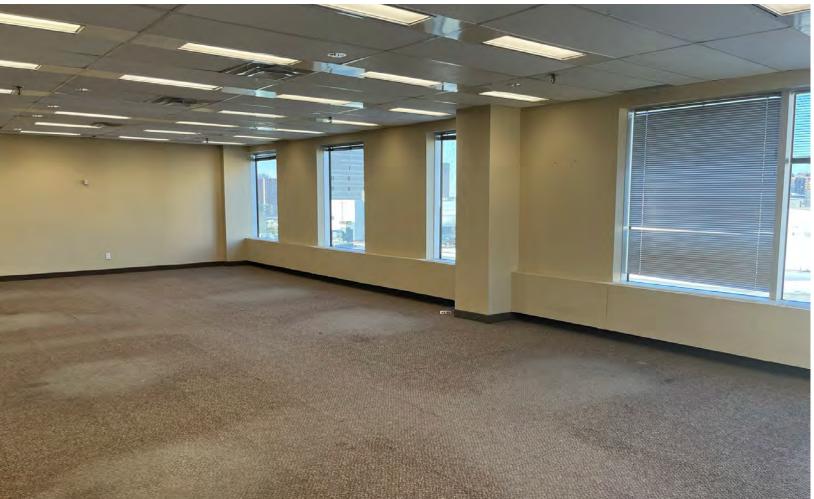

|
| UNIT 902  | (+/-) 1,706 SF | EXISTING BUILDOUT |                   |        |
| UNIT 1130 | (+/-) 1,363 SF | EXISTING BUILDOUT |                   | Sea lu |
| *         |                |                   |                   |        |
|           |                |                   |                   | 1 Star |
|           |                |                   |                   |        |
|           |                |                   |                   | 11/10  |



### Located in Winnipeg's preeminent node

The SHED serves as the economic, entertainment, and cultural core of Manitoba



making over 35 buildings, 200 shops, 10 office complexes, 60 restaurants, and two hotels directly accessible throughout the year



# MAIN FLOOR LOBBY

363

# **UNIT 800**























# **1ST FLOOR**

# **8TH FLOOR**





# **11TH FLOOR**



# AMENITIES

Conveniently located in close proximity to Downtown Winnipeg's most desirable amenities





#### CANADA LIFE CENTRE

#### **HUMAN RIGHTS MUSEUM & THE FORKS**

INNIPEG

TRUE NORTH SQUARE



| LOCAL AMENITIES |
|-----------------|
|-----------------|

| MANITOBA LEGISLATURE 1 CARNAVAL BRIZILIAN BBQ |                         | MANITOBA LEGISLATURE            |
|-----------------------------------------------|-------------------------|---------------------------------|
| DEER & ALMOND                                 | 2                       | CANADA MUSEUM OF HUMAN RIGHTS   |
| WEE JOHNNY'S IRISH PUB                        | 3                       | CANADA LIFE CENTRE              |
| RBC CONVENTION CENTRE 4 HY'S STE