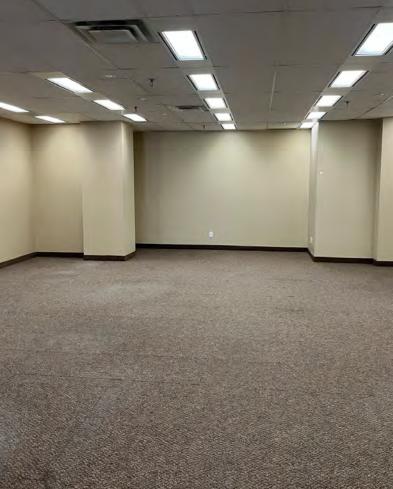

|
| UNIT 902  | (+/-) 1,706 SF | EXISTING BUILDOUT |                   |        |
| UNIT 1130 | (+/-) 1,363 SF | EXISTING BUILDOUT |                   | Sea lu |
| *         |                |                   |                   |        |
|           |                |                   |                   | 1 Star |
|           |                |                   |                   |        |
|           |                |                   |                   | 11/10  |



### Located in Winnipeg's preeminent node

The SHED serves as the economic, entertainment, and cultural core of Manitoba



making over 35 buildings, 200 shops, 10 office complexes, 60 restaurants, and two hotels directly accessible throughout the year



# MAIN FLOOR LOBBY

363

# **UNIT 800**























# **1ST FLOOR**

# **8TH FLOOR**





# **11TH FLOOR**



# AMENITIES

Conveniently located in close proximity to Downtown Winnipeg's most desirable amenities





#### CANADA LIFE CENTRE

#### **HUMAN RIGHTS MUSEUM & THE FORKS**

INNIPEG

TRUE NORTH SQUARE



| LOCAL AMENITIES |
|-----------------|
|-----------------|

| MANITOBA LEGISLATURE 1 CARNAVAL BRIZILIAN BBQ |                         | MANITOBA LEGISLATURE            |
|-----------------------------------------------|-------------------------|---------------------------------|
| DEER & ALMOND                                 | 2                       | CANADA MUSEUM OF HUMAN RIGHTS   |
| WEE JOHNNY'S IRISH PUB                        | 3                       | CANADA LIFE CENTRE              |
| RBC CONVENTION CENTRE 4 HY