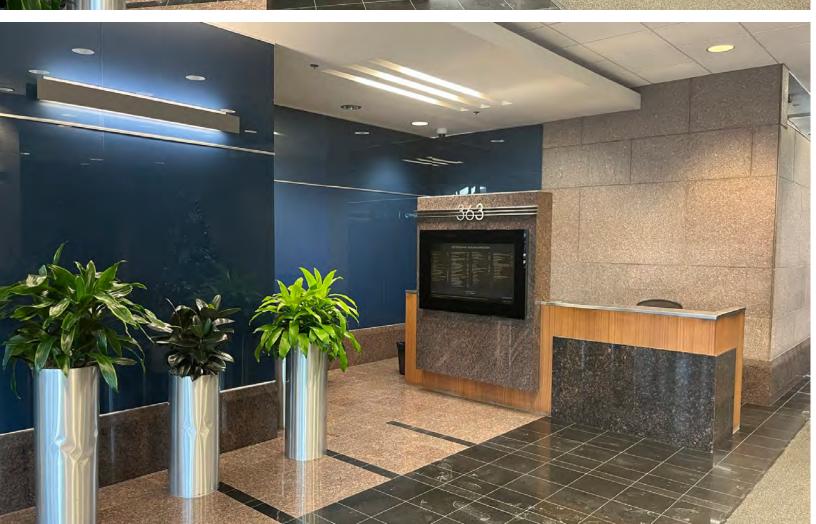

|        |
| UNIT 902  | (+/-) 1,706 SF | EXISTING BUILDOUT |                   |        |
| UNIT 1130 | (+/-) 1,363 SF | EXISTING BUILDOUT |                   | Sea lu |
| *         |                |                   |                   |        |
|           |                |                   |                   | 1 Star |
|           |                |                   |                   |        |
|           |                |                   |                   | 11/10  |



### Located in Winnipeg's preeminent node

The SHED serves as the economic, entertainment, and cultural core of Manitoba



making over 35 buildings, 200 shops, 10 office complexes, 60 restaurants, and two hotels directly accessible throughout the year



# MAIN FLOOR LOBBY

363

# **UNIT 800**























# **1ST FLOOR**

# **8TH FLOOR**





# **11TH FLOOR**



# AMENITIES

Conveniently located in close proximity to Downtown Winnipeg's most desirable amenities





#### CANADA LIFE CENTRE

#### **HUMAN RIGHTS MUSEUM & THE FORKS**

INNIPEG

TRUE NORTH SQUARE



| LOCAL AMENITIES |
|-----------------|
|-----------------|

| MANITOBA LEGISLATURE 1 CARNAVAL BRIZILIAN BBQ |                         | MANITOBA LEGISLATURE            |
|-----------------------------------------------|-------------------------|---------------------------------|
| DEER & ALMOND                                 | 2                       | CANADA MUSEUM OF HUMAN RIGHTS   |
| WEE JOHNNY'S IRISH PUB                        | 3                       | CANADA LIFE CENTRE              |
| RBC CONVENTION C