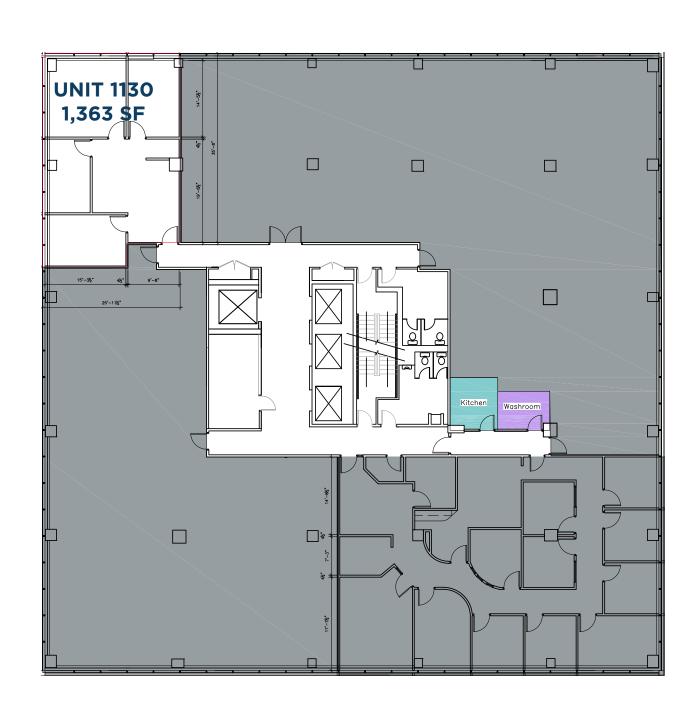

### **UNITS AVAILABLE IMMEDIATELY**

| UNIT 1    | (+/-) 3,511     | EXISTING BUILDOUT | \$24 |
|-----------|-----------------|-------------------|------|
| UNIT 200  | (+/-) 14,214 SF | EXISTING BUILDOUT | AVA  |
| UNIT 800  | (+/-) 3,778 SF  | EXISTING BUILDOUT |      |
| UNIT 812  | (+/-) 1,608 SF  | EXISTING BUILDOUT | AVA  |
| UNIT 815  | (+/-) 1,362 SF  | EXISTING BUILDOUT |      |
| UNIT 830  | (+/-) 4,851 SF  | EXISTING BUILDOUT |      |
| UNIT 902  | (+/-) 1,706 SF  | EXISTING BUILDOUT |      |
| UNIT 1130 | (+/-) 1,363 SF  | EXISTING BUILDOUT |      |
| UNIT 1400 | (+/-) 3,399 SF  | EXISTING BUILDOUT |      |
| *         |                 |                   |      |

# 14TH FLOOR