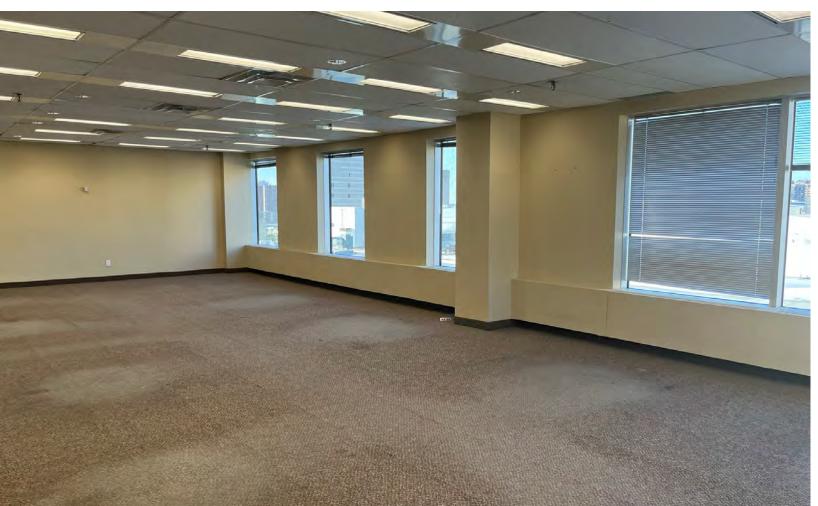

### **UNITS AVAILABLE IMMEDIATELY**

| UNIT 1    | (+/-) 3,511     | EXISTING BUILDOUT | \$24 |
|-----------|-----------------|-------------------|------|
| UNIT 200  | (+/-) 14,214 SF | EXISTING BUILDOUT | AVA  |
| UNIT 800  | (+/-) 3,778 SF  | EXISTING BUILDOUT |      |
| UNIT 812  | (+/-) 1,608 SF  | EXISTING BUILDOUT | AVA  |
| UNIT 815  | (+/-) 1,362 SF  | EXISTING BUILDOUT |      |
| UNIT 830  | (+/-) 4,851 SF  | EXISTING BUILDOUT |      |
| UNIT 902  | (+/-) 1,706 SF  | EXISTING BUILDOUT |      |
| UNIT 1130 | (+/-) 1,363 SF  | EXISTING BUILDOUT |      |
| UNIT 1400 | (+/-) 3,399 SF  | EXISTING BUILDOUT |      |
| *         |                 |                   |      |

## 8TH FLOOR