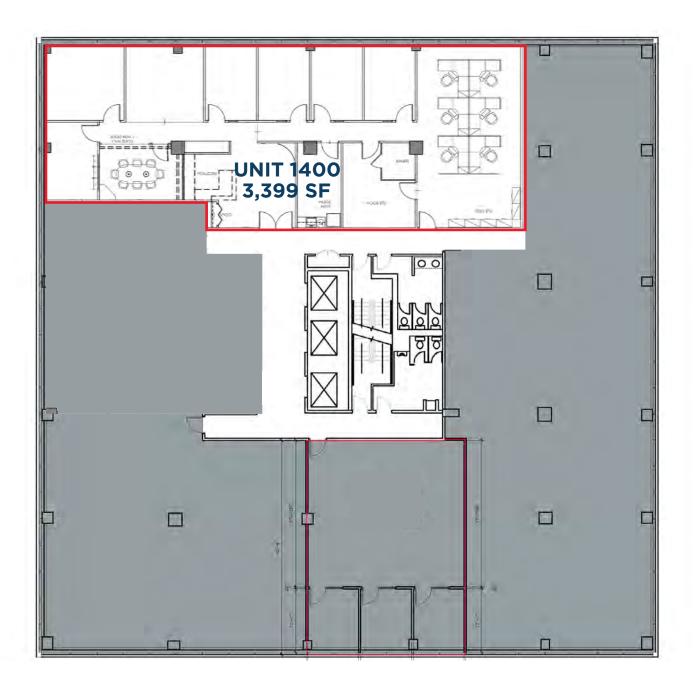

### **UNITS AVAILABLE IMMEDIATELY**

| UNIT 1    | (+/-) 3,511     | EXISTING BUILDOUT | \$24 |
|-----------|-----------------|-------------------|------|
| UNIT 200  | (+/-) 14,214 SF | EXISTING BUILDOUT | AVA  |
| UNIT 800  | (+/-) 3,778 SF  | EXISTING BUILDOUT |      |
| UNIT 812  | (+/-) 1,608 SF  | EXISTING BUILDOUT | AVA  |
| UNIT 815  | (+/-) 1,362 SF  | EXISTING BUILDOUT |      |
| UNIT 830  | (+/-) 4,851 SF  | EXISTING BUILDOUT |      |
| UNIT 902  | (+/-) 1,706 SF  | EXISTING BUILDOUT |      |
| UNIT 1130 | (+/-) 1,363 SF  | EXISTING BUILDOUT |      |
| UNIT 1400 | (+/-) 3,399 SF  | EXISTING BUILDOUT |      |
| *         |                 |                   |      |

# 14TH FLOOR