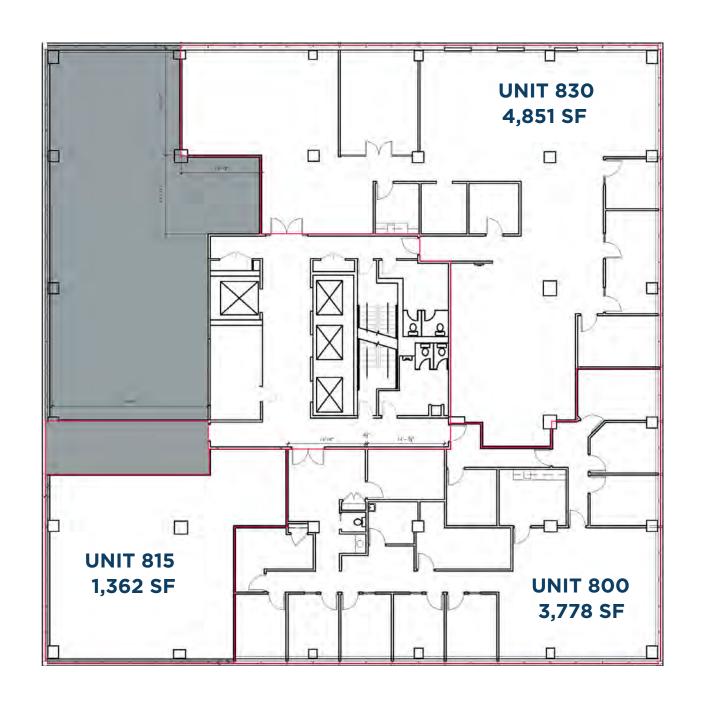

### **UNITS AVAILABLE IMMEDIATELY**

| UNIT 1    | (+/-) 3,511     | EXISTING BUILDOUT | \$24 |
|-----------|-----------------|-------------------|------|
| UNIT 200  | (+/-) 14,214 SF | EXISTING BUILDOUT | AVA  |
| UNIT 800  | (+/-) 3,778 SF  | EXISTING BUILDOUT |      |
| UNIT 812  | (+/-) 1,608 SF  | EXISTING BUILDOUT | AVA  |
| UNIT 815  | (+/-) 1,362 SF  | EXISTING BUILDOUT |      |
| UNIT 830  | (+/-) 4,851 SF  | EXISTING BUILDOUT |      |
| UNIT 902  | (+/-) 1,706 SF  | EXISTING BUILDOUT |      |
| UNIT 1130 | (+/-) 1,363 SF  | EXISTING BUILDOUT |      |
| UNIT 1400 | (+/-) 3,399 SF  | EXISTING BUILDOUT |      |
| *         |                 |                   |      |

## 8TH FLOOR