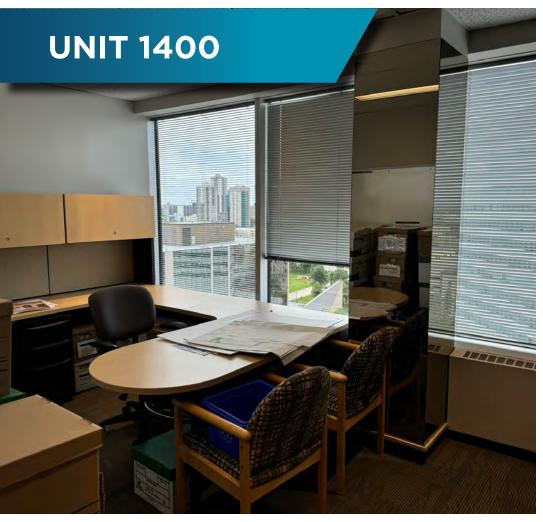

### **UNITS AVAILABLE IMMEDIATELY**

| UNIT 1    | (+/-) 3,511     | EXISTING BUILDOUT | \$24 |
|-----------|-----------------|-------------------|------|
| UNIT 200  | (+/-) 14,214 SF | EXISTING BUILDOUT | AVA  |
| UNIT 800  | (+/-) 3,778 SF  | EXISTING BUILDOUT |      |
| UNIT 812  | (+/-) 1,608 SF  | EXISTING BUILDOUT | AVA  |
| UNIT 815  | (+/-) 1,362 SF  | EXISTING BUILDOUT |      |
| UNIT 830  | (+/-) 4,851 SF  | EXISTING BUILDOUT |      |
| UNIT 902  | (+/-) 1,706 SF  | EXISTING BUILDOUT |      |
| UNIT 1130 | (+/-) 1,363 SF  | EXISTING BUILDOUT |      |
| UNIT 1400 | (+/-) 3,399 SF  | EXISTING BUILDOUT |      |
| *         |                 |                   |      |

# 14TH FLOOR