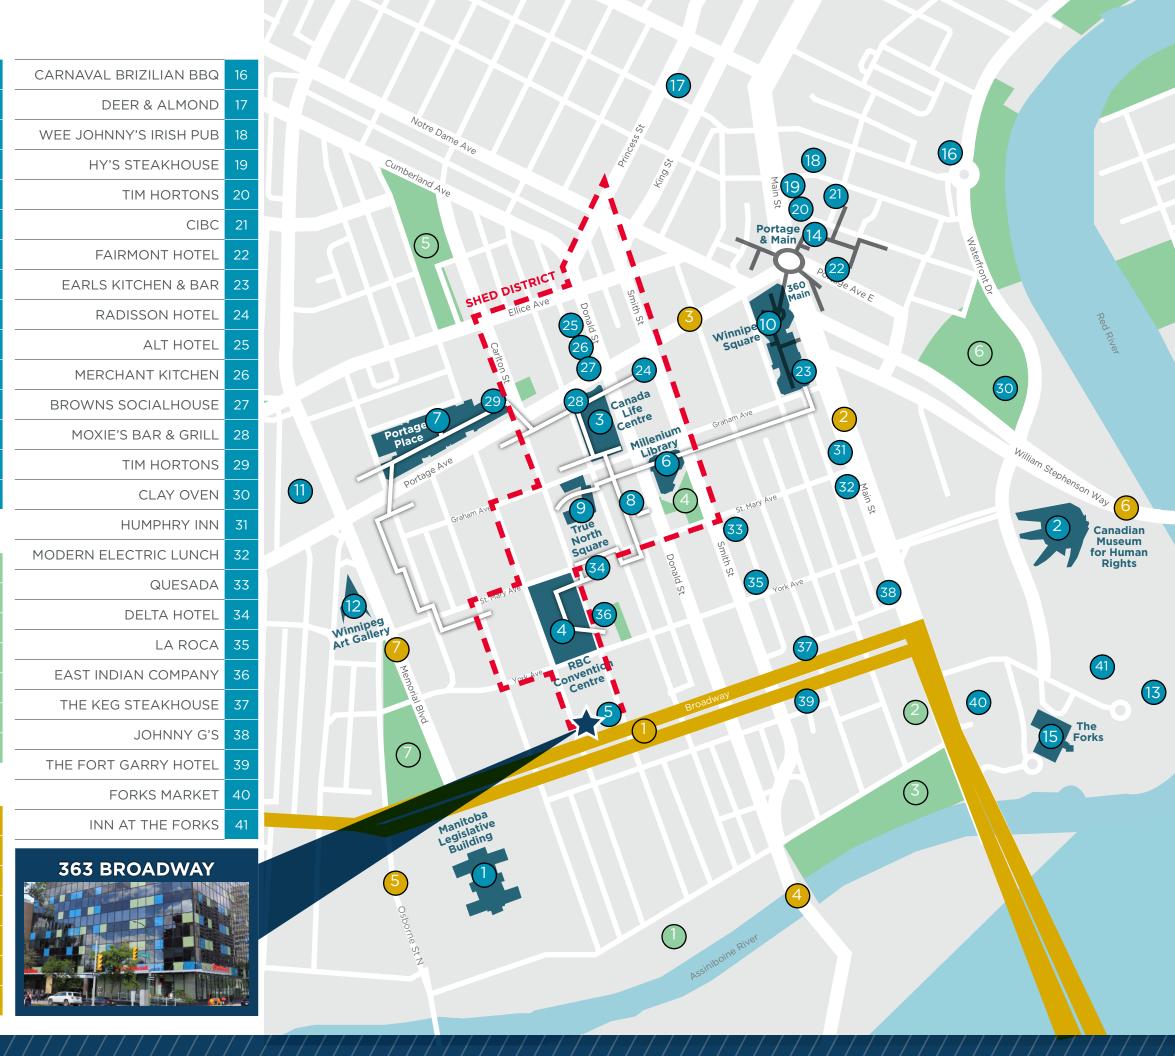

### **LOCAL AMENITIES**

| HEINTIES             | LOCAL APILITIES                        |  |  |  |
|----------------------|----------------------------------------|--|--|--|
| ATURE 1              | MANITOBA LEGISLATURE                   |  |  |  |
| IGHTS 2              | CANADA MUSEUM OF HUMAN RIGHTS          |  |  |  |
| ENTRE 3              | CANADA LIFE CENTRE                     |  |  |  |
| ENTRE 4              | RBC CONVENTION CENTRE                  |  |  |  |
| DURTS 5              | PROVINCIAL LAW COURTS                  |  |  |  |
| BRARY 6              | MILLENNIUM LIBRARY                     |  |  |  |
| ENTRE 7              | PORTAGE PLACE SHOPPING CENTRE          |  |  |  |
| NTRES 8              | CITY PLACE SHOPPING CENTRES            |  |  |  |
| QUARE 9              | TRUE NORTH SQUARE                      |  |  |  |
| ENTRE 10             | WINNIPEG SQUARE SHOPPING CENTRE        |  |  |  |
| NIPEG 11             | UNIVERSITY OF WINNIPEG                 |  |  |  |
| LLERY 12             | WINNIPEG ART GALLERY                   |  |  |  |
| JSEUM 13             | CHILDREN'S MUSEUM                      |  |  |  |
| STRICT 14            | EXCHANGE DISTRICT                      |  |  |  |
| ORKS 15              | THE FORKS                              |  |  |  |
| LEISURE              | PARKS & LEISURE                        |  |  |  |
| PARK 1               | MCFAYDEN PARK                          |  |  |  |
| SARRY 2              | FORT GARRY                             |  |  |  |
| PARK 3               | BONNYCASTLE PARK                       |  |  |  |
| ARDEN 4              | WETLAND GARDEN                         |  |  |  |
| E HILL 5             | SLIDE HILL                             |  |  |  |
| PARK 6               | SHAW PARK                              |  |  |  |
| PARK 7               | MEMORIAL PROVINCIAL PARK               |  |  |  |
| MAJOR TRANSPORTATION |                                        |  |  |  |
| HWAY 1               | BROADWAY/TRANS CANADA HIGHWAY          |  |  |  |
| TREET 2              | MAIN STREET                            |  |  |  |
| /ENUE 3              | PORTAGE AVENUE                         |  |  |  |
| RIDGE 4              | HIGHWAY 42/MIDTOWN RIDGE               |  |  |  |
| RIDGE 5              | OSBORNE STREET/OSBORNE BRIDGE          |  |  |  |
| RIDGE 6              | PROVENCHER BOULEVARD/PROVENCHER BRIDGE |  |  |  |
| EVARD 7              | MEMORIAL BOULEVARD                     |  |  |  |
|                      |                                        |  |  |  |