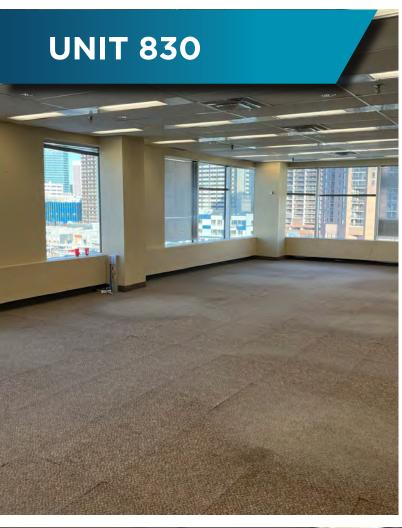

### **UNITS AVAILABLE IMMEDIATELY**

| UNIT 1    | (+/-) 3,511     | EXISTING BUILDOUT | \$24 |
|-----------|-----------------|-------------------|------|
| UNIT 200  | (+/-) 14,214 SF | EXISTING BUILDOUT | AVA  |
| UNIT 800  | (+/-) 3,778 SF  | EXISTING BUILDOUT |      |
| UNIT 812  | (+/-) 1,608 SF  | EXISTING BUILDOUT | AVA  |
| UNIT 815  | (+/-) 1,362 SF  | EXISTING BUILDOUT |      |
| UNIT 830  | (+/-) 4,851 SF  | EXISTING BUILDOUT |      |
| UNIT 902  | (+/-) 1,706 SF  | EXISTING BUILDOUT |      |
| UNIT 1130 | (+/-) 1,363 SF  | EXISTING BUILDOUT |      |
| UNIT 1400 | (+/-) 3,399 SF  | EXISTING BUILDOUT |      |
| *         |                 |                   |      |