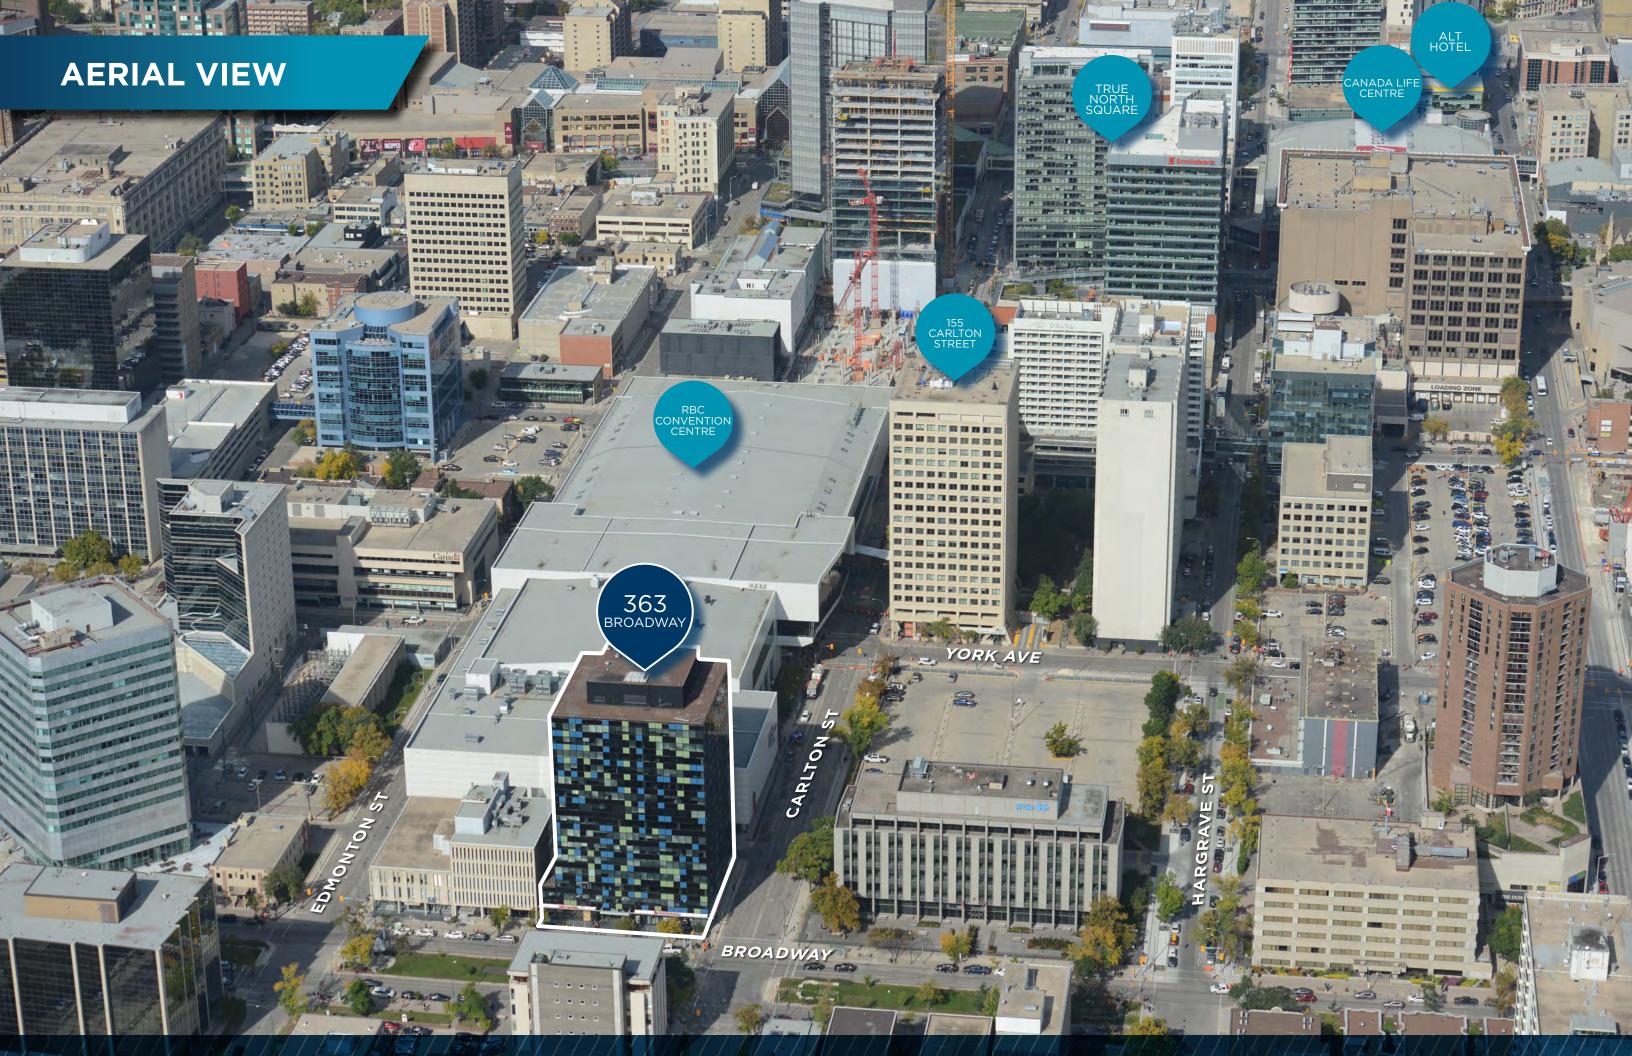

### Centrally located

Easy access to the RBC Convention Centre, Provincial Law Courts, and Manitoba Legislature catering to the tenant profile of the property

# Located in Winnipeg's preeminent node

The SHED serves as the economic, entertainment, and cultural core of Manitoba

# Highly accessible transit along Broadway

with service to the 23 and 34 lines connecting all major transfer points of Greater Winnipeg

# Convenient access to Winnipeg's climate-controlled skywalk system

1.00 PSF NET

AIL OCT 1, 2025

AIL NOV 1, 2025

making over 35 buildings, 200 shops, 10 office complexes, 60 restaurants, and two hotels directly accessible throughout the year

### **LOCAL AMENITIES**

| HEINTIES             | LOCAL APILITIES                        |  |  |  |
|----------------------|----------------------------------------|--|--|--|
| ATURE 1              | MANITOBA LEGISLATURE                   |  |  |  |
| IGHTS 2              | CANADA MUSEUM OF HUMAN RIGHTS          |  |  |  |
| ENTRE 3              | CANADA LIFE CENTRE                     |  |  |  |
| ENTRE 4              | RBC CONVENTION CENTRE                  |  |  |  |
| DURTS 5              | PROVINCIAL LAW COURTS                  |  |  |  |
| BRARY 6              | MILLENNIUM LIBRARY                     |  |  |  |
| ENTRE 7              | PORTAGE PLACE SHOPPING CENTRE          |  |  |  |
| NTRES 8              | CITY PLACE SHOPPING CENTRES            |  |  |  |
| QUARE 9              | TRUE NORTH SQUARE                      |  |  |  |
| ENTRE 10             | WINNIPEG SQUARE SHOPPING CENTRE        |  |  |  |
| NIPEG 11             | UNIVERSITY OF WINNIPEG                 |  |  |  |
| LLERY 12             | WINNIPEG ART GALLERY                   |  |  |  |
| JSEUM 13             | CHILDREN'S MUSEUM                      |  |  |  |
| STRICT 14            | EXCHANGE DISTRICT                      |  |  |  |
| ORKS 15              | THE FORKS                              |  |  |  |
| LEISURE              | PARKS & LEISURE                        |  |  |  |
| PARK 1               | MCFAYDEN PARK                          |  |  |  |
| SARRY 2              | FORT GARRY                             |  |  |  |
| PARK 3               | BONNYCASTLE PARK                       |  |  |  |
| ARDEN 4              | WETLAND GARDEN                         |  |  |  |
| E HILL 5             | SLIDE HILL                             |  |  |  |
| PARK 6               | SHAW PARK                              |  |  |  |
| PARK 7               | MEMORIAL PROVINCIAL PARK               |  |  |  |
| MAJOR TRANSPORTATION |                                        |  |  |  |
| HWAY 1               | BROADWAY/TRANS CANADA HIGHWAY          |  |  |  |
| TREET 2              | MAIN STREET                            |  |  |  |
| /ENUE 3              | PORTAGE AVENUE                         |  |  |  |
| RIDGE 4              | HIGHWAY 42/MIDTOWN RIDGE               |  |  |  |
| RIDGE 5              | OSBORNE STREET/OSBORNE BRIDGE          |  |  |  |
| RIDGE 6              | PROVENCHER BOULEVARD/PROVENCHER BRIDGE |  |  |  |
| EVARD 7              | MEMORIAL BOULEVARD                     |  |  |  |
|                      |                                        |  |  |  |