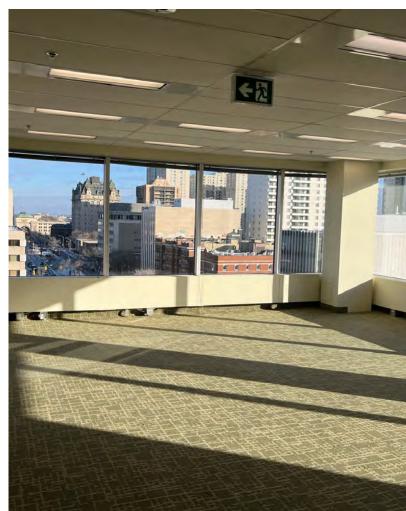

### **UNITS AVAILABLE IMMEDIATELY**

| UNIT 1    | (+/-) 3,511     | EXISTING BUILDOUT | \$24 |
|-----------|-----------------|-------------------|------|
| UNIT 200  | (+/-) 14,214 SF | EXISTING BUILDOUT | AVA  |
| UNIT 800  | (+/-) 3,778 SF  | EXISTING BUILDOUT |      |
| UNIT 812  | (+/-) 1,608 SF  | EXISTING BUILDOUT | AVA  |
| UNIT 815  | (+/-) 1,362 SF  | EXISTING BUILDOUT |      |
| UNIT 830  | (+/-) 4,851 SF  | EXISTING BUILDOUT |      |
| UNIT 902  | (+/-) 1,706 SF  | EXISTING BUILDOUT |      |
| UNIT 1130 | (+/-) 1,363 SF  | EXISTING BUILDOUT |      |
| UNIT 1400 | (+/-) 3,399 SF  | EXISTING BUILDOUT |      |
| *         |                 |                   |      |

## 8TH FLOOR