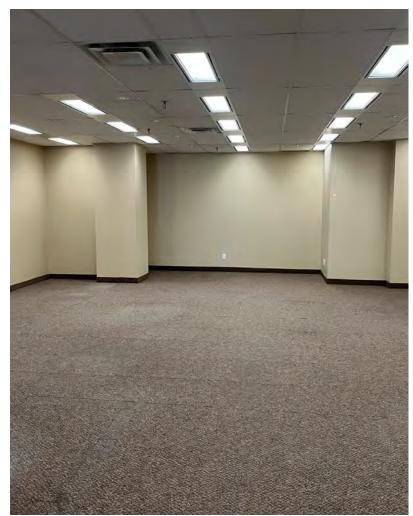

### **UNITS AVAILABLE IMMEDIATELY**

| UNIT 1    | (+/-) 3,511     | EXISTING BUILDOUT | \$24 |
|-----------|-----------------|-------------------|------|
| UNIT 200  | (+/-) 14,214 SF | EXISTING BUILDOUT | AVA  |
| UNIT 800  | (+/-) 3,778 SF  | EXISTING BUILDOUT |      |
| UNIT 812  | (+/-) 1,608 SF  | EXISTING BUILDOUT | AVA  |
| UNIT 815  | (+/-) 1,362 SF  | EXISTING BUILDOUT |      |
| UNIT 830  | (+/-) 4,851 SF  | EXISTING BUILDOUT |      |
| UNIT 902  | (+/-) 1,706 SF  | EXISTING BUILDOUT |      |
| UNIT 1130 | (+/-) 1,363 SF  | EXISTING BUILDOUT |      |
| UNIT 1400 | (+/-) 3,399 SF  | EXISTING BUILDOUT |      |
| *         |                 |                   |      |