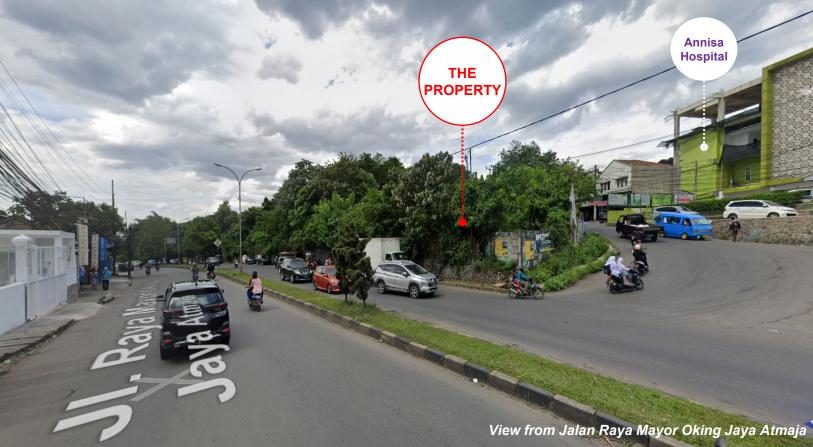

# **LAND PLOT** THE **PROPERTY** Source: ATR/BPN

- The Property is strategically located in Citeureup, with direct access from Jalan Raya Mayor Oking Jaya Atmaja and Jalan Karanggan Muda.
- It is easily accessible to and from Jakarta or Bogor via Jagorawi Toll Road.
- The Property can be developed for Commercial, Tourism and Social/Public facilities.
- ± 0.5km to Citeureup 2 Toll Gate, ± 1km to Sentra Medika Hospital, ± 3km to Jalan Raya Bogor, ± 4km to Cibinong KRL Station, and ± 7km to Cibinong City Mall.