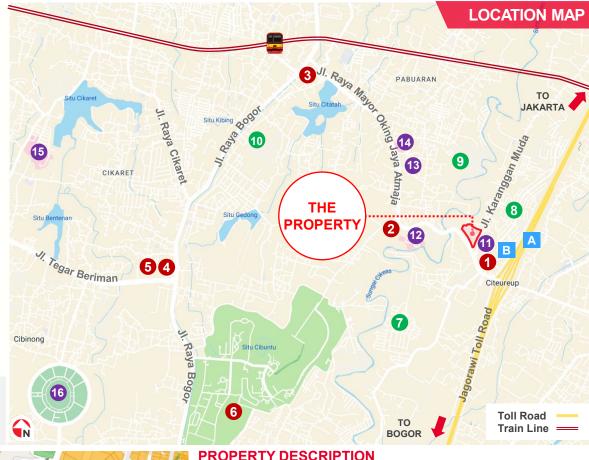

#### **COMMERCIAL**

- 1. Hotel Grand Orri Citeureup
- 2. Cibinong Mall
- 3. Cibinong Market
- 4. Cibinong City Mall
- 5. Harris Hotel
- 6. Animalium BRIN

#### **LANDED RESIDENTIAL**

- 7. Griya Anggraini Residence
- 8. Taman Kenari Jagorawi Residence
- 9. Kristal Garden Residence
- 10. Permata Palem Residence

#### **PUBLIC FACILITIES**

- 11. Annisa Hospital
- 12. Sentra Medika Hospital
- 13. Eka Wijaya School
- 14. Bina Husada Hospital
- 15. Cibinong General Hospital
- 16. Pakansari Stadium

#### TOLL GATES: TRAIN STATION:

Citeureup 1

Cibinong

Citeureup 2