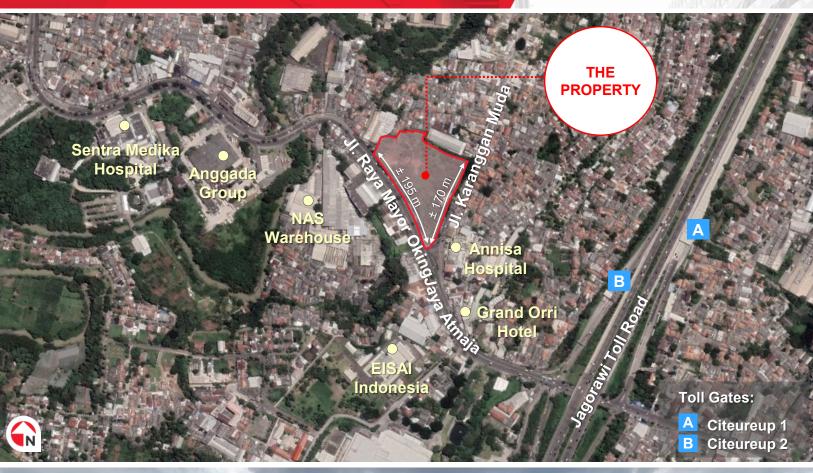

# **LAND PLOT** THE **PROPERTY** Source: ATR/BPN

- The Property is strategically located in Citeureup, with direct access from Jalan Raya Mayor Oking Jaya Atmaja and Jalan Karanggan Muda.
- It is easily accessible to and from Jakarta or Bogor via Jagorawi Toll Road.
- The Property can be developed for Commercial, Tourism and Social/Public facilities.
- ± 0.5km to Citeureup 2 Toll Gate, ± 1km to Sentra Medika Hospital, ± 3km to Jalan Raya Bogor, ± 4km to Cibinong KRL Station, and ± 7km to Cibinong City Mall.

| ,             | 3 - 7                                                                     |
|---------------|---------------------------------------------------------------------------|
| LAND DETAILS  |                                                                           |
| LAND AREA     | 18,934 sm                                                                 |
| LAND TITLE    | SHM                                                                       |
| TOWN PLANNING | Zoning: <i>Permukiman Perkotaan (PK)</i> Site Coverage: 60% Plot Ratio: 6 |
| PRICE         | To be proposed                                                            |
| LOCATION      | Google Maps                                                               |