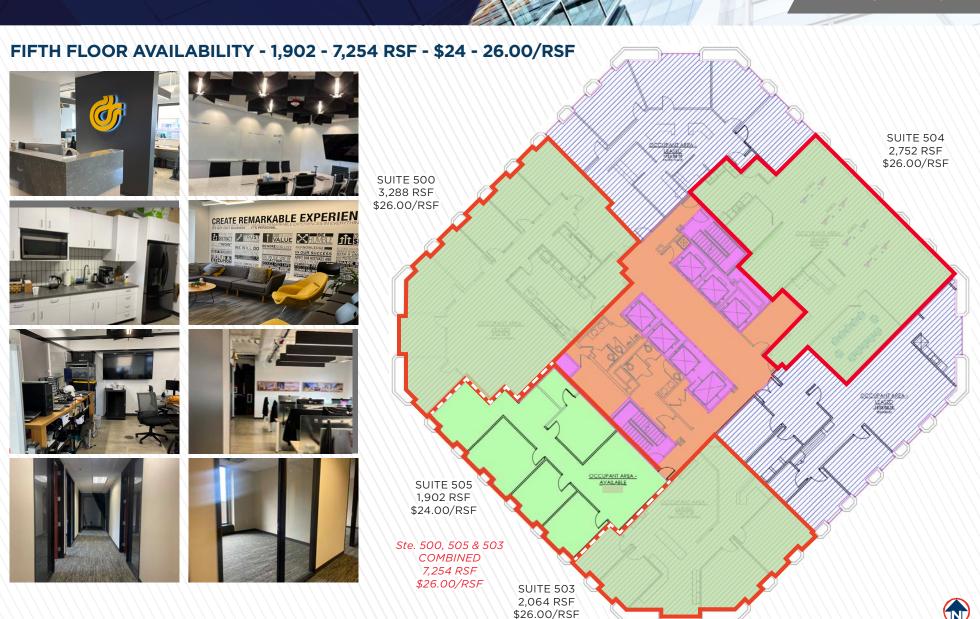

### **PROPERTY HIGHLIGHTS**

| Suite 100<br>Suite 101<br>Suite 104<br>Combined | 4,531 RSF<br>3,490 RSF<br>746 RSF<br>8,767 RSF   | \$26.00/RSF NNN<br>\$28.00/RSF NNN<br>\$26.00/RSF NNN<br>\$28.00/RSF NNN |
|-------------------------------------------------|--------------------------------------------------|--------------------------------------------------------------------------|
| Suite 203<br>Suite 206<br>Combined              | 1,973 RSF<br>1,393 RSF<br>3,366 RSF              | \$26.00/RSF FS<br>\$26.00/RSF FS<br>\$26.00/RSF FS                       |
| Suite 300                                       | 6,385 RSF                                        | \$26.00/RSF FS                                                           |
| Suite 301                                       | 4,161 RSF                                        | \$26.00/RSF FS                                                           |
| Suite 302                                       | 1,459 RSF                                        | \$26.00/RSF FS                                                           |
| Suite 303<br>Combined                           | 1,073 RSF<br>6,693 RSF                           | \$26.00/RSF FS<br>\$26.00/RSF FS                                         |
| Suite 402                                       | 2,883 RSF                                        | \$24.00/RSF FS                                                           |
| Suite 504                                       | 2,752 RSF                                        | \$26.00/RSF FS                                                           |
| Suite 500<br>Suite 503<br>Suite 505<br>Combined | 3,288 RSF<br>2,064 RSF<br>1,902 RSF<br>7,254 RSF | \$26.00/RSF FS<br>\$26.00/RSF FS<br>\$24.00/RSF FS<br>\$26.00/RSF FS     |
| Floor 8                                         | 14,635 RSF                                       | \$26.00/RSF FS                                                           |
| Suite 900<br>Suite 910<br>Combined              | 4,198 RSF<br>7,463 RSF<br>11,661 RSF             | \$26.00/RSF FS<br>\$26.00/RSF FS<br>\$26.00/RSF FS                       |
| Floor 14                                        | 14,635 RSF                                       | \$28.00/RSF FS                                                           |
| Suite 1601                                      | 3,206 RSF                                        | \$28.00/RSF FS                                                           |
|                                                 |                                                  | <del>+++++++++++++++++++++++++++++++++++++</del>                         |