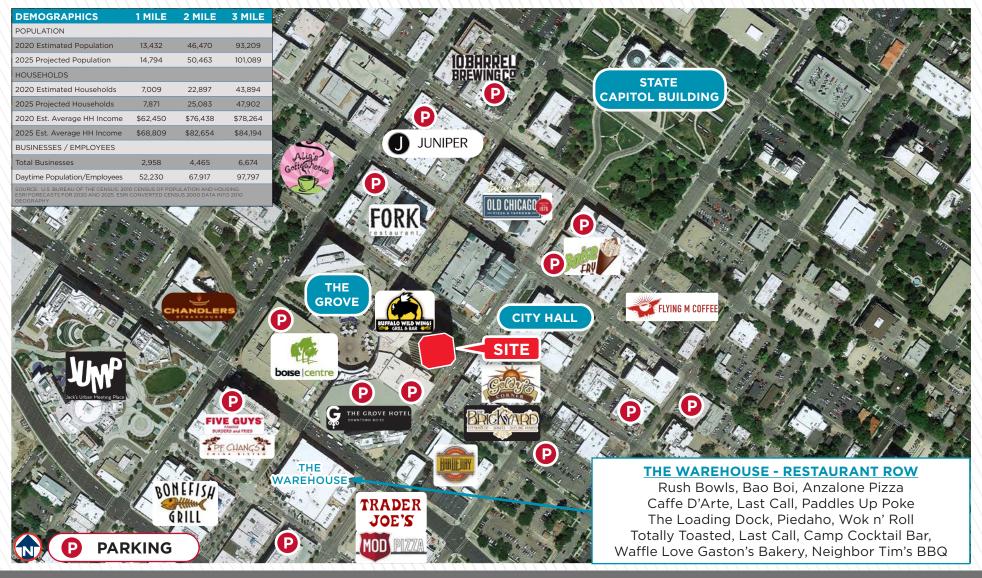

#### **SURROUNDING AMENITIES**

- Grove Fitness Club & Spa
- <u>Several restaurants & a bustling nightlife &</u> entertainment atmosphere & The Warehouse
- Idaho Central Arena Home to numerous events & Idaho's only professional ECHL hockey team - The Idaho Steelheads
- The Grove Plaza has attracted millions of visitors since 1989 & in 2018 was awarded the Gold Award of Excellence in Economic Development - Events include <u>Alive After</u> <u>Five</u>, <u>Capital City Public Market</u>, & the holiday tree lighting
- Boise Centre is Idaho's largest convention center at 86,000 SF and can accommodate groups from 10 - 2,000 People

#### PROPERTY AMENITIES

- The City Center Plaza offers Class A interior finishes, beautiful views of the valley, valet parking, shared conference room with a total seating capacity of 124 people, on-site shower facilities and lockers, and is located in the heart of Downtown Boise
- Concierge Services Include dry cleaning with office delivery & pickup, on-site car washes, detailing, oil changes, and windshield repair, and bike share service
- Part of the Boise Grove with close proximity to public transportation, entertainment and a bustling retail & office atmosphere - direct access to the Interstate 84 connector which connects the Treasure Valley
- Surrounding Retail/Restaurant Tenants Include
  Wells Fargo, Buffalo Wild Wings, Dutch Bros Coffee,
  Negranti Creamery, Tropical Smoothie Cafe, Boise
  State University Bronco Shop, Lucky Fins Seafood
  Grill, Costa Vida, Trillium Restaurant, Flat Bread,
  Chandlers, Five Guys, Bardenay Restaurant &
  Distillery, Old Chicago, Ruth's Chris, several law firms
  & other professional services

#### LOCATED IN THE CENTER OF IT ALL - DOWNTOWN BOISE - CLICK HERE FOR GOOGLE 360 VIEW