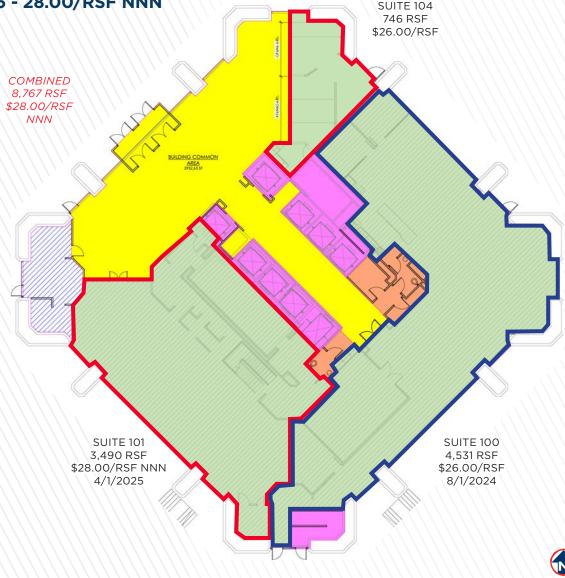

### **PROPERTY HIGHLIGHTS**

| Suite 100<br>Suite 101<br>Suite 104<br>Combined | 4,531 RSF<br>3,490 RSF<br>746 RSF<br>8,767 RSF   | \$26.00/RSF NNN<br>\$28.00/RSF NNN<br>\$26.00/RSF NNN<br>\$28.00/RSF NNN |
|-------------------------------------------------|--------------------------------------------------|--------------------------------------------------------------------------|
| Suite 203<br>Suite 206<br>Combined              | 1,973 RSF<br>1,393 RSF<br>3,366 RSF              | \$26.00/RSF FS<br>\$26.00/RSF FS<br>\$26.00/RSF FS                       |
| Suite 300                                       | 6,385 RSF                                        | \$26.00/RSF FS                                                           |
| Suite 301                                       | 4,161 RSF                                        | \$26.00/RSF FS                                                           |
| Suite 302                                       | 1,459 RSF                                        | \$26.00/RSF FS                                                           |
| Suite 303<br>Combined                           | 1,073 RSF<br>6,693 RSF                           | \$26.00/RSF FS<br>\$26.00/RSF FS                                         |
| Suite 402                                       | 2,883 RSF                                        | \$24.00/RSF FS                                                           |
| Suite 504                                       | 2,752 RSF                                        | \$26.00/RSF FS                                                           |
| Suite 500<br>Suite 503<br>Suite 505<br>Combined | 3,288 RSF<br>2,064 RSF<br>1,902 RSF<br>7,254 RSF | \$26.00/RSF FS<br>\$26.00/RSF FS<br>\$24.00/RSF FS<br>\$26.00/RSF FS     |
| Floor 8                                         | 14,635 RSF                                       | \$26.00/RSF FS                                                           |
| Suite 900<br>Suite 910<br>Combined              | 4,198 RSF<br>7,463 RSF<br>11,661 RSF             | \$26.00/RSF FS<br>\$26.00/RSF FS<br>\$26.00/RSF FS                       |
| Floor 14                                        | 14,635 RSF                                       | \$28.00/RSF FS                                                           |
| Suite 1601                                      | 3,206 RSF                                        | \$28.00/RSF FS                                                           |
|                                                 |                                                  | <del>+++++++++++++++++++++++++++++++++++++</del>                         |