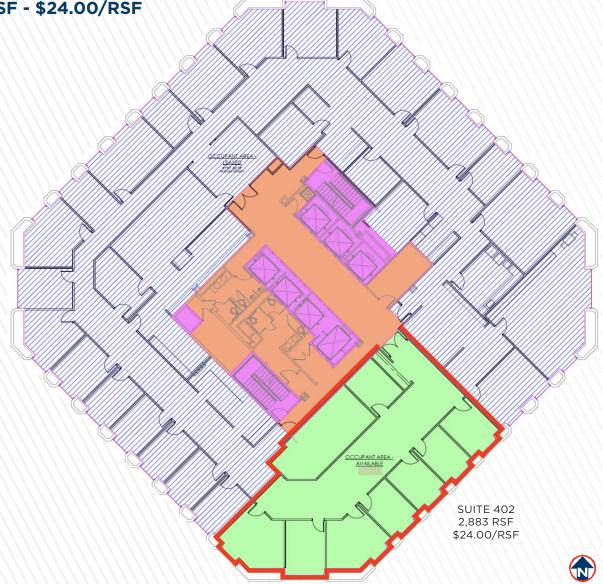

### **PROPERTY HIGHLIGHTS**

| Suite 100<br>Suite 101<br>Suite 104<br>Combined | 4,531 RSF<br>3,490 RSF<br>746 RSF<br>8,767 RSF   | \$26.00/RSF NNN<br>\$28.00/RSF NNN<br>\$26.00/RSF NNN<br>\$28.00/RSF NNN |
|-------------------------------------------------|--------------------------------------------------|--------------------------------------------------------------------------|
| Suite 203<br>Suite 206<br>Combined              | 1,973 RSF<br>1,393 RSF<br>3,366 RSF              | \$26.00/RSF FS<br>\$26.00/RSF FS<br>\$26.00/RSF FS                       |
| Suite 300                                       | 6,385 RSF                                        | \$26.00/RSF FS                                                           |
| Suite 301                                       | 4,161 RSF                                        | \$26.00/RSF FS                                                           |
| Suite 302                                       | 1,459 RSF                                        | \$26.00/RSF FS                                                           |
| Suite 303<br>Combined                           | 1,073 RSF<br>6,693 RSF                           | \$26.00/RSF FS<br>\$26.00/RSF FS                                         |
| Suite 402                                       | 2,883 RSF                                        | \$24.00/RSF FS                                                           |
| Suite 504                                       | 2,752 RSF                                        | \$26.00/RSF FS                                                           |
| Suite 500<br>Suite 503<br>Suite 505<br>Combined | 3,288 RSF<br>2,064 RSF<br>1,902 RSF<br>7,254 RSF | \$26.00/RSF FS<br>\$26.00/RSF FS<br>\$24.00/RSF FS<br>\$26.00/RSF FS     |
| Floor 8                                         | 14,635 RSF                                       | \$26.00/RSF FS                                                           |
| Suite 900<br>Suite 910<br>Combined              | 4,198 RSF<br>7,463 RSF<br>11,661 RSF             | \$26.00/RSF FS<br>\$26.00/RSF FS<br>\$26.00/RSF FS                       |
| Floor 14                                        | 14,635 RSF                                       | \$28.00/RSF FS                                                           |
| Suite 1601                                      | 3,206 RSF                                        | \$28.00/RSF FS                                                           |
|                                                 |                                                  | <del>+++++++++++++++++++++++++++++++++++++</del>                         |