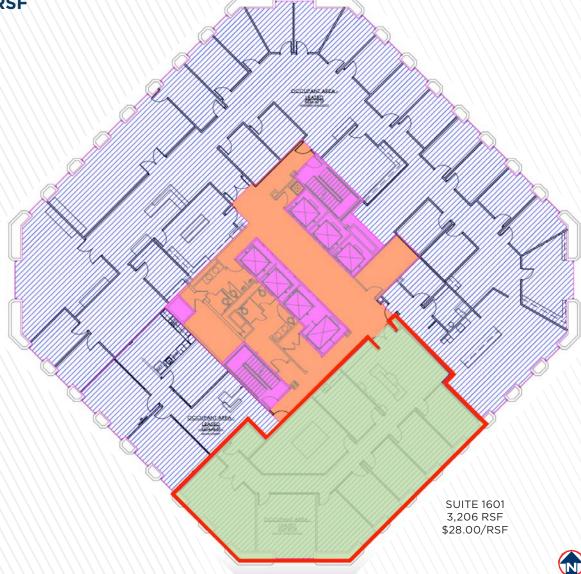

### SIXTEENTH FLOOR - 3,206 RSF - \$28.00/RSF

101 South Capitol Boulevard, Boise, Idaho 83702

746 - 14,635 RSF - \$24.00 - \$28.00/RSF

**FOR LEASE** 