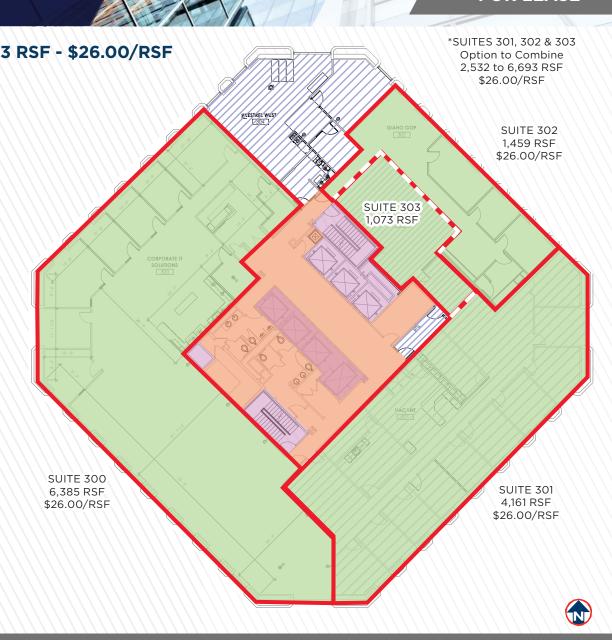

### **PROPERTY HIGHLIGHTS**

| Suite 100<br>Suite 101<br>Suite 104<br>Combined | 4,531 RSF<br>3,490 RSF<br>746 RSF<br>8,767 RSF   | \$26.00/RSF NNN<br>\$28.00/RSF NNN<br>\$26.00/RSF NNN<br>\$28.00/RSF NNN |
|-------------------------------------------------|--------------------------------------------------|--------------------------------------------------------------------------|
| Suite 203<br>Suite 206<br>Combined              | 1,973 RSF<br>1,393 RSF<br>3,366 RSF              | \$26.00/RSF FS<br>\$26.00/RSF FS<br>\$26.00/RSF FS                       |
| Suite 300                                       | 6,385 RSF                                        | \$26.00/RSF FS                                                           |
| Suite 301                                       | 4,161 RSF                                        | \$26.00/RSF FS                                                           |
| Suite 302                                       | 1,459 RSF                                        | \$26.00/RSF FS                                                           |
| Suite 303<br>Combined                           | 1,073 RSF<br>6,693 RSF                           | \$26.00/RSF FS<br>\$26.00/RSF FS                                         |
| Suite 402                                       | 2,883 RSF                                        | \$24.00/RSF FS                                                           |
| Suite 504                                       | 2,752 RSF                                        | \$26.00/RSF FS                                                           |
| Suite 500<br>Suite 503<br>Suite 505<br>Combined | 3,288 RSF<br>2,064 RSF<br>1,902 RSF<br>7,254 RSF | \$26.00/RSF FS<br>\$26.00/RSF FS<br>\$24.00/RSF FS<br>\$26.00/RSF FS     |
| Floor 8                                         | 14,635 RSF                                       | \$26.00/RSF FS                                                           |
| Suite 900<br>Suite 910<br>Combined              | 4,198 RSF<br>7,463 RSF<br>11,661 RSF             | \$26.00/RSF FS<br>\$26.00/RSF FS<br>\$26.00/RSF FS                       |
| Floor 14                                        | 14,635 RSF                                       | \$28.00/RSF FS                                                           |
| Suite 1601                                      | 3,206 RSF                                        | \$28.00/RSF FS                                                           |
|                                                 |                                                  | <del>+++++++++++++++++++++++++++++++++++++</del>                         |