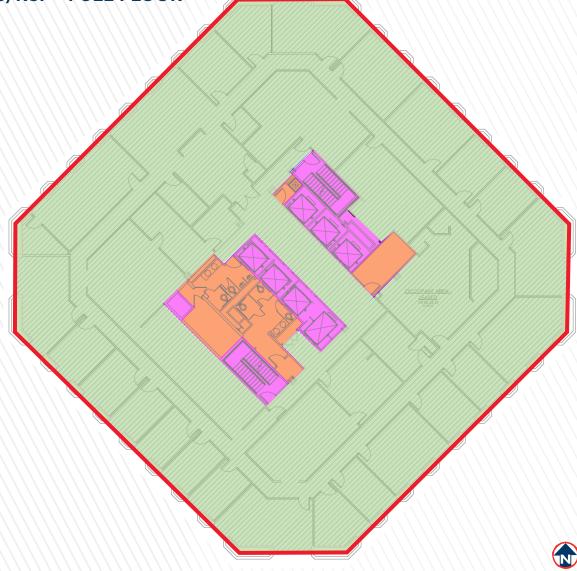

### **PROPERTY HIGHLIGHTS**

| Suite 100<br>Suite 101<br>Suite 104<br>Combined | 4,531 RSF<br>3,490 RSF<br>746 RSF<br>8,767 RSF   | \$26.00/RSF NNN<br>\$28.00/RSF NNN<br>\$26.00/RSF NNN<br>\$28.00/RSF NNN |
|-------------------------------------------------|--------------------------------------------------|--------------------------------------------------------------------------|
| Suite 203<br>Suite 206<br>Combined              | 1,973 RSF<br>1,393 RSF<br>3,366 RSF              | \$26.00/RSF FS<br>\$26.00/RSF FS<br>\$26.00/RSF FS                       |
| Suite 300                                       | 6,385 RSF                                        | \$26.00/RSF FS                                                           |
| Suite 301                                       | 4,161 RSF                                        | \$26.00/RSF FS                                                           |
| Suite 302                                       | 1,459 RSF                                        | \$26.00/RSF FS                                                           |
| Suite 303<br>Combined                           | 1,073 RSF<br>6,693 RSF                           | \$26.00/RSF FS<br>\$26.00/RSF FS                                         |
| Suite 402                                       | 2,883 RSF                                        | \$24.00/RSF FS                                                           |
| Suite 504                                       | 2,752 RSF                                        | \$26.00/RSF FS                                                           |
| Suite 500<br>Suite 503<br>Suite 505<br>Combined | 3,288 RSF<br>2,064 RSF<br>1,902 RSF<br>7,254 RSF | \$26.00/RSF FS<br>\$26.00/RSF FS<br>\$24.00/RSF FS<br>\$26.00/RSF FS     |
| Floor 8                                         | 14,635 RSF                                       | \$26.00/RSF FS                                                           |
| Suite 900<br>Suite 910<br>Combined              | 4,198 RSF<br>7,463 RSF<br>11,661 RSF             | \$26.00/RSF FS<br>\$26.00/RSF FS<br>\$26.00/RSF FS                       |
| Floor 14                                        | 14,635 RSF                                       | \$28.00/RSF FS                                                           |
| Suite 1601                                      | 3,206 RSF                                        | \$28.00/RSF FS                                                           |
|                                                 |                                                  | <del>+++++++++++++++++++++++++++++++++++++</del>                         |