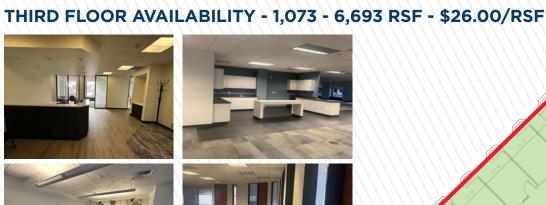

### **PROPERTY HIGHLIGHTS**

| Suite 100<br>Suite 101<br>Suite 104<br>Combined | 4,531 RSF<br>3,490 RSF<br>746 RSF<br>8,767 RSF   | \$26.00/RSF NNN<br>\$28.00/RSF NNN<br>\$26.00/RSF NNN<br>\$28.00/RSF NNN |
|-------------------------------------------------|--------------------------------------------------|--------------------------------------------------------------------------|
| Suite 203<br>Suite 206<br>Combined              | 1,973 RSF<br>1,393 RSF<br>3,366 RSF              | \$26.00/RSF FS<br>\$26.00/RSF FS<br>\$26.00/RSF FS                       |
| Suite 300                                       | 6,385 RSF                                        | \$26.00/RSF FS                                                           |
| Suite 301                                       | 4,161 RSF                                        | \$26.00/RSF FS                                                           |
| Suite 302                                       | 1,459 RSF                                        | \$26.00/RSF FS                                                           |
| Suite 303<br>Combined                           | 1,073 RSF<br>6,693 RSF                           | \$26.00/RSF FS<br>\$26.00/RSF FS                                         |
| Suite 402                                       | 2,883 RSF                                        | \$24.00/RSF FS                                                           |
| Suite 504                                       | 2,752 RSF                                        | \$26.00/RSF FS                                                           |
| Suite 500<br>Suite 503<br>Suite 505<br>Combined | 3,288 RSF<br>2,064 RSF<br>1,902 RSF<br>7,254 RSF | \$26.00/RSF FS<br>\$26.00/RSF FS<br>\$24.00/RSF FS<br>\$26.00/RSF FS     |
| Floor 8                                         | 14,635 RSF                                       | \$26.00/RSF FS                                                           |
| Suite 900<br>Suite 910<br>Combined              | 4,198 RSF<br>7,463 RSF<br>11,661 RSF             | \$26.00/RSF FS<br>\$26.00/RSF FS<br>\$26.00/RSF FS                       |
| Floor 14                                        | 14,635 RSF                                       | \$28.00/RSF FS                                                           |
| Suite 1601                                      | 3,206 RSF                                        | \$28.00/RSF FS                                                           |
|                                                 |                                                  | <del>+++++++++++++++++++++++++++++++++++++</del>                         |