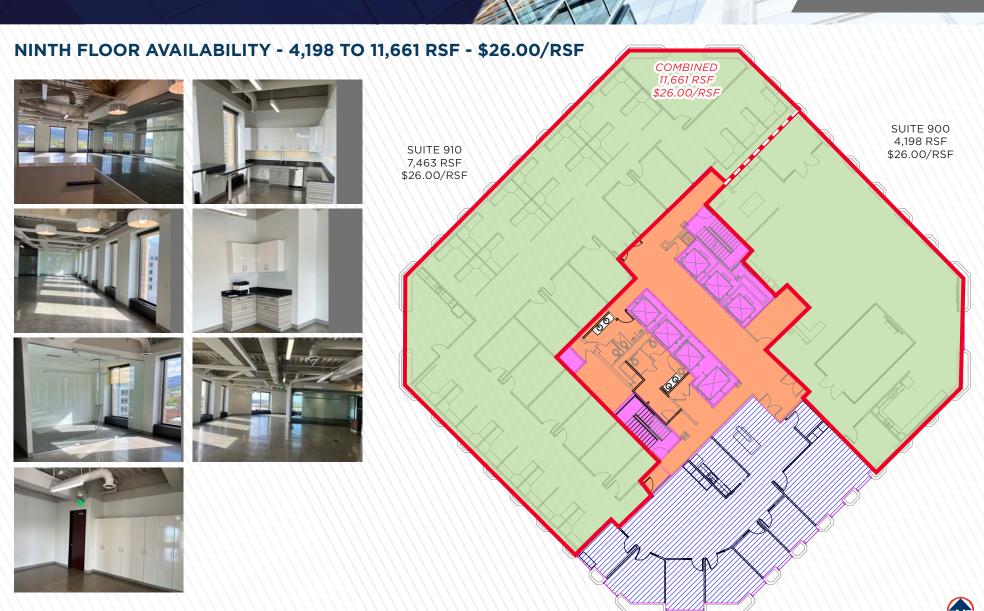

### **PROPERTY HIGHLIGHTS**

| Suite 100<br>Suite 101<br>Suite 104<br>Combined | 4,531 RSF<br>3,490 RSF<br>746 RSF<br>8,767 RSF   | \$26.00/RSF NNN<br>\$28.00/RSF NNN<br>\$26.00/RSF NNN<br>\$28.00/RSF NNN |
|-------------------------------------------------|--------------------------------------------------|--------------------------------------------------------------------------|
| Suite 203<br>Suite 206<br>Combined              | 1,973 RSF<br>1,393 RSF<br>3,366 RSF              | \$26.00/RSF FS<br>\$26.00/RSF FS<br>\$26.00/RSF FS                       |
| Suite 300                                       | 6,385 RSF                                        | \$26.00/RSF FS                                                           |
| Suite 301                                       | 4,161 RSF                                        | \$26.00/RSF FS                                                           |
| Suite 302                                       | 1,459 RSF                                        | \$26.00/RSF FS                                                           |
| Suite 303<br>Combined                           | 1,073 RSF<br>6,693 RSF                           | \$26.00/RSF FS<br>\$26.00/RSF FS                                         |
| Suite 402                                       | 2,883 RSF                                        | \$24.00/RSF FS                                                           |
| Suite 504                                       | 2,752 RSF                                        | \$26.00/RSF FS                                                           |
| Suite 500<br>Suite 503<br>Suite 505<br>Combined | 3,288 RSF<br>2,064 RSF<br>1,902 RSF<br>7,254 RSF | \$26.00/RSF FS<br>\$26.00/RSF FS<br>\$24.00/RSF FS<br>\$26.00/RSF FS     |
| Floor 8                                         | 14,635 RSF                                       | \$26.00/RSF FS                                                           |
| Suite 900<br>Suite 910<br>Combined              | 4,198 RSF<br>7,463 RSF<br>11,661 RSF             | \$26.00/RSF FS<br>\$26.00/RSF FS<br>\$26.00/RSF FS                       |
| Floor 14                                        | 14,635 RSF                                       | \$28.00/RSF FS                                                           |
| Suite 1601                                      | 3,206 RSF                                        | \$28.00/RSF FS                                                           |
|                                                 |                                                  | <del>+++++++++++++++++++++++++++++++++++++</del>                         |