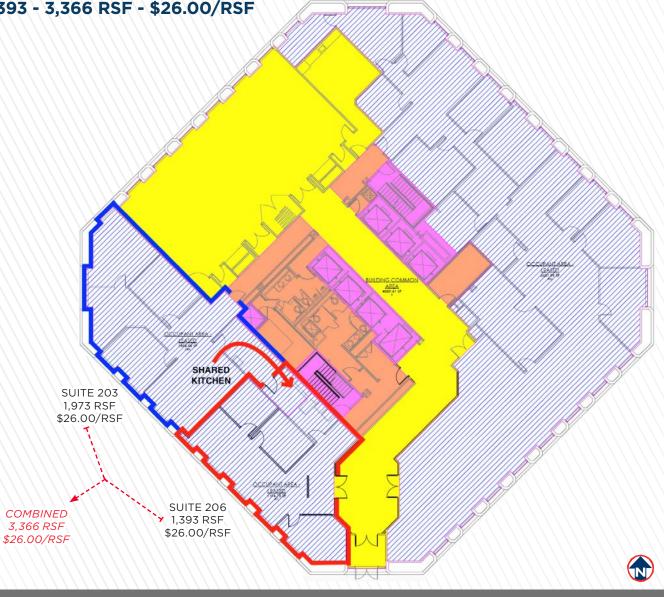

### **PROPERTY HIGHLIGHTS**

| Suite 100<br>Suite 101<br>Suite 104<br>Combined | 4,531 RSF<br>3,490 RSF<br>746 RSF<br>8,767 RSF   | \$26.00/RSF NNN<br>\$28.00/RSF NNN<br>\$26.00/RSF NNN<br>\$28.00/RSF NNN |
|-------------------------------------------------|--------------------------------------------------|--------------------------------------------------------------------------|
| Suite 203<br>Suite 206<br>Combined              | 1,973 RSF<br>1,393 RSF<br>3,366 RSF              | \$26.00/RSF FS<br>\$26.00/RSF FS<br>\$26.00/RSF FS                       |
| Suite 300                                       | 6,385 RSF                                        | \$26.00/RSF FS                                                           |
| Suite 301                                       | 4,161 RSF                                        | \$26.00/RSF FS                                                           |
| Suite 302                                       | 1,459 RSF                                        | \$26.00/RSF FS                                                           |
| Suite 303<br>Combined                           | 1,073 RSF<br>6,693 RSF                           | \$26.00/RSF FS<br>\$26.00/RSF FS                                         |
| Suite 402                                       | 2,883 RSF                                        | \$24.00/RSF FS                                                           |
| Suite 504                                       | 2,752 RSF                                        | \$26.00/RSF FS                                                           |
| Suite 500<br>Suite 503<br>Suite 505<br>Combined | 3,288 RSF<br>2,064 RSF<br>1,902 RSF<br>7,254 RSF | \$26.00/RSF FS<br>\$26.00/RSF FS<br>\$24.00/RSF FS<br>\$26.00/RSF FS     |
| Floor 8                                         | 14,635 RSF                                       | \$26.00/RSF FS                                                           |
| Suite 900<br>Suite 910<br>Combined              | 4,198 RSF<br>7,463 RSF<br>11,661 RSF             | \$26.00/RSF FS<br>\$26.00/RSF FS<br>\$26.00/RSF FS                       |
| Floor 14                                        | 14,635 RSF                                       | \$28.00/RSF FS                                                           |
| Suite 1601                                      | 3,206 RSF                                        | \$28.00/RSF FS                                                           |
|                                                 |                                                  | <del>+++++++++++++++++++++++++++++++++++++</del>                         |