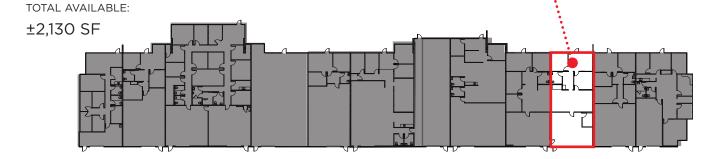

±0 SF

NORTHGATE BLVD, SACRAMENTO, CA

**FULLY LEASED** 

4740

TOTAL AVAILABLE:

±11,798 SF

| NORTHGATE BLVD, SACRAMENTO, CA |                                                                             |
|--------------------------------|-----------------------------------------------------------------------------|
| Suite 115                      | ±2,130 SF - 3 Private Offices, Lobby, Restroom, Warehouse with 1 GL Door    |
| Suite 140                      | ±2,130 SF - 2 Private Offices, Lobby, Restroom, Warehouse with 1 GL Door    |
| Suite 150                      | ±5,396 SF - 8 Private Offices, Restroom, Kitchen, Warehouse with 2 GL Doors |
| Suite 160                      | ±2,142 SF - 3 Private Offices, Lobby, Restroom, Warehouse with 1 GL Door    |

### 4700-4740 NORTHGATE BLVD.

SACRAMENTO, CALIFORNIA

4740

FLOOR PLAN (NOT TO SCALE)