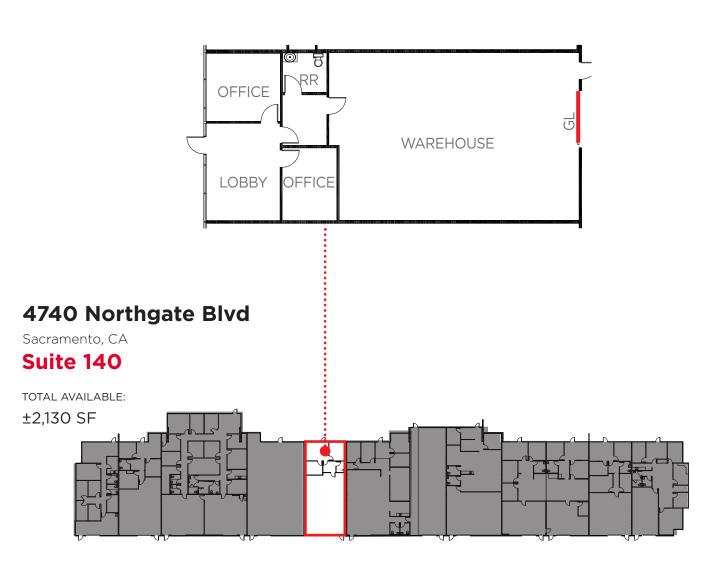

±0 SF

NORTHGATE BLVD, SACRAMENTO, CA

**FULLY LEASED** 

4740

TOTAL AVAILABLE:

±11,798 SF

| NORTHGATE BLVD, SACRAMENTO, CA |                                                                             |
|--------------------------------|-----------------------------------------------------------------------------|
| Suite 115                      | ±2,130 SF - 3 Private Offices, Lobby, Restroom, Warehouse with 1 GL Door    |
| Suite 140                      | ±2,130 SF - 2 Private Offices, Lobby, Restroom, Warehouse with 1 GL Door    |
| Suite 150                      | ±5,396 SF - 8 Private Offices, Restroom, Kitchen, Warehouse with 2 GL Doors |
| Suite 160                      | ±2,142 SF - 3 Private Offices, Lobby, Restroom, Warehouse with 1 GL Door    |

### 4700-4740 NORTHGATE BLVD.

SACRAMENTO, CALIFORNIA

4740

FLOOR PLAN (NOT TO SCALE)