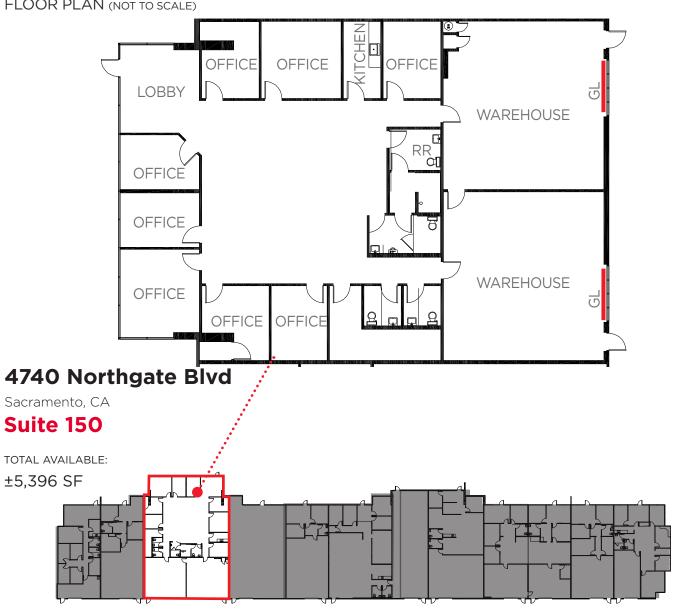

±0 SF

NORTHGATE BLVD, SACRAMENTO, CA

**FULLY LEASED** 

4740

TOTAL AVAILABLE:

±11,798 SF

| NORTHGATE BLVD, SACRAMENTO, CA |                                                                             |
|--------------------------------|-----------------------------------------------------------------------------|
| Suite 115                      | ±2,130 SF - 3 Private Offices, Lobby, Restroom, Warehouse with 1 GL Door    |
| Suite 140                      | ±2,130 SF - 2 Private Offices, Lobby, Restroom, Warehouse with 1 GL Door    |
| Suite 150                      | ±5,396 SF - 8 Private Offices, Restroom, Kitchen, Warehouse with 2 GL Doors |
| Suite 160                      | ±2,142 SF - 3 Private Offices, Lobby, Restroom, Warehouse with 1 GL Door    |

### 4700-4740 NORTHGATE BLVD.

SACRAMENTO, CALIFORNIA

4740

FLOOR PLAN (NOT TO SCALE)