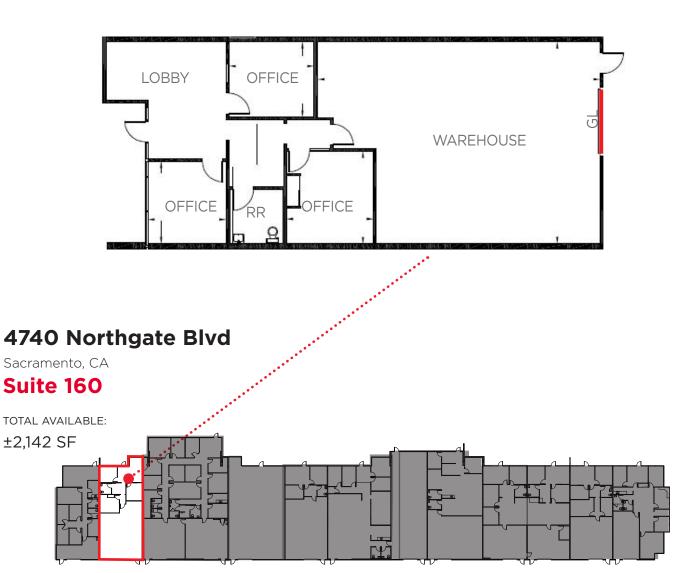

±0 SF

NORTHGATE BLVD, SACRAMENTO, CA

**FULLY LEASED** 

4740

TOTAL AVAILABLE:

±11,798 SF

| NORTHGATE BLVD, SACRAMENTO, CA |                                                                             |
|--------------------------------|-----------------------------------------------------------------------------|
| Suite 115                      | ±2,130 SF - 3 Private Offices, Lobby, Restroom, Warehouse with 1 GL Door    |
| Suite 140                      | ±2,130 SF - 2 Private Offices, Lobby, Restroom, Warehouse with 1 GL Door    |
| Suite 150                      | ±5,396 SF - 8 Private Offices, Restroom, Kitchen, Warehouse with 2 GL Doors |
| Suite 160                      | ±2,142 SF - 3 Private Offices, Lobby, Restroom, Warehouse with 1 GL Door    |

### 4700-4740 NORTHGATE BLVD.

SACRAMENTO, CALIFORNIA

4740

FLOOR PLAN (NOT TO SCALE)