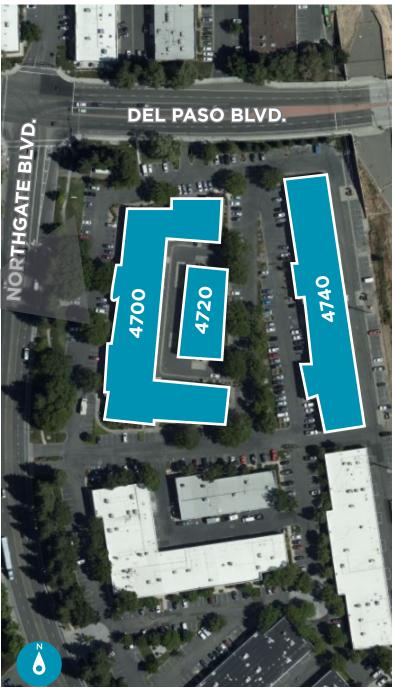

#### 4700-4740 NORTHGATE BLVD. SACRAMENTO, CALIFORNIA

4700

TOTAL AVAILABLE:

±0 SF

NORTHGATE BLVD, SACRAMENTO, CA

**FULLY LEASED** 

4720

TOTAL AVAILABLE:

±0 SF

NORTHGATE BLVD, SACRAMENTO, CA

**FULLY LEASED** 

4740

TOTAL AVAILABLE:

±11,798 SF

| NORTHGATE BLVD, SACRAMENTO, CA |                                                                             |
|--------------------------------|-----------------------------------------------------------------------------|
| Suite 115                      | ±2,130 SF - 3 Private Offices, Lobby, Restroom, Warehouse with 1 GL Door    |
| Suite 140                      | ±2,130 SF - 2 Private Offices, Lobby, Restroom, Warehouse with 1 GL Door    |
| Suite 150                      | ±5,396 SF - 8 Private Offices, Restroom, Kitchen, Warehouse with 2 GL Doors |
| Suite 160                      | ±2,142 SF - 3 Private Offices, Lobby, Restroom, Warehouse with 1 GL Door    |