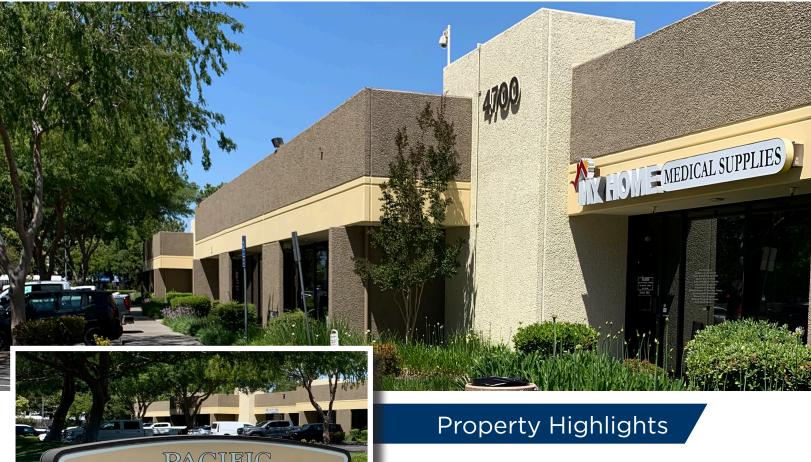

## 4700-4740 NORTHGATE BLVD.

SACRAMENTO, CALIFORNIA

- ±11.798 SF available
- Project Size: ±84,537 SF
- **Building Signage Available**
- Zoned MP
- Office / Warehouse spaces
- 4/1000 SF parking ratio
- Easy access to I-80 & I-5, Sacramento International Airport and Central Business District

# FOR LEASE NORTHGATE BUSINESS CENTER II