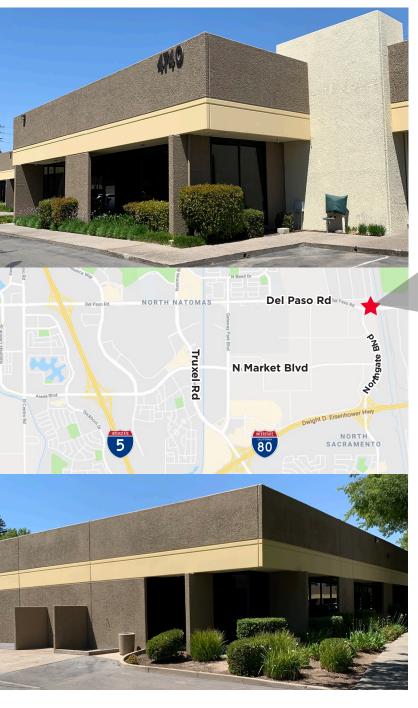

## 4700-4740 NORTHGATE BLVD.

SACRAMENTO, CALIFORNIA

- ±11.798 SF available
- Project Size: ±84,537 SF
- **Building Signage Available**
- Zoned MP
- Office / Warehouse spaces
- 4/1000 SF parking ratio
- Easy access to I-80 & I-5, Sacramento International Airport and Central Business District

# FOR LEASE NORTHGATE BUSINESS CENTER II