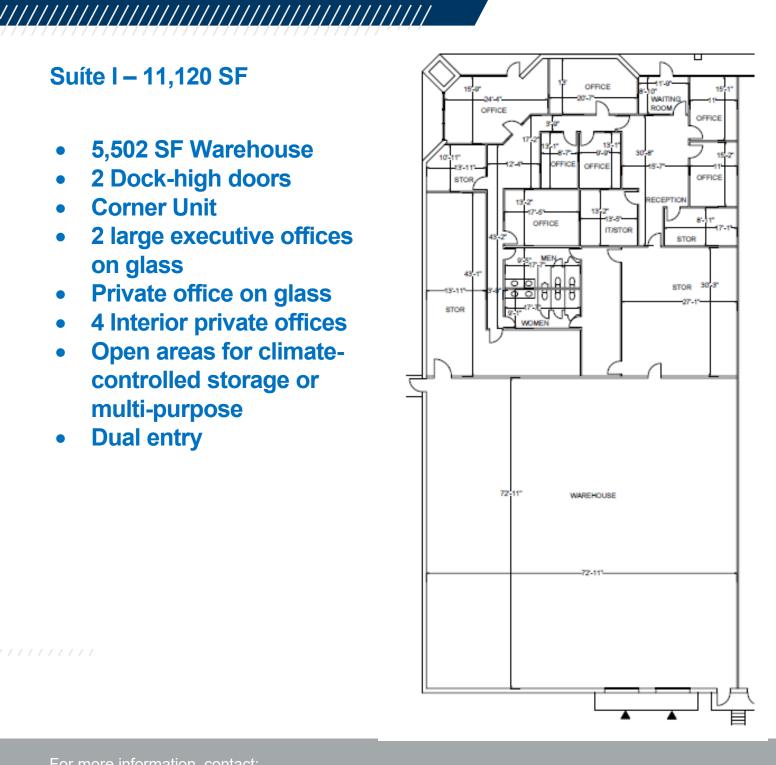

### Suite I – 11,120 SF

### Suíte I – 11,120 SF

- 5,502 SF Warehouse
- 2 Dock-high doors
- **Corner Unit**
- 2 large executive offices on glass
- **Private office on glass**
- **4 Interior private offices**
- Open areas for climatecontrolled storage or multi-purpose
- **Dual entry**