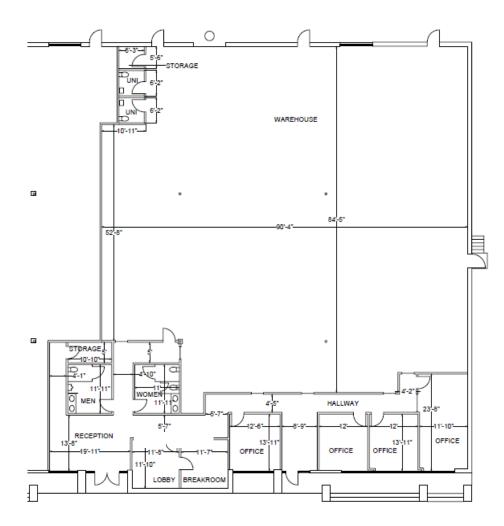

### **FLOOR PLAN** Bldg. 600 Suite 608 – 10,508 SF

- Available Immediately
- Office and Warehouse
- 2 Grade-level doors (one existing, one potential)
- LED lighting in Warehouse
- 2 Restrooms in Warehouse
- Separate side Warehouse entrance
- Dual entry office
- Reception area with storage
- Large multi-purpose room
- Executive private offices