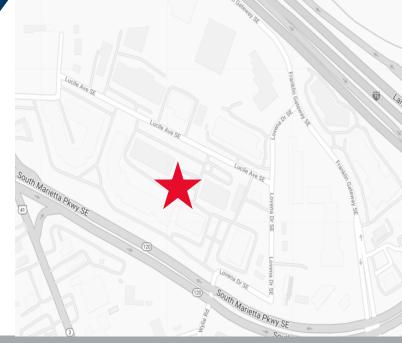

# FOR LEASE

American Business Center 1395 S. Marietta Pkwy, Marietta, GA

#### PROPERTY HIGHLIGHTS

AMERICAN BUSINESS CENTER is situated on 25 acres with 6 single-story and 3 two-story buildings. Conveniently located off I-75 and Cobb Parkway, with immediate access to the highway and the I-75 and I-285 interchange. The I-75 Express Lane Interchange is located just north of the property at Roswell Road. A multitude of restaurants, banking, retail, and services are in located near the property.