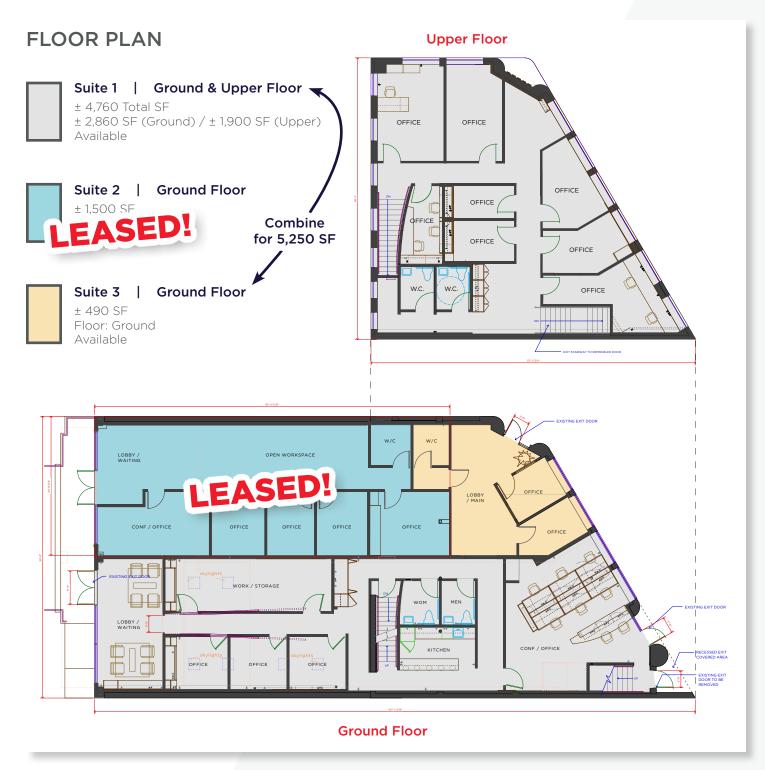

Up to ±5,250 SF Available (Combine 4,760 & 490 SF Suites)

3902 NE Sandy Blvd, Portland, OR 97232

FOR LEASE: \$15 /SF/Yr NNN FOR SALE: \$1,999,000

Building Area: ± 6,750 RSF

Land Area: ± 12,197 SF (0.28 Acres)

Up to ±5,250 SF Available (Combine 4,760 & 490 SF Suites)

3902 NE Sandy Blvd, Portland, OR 97232

Up to ±5,250 SF Available (Combine 4,760 & 490 SF Suites)

3902 NE Sandy Blvd, Portland, OR 97232