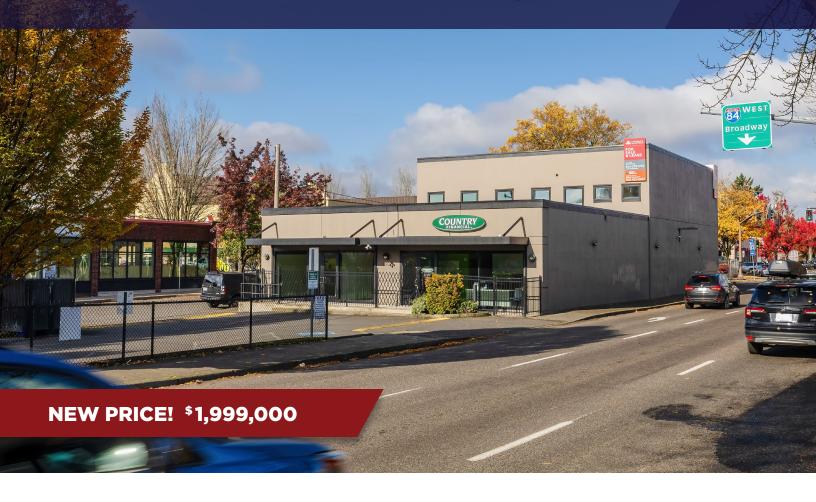

Up to ±5,250 SF Available (Combine 4,760 & 490 SF Suites)

3902 NE Sandy Blvd, Portland, OR 97232

FOR LEASE: \$15 /SF/Yr NNN FOR SALE: \$1,999,000

Building Area: ± 6,750 RSF

Land Area: ± 12,197 SF (0.28 Acres)

Zoning: CM3 Commercial Mixed Use

Land Use: Retail, Office, Residential

Turn Key Owner / User Potential

- Opportunity for Single Tenant or Demised Suites
- High Exposure Location in the Hollywood
- Large Fenced 19 Stall Parking Lot (16 available)
- ± 24k ADT on Sandy / ± 11k ADT on 39th
- I-84 Access: Exit 2 On/Off Ramps within 0.2 Miles
- Nearby Retail: Whole Foods, Trader Joe's, New Seasons, Grocery Outlet, Fred Meyer & more