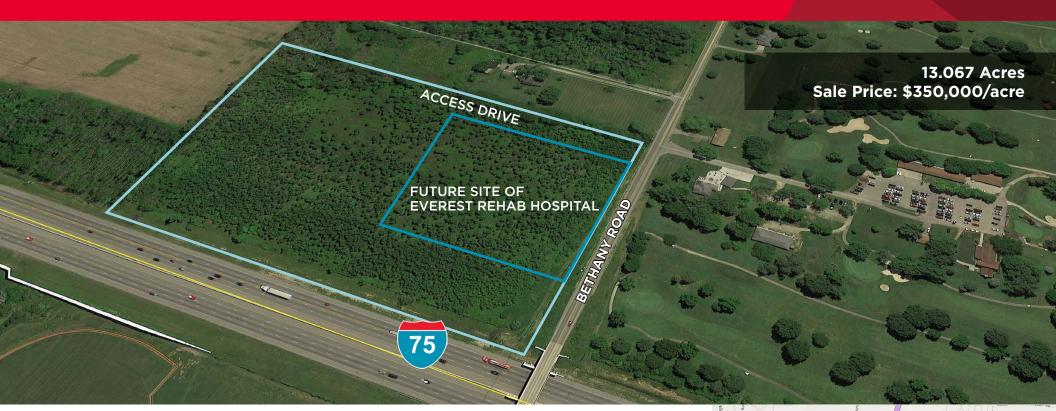

# Land Available I-75 @ Bethany Road / Liberty Township

### **Property Highlights**

- All utilities onsite
- Fast-growing Liberty Township location
- 02-Zoning
- Flat topography
- Excellent I-75 Exposure