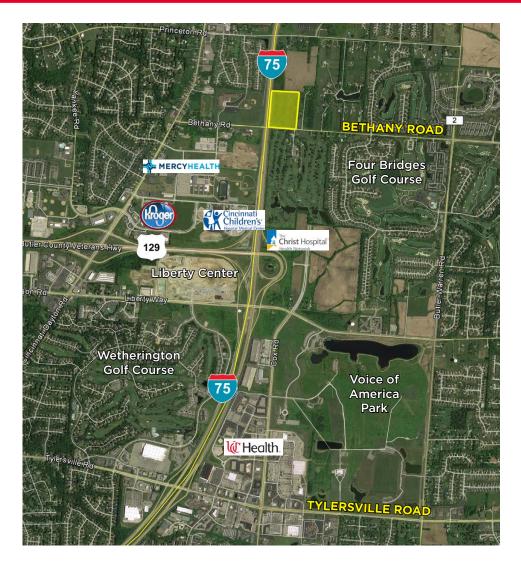

#### **Area Amenities**

- Four regional hospitals within one mile: Cincinnati Children's Hospital Mercy Health at Liberty Falls UC Health's West Chester Hospital new Christ Hospital development
- 1.2 Million square foot mixed-use Liberty Center just south of the site