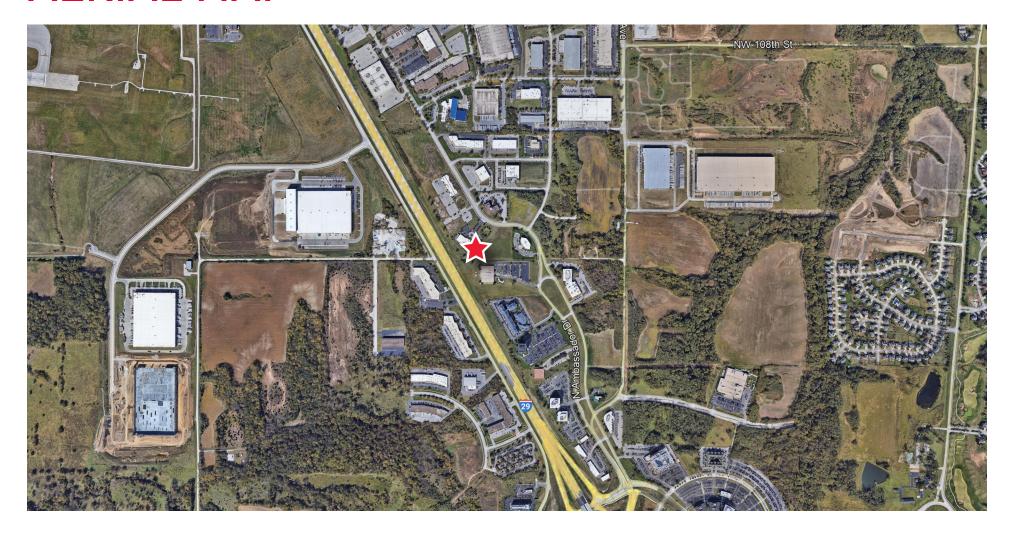

# FOR SALE

PROMINENT VISIBLE 30,704 SF OFFICE BUILDING WITH 6 ACRES FOR FUTURE EXPANSION - \$3,200,000



**10380 N. AMBASSADOR DRIVE** KANSAS CITY, MO 64153





#### PROPERTY HIGHLIGHTS

- Excellent Owner-User Opportunity Single-story office building of 30,704 SF
- Drive-up convenience on 9.19 acre site with 6 acres available for future expansion
- Prominent location with frontage on 1-29/MCI airport corridor
- Identifying building façade or monument signage available
- Possible leaseback of 15,000 SF from seller
- Optimal mix of open space and private offices on glass line
- Parking ratio of 7 per 1,000
- Less than 5 minutes from new MCI-Kansas City International Airport





## **PROPERTY PHOTOS**















## **FLOOR PLAN**





## **SITE PLAN**





## **AERIAL MAP**









FOR MORE INFORMATION, PLEASE CONTACT:

#### SUZANNE DIMMEL, CCIM DIRECTOR

+1 816 412 0271 suzanne.dimmel@cushwake.com

#### **ANDREW GREENE** DIRECTOR

+1 816 216 5654 andrew.greene@cushwake.com

©2025 Cushman & Wakefield. All rights reserved. The information contained in this communication is strictly confidential. This information has been obtained from sources believed to be reliable but has not been verified. NO WARRANTY OR REPRESENTATION, EXPRESS OR IMPLIED, IS MADE AS TO THE CONDITION OF THE PROPERTY (OR PROPERTIES) REFERENCED HEREIN OR AS TO THE ACCURACY OR COMPLETENESS OF THE INFORMATION CONTAINED HEREIN, AND SAME IS SUBMITTED SUBJECT TO ERRORS, OMISSIONS, CHANGE OF PRICE, RENTAL OR OTHER CONDITIONS, WITHDRAWAL WITHOUT NOTICE, AND TO ANY SPECIAL LISTING CONDITIONS IMPOSED