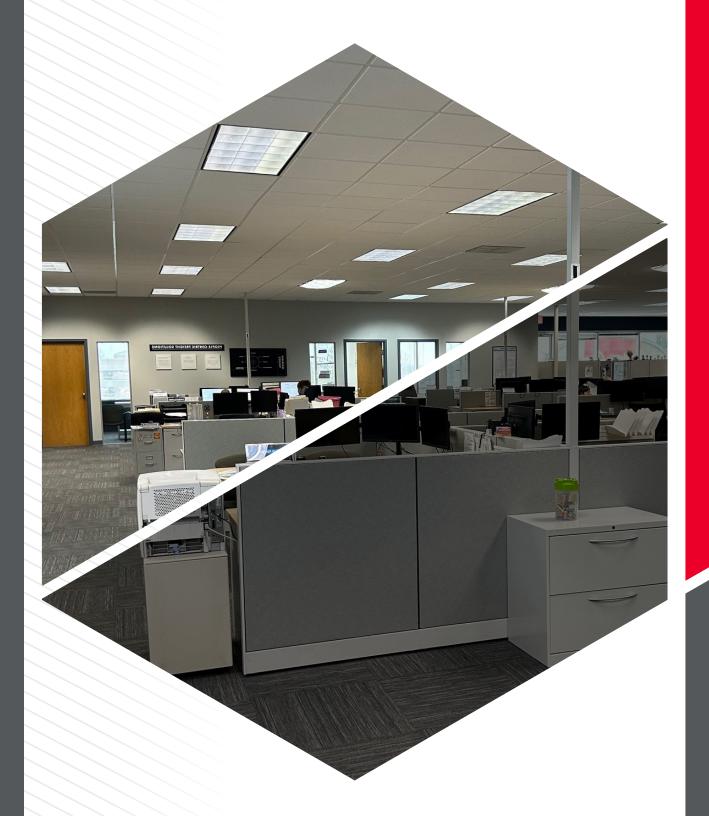

# FOR SALE

PROMINENT VISIBLE 30,704 SF OFFICE BUILDING WITH 6 ACRES FOR FUTURE EXPANSION - \$3,200,000



**10380 N. AMBASSADOR DRIVE** KANSAS CITY, MO 64153





#### PROPERTY HIGHLIGHTS

- Excellent Owner-User Opportunity Single-story office building of 30,704 SF
- Drive-up convenience on 9.19 acre site with 6 acres available for future expansion
- Prominent location with frontage on 1-29/MCI airport corridor
- Identifying building façade or monument signage available
- Possible leaseback of 15,000 SF from seller
- Optimal mix of open space and private offices on glass line
- Parking ratio of 7 per 1,000
- Less than 5 minutes from new MCI-Kansas City International Airport





## **PROPERTY PHOTOS**















## **FLOOR PLAN**





## **SITE PLAN**





## **AERIAL MAP**









FOR MORE INFORMATION, PLEASE CONTACT:

#### SUZANNE DIMMEL, CCIM DIRECTOR

+1 816 412 0271 suzanne.dimmel@cushwake.com

#### **ANDREW GREENE** DIRECTOR

+1 816 216 5654 andrew.greene@cushwake.com

©2025 Cushman & Wakefield. All rights reserved. The information contained in this communication is strictly confidential. This information has been obtained from sources believed to be reliable but has not been verified. NO WARRANTY OR REPRESENTATION, EXPRESS OR IMPLIED, IS MADE AS TO THE CONDITION OF THE PROPERTY (OR PROPERTIES) REFERENCED HEREIN OR AS TO THE ACCURACY OR COMPLETENESS OF THE INFORMATION CONTAINED HEREIN, AND SAME IS SUBMITTED SUBJECT TO ERRORS, OMISSIONS, CHANGE OF PRICE, RENTAL OR OTHER CONDITIONS, WITHDRAWAL WITHOUT NOTICE, AND TO ANY SPECIAL LISTING CONDITIONS IMPOSED BY T