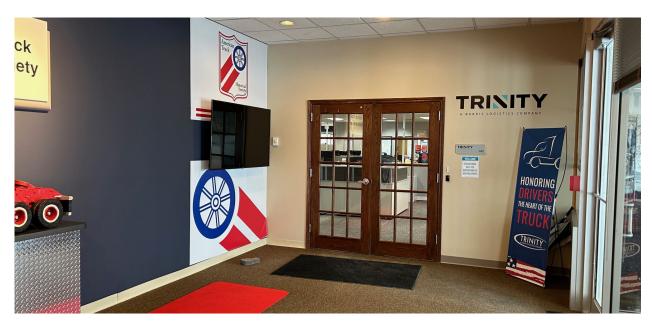

# FOR SALE

PROMINENT VISIBLE 30,704 SF OFFICE BUILDING WITH 6 ACRES FOR FUTURE EXPANSION - \$3,200,000



**10380 N. AMBASSADOR DRIVE** KANSAS CITY, MO 64153





#### PROPERTY HIGHLIGHTS

- Excellent Owner-User Opportunity Single-story office building of 30,704 SF
- Drive-up convenience on 9.19 acre site with 6 acres available for future expansion
- Prominent location with frontage on 1-29/MCI airport corridor
- Identifying building façade or monument signage available
- Possible leaseback of 15,000 SF from seller
- Optimal mix of open space and private offices on glass line
- Parking ratio of 7 per 1,000
- Less than 5 minutes from new MCI-Kansas City International Airport





## **PROPERTY PHOTOS**















## **FLOOR PLAN**





## **SITE PLAN**





## **AERIAL MAP**









FOR MORE INFORMATION, PLEASE CONTACT:

#### SUZANNE DIMMEL, CCIM DIRECTOR

+1 816 412 0271 suzanne.dimmel@cushwake.com

#### **ANDREW GREENE** DIRECTOR

+1 816 216 5654 andrew.greene@cushwake.com

©2025 Cushman & Wakefield. All rights reserved. The information contained in this communication is strictly confidential. This information has been obtained from sources believed to be reliable but has not been verified. NO WARRANTY OR REPRESENTATION, EXPRESS OR IMPLIED, IS MADE AS TO THE CONDITION OF THE PROPERTY (OR PROPERTIES) REFERENCED HEREIN OR AS TO THE ACCURACY OR COMPLETENESS OF THE INFORMATION CONTAINED HEREIN, AND SAME IS SUBMITTED SUBJECT TO ERRORS, OMISSIONS, CHANGE OF PR