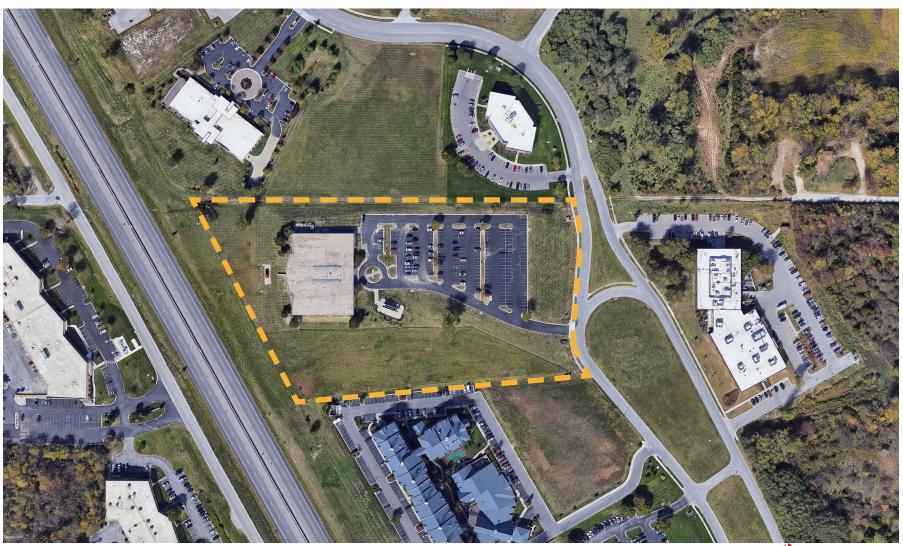

# FOR SALE

PROMINENT VISIBLE 30,704 SF OFFICE BUILDING WITH 6 ACRES FOR FUTURE EXPANSION - \$3,200,000



**10380 N. AMBASSADOR DRIVE** KANSAS CITY, MO 64153





#### PROPERTY HIGHLIGHTS

- Excellent Owner-User Opportunity Single-story office building of 30,704 SF
- Drive-up convenience on 9.19 acre site with 6 acres available for future expansion
- Prominent location with frontage on 1-29/MCI airport corridor
- Identifying building façade or monument signage available
- Possible leaseback of 15,000 SF from seller
- Optimal mix of open space and private offices on glass line
- Parking ratio of 7 per 1,000
- Less than 5 minutes from new MCI-Kansas City International Airport





## **PROPERTY PHOTOS**















## **FLOOR PLAN**





## **SITE PLAN**





## **AERIAL MAP**









FOR MORE INFORMATION, PLEASE CONTACT:

#### SUZANNE DIMMEL, CCIM DIRECTOR

+1 816 412 0271 suzanne.dimmel@cushwake.com

#### **ANDREW GREENE** DIRECTOR

+1 816 216 5654 andrew.greene@cushwake.com

©2025 Cushman & Wakefield. All rights reserved. The information contained in this communication is strictly confidential. This information has been obtained from sources believed to be reliable but has not been verified. NO WARRANTY OR REPRESENTATION, EXPRESS OR IMPLIED, IS MADE AS TO THE CONDITION OF THE PROPERTY (OR PROPERTIES) REFERENCED HEREIN OR AS TO THE ACCURACY OR COMPLETENESS OF THE INFORMATION CONTAINED HEREIN, AND SAME IS SUBMITTED SUBJECT TO ERRORS, OMISSIONS, CHANGE OF PRICE, RENTAL OR OTHER CONDITIONS, WITHDRAWAL WITHOUT NOTICE, AND TO ANY SPECIAL LIST