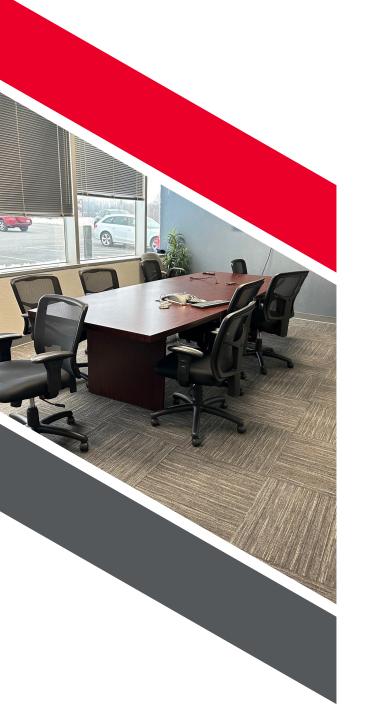

# FOR SALE

PROMINENT VISIBLE 30,704 SF OFFICE BUILDING WITH 6 ACRES FOR FUTURE EXPANSION - \$3,200,000



**10380 N. AMBASSADOR DRIVE** KANSAS CITY, MO 64153





#### PROPERTY HIGHLIGHTS

- Excellent Owner-User Opportunity Single-story office building of 30,704 SF
- Drive-up convenience on 9.19 acre site with 6 acres available for future expansion
- Prominent location with frontage on 1-29/MCI airport corridor
- Identifying building façade or monument signage available
- Possible leaseback of 15,000 SF from seller
- Optimal mix of open space and private offices on glass line
- Parking ratio of 7 per 1,000
- Less than 5 minutes from new MCI-Kansas City International Airport





## **PROPERTY PHOTOS**















## **FLOOR PLAN**





## **SITE PLAN**





## **AERIAL MAP**









FOR MORE INFORMATION, PLEASE CONTACT:

#### SUZANNE DIMMEL, CCIM DIRECTOR

+1 816 412 0271 suzanne.dimmel@cushwake.com

#### **ANDREW GREENE** DIRECTOR

+1 816 216