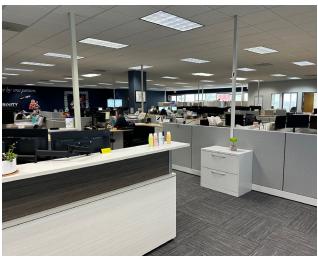

# FOR SALE

PROMINENT VISIBLE 30,704 SF OFFICE BUILDING WITH 6 ACRES FOR FUTURE EXPANSION - \$3,200,000



**10380 N. AMBASSADOR DRIVE** KANSAS CITY, MO 64153





#### PROPERTY HIGHLIGHTS

- Excellent Owner-User Opportunity Single-story office building of 30,704 SF
- Drive-up convenience on 9.19 acre site with 6 acres available for future expansion
- Prominent location with frontage on 1-29/MCI airport corridor
- Identifying building façade or monument signage available
- Possible leaseback of 15,000 SF from seller
- Optimal mix of open space and private offices on glass line
- Parking ratio of 7 per 1,000
- Less than 5 minutes from new MCI-Kansas City International Airport





## **PROPERTY PHOTOS**















## **FLOOR PLAN**





## **SITE PLAN**





## **AERIAL MAP**









FOR MORE INFORMATION, PLEASE CONTACT:

#### SUZANNE DIMMEL, CCIM DIRECTOR

+1 816 412 0271 suzanne.dimmel@cushwake.com

#### **ANDREW GREENE** DIRECTOR

+1 816 216 5654 andrew.greene@cushwake.com

©2025 Cushman & Wakefield. All rights reserved. The information contained in this communication is strictly confidential. This information has been obtained from sources believed to be reliable but has not been verified. NO WARRANTY OR REPRESENTATION, EXPRESS OR IMPLIED, IS MADE AS TO THE CONDITION OF THE PROPERTY (OR PROPERTIES) REFERENCED HEREIN OR AS TO THE ACCURACY OR COMPLETENESS OF THE INFORMATION CONTAINED HEREIN, AND SAME IS SUBMITTED SUBJECT TO ERRORS, OMISSIONS, CHANGE OF PRICE, RENTAL OR OTHER CONDITI