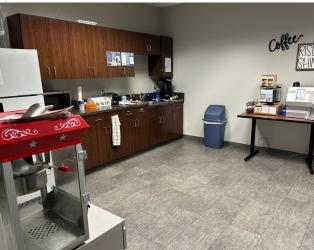

# FOR SALE

PROMINENT VISIBLE 30,704 SF OFFICE BUILDING WITH 6 ACRES FOR FUTURE EXPANSION - \$3,200,000



**10380 N. AMBASSADOR DRIVE** KANSAS CITY, MO 64153





#### PROPERTY HIGHLIGHTS

- Excellent Owner-User Opportunity Single-story office building of 30,704 SF
- Drive-up convenience on 9.19 acre site with 6 acres available for future expansion
- Prominent location with frontage on 1-29/MCI airport corridor
- Identifying building façade or monument signage available
- Possible leaseback of 15,000 SF from seller
- Optimal mix of open space and private offices on glass line
- Parking ratio of 7 per 1,000
- Less than 5 minutes from new MCI-Kansas City International Airport





## **PROPERTY PHOTOS**















## **FLOOR PLAN**





## **SITE PLAN**





## **AERIAL MAP**









FOR MORE INFORMATION, PLEASE CONTACT:

#### SUZANNE DIMMEL, CCIM DIRECTOR

+1 816 412 0271 suzanne.dimmel@cushwake.com

#### **ANDREW GREENE** DIRECTOR

+1 816 216 5654 andrew.greene@cushwake.com

©2025 Cushman & Wakefield. All rights reserved. The information contained in this communication is strictly confidential. This information has been obtained from sources believed to be reliable but has not been verified. NO WARRANTY OR REPRESENTATION, EXPRESS OR IMPLIED, IS MADE AS TO THE CONDITION OF THE PROPERTY (OR PROPERTIES) REFERENCED HEREIN OR AS TO THE ACCURACY OR COMPLETENESS OF THE INFORMATION CONTAINED HEREIN, AND SAME IS SUBMITTED SUBJECT TO ERRORS, OMISSIONS, CHANGE OF PRICE, RENTAL OR OTHER CONDITIONS, WIT