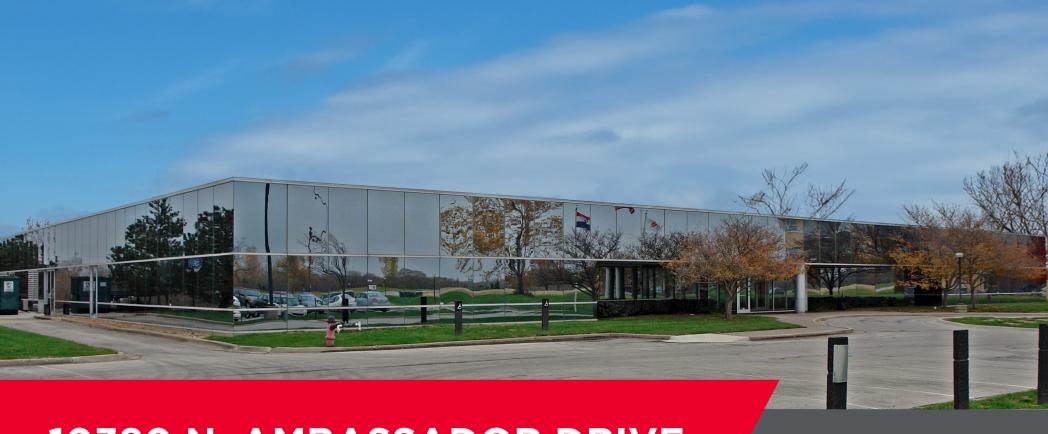

# FOR SALE

PROMINENT VISIBLE 30,704 SF OFFICE BUILDING WITH 6 ACRES FOR FUTURE EXPANSION - \$3,200,000

**10380 N. AMBASSADOR DRIVE** KANSAS CITY, MO 64153

#### PROPERTY HIGHLIGHTS

- Excellent Owner-User Opportunity Single-story office building of 30,704 SF
- Drive-up convenience on 9.19 acre site with 6 acres available for future expansion
- Prominent location with frontage on 1-29/MCI airport corridor
- Identifying building façade or monument signage available
- Possible leaseback of 15,000 SF from seller
- Optimal mix of open space and private offices on glass line
- Parking ratio of 7 per 1,000
- Less than 5 minutes from new MCI-Kansas City International Airport