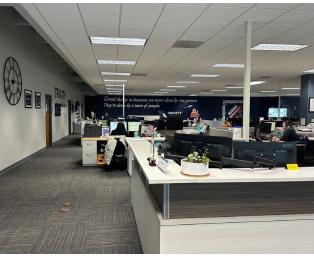

# FOR SALE

PROMINENT VISIBLE 30,704 SF OFFICE BUILDING WITH 6 ACRES FOR FUTURE EXPANSION - \$3,200,000



**10380 N. AMBASSADOR DRIVE** KANSAS CITY, MO 64153





#### PROPERTY HIGHLIGHTS

- Excellent Owner-User Opportunity Single-story office building of 30,704 SF
- Drive-up convenience on 9.19 acre site with 6 acres available for future expansion
- Prominent location with frontage on 1-29/MCI airport corridor
- Identifying building façade or monument signage available
- Possible leaseback of 15,000 SF from seller
- Optimal mix of open space and private offices on glass line
- Parking ratio of 7 per 1,000
- Less than 5 minutes from new MCI-Kansas City International Airport





## **PROPERTY PHOTOS**















## **FLOOR PLAN**





## **SITE PLAN**





## **AERIAL MAP**









FOR MORE INFORMATION, PLEASE CONTACT:

#### SUZANNE DIMMEL, CCIM DIRECTOR

+1 816 412 0271 suzanne.dimmel@cushwake.com

#### **ANDREW GREENE** DIRECTOR

+1 816 216 5654 andrew.greene@cushwake.com

©2025 Cushman & Wakefield. All rights reserved. The information contained in this communication is strictly confidential. This information has been obtained from sources believed to be reliable but has not been verified. NO WARRANTY OR REPRESENTATION, EXPRESS OR IMPLIED, IS MADE AS TO THE CONDITION OF THE PROPERTY (OR PROPERTIES) REFERENCED HEREIN OR AS TO THE ACCURACY OR COMPLETENESS OF THE INFORMATION CONTAINED HEREIN, AND SAME IS SUBMITTED SUBJECT TO ERRORS, OMISSIONS, CHANGE OF PRICE, RENTAL OR OTHER CONDITION