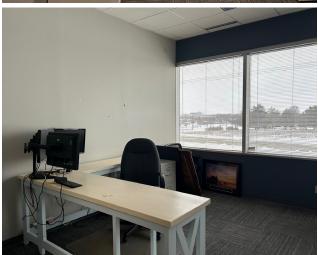

# FOR SALE

PROMINENT VISIBLE 30,704 SF OFFICE BUILDING WITH 6 ACRES FOR FUTURE EXPANSION - \$3,200,000



**10380 N. AMBASSADOR DRIVE** KANSAS CITY, MO 64153





#### PROPERTY HIGHLIGHTS

- Excellent Owner-User Opportunity Single-story office building of 30,704 SF
- Drive-up convenience on 9.19 acre site with 6 acres available for future expansion
- Prominent location with frontage on 1-29/MCI airport corridor
- Identifying building façade or monument signage available
- Possible leaseback of 15,000 SF from seller
- Optimal mix of open space and private offices on glass line
- Parking ratio of 7 per 1,000
- Less than 5 minutes from new MCI-Kansas City International Airport





## **PROPERTY PHOTOS**















## **FLOOR PLAN**





## **SITE PLAN**





## **AERIAL MAP**









FOR MORE INFORMATION, PLEASE CONTACT:

#### SUZANNE DIMMEL, CCIM DIRECTOR

+1 816 412 0271 suzanne.dimmel@cushwake.com

#### **ANDREW GREENE** DIRECTOR

+1 816 216 5654 andrew.greene@cushwake.com

©2025 Cushman & Wakefield. All rights reserved. The information contained in this communication is strictly confidential. This information has been obtained from sources believed to be reliable but has not been verified. NO WARRANTY OR REPRESENTATION, EXPRESS OR IMPLIED, IS MADE AS TO THE CONDITION OF THE PROPERTY (OR PROPERTIES) REFERENCED HEREIN OR AS TO THE ACCURACY OR COMPLETENESS OF THE INFORMATION CONTAINED HEREIN, AND SAME IS SUBMITTED SUBJECT TO ERRORS, OMISSIONS, CHANGE OF PRICE, RENTAL OR OTHER CONDITIONS, WITHD