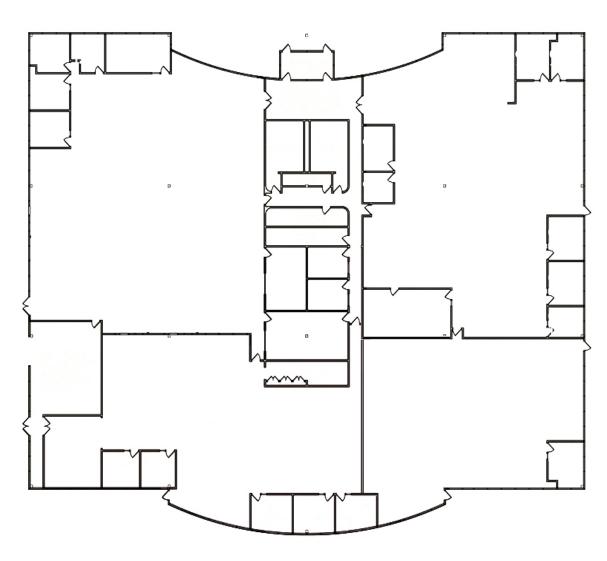

# FOR SALE

PROMINENT VISIBLE 30,704 SF OFFICE BUILDING WITH 6 ACRES FOR FUTURE EXPANSION - \$3,200,000



**10380 N. AMBASSADOR DRIVE** KANSAS CITY, MO 64153





#### PROPERTY HIGHLIGHTS

- Excellent Owner-User Opportunity Single-story office building of 30,704 SF
- Drive-up convenience on 9.19 acre site with 6 acres available for future expansion
- Prominent location with frontage on 1-29/MCI airport corridor
- Identifying building façade or monument signage available
- Possible leaseback of 15,000 SF from seller
- Optimal mix of open space and private offices on glass line
- Parking ratio of 7 per 1,000
- Less than 5 minutes from new MCI-Kansas City International Airport





## **PROPERTY PHOTOS**















## **FLOOR PLAN**





## **SITE PLAN**





## **AERIAL MAP**









FOR MORE INFORMATION, PLEASE CONTACT:

#### SUZANNE DIMMEL, CCIM DIRECTOR

+1 816 412 0271 suzanne.dimmel@cushwake.com

#### **ANDREW GREENE** DIRECTOR

+1 816 216 5654 andrew.greene@cushwake.com

©2025 Cushman & Wakefield. All rights reserved. The information contained in this communication is strictly confidential. This information has been obtained from sources believed to be reliable but has not been verified. NO WARRANTY OR REPRESENTATION, EXPRESS OR IMPLIED, IS MADE AS TO THE CONDITION OF THE PROPERTY (OR PROPERTIES) REFERENCED HEREIN OR AS TO THE ACCURACY OR COMPLETENESS OF THE INFORMATION CONTAINED HEREIN, AND SAME IS SUBMITTED SUBJECT TO ERRORS, OMISSIONS, CHANGE OF PRICE, RENTAL OR OTHER CONDITIONS, WITHDRAWAL WITHOUT NOTICE, A