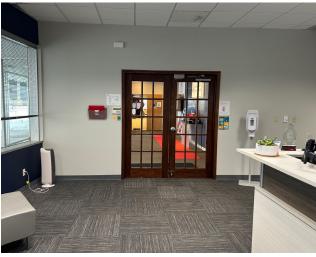

# FOR SALE

PROMINENT VISIBLE 30,704 SF OFFICE BUILDING WITH 6 ACRES FOR FUTURE EXPANSION - \$3,200,000



**10380 N. AMBASSADOR DRIVE** KANSAS CITY, MO 64153





#### PROPERTY HIGHLIGHTS

- Excellent Owner-User Opportunity Single-story office building of 30,704 SF
- Drive-up convenience on 9.19 acre site with 6 acres available for future expansion
- Prominent location with frontage on 1-29/MCI airport corridor
- Identifying building façade or monument signage available
- Possible leaseback of 15,000 SF from seller
- Optimal mix of open space and private offices on glass line
- Parking ratio of 7 per 1,000
- Less than 5 minutes from new MCI-Kansas City International Airport





## **PROPERTY PHOTOS**















## **FLOOR PLAN**





## **SITE PLAN**





## **AERIAL MAP**









FOR MORE INFORMATION, PLEASE CONTACT:

#### SUZANNE DIMMEL, CCIM DIRECTOR

+1 816 412 0271 suzanne.dimmel@cushwake.com

#### **ANDREW GREENE** DIRECTOR

+1 816 216 5654 andrew.greene@cushwake.com

©2025 Cushman & Wakefield. All rights reserved. The information contained in this communication is strictly confidential. This information has been obtained from sources believed to be reliable but has not been verified. NO WARRANTY OR REPRESENTATION, EXPRESS OR IMPLIED, IS MADE AS TO THE CONDITION OF THE PROPERTY (OR PROPERTIES) REFERENCED HEREIN OR AS TO THE ACCURACY OR COMPLETENESS OF THE INFORMATION CONTAINED HEREIN, AND SAME IS SUBMITTED SUBJECT TO ERRORS, OMISSIONS, CHANGE OF PRICE, RENTAL OR OTHER CONDITIONS, W