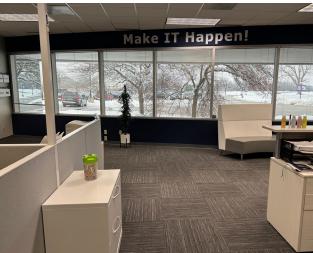

# FOR SALE

PROMINENT VISIBLE 30,704 SF OFFICE BUILDING WITH 6 ACRES FOR FUTURE EXPANSION - \$3,200,000



**10380 N. AMBASSADOR DRIVE** KANSAS CITY, MO 64153





#### PROPERTY HIGHLIGHTS

- Excellent Owner-User Opportunity Single-story office building of 30,704 SF
- Drive-up convenience on 9.19 acre site with 6 acres available for future expansion
- Prominent location with frontage on 1-29/MCI airport corridor
- Identifying building façade or monument signage available
- Possible leaseback of 15,000 SF from seller
- Optimal mix of open space and private offices on glass line
- Parking ratio of 7 per 1,000
- Less than 5 minutes from new MCI-Kansas City International Airport





## **PROPERTY PHOTOS**















## **FLOOR PLAN**





## **SITE PLAN**





## **AERIAL MAP**









FOR MORE INFORMATION, PLEASE CONTACT:

#### SUZANNE DIMMEL, CCIM DIRECTOR

+1 816 412 0271 suzanne.dimmel@cushwake.com

#### **ANDREW GREENE** DIRECTOR

+1 816 216 5654 andrew.greene@cushwake.com

©2025 Cushman & Wakefield. All rights reserved. The information contained in this communication is strictly confidential. This information has been obtained from sources believed to be reliable but has not been verified. NO WARRANTY OR REPRESENTATION, EXPRESS OR IMPLIED, IS MADE AS TO THE CONDITION OF THE PROPERTY (OR PROPERTIES) REFERENCED HEREIN OR AS TO THE ACCURACY OR COMPLETENESS OF THE INFORMATION CONTAINED HEREIN, AND SAME IS SUBMITTED SUBJECT TO ERRORS, OMISSIONS, CHANGE OF PRICE, RENTAL OR OTHER CONDITIONS,