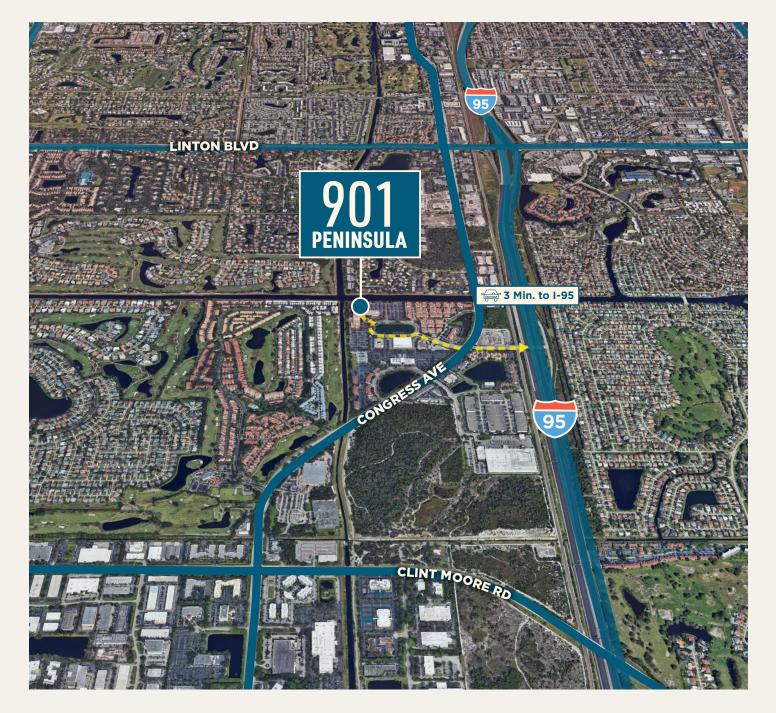

## PROPERTY **FEATURES**

34,677 SF/PER FLOOR

24/7 ON-SITE SECURITY

**104,031 SF**Total SF Available

**ABUNDANT PARKING** 

**INCREDIBLE HIGHWAY ACCESS** 

**SIGNAGE OPPORTUNITY** 

MOVE-IN READY WITH MODERN FURNISHING AVAILABLE