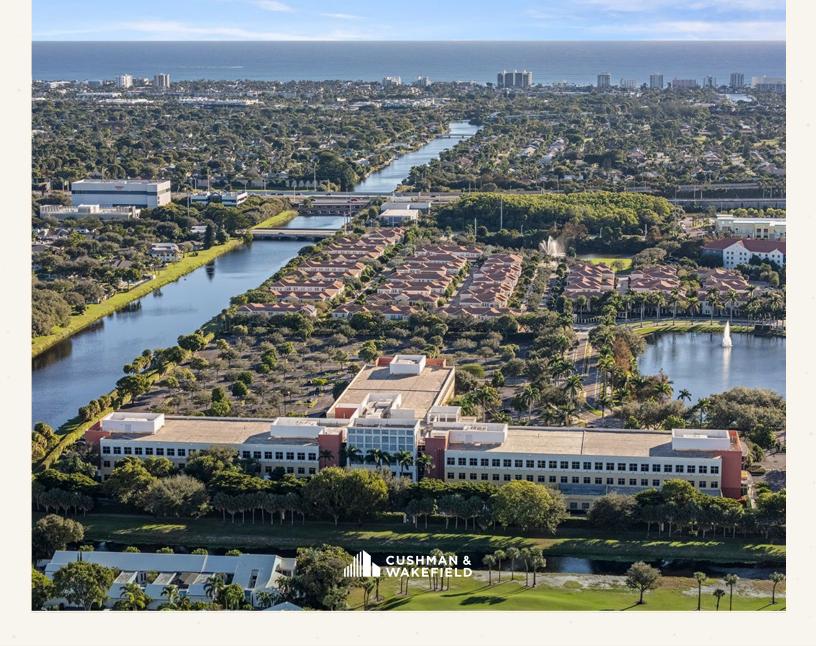

# PENINSULA -

901 PENINSULA CORPORATE CIRCLE | BOCA RATON, FL 33487

FOR LEASE

## PROPERTY **FEATURES**

34,677 SF/PER FLOOR

24/7 ON-SITE SECURITY

**104,031 SF**Total SF Available

**ABUNDANT PARKING** 

**INCREDIBLE HIGHWAY ACCESS** 

**SIGNAGE OPPORTUNITY** 

MOVE-IN READY WITH MODERN FURNISHING AVAILABLE