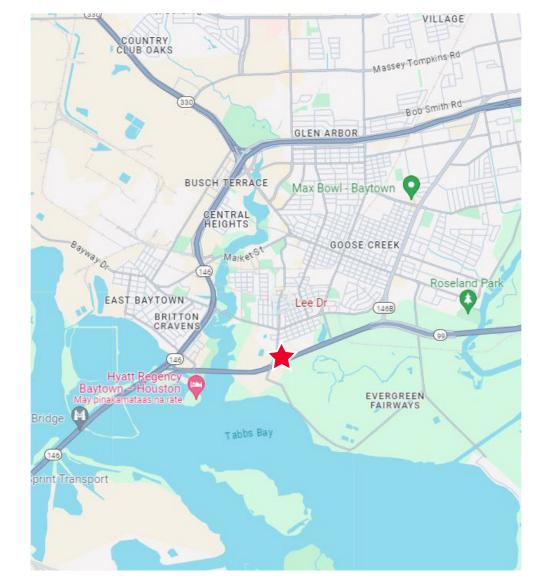

### **OLEE DRIVE** BAYTOWN, TX 77520

C&W IS PLEASED TO OFFER THIS 9.02 ACRES ON SH 99 IN BAYTOWN, WITH ADDITIONAL LAND AVAILABLE UP TO 10.38 ACRES