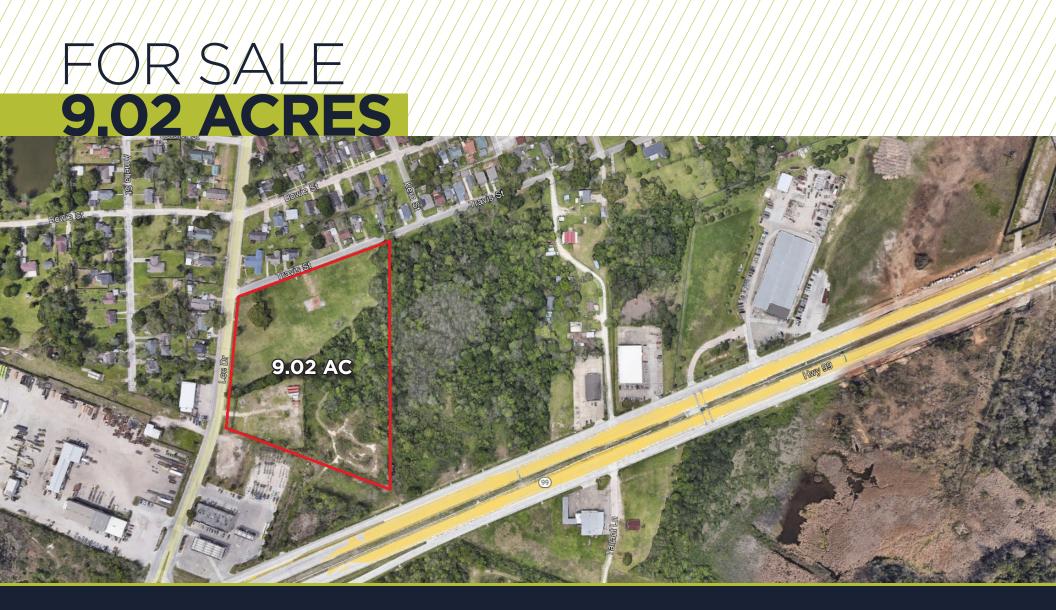

### **OLEE DRIVE** BAYTOWN, TX 77520

C&W IS PLEASED TO OFFER THIS 9.02 ACRES ON SH 99 IN BAYTOWN, WITH ADDITIONAL LAND AVAILABLE UP TO 10.38 ACRES

## PROPERTY **HIGHLIGHTS**

- \$5 PSF asking price
- City Baytown utilities
- Located outside the
  100 year floodplain
- 12,258 VPD traffic counts
- 585' of frontage on Travis St.
- 462' of frontage on Lee St.
- Goose Creek CISD
- Zoned General Commercial (GC)