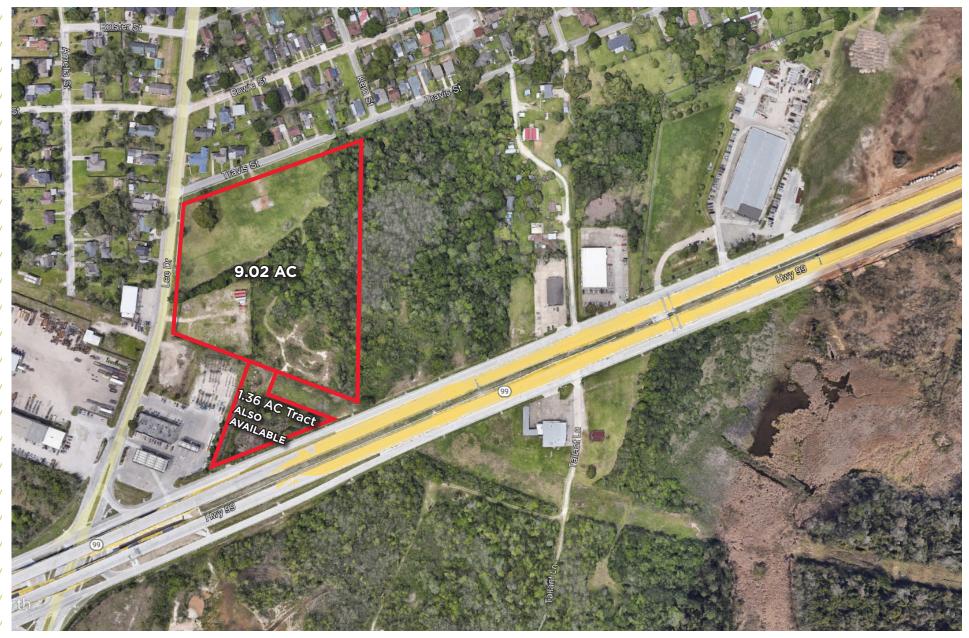

### **OLEE DRIVE** BAYTOWN, TX 77520

C&W IS PLEASED TO OFFER THIS 9.02 ACRES ON SH 99 IN BAYTOWN, WITH ADDITIONAL LAND AVAILABLE UP TO 10.38 ACRES

## PROPERTY **HIGHLIGHTS**

- \$5 PSF asking price
- City Baytown utilities
- Located outside the
  100 year floodplain
- 12,258 VPD traffic counts
- 585' of frontage on Travis St.
- 462' of frontage on Lee St.
- Goose Creek CISD
- Zoned General Commercial (GC)