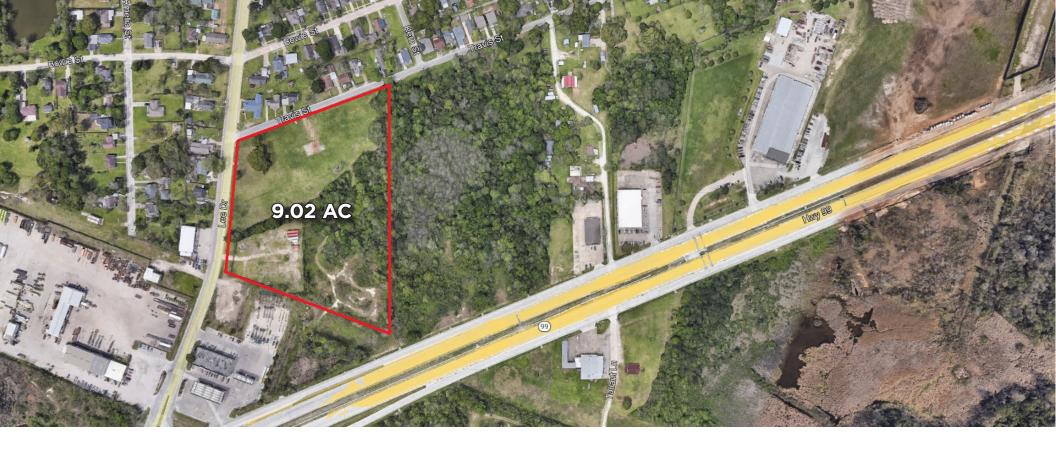

### **OLEE DRIVE** BAYTOWN, TX 77520

C&W IS PLEASED TO OFFER THIS 9.02 ACRES ON SH 99 IN BAYTOWN, WITH ADDITIONAL LAND AVAILABLE UP TO 10.38 ACRES

## PROPERTY **HIGHLIGHTS**

- \$5 PSF asking price
- City Baytown utilities
- Located outside the
  100 year floodplain
- 12,258 VPD traffic counts
- 585' of frontage on Travis St.
- 462' of frontage on Lee St.
- Goose Creek CISD
- Zoned General Commercial (GC)