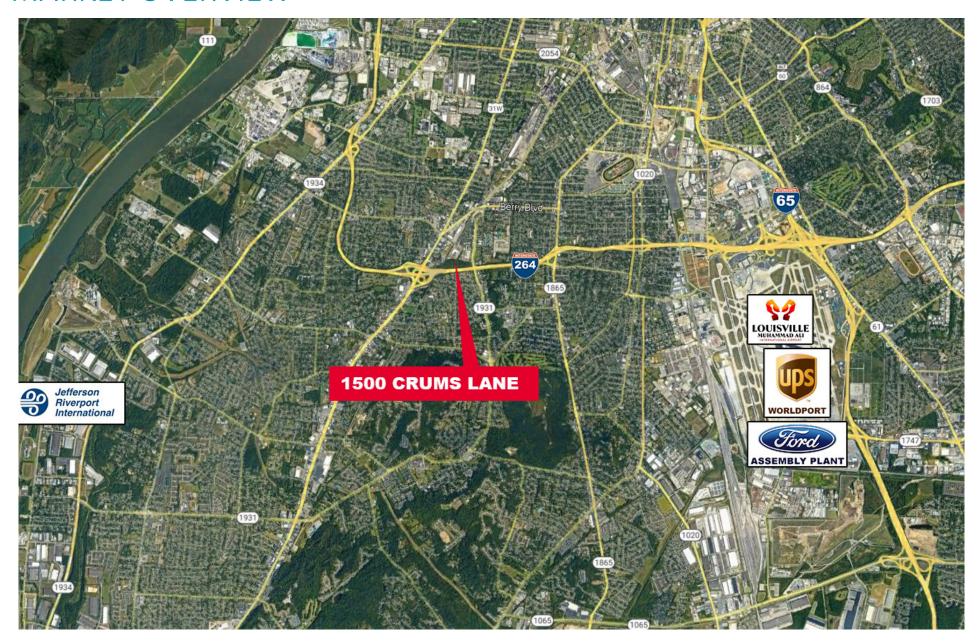

## MARKET OVERVIEW

| Access         | The property is located approximately 1/2 mile from the intersection of I-264 and Highway 31W (Dixie Highway). |
|----------------|----------------------------------------------------------------------------------------------------------------|
| Site Condition | Majority of site has been cleared. Partial area of site has been graveled for parking.                         |
| Utilities      | Water, Gas, Electric, and Sewer are all nearby.                                                                |
| Zoning         | M-2                                                                                                            |
| Demographics   | 104,947 people live within 3 miles and have an average HH income of \$60,910.                                  |
| Traffic Count  | 8,744 ADT at Crums Lane<br>12,774 ADT at Manslick Road<br>84,738 ADT at I-264                                  |