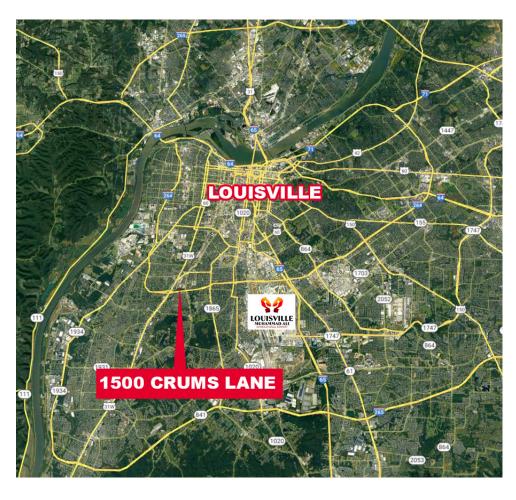

## MARKET OVERVIEW

| Access         | The property is located approximately 1/2 mile from the intersection of I-264 and Highway 31W (Dixie Highway). |
|----------------|----------------------------------------------------------------------------------------------------------------|
| Site Condition | Majority of site has been cleared. Partial area of site has been graveled for parking.                         |
| Utilities      | Water, Gas, Electric, and Sewer are all nearby.                                                                |
| Zoning         | M-2                                                                                                            |
| Demographics   | 104,947 people live within 3 miles and have an average HH income of \$60,910.                                  |
| Traffic Count  | 8,744 ADT at Crums Lane<br>12,774 ADT at Manslick Road<br>84,738 ADT at I-264                                  |