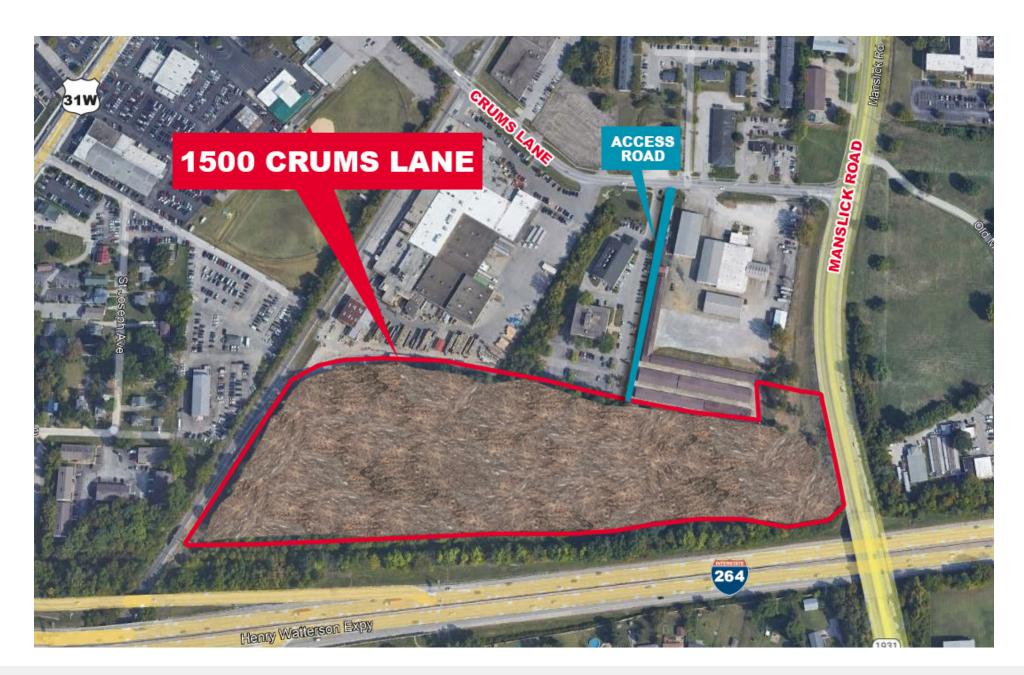

### 15.12 ACRES

#### **Unique Development Opportunity**

 $Cushman \& \ Wakefield \ | \ Commercial \ Kentucky, Inc \ is \ pleased \ to \ offer \ this \ prime \ development \ opportunity \ at \ the \ corner \ of \ Crums \ Lane \ and \ Manslick \ Road, near \ I-264 \ in \ Louisville, Kentucky.$ 

| Access         | The property is located approximately 1/2 mile from the intersection of I-264 and Highway 31W (Dixie Highway). |
|----------------|----------------------------------------------------------------------------------------------------------------|
| Site Condition | Majority of site has been cleared. Partial area of site has been graveled for parking.                         |
| Utilities      | Water, Gas, Electric, and Sewer are all nearby.                                                                |
| Zoning         | M-2                                                                                                            |
| Demographics   | 104,947 people live within 3 miles and have an average HH income of \$60,910.                                  |
| Traffic Count  | 8,744 ADT at Crums Lane<br>12,774 ADT at Manslick Road<br>84,738 ADT at I-264                                  |