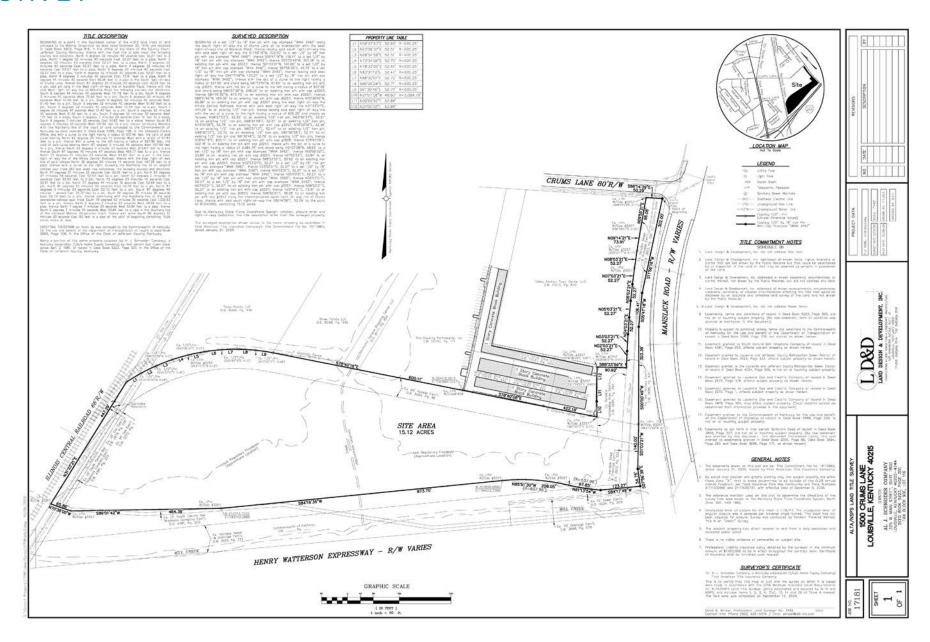

rity of site has been cleared. Partial area of site has been graveled for parking.                         |
| Utilities      | Water, Gas, Electric, and Sewer are all nearby.                                                                |
| Zoning         | M-2                                                                                                            |
| Demographics   | 104,947 people live within 3 miles and have an average HH income of \$60,910.                                  |
| Traffic Count  | 8,744 ADT at Crums Lane<br>12,774 ADT at Manslick Road<br>84,738 ADT at I-264                                  |





# TRANSACTION TEAM BRENT DOLEN, SIOR, CCIM





# TRANSACTION TEAM BRENT DOLEN, SIOR, CCIM





# TRANSACTION TEAM BRENT DOLEN, SIOR, CCIM



### **SURVEY**



## TRANSACTION TEAM BRENT DOLEN, SIOR, CCIM