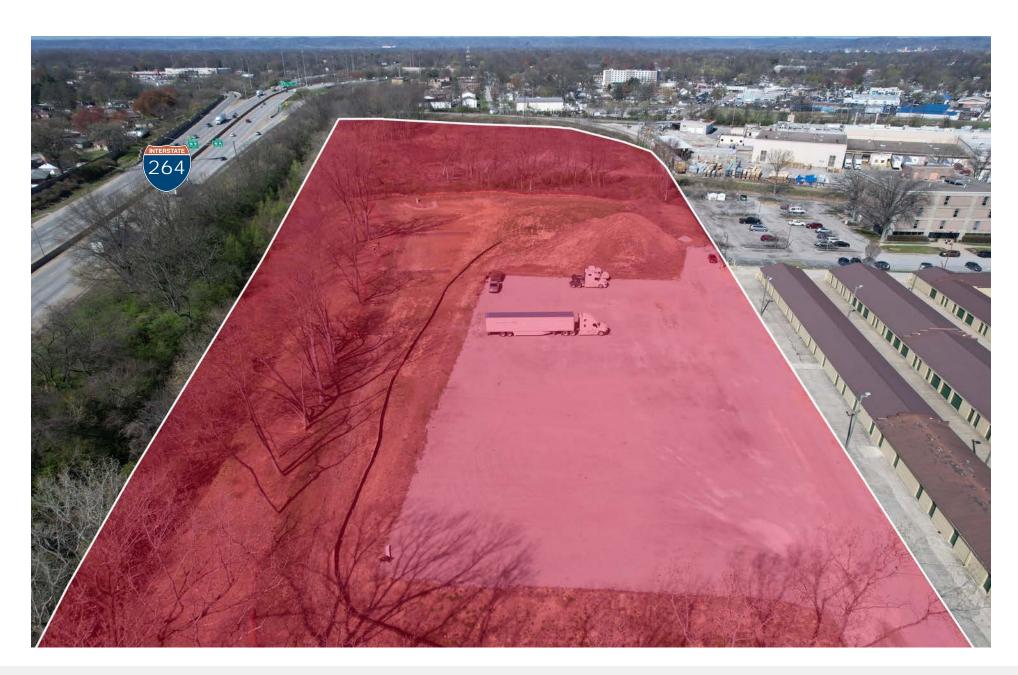

### 15.12 ACRES

#### **Unique Development Opportunity**

 $Cushman \& \ Wakefield \ | \ Commercial \ Kentucky, Inc \ is \ pleased \ to \ offer \ this \ prime \ development \ opportunity \ at \ the \ corner \ of \ Crums \ Lane \ and \ Manslick \ Road, near \ I-264 \ in \ Louisville, Kentucky.$ 

| Access         | The property is located approximately 1/2 mile from the intersection of I-264 and Highway 31W (Dixie Highway). |
|----------------|----------------------------------------------------------------------------------------------------------------|
| Site Condition | Majority of site has been cleared. Partial area of site has been graveled for parking.                         |
| Utilities      | Water, Gas, Electric, and Sewer are all nearby.                                                                |
| Zoning         | M-2                                                                                                            |
| Demographics   | 104,947 people live within 3 miles and have an average HH income of \$60,910.                                  |
| Traffic Count  | 8,744 ADT at Crums Lane<br>12,774 ADT at Manslick Road<br>84,738 ADT at I-264                                  |