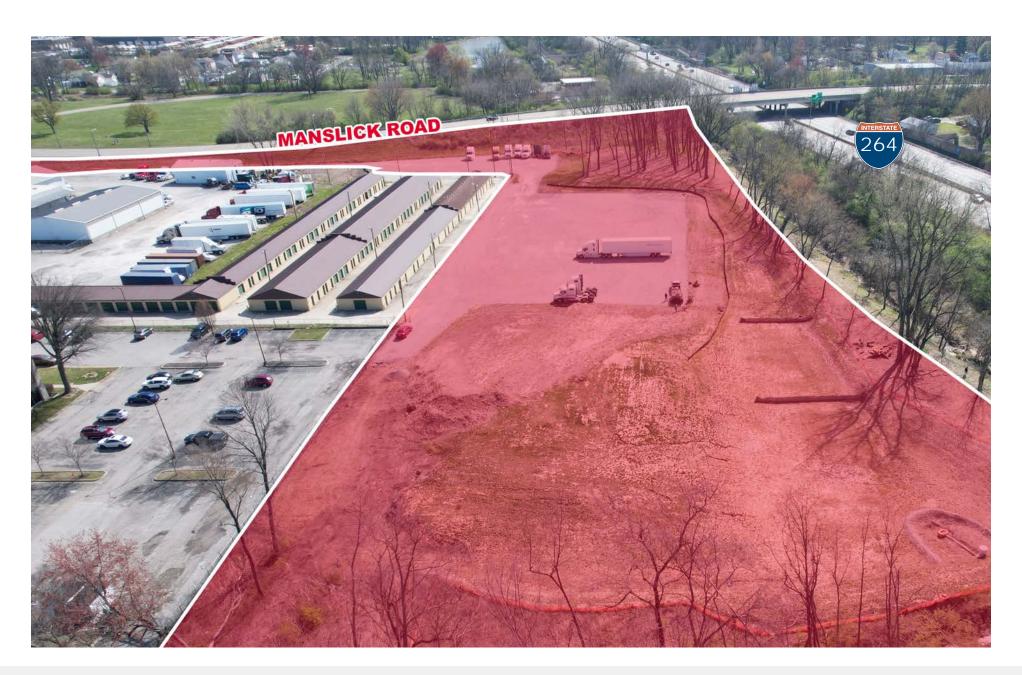

| Access         | The property is located approximately 1/2 mile from the intersection of I-264 and Highway 31W (Dixie Highway). |
|----------------|----------------------------------------------------------------------------------------------------------------|
| Site Condition | Majority of site has been cleared. Partial area of site has been graveled for parking.                         |
| Utilities      | Water, Gas, Electric, and Sewer are all nearby.                                                                |
| Zoning         | M-2                                                                                                            |
| Demographics   | 104,947 people live within 3 miles and have an average HH income of \$60,910.                                  |
| Traffic Count  | 8,744 ADT at Crums Lane<br>12,774 ADT at Manslick Road<br>84,738 ADT at I-264                                  |

### **SURVEY**