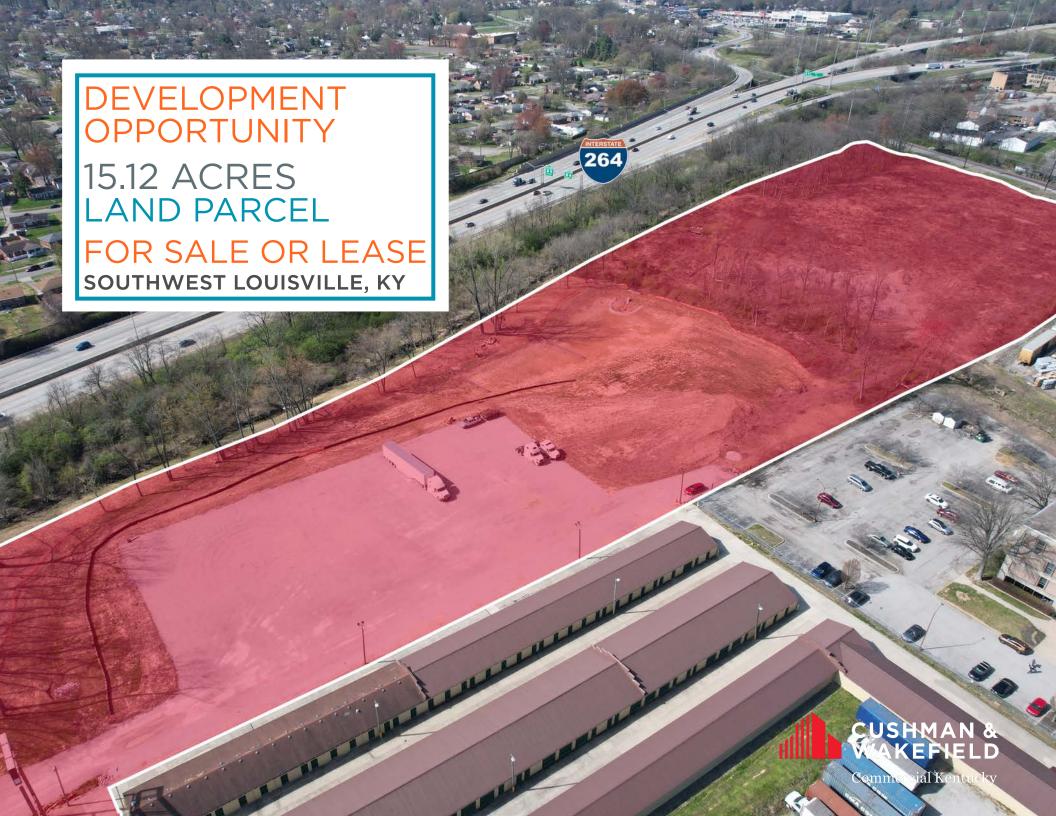

### 15.12 ACRES

#### **Unique Development Opportunity**

 $Cushman \& \ Wakefield \ | \ Commercial \ Kentucky, Inc \ is \ pleased \ to \ offer \ this \ prime \ development \ opportunity \ at \ the \ corner \ of \ Crums \ Lane \ and \ Manslick \ Road, near \ I-264 \ in \ Louisville, Kentucky.$ 

| Access         | The property is located approximately 1/2 mile from the intersection of I-264 and Highway 31W (Dixie Highway). |
|----------------|----------------------------------------------------------------------------------------------------------------|
| Site Condition | Majority of site has been cleared. Partial area of site has been graveled for parking.                         |
| Utilities      | Water, Gas, Electric, and Sewer are all nearby.                                                                |
| Zoning         | M-2                                                                                                            |
| Demographics   | 104,947 people live within 3 miles and have an average HH income of \$60,910.                                  |
| Traffic Count  | 8,744 ADT at Crums Lane<br>12,774 ADT at Manslick Road<br>84,738 ADT at I-264                                  |