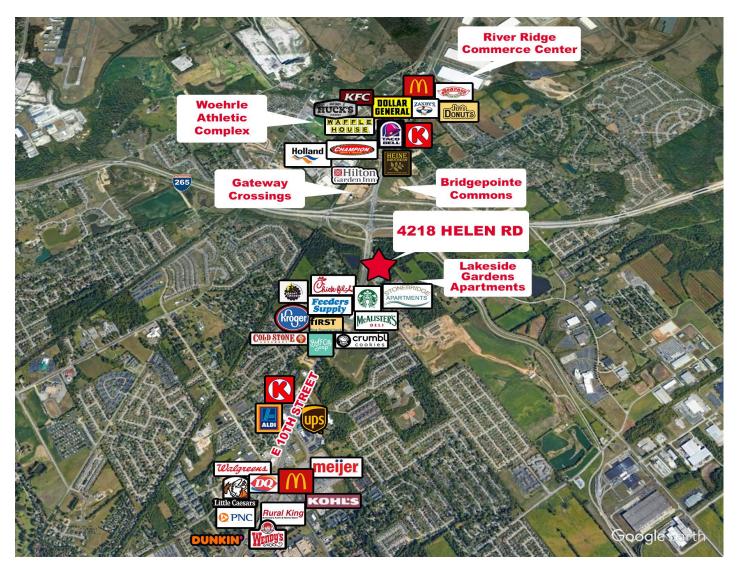

# **PROPERTY HIGHLIGHTS**

-ar

- Located in southeast quadrant of the I-265/Hwy. 62 interchange
- Fast-growing area with major employers, retail amenities and residential development nearby.
- Signalized access; excellent visibility from highway.
- Zoned C-1 (Commercial)
- Located approximately 1.5 miles south of River Ridge Commerce Park, one of the largest business parks in the Midwest (10,000+ daytime population and growing)