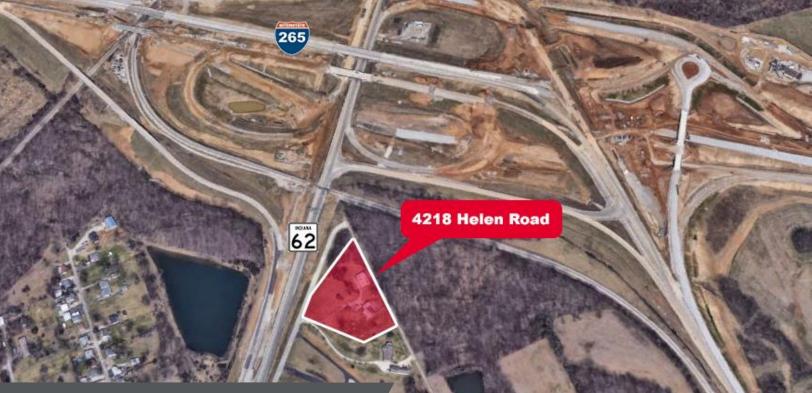

# **PROPERTY HIGHLIGHTS**

-ar

- Located in southeast quadrant of the I-265/Hwy. 62 interchange
- Fast-growing area with major employers, retail amenities and residential development nearby.
- Signalized access; excellent visibility from highway.
- Zoned C-1 (Commercial)
- Located approximately 1.5 miles south of River Ridge Commerce Park, one of the largest business parks in the Midwest (10,000+ daytime population and growing)

### **AERIAL/LOCATION MAP**