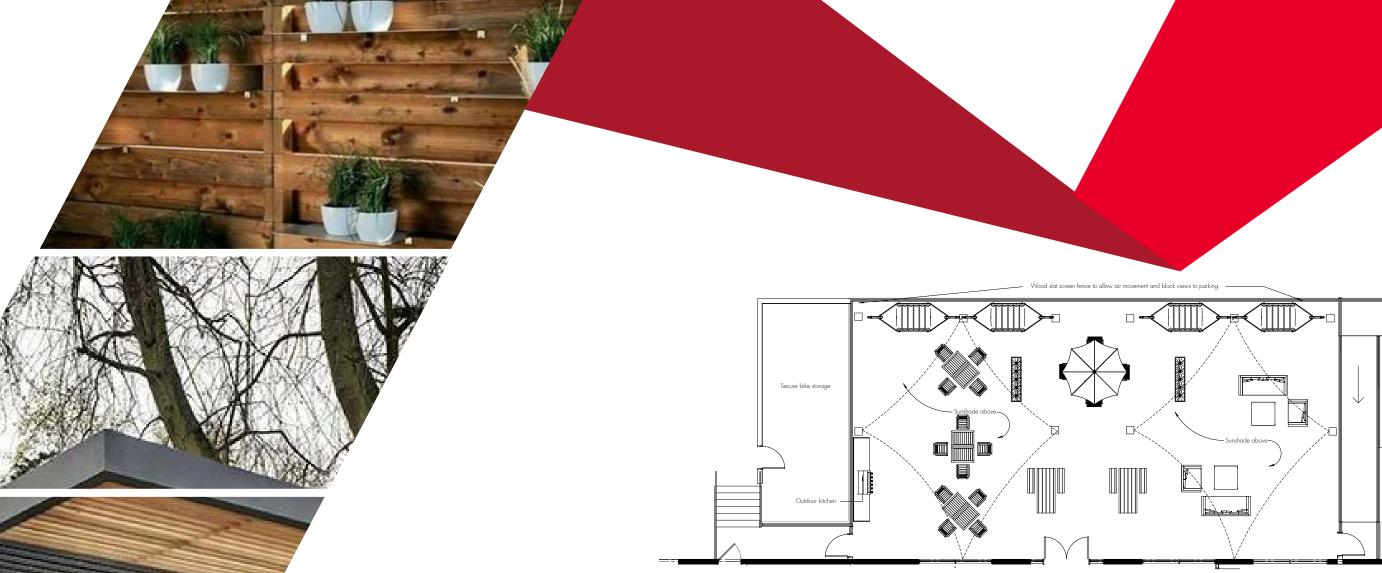

Opportunity to Add Outdoor Patio

- Beautifully landscaped outdoor area
- Shaded seating
- Outdoor kitchen
- Food truck service
- Bike storage