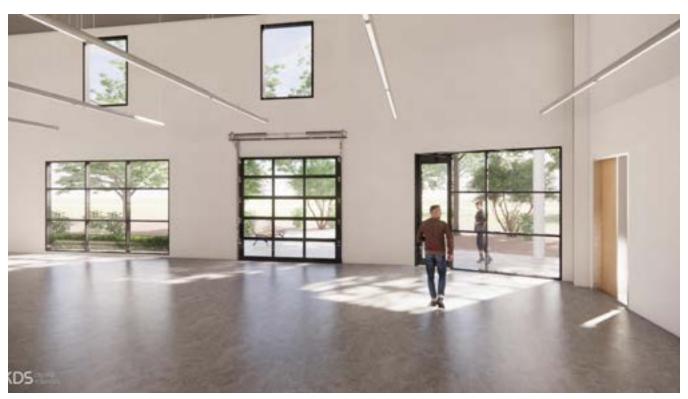

### **DETAILS**

Stonelake is a six building office and flex complex located in north Austin with excellent access to Mopac, Highway 183 and Loop 360. Situated within minutes of The Domain and The Arboretum, Stonelake offers easy access to a variety of retailers as well as upscale and fast casual and restaurants.

**BUILDING 6** 

PARKING

**AVAILABILITY** 

108,000 SF

5.0:1,000

SUITE 600 | 5,750 SF

## **DRIVE TIMES**









SHOPS AT ARBOR WALK

GATEWAY SHOPPING CENTER

ARBORETUM









THE DOMAIN

DOWNTOWN AUSTIN

ZILKER PARK & BARTON SPRINGS

ABIA

2 3

## **AMENITY MAP**



4 5

# FLOOR PLAN

# 



## First Floor

SUITE 600 | 5,750 SF



# RENDERINGS





**EXTERIOR** 



8

## OUTDOOR AMENITIES COMING SOON



1 Bicolor Iris

8 Dwarf Podocarpus

2 Turk's Cap

**9** Existing Trees

**3** Pink Muhly

10 Dry Creek Bed with River Rock Mix

**4** Spanish Dagger

11 Holly Fern

**5** Purple Lantana

12 Anacacho Orchid Tree

**6** Texas Sedge

**13** Custom Trellis

**7** Asian Jasmine









Stonelake 6 features a beautifully landscaped courtyard that is home to a variety of native plants and an abundance of outdoor seating.







Opportunity to Add Outdoor Patio

- Beautifully landscaped outdoor area
- Shaded seating
- Outdoor kitchen
- Food truck service
- Bike storage









### For more information, please contact:

### **BRIAN LIVERMAN**

+1 512 814 3402

brian.liverman@cushwake.com

### MATT FRIZZELL

+1 512 814 2404

matt.frizzell@c