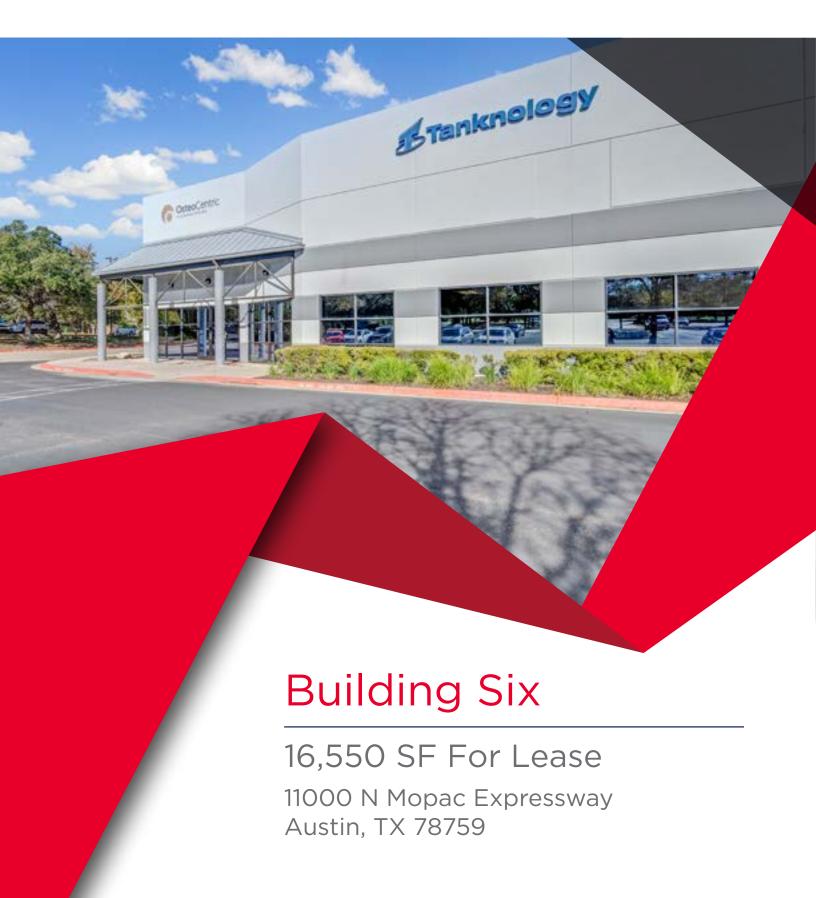

### **DETAILS**

Stonelake is a six building office and flex complex located in north Austin with excellent access to Mopac, Highway 183 and Loop 360. Situated within minutes of The Domain and The Arboretum, Stonelake offers easy access to a variety of retailers as well as upscale and fast casual and restaurants.

**BUILDING 6** 

PARKING

**AVAILABILITY** 

108,000 SF

5.0:1,000

SUITE 600 | 5,750 SF