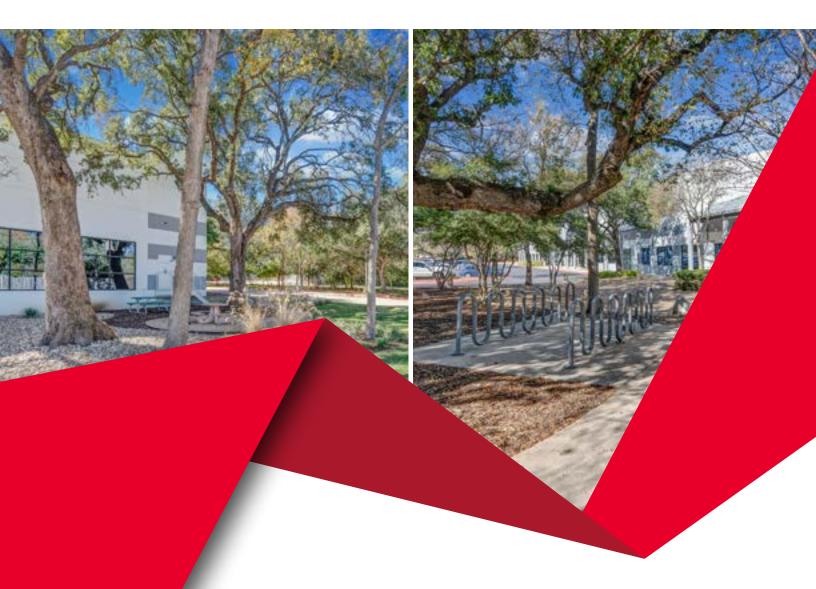

## OUTDOOR AMENITIES COMING SOON

1 Bicolor Iris

8 Dwarf Podocarpus

2 Turk's Cap

**9** Existing Trees

**3** Pink Muhly

10 Dry Creek Bed with River Rock Mix

**4** Spanish Dagger

11 Holly Fern

**5** Purple Lantana

12 Anacacho Orchid Tree

**6** Texas Sedge

**13** Custom Trellis

**7** Asian Jasmine

Stonelake 6 features a beautifully landscaped courtyard that is home to a variety of native plants and an abundance of outdoor seating.

Opportunity to Add Outdoor Patio

- Beautifully landscaped outdoor area
- Shaded seating
- Outdoor kitchen
- Food truck service
- Bike storage