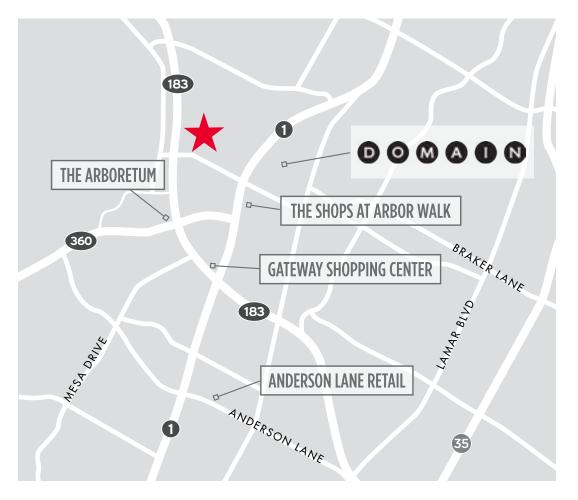

### **DETAILS**

Stonelake is a six building office and flex complex located in north Austin with excellent access to Mopac, Highway 183 and Loop 360. Situated within minutes of The Domain and The Arboretum, Stonelake offers easy access to a variety of retailers as well as upscale and fast casual and restaurants.

## **AMENITY MAP**

4 5