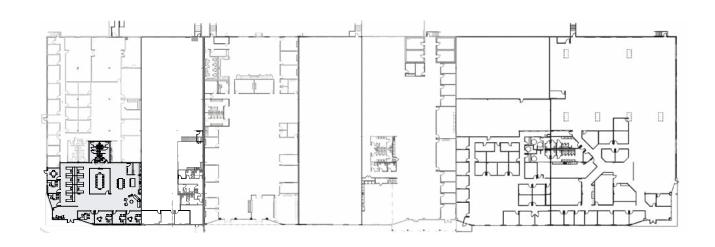

### **DETAILS**

Stonelake is a six building office and flex complex located in north Austin with excellent access to Mopac, Highway 183 and Loop 360. Situated within minutes of The Domain and The Arboretum, Stonelake offers easy access to a variety of retailers as well as upscale and fast casual and restaurants.

**BUILDING 6** 

PARKING

**AVAILABILITY** 

108,000 SF

5.0:1,000

SUITE 600 | 5,750 SF

## **DRIVE TIMES**









SHOPS AT ARBOR WALK

GATEWAY SHOPPING CENTER

ARBORETUM









THE DOMAIN

DOWNTOWN AUSTIN

ZILKER PARK & BARTON SPRINGS

ABIA

2 3

## **AMENITY MAP**



4 5

# FLOOR PLAN

# 



## First Floor

SUITE 600 | 5,750 SF



# RENDERINGS





**EXTERIOR** 



8

## OUTDOOR AMENITIES COMING SOON



1 Bicolor Iris

8 Dwarf Podocarpus

2 Turk's Cap

**9** Existing Trees

**3** Pink Muhly

10 Dry Creek Bed with River Rock Mix

**4** Spanish Dagger

11 Holly Fern

**5** Purple Lantana

12 Anacacho Orchid Tree

**6** Texas Sedge

**13** Custom Trellis

**7** Asian Jasmine









Stonelake 6 features a beautifully landscaped courtyard that is home to a variety of native plants and an abundance of outdoor seating.







Opportunity to Add Outdoor Patio

- Beautifully landscaped outdoor area
- Shaded seating
- Outdoor kitchen
- Food truck service
- Bike storage









### For more information, please contact:

### **BRIAN LIVERMAN**

+1 512 814 3402

brian.liverman@cushwak