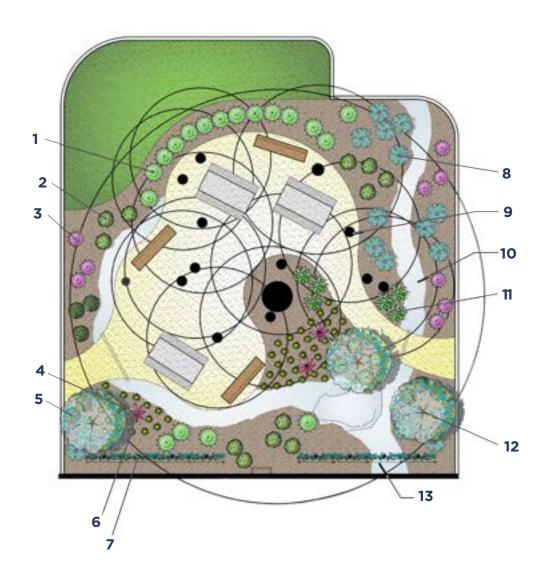

## OUTDOOR AMENITIES COMING SOON

1 Bicolor Iris

8 Dwarf Podocarpus

2 Turk's Cap

**9** Existing Trees

**3** Pink Muhly

10 Dry Creek Bed with River Rock Mix

**4** Spanish Dagger

11 Holly Fern

**5** Purple Lantana

12 Anacacho Orchid Tree

**6** Texas Sedge

**13** Custom Trellis

**7** Asian Jasmine

Stonelake 6 features a beautifully landscaped courtyard that is home to a variety of native plants and an abundance of outdoor seating.