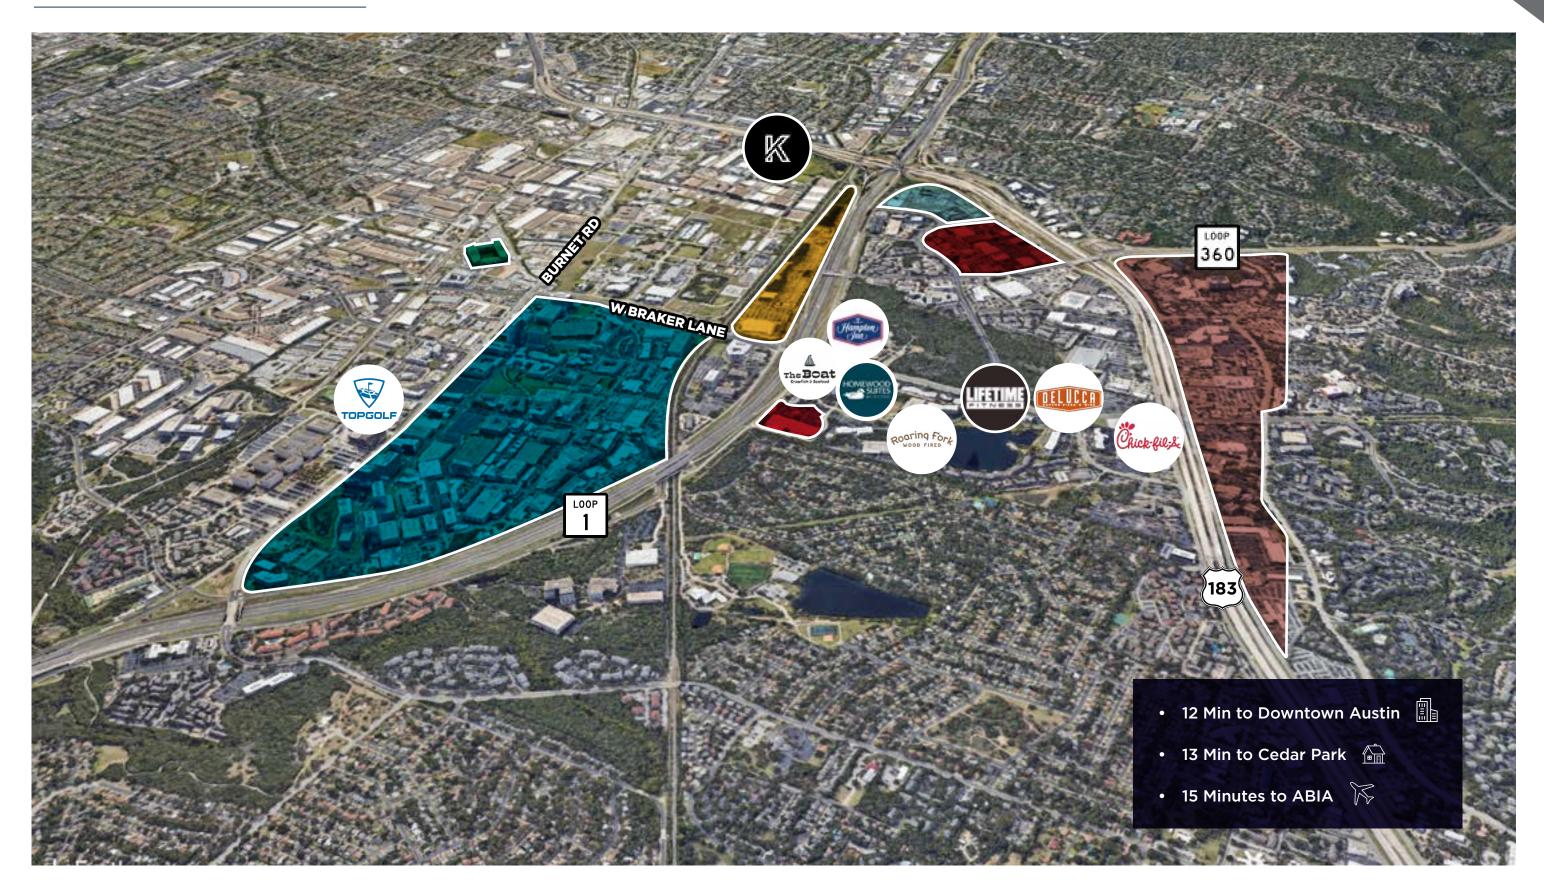

## **DRIVE TIMES**

SHOPS AT ARBOR WALK

GATEWAY SHOPPING CENTER

ARBORETUM

THE DOMAIN

DOWNTOWN AUSTIN

ZILKER PARK & BARTON SPRINGS

ABIA

## **AMENITY MAP**

4 5