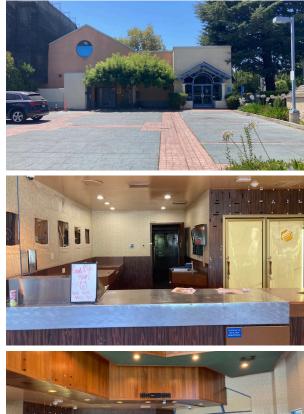

### PROPERTY HIGHLIGHTS

- Rare stand-along retail building on El Camino Real
- 11 On-site parking spaces
- Restaurant infrastructure in place (fume hood, multiple walk-in refrigeration units)
- Tenant Improvements are available