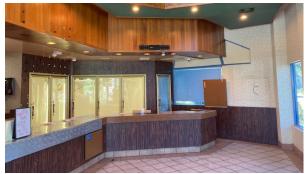

### **RETAIL SPACE**

± 2,768 SF

### PROPERTY HIGHLIGHTS

- Rare stand-along retail building on El Camino Real
- 11 On-site parking spaces
- Restaurant infrastructure in place (fume hood, multiple walk-in refrigeration units)
- Tenant Improvements are available