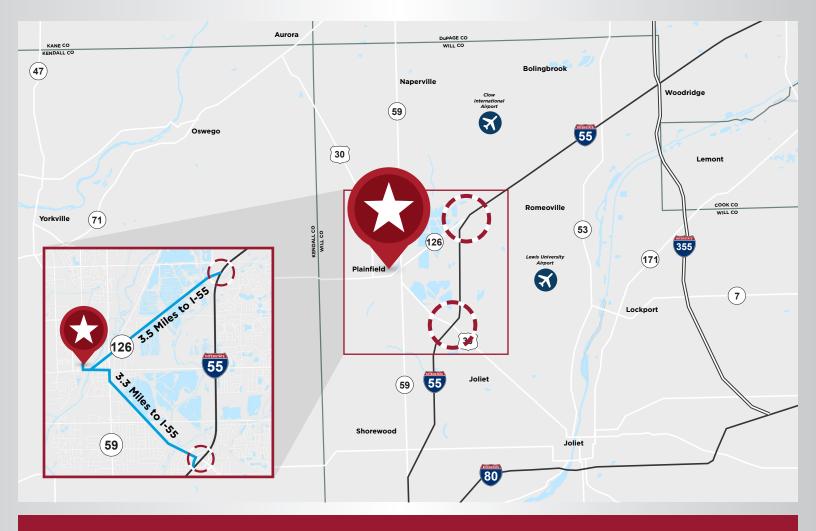

### PRIME LOCATION SURROUNDED BY LOCAL AMENITIES

Developed by Northern Builders, Inc., **Plainfield Business Park** offers immediate access to I-55 and is situated directly between I-88 and I-80. The location offers an abundance of local amenities including restaurants, retail and recreational facilities.