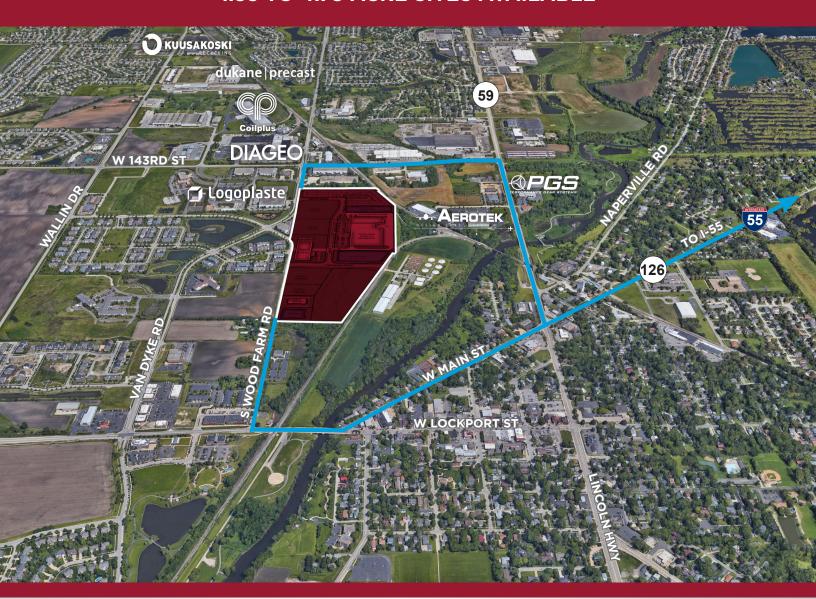

### PRIME LOCATION SURROUNDED BY LOCAL AMENITIES

Developed by Northern Builders, Inc., **Plainfield Business Park** offers immediate access to I-55 and is situated directly between I-88 and I-80. The location offers an abundance of local amenities including restaurants, retail and recreational facilities.