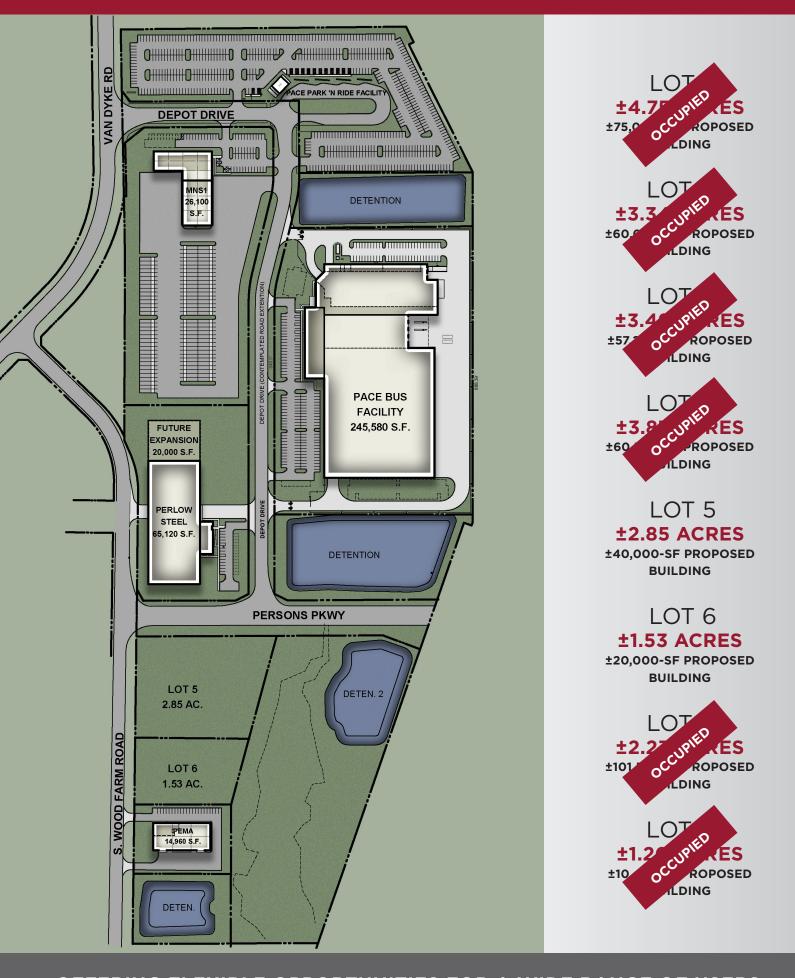

# **FULLY IMPROVED BUILD-TO-SUIT SITES**

1.53 TO 4.75 ACRE SITES AVAILABLE







### **EXISTING SITE PLAN & CURRENT AVAILABILITY**





### PRIME LOCATION SURROUNDED BY LOCAL AMENITIES

Developed by Northern Builders, Inc., **Plainfield Business Park** offers immediate access to I-55 and is situated directly between I-88 and I-80. The location offers an abundance of local amenities including restaurants, retail and recreational facilities.

#### **RECREATION**

- 1 Flight Volleyball Center
- 2 Eich's Sports Complex
- **3** Go Pro Sports Academy
- 4 CrossFit Plainfield
- 5 C.W. Avery Family YMCA
- 6 Ottawa Street Pool

#### **BANKS**

- 1 Busey Bank
- 2 Heartland Bank and Trust
- 3 First Midwest Bank
- 4 BMO Harris Bank

#### RETAIL

- 1 Circle K
- 2 7-Eleven
- **3** Walgreens
- 4 Keller's Farmstand

#### **FOOD & DRINKS**

- 1 Fox's Restaurant and Pub
- 2 Steve Buresh's Cheesecake
- **3** Aurellios Pizza
- 4 Nabby's Re