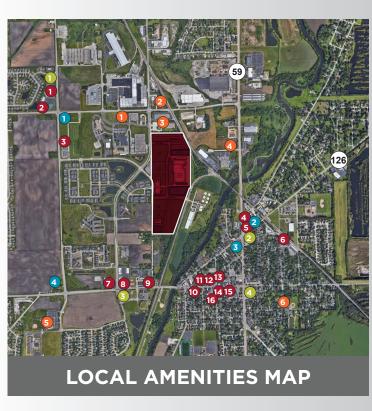

### PRIME LOCATION SURROUNDED BY LOCAL AMENITIES

Developed by Northern Builders, Inc., **Plainfield Business Park** offers immediate access to I-55 and is situated directly between I-88 and I-80. The location offers an abundance of local amenities including restaurants, retail and recreational facilities.

#### **RECREATION**

- 1 Flight Volleyball Center
- 2 Eich's Sports Complex
- **3** Go Pro Sports Academy
- 4 CrossFit Plainfield
- 5 C.W. Avery Family YMCA
- 6 Ottawa Street Pool

#### **BANKS**

- 1 Busey Bank
- 2 Heartland Bank and Trust
- 3 First Midwest Bank
- 4 BMO Harris Bank

#### RETAIL

- 1 Circle K
- 2 7-Eleven
- **3** Walgreens
- 4 Keller's Farmstand

#### **FOOD & DRINKS**

- 1 Fox's Restaurant and Pub
- 2 Steve Buresh's Cheesecake
- **3** Aurellios Pizza
- 4 Nabby's Restaurant
- 5 Starbucks
- 6 Werk Force Brewing Co.
- 7 Larry's Diner
- 8 Southern Belles
- 9 Tap House Grill
- 10 Sovereign
- 11 Giambotta Pizza Co.
- 12 Capri Sogno
- 13 Station One Smokehouse
- 14 HopScotch & Vine
- 15 Moe Joe's
- 16 Front Street Cantina