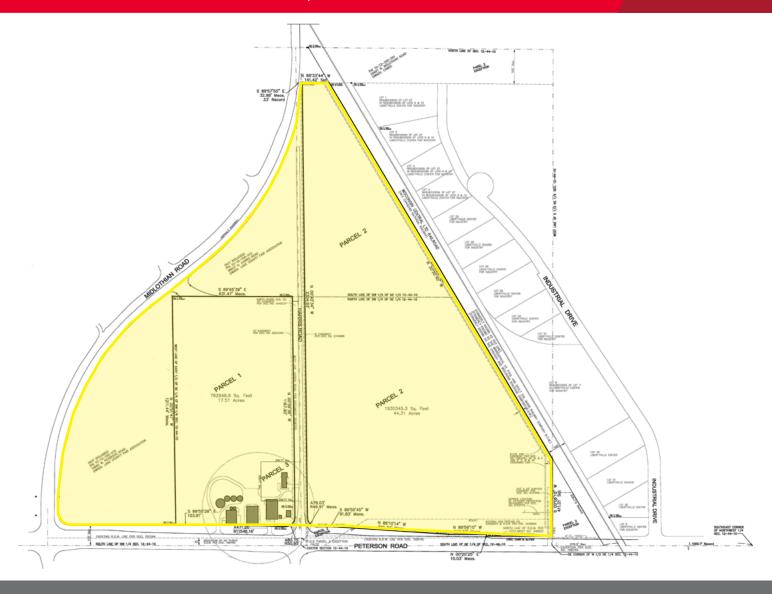

# LIBERTYVILLE BUSINESS PARK Libertyville, IL

Available | 5 - 82 Acres

Survey

For more information, please contact:

Keith Puritz, SIOR
Executive Managing Director
847 720 1366
kieth.puritz@cushwake.com

Brett Kroner, SIOR Executive Managing Director 847 720 1367 brett.kroner@cushwake.com Eric Fischer Executive Director 847 720 1369 eric.fischer@cushwake.com