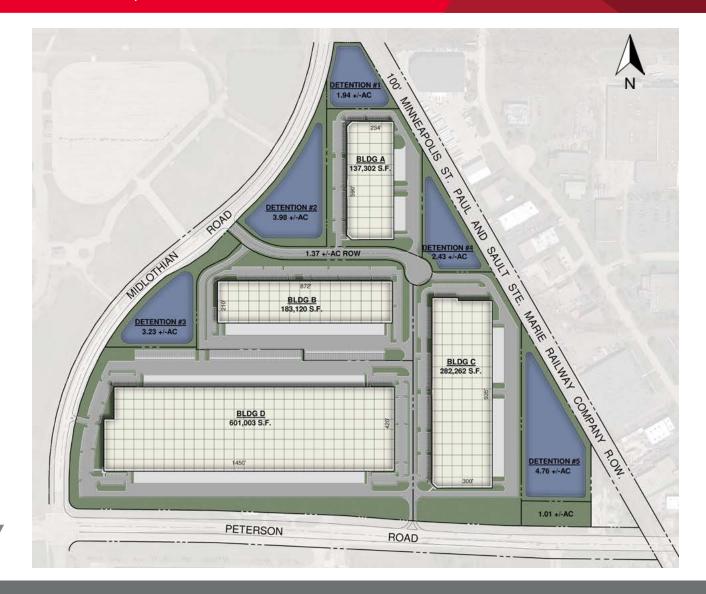

### Conceptual Development

TOTAL SITE AREA (±83.84 AC.) ±3,652,070 S.F.

TOTAL DETENTION SITE (±16.34 AC.) ±711,771 S.F.

SITES

| TES .                        |                |
|------------------------------|----------------|
| SITE AREA A (±7.38 AC.)      | 321,312 S.F.   |
| BUILDING                     | 137,302 S.F.   |
| TRUCK DOCKS                  | 25 DOCKS       |
| DRIVE-IN DOORS               | 3 DOORS        |
| CAR PARKING                  | 130 STALLS     |
| SITE AREA B (±11.85 AC.)     | 516,186 S.F.   |
| BUILDING                     | 183,120 S.F.   |
| TRUCK DOCKS                  | 58 DOCKS       |
| DRIVE-IN DOORS               | 2 DOORS        |
| TRAILERS STALLS              | 33 STALLS      |
| CAR PARKING                  | 208 STALLS     |
| SITE AREA C (±15.09 AC.)     | 657,320 S.F.   |
| BUILDING                     | 282,262 S.F.   |
| TRUCK DOCKS                  | 48 DOCKS       |
| DRIVE-IN DOORS               | 3 DOORS        |
| CAR PARKING                  | 202 STALLS     |
| SITE AREA D (±30.80 AC.)     | 1,341,648 S.F. |
| BUILDING                     | 601,003 S.F.   |
| TRUCK DOCKS                  | 164 DOCKS      |
| DRIVE-IN DOORS               | 4 DOORS        |
| TRAILERS STALLS              | 63 STALLS      |
| CAR PARKING                  | 287 STALLS     |
| OTHER SITE AREAS (±2.38 AC.) | 103,673 S.F.   |

Site can accommodate a single building of up to 800,000 SF.

For more information, please contact:

Keith Puritz, SIOR Executive Managing Director 847 720 1366 kieth.puritz@cushwake.com

Brett Kroner, SIOR Executive Managing Director 847 720 1367 brett.kroner@cushwake.com Eric Fischer
Executive Director
847 720 1369
eric.fischer@cushwake.com