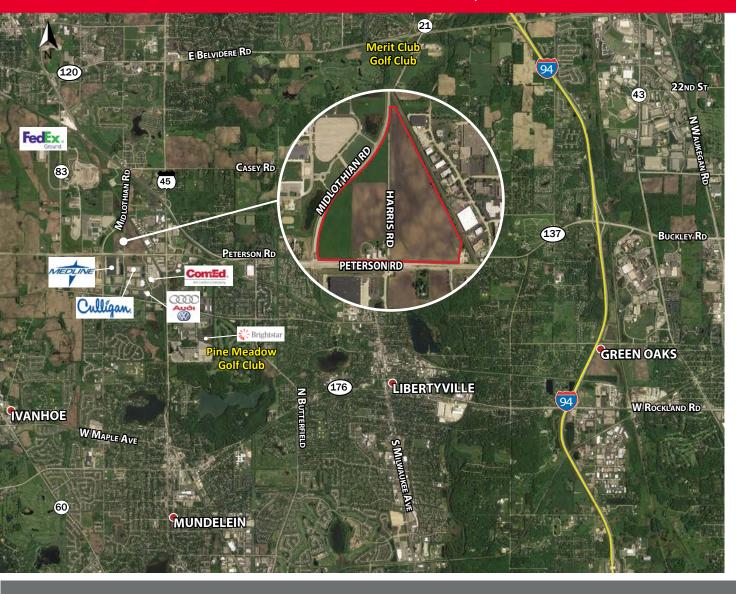

## LIBERTYVILLE BUSINESS PARK Libertyville, IL Available | 5 - 82 Acres

#### **Property Highlights:**

- Up to 82 acres available
- Direct access to full interchange at I-94 & Route 137 (Buckley Road)
- Low Lake County taxes
- Corporate neighbors include Medline, Culligan, USG, and Brightstar
- Available for BTS or Outright Purchase
- Suitable for industrial, commercial, and retail
- · Pricing subject to offer

Last Remaining Lake County In-Fill Site For Development or Built-To-Suit

For more information, please contact:

Keith Puritz, SIOR Executive Managing Director 847 720 1366 kieth.puritz@cushwake.com

Brett Kroner, SIOR Executive Managing Director 847 720 1367 brett.kroner@cushwake.com Eric Fischer Executive Director 847 720 1369 eric.fischer@cushwake.com Marc Samuels Director 847 720 1368 marc.samuels@cushwake.com