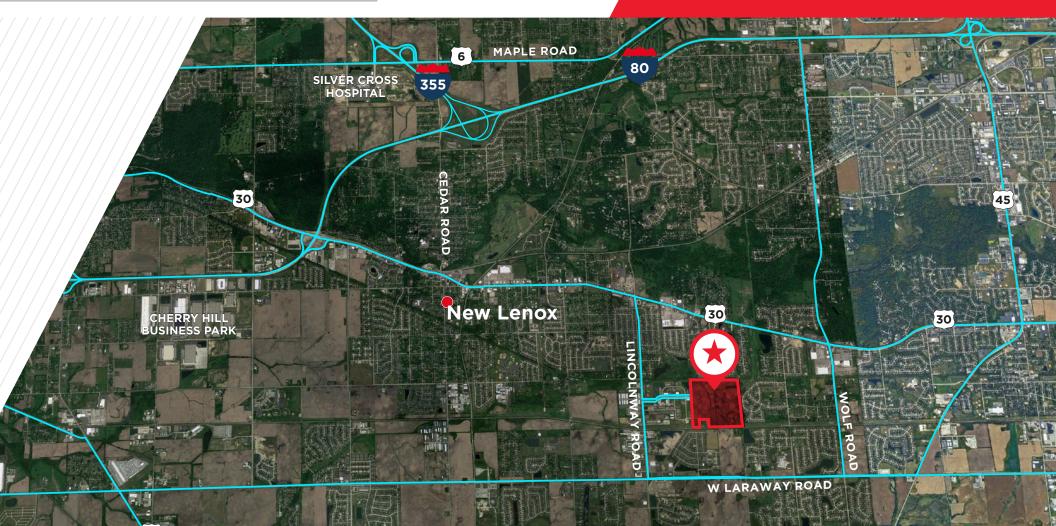

### PROPERTY OVERVIEW & SITE SURVEY

120-Acre Property For Sale or Lease

Zoning: Unincorporated New Lenox

Parcel Numbers

- 15-08-25-200-003
- 15-08-25-200-006

Close access to I-80, I-355, Route 30, Route 45 and W Laraway Road

Adjacent to Canadian National Railway

Low Will County Taxes

Utilities TBD

39.8 Miles from Downtown Chicago 15.4 Miles from Joliet

Immediate Availability

## **120 ACRES AVAILABLE**

W LARAWAY ROAD, NEW LENOX, IL, 60451