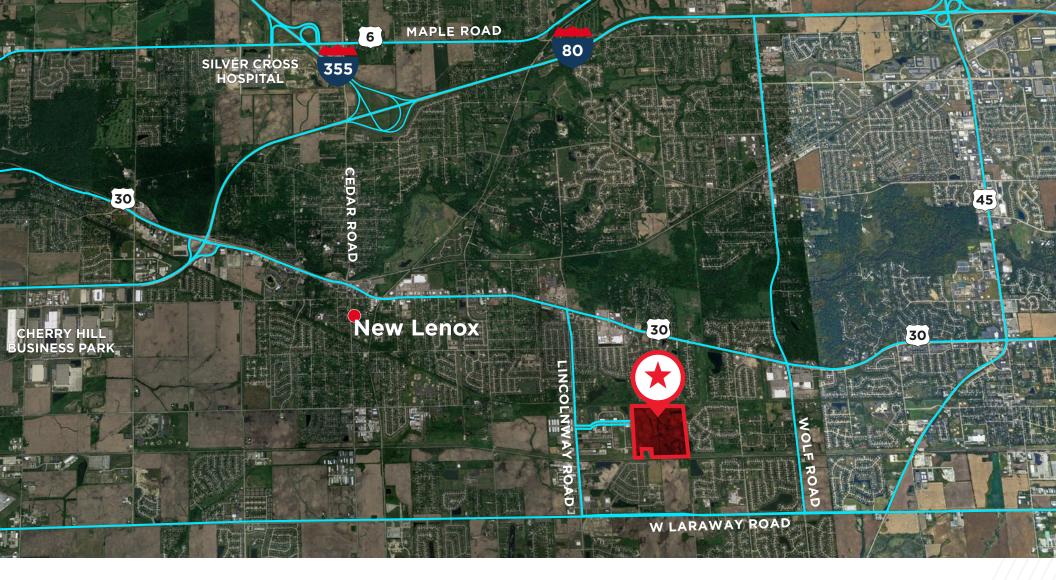

#### **AERIAL MAP**

### **120 ACRES AVAILABLE**

W LARAWAY ROAD, NEW LENOX, IL, 60451