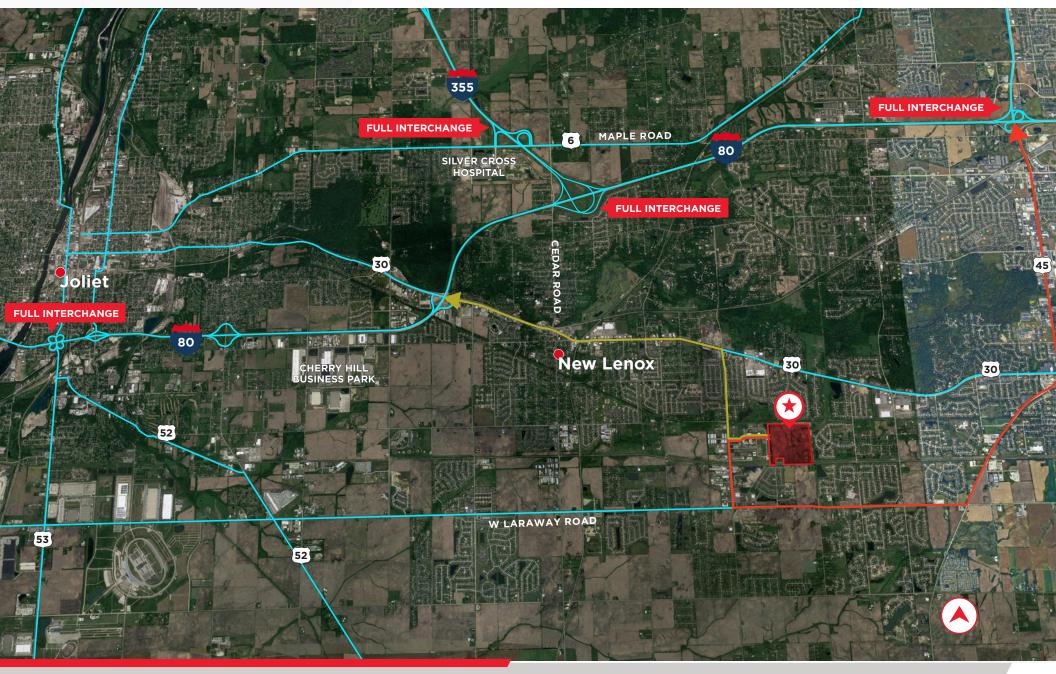

#### **AERIAL MAP**

### **120 ACRES AVAILABLE**

W LARAWAY ROAD, NEW LENOX, IL, 60451