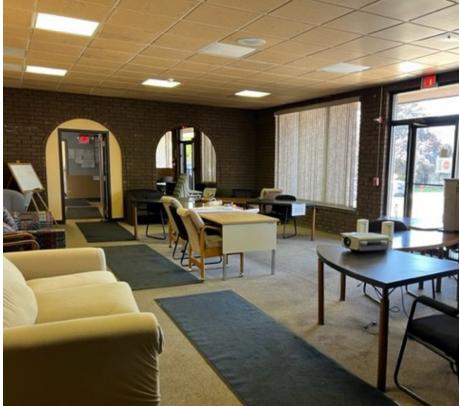

#### **PROPERTY HIGHLIGHTS**

|    | Building Size:    | ±10,000 SF                                                                                                                                                                                            |
|----|-------------------|-------------------------------------------------------------------------------------------------------------------------------------------------------------------------------------------------------|
| F  | Office Size:      | ±9,000 SF                                                                                                                                                                                             |
| E  | Year Built:       | 1980                                                                                                                                                                                                  |
|    | Ceiling Height:   | 11' - 12' clear                                                                                                                                                                                       |
|    | Drive-in Doors:   | (2) 10' × 10'                                                                                                                                                                                         |
|    | Sprinkler System: | Wet System                                                                                                                                                                                            |
|    | Parking:          | 20 car parking                                                                                                                                                                                        |
|    | Comments:         | <ul> <li>100% temperature controlled,<br/>free-standing building</li> <li>Immediate access to I-90 at 4-way<br/>Barrington Road interchange</li> <li>Ideal production or printing facility</li> </ul> |
| RI | Land Size:        | ±0.63 Acres                                                                                                                                                                                           |
|    | Zoning:           | I-1 (Generalized Industrial)                                                                                                                                                                          |