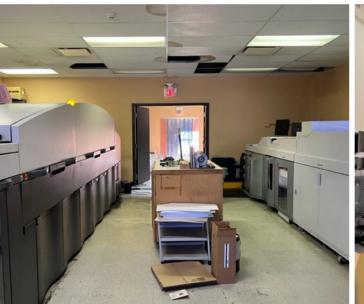

#### **PROPERTY HIGHLIGHTS**

|    | Building Size:    | ±10,000 SF                                                                                                                                                                                            |
|----|-------------------|-------------------------------------------------------------------------------------------------------------------------------------------------------------------------------------------------------|
| F  | Office Size:      | ±9,000 SF                                                                                                                                                                                             |
| E  | Year Built:       | 1980                                                                                                                                                                                                  |
|    | Ceiling Height:   | 11' - 12' clear                                                                                                                                                                                       |
|    | Drive-in Doors:   | (2) 10' × 10'                                                                                                                                                                                         |
|    | Sprinkler System: | Wet System                                                                                                                                                                                            |
|    | Parking:          | 20 car parking                                                                                                                                                                                        |
|    | Comments:         | <ul> <li>100% temperature controlled,<br/>free-standing building</li> <li>Immediate access to I-90 at 4-way<br/>Barrington Road interchange</li> <li>Ideal production or printing facility</li> </ul> |
| RI | Land Size:        | ±0.63 Acres                                                                                                                                                                                           |
|    | Zoning:           | I-1 (Generalized Industrial)                                                                                                                                                                          |