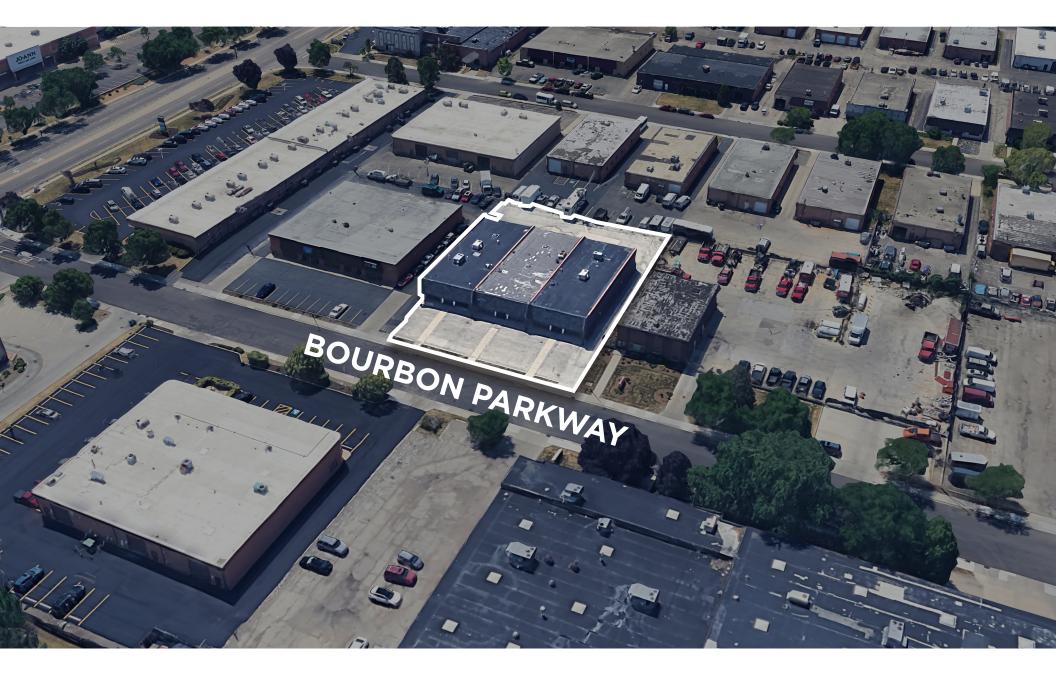

#### **PROPERTY HIGHLIGHTS**

|    | Building Size:    | ±10,000 SF                                                                                                                                                                                            |
|----|-------------------|-------------------------------------------------------------------------------------------------------------------------------------------------------------------------------------------------------|
| F  | Office Size:      | ±9,000 SF                                                                                                                                                                                             |
| E  | Year Built:       | 1980                                                                                                                                                                                                  |
|    | Ceiling Height:   | 11' - 12' clear                                                                                                                                                                                       |
|    | Drive-in Doors:   | (2) 10' × 10'                                                                                                                                                                                         |
|    | Sprinkler System: | Wet System                                                                                                                                                                                            |
|    | Parking:          | 20 car parking                                                                                                                                                                                        |
|    | Comments:         | <ul> <li>100% temperature controlled,<br/>free-standing building</li> <li>Immediate access to I-90 at 4-way<br/>Barrington Road interchange</li> <li>Ideal production or printing facility</li> </ul> |
| RI | Land Size:        | ±0.63 Acres                                                                                                                                                                                           |
|    | Zoning:           | I-1 (Generalized Industrial)                                                                                                                                                                          |