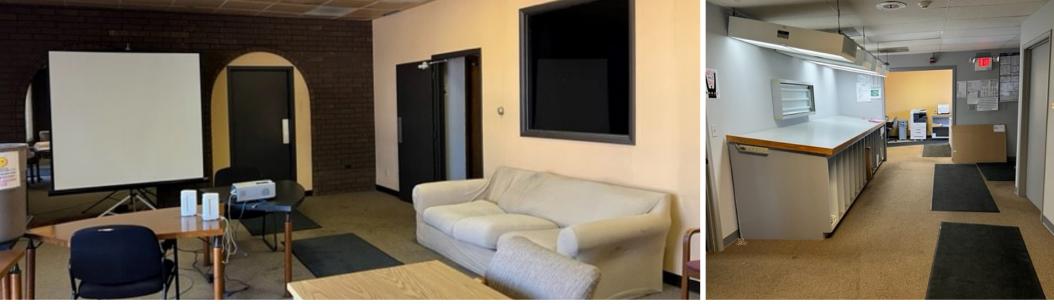

#### **PROPERTY HIGHLIGHTS**

|    | Building Size:    | ±10,000 SF                                                                                                                                                                                            |
|----|-------------------|-------------------------------------------------------------------------------------------------------------------------------------------------------------------------------------------------------|
| F  | Office Size:      | ±9,000 SF                                                                                                                                                                                             |
| E  | Year Built:       | 1980                                                                                                                                                                                                  |
|    | Ceiling Height:   | 11' - 12' clear                                                                                                                                                                                       |
|    | Drive-in Doors:   | (2) 10' × 10'                                                                                                                                                                                         |
|    | Sprinkler System: | Wet System                                                                                                                                                                                            |
|    | Parking:          | 20 car parking                                                                                                                                                                                        |
|    | Comments:         | <ul> <li>100% temperature controlled,<br/>free-standing building</li> <li>Immediate access to I-90 at 4-way<br/>Barrington Road interchange</li> <li>Ideal production or printing facility</li> </ul> |
| RI | Land Size:        | ±0.63 Acres                                                                                                                                                                                           |
|    | Zoning:           | I-1 (Generalized Industrial)                                                                                                                                                                          |