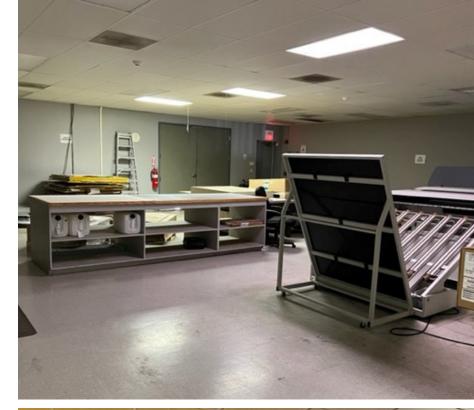

#### **PROPERTY HIGHLIGHTS**

|    | Building Size:    | ±10,000 SF                                                                                                                                                                                            |
|----|-------------------|-------------------------------------------------------------------------------------------------------------------------------------------------------------------------------------------------------|
| F  | Office Size:      | ±9,000 SF                                                                                                                                                                                             |
| E  | Year Built:       | 1980                                                                                                                                                                                                  |
|    | Ceiling Height:   | 11' - 12' clear                                                                                                                                                                                       |
|    | Drive-in Doors:   | (2) 10' × 10'                                                                                                                                                                                         |
|    | Sprinkler System: | Wet System                                                                                                                                                                                            |
|    | Parking:          | 20 car parking                                                                                                                                                                                        |
|    | Comments:         | <ul> <li>100% temperature controlled,<br/>free-standing building</li> <li>Immediate access to I-90 at 4-way<br/>Barrington Road interchange</li> <li>Ideal production or printing facility</li> </ul> |
| RI | Land Size:        | ±0.63 Acres                                                                                                                                                                                           |
|    | Zoning:           | I-1 (Generalized Industrial)                                                                                                                                                                          |