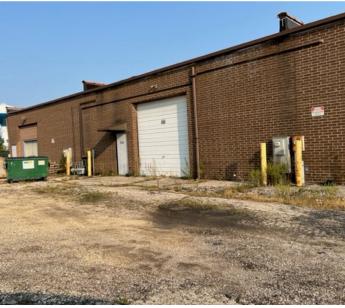

#### **PROPERTY HIGHLIGHTS**

|    | Building Size:    | ±10,000 SF                                                                                                                                                                                            |
|----|-------------------|-------------------------------------------------------------------------------------------------------------------------------------------------------------------------------------------------------|
| F  | Office Size:      | ±9,000 SF                                                                                                                                                                                             |
| E  | Year Built:       | 1980                                                                                                                                                                                                  |
|    | Ceiling Height:   | 11' - 12' clear                                                                                                                                                                                       |
|    | Drive-in Doors:   | (2) 10' × 10'                                                                                                                                                                                         |
|    | Sprinkler System: | Wet System                                                                                                                                                                                            |
|    | Parking:          | 20 car parking                                                                                                                                                                                        |
|    | Comments:         | <ul> <li>100% temperature controlled,<br/>free-standing building</li> <li>Immediate access to I-90 at 4-way<br/>Barrington Road interchange</li> <li>Ideal production or printing facility</li> </ul> |
| RI | Land Size:        | ±0.63 Acres                                                                                                                                                                                           |
|    | Zoning:           | I-1 (Generalized Industrial)                                                                                                                                                                          |