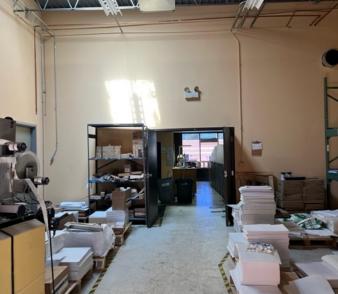

#### **PROPERTY HIGHLIGHTS**

|    | Building Size:    | ±10,000 SF                                                                                                                                                                                            |
|----|-------------------|-------------------------------------------------------------------------------------------------------------------------------------------------------------------------------------------------------|
| F  | Office Size:      | ±9,000 SF                                                                                                                                                                                             |
| E  | Year Built:       | 1980                                                                                                                                                                                                  |
|    | Ceiling Height:   | 11' - 12' clear                                                                                                                                                                                       |
|    | Drive-in Doors:   | (2) 10' × 10'                                                                                                                                                                                         |
|    | Sprinkler System: | Wet System                                                                                                                                                                                            |
|    | Parking:          | 20 car parking                                                                                                                                                                                        |
|    | Comments:         | <ul> <li>100% temperature controlled,<br/>free-standing building</li> <li>Immediate access to I-90 at 4-way<br/>Barrington Road interchange</li> <li>Ideal production or printing facility</li> </ul> |
| RI | Land Size:        | ±0.63 Acres                                                                                                                                                                                           |
|    | Zoning:           | I-1 (Generalized Industrial)                                                                                                                                                                          |