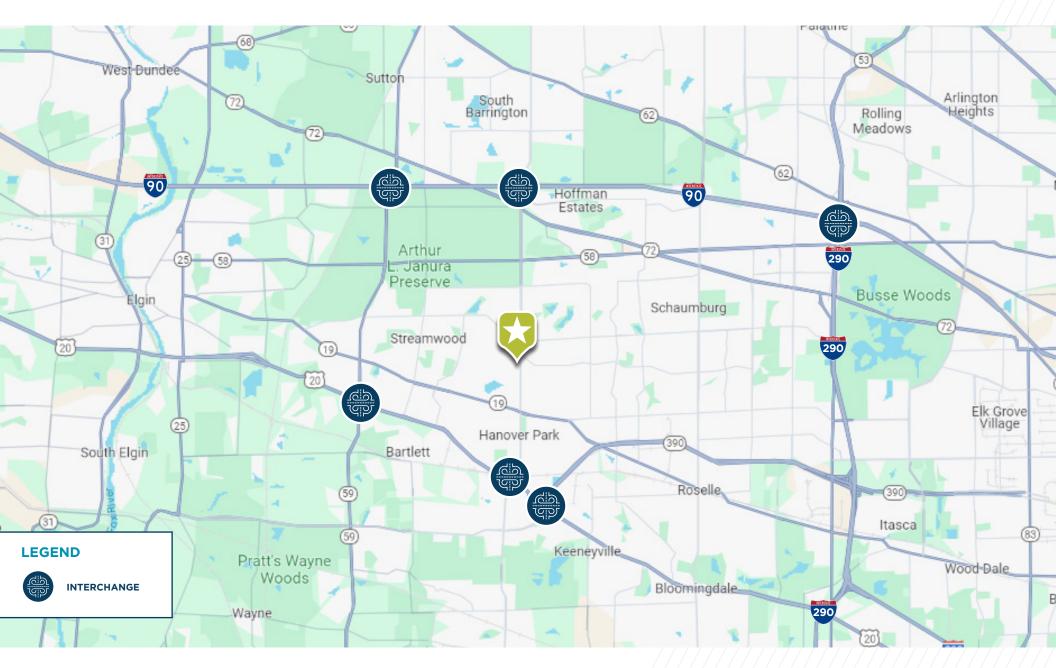

#### **PROPERTY HIGHLIGHTS**

|    | Building Size:    | ±10,000 SF                                                                                                                                                                                            |
|----|-------------------|-------------------------------------------------------------------------------------------------------------------------------------------------------------------------------------------------------|
| F  | Office Size:      | ±9,000 SF                                                                                                                                                                                             |
| E  | Year Built:       | 1980                                                                                                                                                                                                  |
|    | Ceiling Height:   | 11' - 12' clear                                                                                                                                                                                       |
|    | Drive-in Doors:   | (2) 10' × 10'                                                                                                                                                                                         |
|    | Sprinkler System: | Wet System                                                                                                                                                                                            |
|    | Parking:          | 20 car parking                                                                                                                                                                                        |
|    | Comments:         | <ul> <li>100% temperature controlled,<br/>free-standing building</li> <li>Immediate access to I-90 at 4-way<br/>Barrington Road interchange</li> <li>Ideal production or printing facility</li> </ul> |
| RI | Land Size:        | ±0.63 Acres                                                                                                                                                                                           |
|    | Zoning:           | I-1 (Generalized Industrial)                                                                                                                                                                          |