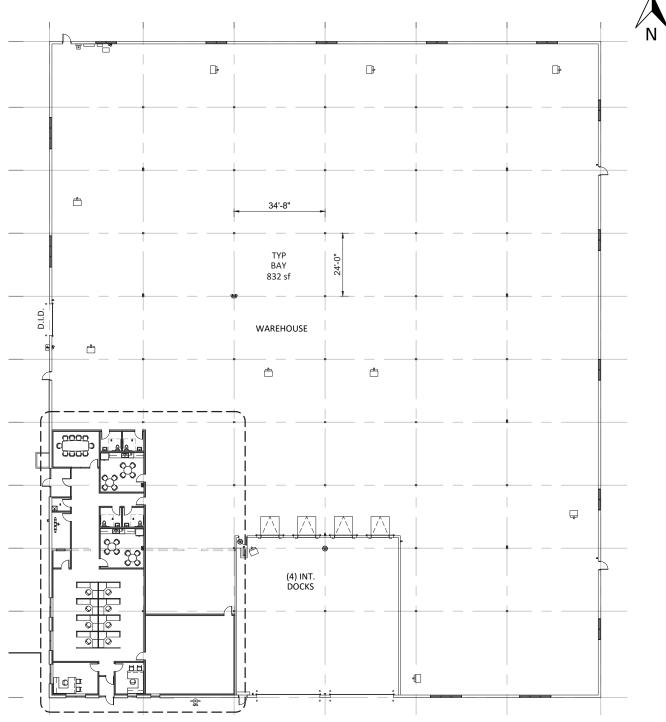

## FOR SALE OR LEASE 1700 ESTES AVENUE ELK GROVE VILLAGE

51,064 SF

### **RENOVATED BUILDING PLAN**

For more information, contact: