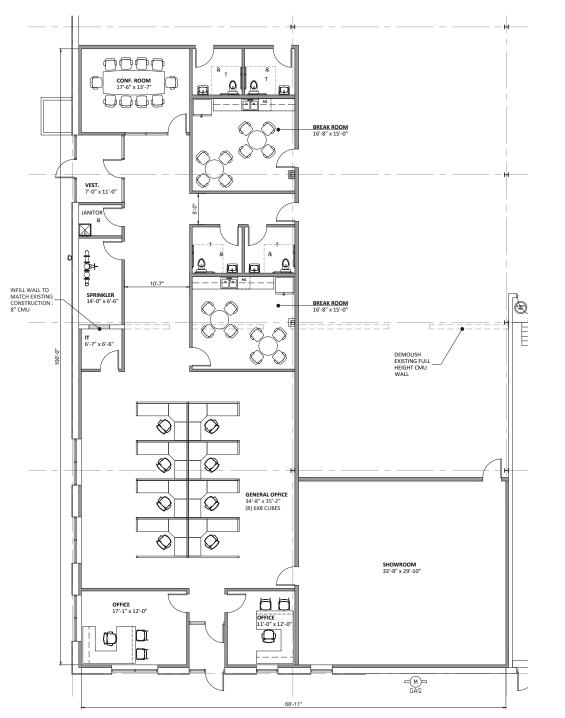

### FOR SALE OR LEASE 1700 ESTES AVENUE ELK GROVE VILLAGE 51,064 SF

**RENOVATED OFFICE PLAN** 

For more information, contact: