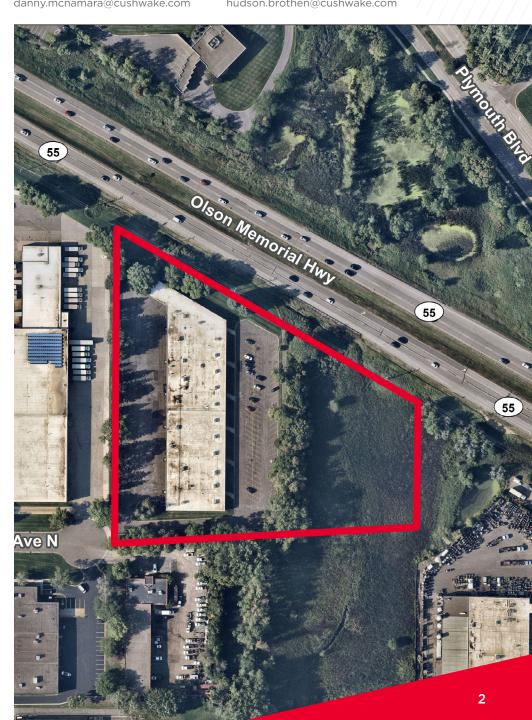

## **PROPERTY INFORMATION**

DANNY MCNAMARA

Senior Director +1 952 893 8895 danny.mcnamara@cushwake.com **HUDSON BROTHEN** 

**Executive Director** +1 952 893 8261 hudson.brothen@cushwake.com

- EASY ACCESS OFF HIGHWAY 55
- FULLY SPRINKLERED
- SPACIOUS PARKING LOT
- DOCK & DRIVE-IN LOADING
- HIGHWAY 55 VISIBILITY
- 100% AIR CONDITIONED
- NEW DOCK DOORS AND RTUS

| Address              | 15301 Highway 55<br>Plymouth, MN |
|----------------------|----------------------------------|
| Lease Rate           | Negotiable                       |
| <b>Building Size</b> | 46,000 SF                        |
| Available Size       | <u>Suite A</u><br>9,843 SF       |
| Loading              | Loading dock & drive-in          |
| Clear Height         | 12'                              |
| Year Built           | 1980                             |
| Sprinkler            | 100%                             |
|                      |                                  |