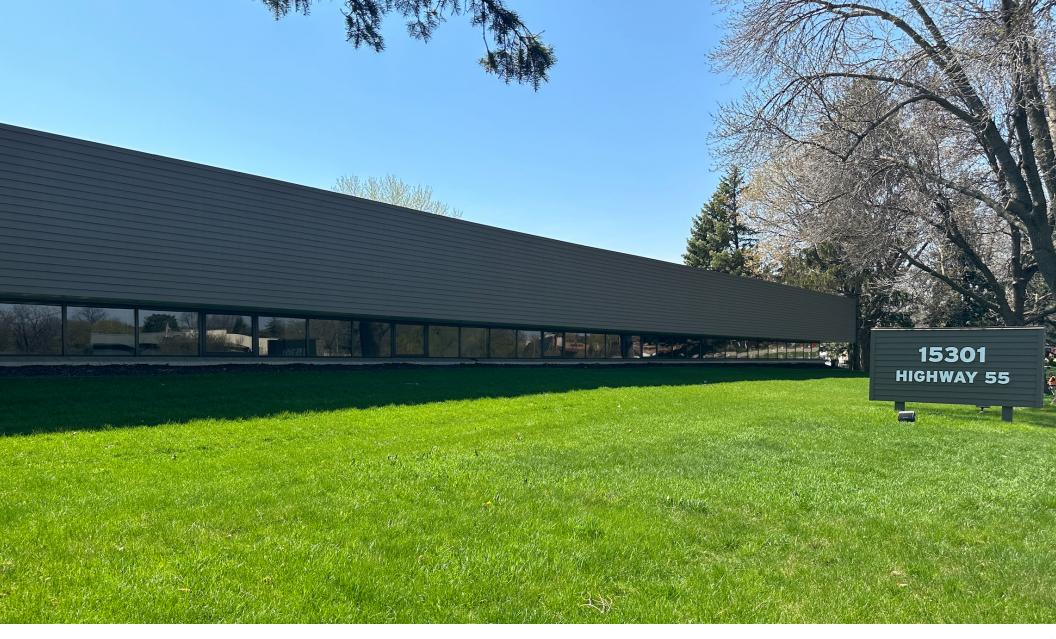

| Address              | 15301 Highway 55<br>Plymouth, MN |
|----------------------|----------------------------------|
| Lease Rate           | Negotiable                       |
| <b>Building Size</b> | 46,000 SF                        |
| Available Size       | <u>Suite A</u><br>9,843 SF       |
| Loading              | Loading dock & drive-in          |
| Clear Height         | 12'                              |
| Year Built           | 1980                             |
| Sprinkler            | 100%                             |
|                      |                                  |