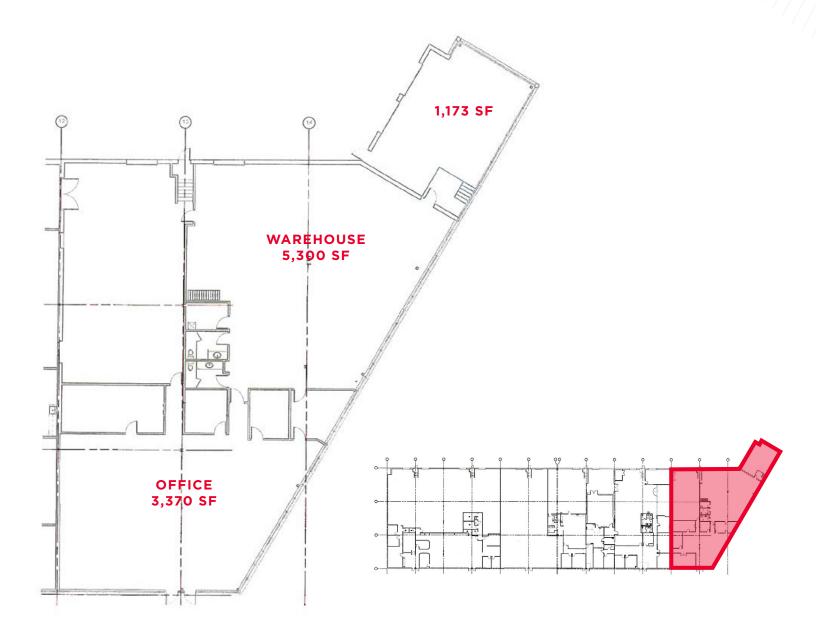

## **SUITE A**

5,300 SF Whse 3,370 SF Office 1,173 SF Garage 9,843 SF Total

2 Drive-ins 2 Docks