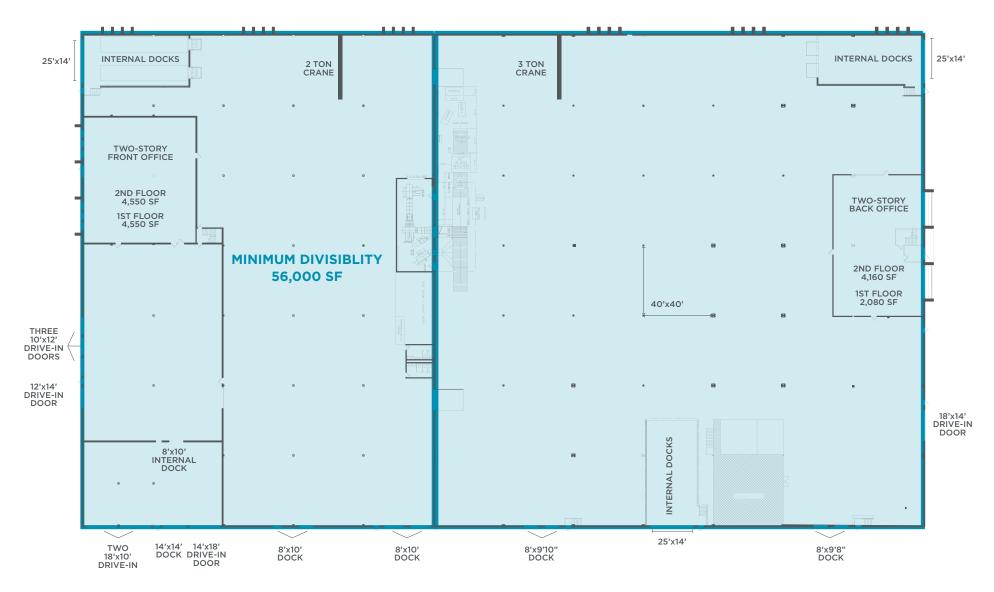

Freestanding 146,250 square foot industrial complex with 17,904 square feet of office space and 128,346 square feet of warehouse / manufacturing space on 6.35 acres. 56,000 SF minimum divisibility. Eight (8) Drive-In Doors - 10'x12'; 10'x18'; 12'x14'; 14'x18' and Fourteen (14) Truck Docks - Six (6) Internal and Eight (8) External. Manufacturing amenities including shop restroom/locker rooms, air line distribution, 2-ton and 3-ton crane, 7000A / 480V / 3P power with buss duct distribution throughout.

145,198 SF

TOTAL BUILDING SIZE

**6.35 ACRES** 

TOTAL SITE SIZE

56,000 SF

MINIMUM DIVISIBILITY

127,778 SF

WAREHOUSE SIZE

## **COMMENTS**

- Freestanding 146,250 square foot industrial complex with 17,904 square feet of office space and 128,346 square feet of warehouse / manufacturing space on 6.35 acres
- Minimum divisibilty of 56,000 SF
- Eight (8) drive-in doors 10'x12'; 10'x18'; 12'x14'; 14'x18'
- Fourteen (14) truck docks six (6) internal and eight (8) external
- Manufacturing amenities including shop restroom/locker rooms, air line distribution, 2-ton and 3-ton crane, 7000A / 480V / 3P power with buss duct distribution throughout