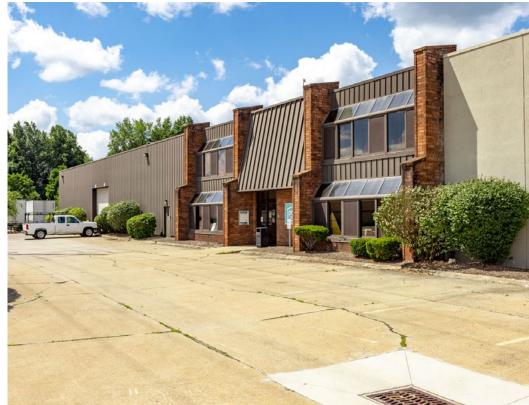

Freestanding 146,250 square foot industrial complex with 17,904 square feet of office space and 128,346 square feet of warehouse / manufacturing space on 6.35 acres. 56,000 SF minimum divisibility. Eight (8) Drive-In Doors - 10'x12'; 10'x18'; 12'x14'; 14'x18' and Fourteen (14) Truck Docks - Six (6) Internal and Eight (8) External. Manufacturing amenities including shop restroom/locker rooms, air line distribution, 2-ton and 3-ton crane, 7000A / 480V / 3P power with buss duct distribution throughout.

## **COMMENTS**

- Freestanding 146,250 square foot industrial complex with 17,904 square feet of office space and 128,346 square feet of warehouse / manufacturing space on 6.35 acres
- Minimum divisibilty of 56,000 SF
- Eight (8) drive-in doors 10'x12'; 10'x18'; 12'x14'; 14'x18'
- Fourteen (14) truck docks six (6) internal and eight (8) external
- Manufacturing amenities including shop restroom/locker rooms, air line distribution, 2-ton and 3-ton crane, 7000A / 480V / 3P power with buss duct distribution throughout