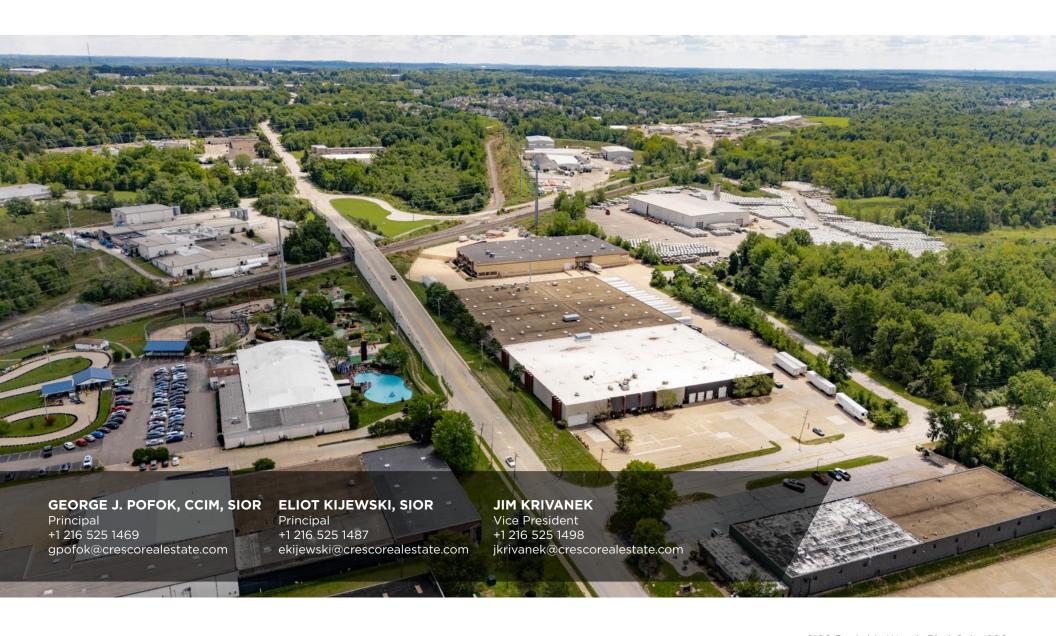

HEIGHT:   | 19'6"                                                   |
| COLUMN SPACING: | 40' x 40'                                               |
| DOCKS:          | Two (2) - 2-ton and 3-ton                               |
| DOCKS:          | Fourteen (14) - six (6) internal and eight (8) external |
| DRIVE-IN DOORS: | Eight (8) - 10'x12'; 10'x18'; 12'x14'; 14'x18'          |
| PARKING:        | Approximately 100 spaces                                |
| POWER:          | 7000A / 480V / 3P                                       |
| ZONING:         | GI - General Industrial District                        |
|                 |                                                         |



Total Building Size 145,198 SF



Total Building Size 145,198 SF