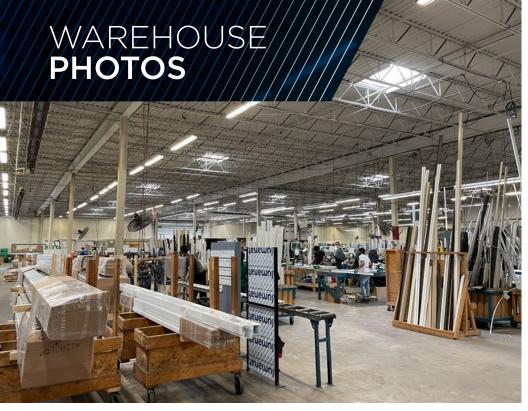

Freestanding 146,250 square foot industrial complex with 17,904 square feet of office space and 128,346 square feet of warehouse / manufacturing space on 6.35 acres. 56,000 SF minimum divisibility. Eight (8) Drive-In Doors - 10'x12'; 10'x18'; 12'x14'; 14'x18' and Fourteen (14) Truck Docks - Six (6) Internal and Eight (8) External. Manufacturing amenities including shop restroom/locker rooms, air line distribution, 2-ton and 3-ton crane, 7000A / 480V / 3P power with buss duct distribution throughout.

## **COMMENTS**

- Freestanding 146,250 square foot industrial complex with 17,904 square feet of office space and 128,346 square feet of warehouse / manufacturing space on 6.35 acres
- Minimum divisibilty of 56,000 SF
- Eight (8) drive-in doors 10'x12'; 10'x18'; 12'x14'; 14'x18'
- Fourteen (14) truck docks six (6) internal and eight (8) external
- Manufacturing amenities including shop restroom/locker rooms, air line distribution, 2-ton and 3-ton crane, 7000A / 480V / 3P power with buss duct distribution throughout