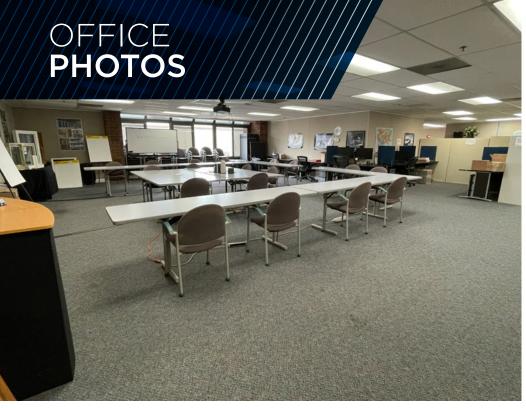

|
| CLEAR HEIGHT:   | 19'6"                                                   |
| COLUMN SPACING: | 40' x 40'                                               |
| DOCKS:          | Two (2) - 2-ton and 3-ton                               |
| DOCKS:          | Fourteen (14) - six (6) internal and eight (8) external |
| DRIVE-IN DOORS: | Eight (8) - 10'x12'; 10'x18'; 12'x14'; 14'x18'          |
| PARKING:        | Approximately 100 spaces                                |
| POWER:          | 7000A / 480V / 3P                                       |
| ZONING:         | GI - General Industrial District                        |
|                 |                                                         |



Total Building Size 145,198 SF



Total Building Size 145,198 SF