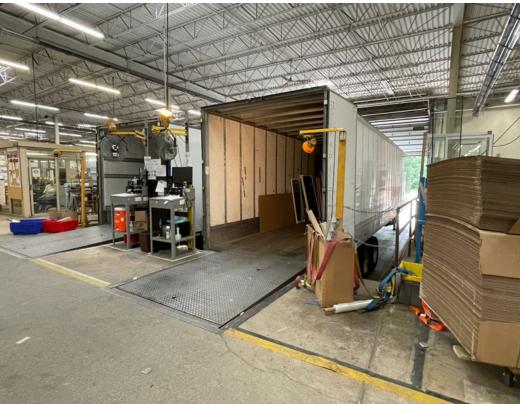

Freestanding 146,250 square foot industrial complex with 17,904 square feet of office space and 128,346 square feet of warehouse / manufacturing space on 6.35 acres. 56,000 SF minimum divisibility. Eight (8) Drive-In Doors - 10'x12'; 10'x18'; 12'x14'; 14'x18' and Fourteen (14) Truck Docks - Six (6) Internal and Eight (8) External. Manufacturing amenities including shop restroom/locker rooms, air line distribution, 2-ton and 3-ton crane, 7000A / 480V / 3P power with buss duct distribution throughout.

## **COMMENTS**

- Freestanding 146,250 square foot industrial complex with 17,904 square feet of office space and 128,346 square feet of warehouse / manufacturing space on 6.35 acres
- Minimum divisibilty of 56,000 SF
- Eight (8) drive-in doors 10'x12'; 10'x18'; 12'x14'; 14'x18'
- Fourteen (14) truck docks six (6) internal and eight (8) external
- Manufacturing amenities including shop restroom/locker rooms, air line distribution, 2-ton and 3-ton crane, 7000A / 480V / 3P power with buss duct distribution throughout