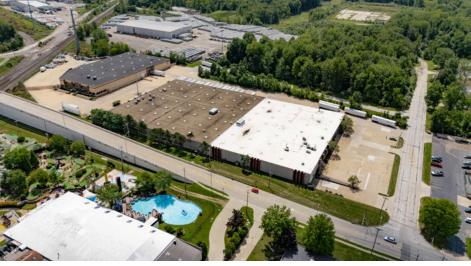

Freestanding 146,250 square foot industrial complex with 17,904 square feet of office space and 128,346 square feet of warehouse / manufacturing space on 6.35 acres. 56,000 SF minimum divisibility. Eight (8) Drive-In Doors - 10'x12'; 10'x18'; 12'x14'; 14'x18' and Fourteen (14) Truck Docks - Six (6) Internal and Eight (8) External. Manufacturing amenities including shop restroom/locker rooms, air line distribution, 2-ton and 3-ton crane, 7000A / 480V / 3P power with buss duct distribution throughout.

## **COMMENTS**

- Freestanding 146,250 square foot industrial complex with 17,904 square feet of office space and 128,346 square feet of warehouse / manufacturing space on 6.35 acres
- Minimum divisibilty of 56,000 SF
- Eight (8) drive-in doors 10'x12'; 10'x18'; 12'x14'; 14'x18'
- Fourteen (14) truck docks six (6) internal and eight (8) external
- Manufacturing amenities including shop restroom/locker rooms, air line distribution, 2-ton and 3-ton crane, 7000A / 480V / 3P power with buss duct distribution throughout