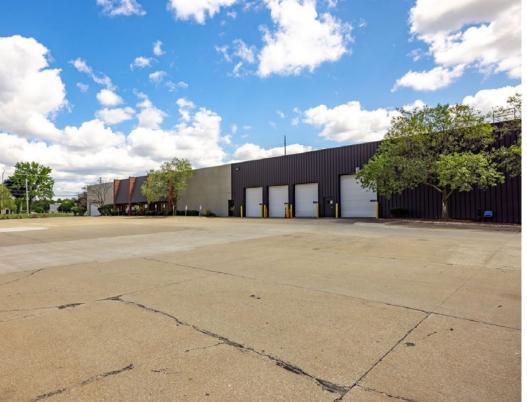

Freestanding 146,250 square foot industrial complex with 17,904 square feet of office space and 128,346 square feet of warehouse / manufacturing space on 6.35 acres. 56,000 SF minimum divisibility. Eight (8) Drive-In Doors - 10'x12'; 10'x18'; 12'x14'; 14'x18' and Fourteen (14) Truck Docks - Six (6) Internal and Eight (8) External. Manufacturing amenities including shop restroom/locker rooms, air line distribution, 2-ton and 3-ton crane, 7000A / 480V / 3P power with buss duct distribution throughout.

## **COMMENTS**

- Freestanding 146,250 square foot industrial complex with 17,904 square feet of office space and 128,346 square feet of warehouse / manufacturing space on 6.35 acres
- Minimum divisibilty of 56,000 SF
- Eight (8) drive-in doors 10'x12'; 10'x18'; 12'x14'; 14'x18'
- Fourteen (14) truck docks six (6) internal and eight (8) external
- Manufacturing amenities including shop restroom/locker rooms, air line distribution, 2-ton and 3-ton crane, 7000A / 480V / 3P power with buss duct distribution throughout