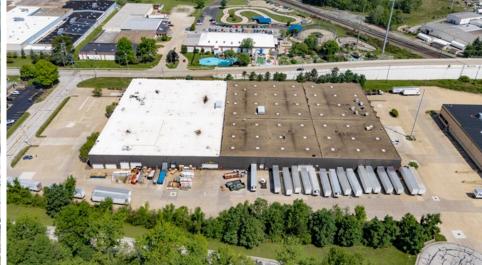

Freestanding 146,250 square foot industrial complex with 17,904 square feet of office space and 128,346 square feet of warehouse / manufacturing space on 6.35 acres. 56,000 SF minimum divisibility. Eight (8) Drive-In Doors - 10'x12'; 10'x18'; 12'x14'; 14'x18' and Fourteen (14) Truck Docks - Six (6) Internal and Eight (8) External. Manufacturing amenities including shop restroom/locker rooms, air line distribution, 2-ton and 3-ton crane, 7000A / 480V / 3P power with buss duct distribution throughout.

## **COMMENTS**

- Freestanding 146,250 square foot industrial complex with 17,904 square feet of office space and 128,346 square feet of warehouse / manufacturing space on 6.35 acres
- Minimum divisibilty of 56,000 SF
- Eight (8) drive-in doors 10'x12'; 10'x18'; 12'x14'; 14'x18'
- Fourteen (14) truck docks six (6) internal and eight (8) external
- Manufacturing amenities including shop restroom/locker rooms, air line distribution, 2-ton and 3-ton crane, 7000A / 480V / 3P power with buss duct distribution throughout