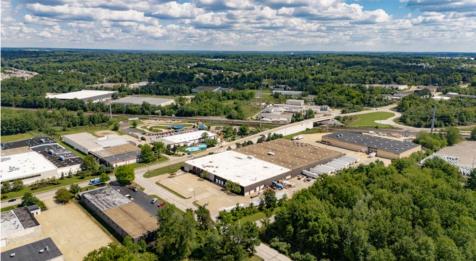

Freestanding 146,250 square foot industrial complex with 17,904 square feet of office space and 128,346 square feet of warehouse / manufacturing space on 6.35 acres. 56,000 SF minimum divisibility. Eight (8) Drive-In Doors - 10'x12'; 10'x18'; 12'x14'; 14'x18' and Fourteen (14) Truck Docks - Six (6) Internal and Eight (8) External. Manufacturing amenities including shop restroom/locker rooms, air line distribution, 2-ton and 3-ton crane, 7000A / 480V / 3P power with buss duct distribution throughout.

## **COMMENTS**

- Freestanding 146,250 square foot industrial complex with 17,904 square feet of office space and 128,346 square feet of warehouse / manufacturing space on 6.35 acres
- Minimum divisibilty of 56,000 SF
- Eight (8) drive-in doors 10'x12'; 10'x18'; 12'x14'; 14'x18'
- Fourteen (14) truck docks six (6) internal and eight (8) external
- Manufacturing amenities including shop restroom/locker rooms, air line distribution, 2-ton and 3-ton crane, 7000A / 480V / 3P power with buss duct distribution throughout