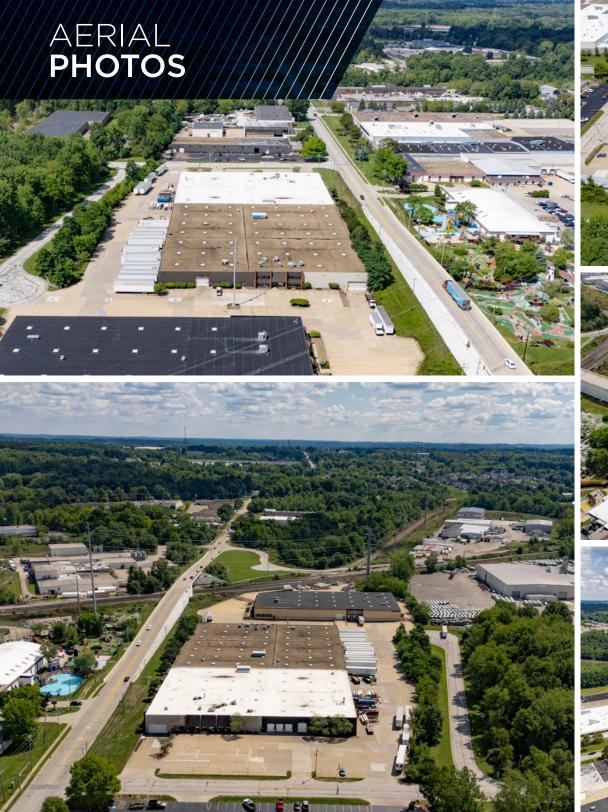

Freestanding 146,250 square foot industrial complex with 17,904 square feet of office space and 128,346 square feet of warehouse / manufacturing space on 6.35 acres. 56,000 SF minimum divisibility. Eight (8) Drive-In Doors - 10'x12'; 10'x18'; 12'x14'; 14'x18' and Fourteen (14) Truck Docks - Six (6) Internal and Eight (8) External. Manufacturing amenities including shop restroom/locker rooms, air line distribution, 2-ton and 3-ton crane, 7000A / 480V / 3P power with buss duct distribution throughout.

## **COMMENTS**

- Freestanding 146,250 square foot industrial complex with 17,904 square feet of office space and 128,346 square feet of warehouse / manufacturing space on 6.35 acres
- Minimum divisibilty of 56,000 SF
- Eight (8) drive-in doors 10'x12'; 10'x18'; 12'x14'; 14'x18'
- Fourteen (14) truck docks six (6) internal and eight (8) external
- Manufacturing amenities including shop restroom/locker rooms, air line distribution, 2-ton and 3-ton crane, 7000A / 480V / 3P power with buss duct distribution throughout