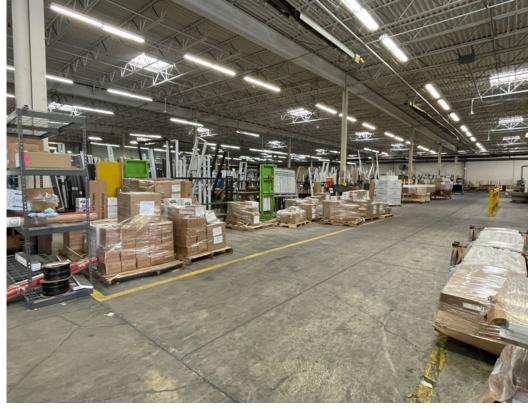

Freestanding 146,250 square foot industrial complex with 17,904 square feet of office space and 128,346 square feet of warehouse / manufacturing space on 6.35 acres. 56,000 SF minimum divisibility. Eight (8) Drive-In Doors - 10'x12'; 10'x18'; 12'x14'; 14'x18' and Fourteen (14) Truck Docks - Six (6) Internal and Eight (8) External. Manufacturing amenities including shop restroom/locker rooms, air line distribution, 2-ton and 3-ton crane, 7000A / 480V / 3P power with buss duct distribution throughout.

## **COMMENTS**

- Freestanding 146,250 square foot industrial complex with 17,904 square feet of office space and 128,346 square feet of warehouse / manufacturing space on 6.35 acres
- Minimum divisibilty of 56,000 SF
- Eight (8) drive-in doors 10'x12'; 10'x18'; 12'x14'; 14'x18'
- Fourteen (14) truck docks six (6) internal and eight (8) external
- Manufacturing amenities including shop restroom/locker rooms, air line distribution, 2-ton and 3-ton crane, 7000A / 480V / 3P power with buss duct distribution throughout