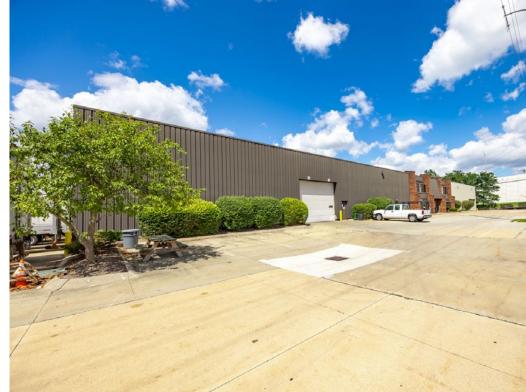

Freestanding 146,250 square foot industrial complex with 17,904 square feet of office space and 128,346 square feet of warehouse / manufacturing space on 6.35 acres. 56,000 SF minimum divisibility. Eight (8) Drive-In Doors - 10'x12'; 10'x18'; 12'x14'; 14'x18' and Fourteen (14) Truck Docks - Six (6) Internal and Eight (8) External. Manufacturing amenities including shop restroom/locker rooms, air line distribution, 2-ton and 3-ton crane, 7000A / 480V / 3P power with buss duct distribution throughout.

## **COMMENTS**

- Freestanding 146,250 square foot industrial complex with 17,904 square feet of office space and 128,346 square feet of warehouse / manufacturing space on 6.35 acres
- Minimum divisibilty of 56,000 SF
- Eight (8) drive-in doors 10'x12'; 10'x18'; 12'x14'; 14'x18'
- Fourteen (14) truck docks six (6) internal and eight (8) external
- Manufacturing amenities including shop restroom/locker rooms, air line distribution, 2-ton and 3-ton crane, 7000A / 480V / 3P power with buss duct distribution throughout