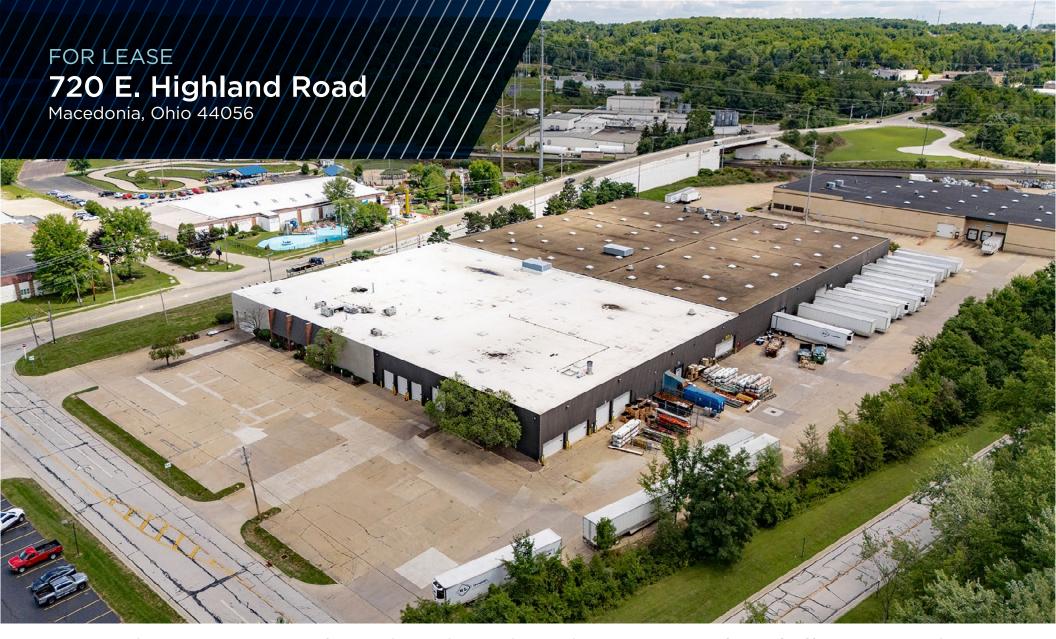

Freestanding 146,250 square foot industrial complex with 17,904 square feet of office space and 128,346 square feet of warehouse / manufacturing space on 6.35 acres. 56,000 SF minimum divisibility. Eight (8) Drive-In Doors - 10'x12'; 10'x18'; 12'x14'; 14'x18' and Fourteen (14) Truck Docks - Six (6) Internal and Eight (8) External. Manufacturing amenities including shop restroom/locker rooms, air line distribution, 2-ton and 3-ton crane, 7000A / 480V / 3P power with buss duct distribution throughout.

## **COMMENTS**

- Freestanding 146,250 square foot industrial complex with 17,904 square feet of office space and 128,346 square feet of warehouse / manufacturing space on 6.35 acres
- Minimum divisibilty of 56,000 SF
- Eight (8) drive-in doors 10'x12'; 10'x18'; 12'x14'; 14'x18'
- Fourteen (14) truck docks six (6) internal and eight (8) external
- Manufacturing amenities including shop restroom/locker rooms, air line distribution, 2-ton and 3-ton crane, 7000A / 480V / 3P power with buss duct distribution throughout