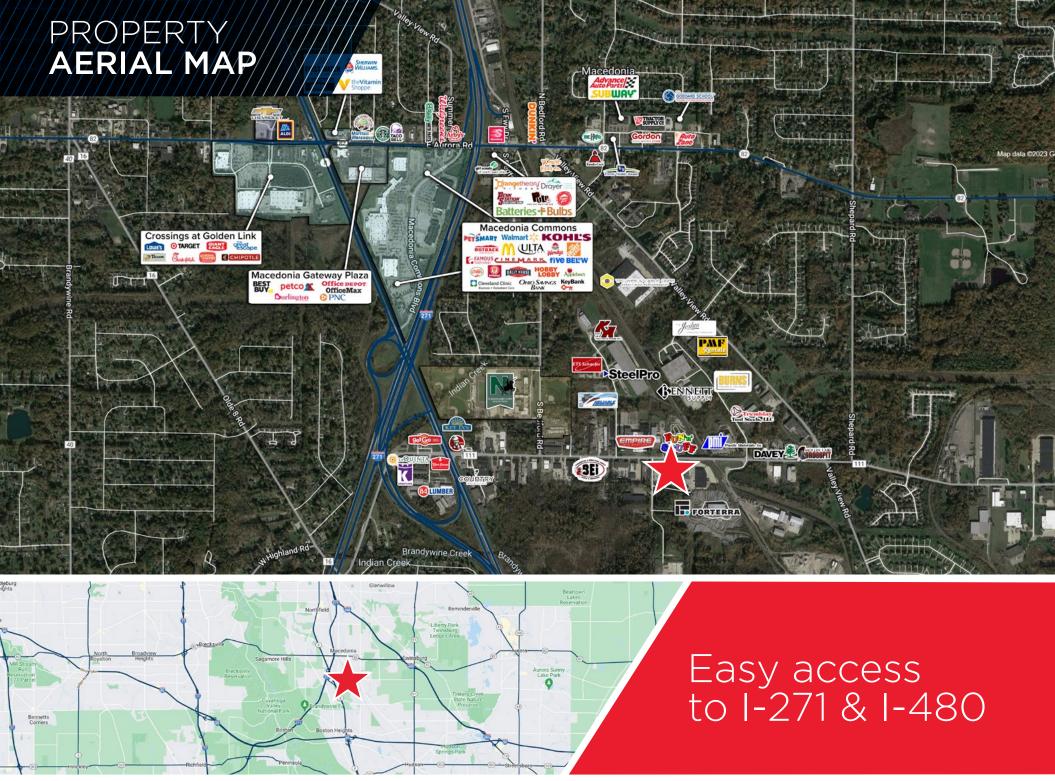

LEAR HEIGHT:   | 19'6"                                                   |
| COLUMN SPACING: | 40' x 40'                                               |
| DOCKS:          | Two (2) - 2-ton and 3-ton                               |
| DOCKS:          | Fourteen (14) - six (6) internal and eight (8) external |
| DRIVE-IN DOORS: | Eight (8) - 10'x12'; 10'x18'; 12'x14'; 14'x18'          |
| PARKING:        | Approximately 100 spaces                                |
| POWER:          | 7000A / 480V / 3P                                       |
| ZONING:         | GI - General Industrial District                        |
|                 |                                                         |



Total Building Size 145,198 SF



Total Building Size 145,198 SF