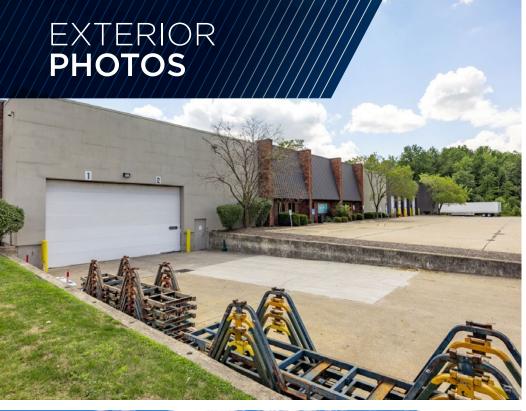

Freestanding 146,250 square foot industrial complex with 17,904 square feet of office space and 128,346 square feet of warehouse / manufacturing space on 6.35 acres. 56,000 SF minimum divisibility. Eight (8) Drive-In Doors - 10'x12'; 10'x18'; 12'x14'; 14'x18' and Fourteen (14) Truck Docks - Six (6) Internal and Eight (8) External. Manufacturing amenities including shop restroom/locker rooms, air line distribution, 2-ton and 3-ton crane, 7000A / 480V / 3P power with buss duct distribution throughout.

## **COMMENTS**

- Freestanding 146,250 square foot industrial complex with 17,904 square feet of office space and 128,346 square feet of warehouse / manufacturing space on 6.35 acres
- Minimum divisibilty of 56,000 SF
- Eight (8) drive-in doors 10'x12'; 10'x18'; 12'x14'; 14'x18'
- Fourteen (14) truck docks six (6) internal and eight (8) external
- Manufacturing amenities including shop restroom/locker rooms, air line distribution, 2-ton and 3-ton crane, 7000A / 480V / 3P power with buss duct distribution throughout