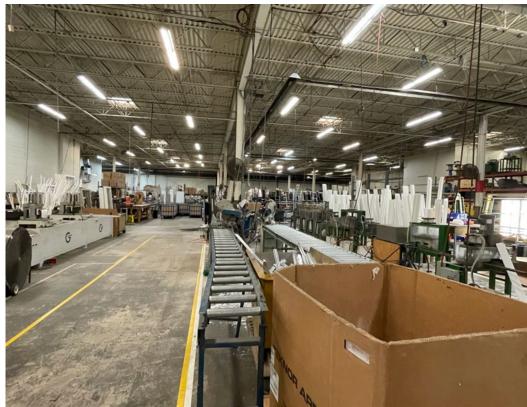

Freestanding 146,250 square foot industrial complex with 17,904 square feet of office space and 128,346 square feet of warehouse / manufacturing space on 6.35 acres. 56,000 SF minimum divisibility. Eight (8) Drive-In Doors - 10'x12'; 10'x18'; 12'x14'; 14'x18' and Fourteen (14) Truck Docks - Six (6) Internal and Eight (8) External. Manufacturing amenities including shop restroom/locker rooms, air line distribution, 2-ton and 3-ton crane, 7000A / 480V / 3P power with buss duct distribution throughout.

## **COMMENTS**

- Freestanding 146,250 square foot industrial complex with 17,904 square feet of office space and 128,346 square feet of warehouse / manufacturing space on 6.35 acres
- Minimum divisibilty of 56,000 SF
- Eight (8) drive-in doors 10'x12'; 10'x18'; 12'x14'; 14'x18'
- Fourteen (14) truck docks six (6) internal and eight (8) external
- Manufacturing amenities including shop restroom/locker rooms, air line distribution, 2-ton and 3-ton crane, 7000A / 480V / 3P power with buss duct distribution throughout