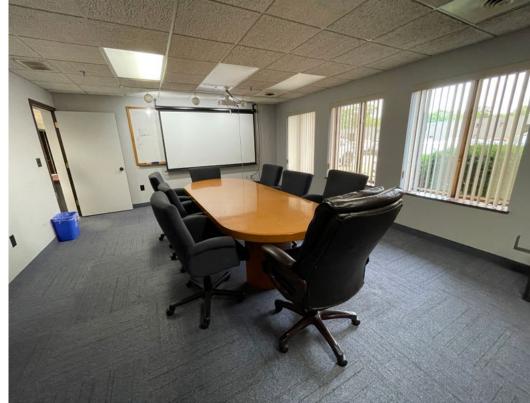

|
| CLEAR HEIGHT:   | 19'6"                                                   |
| COLUMN SPACING: | 40' x 40'                                               |
| DOCKS:          | Two (2) - 2-ton and 3-ton                               |
| DOCKS:          | Fourteen (14) - six (6) internal and eight (8) external |
| DRIVE-IN DOORS: | Eight (8) - 10'x12'; 10'x18'; 12'x14'; 14'x18'          |
| PARKING:        | Approximately 100 spaces                                |
| POWER:          | 7000A / 480V / 3P                                       |
| ZONING:         | GI - General Industrial District                        |
|                 |                                                         |



Total Building Size 145,198 SF



Total Building Size 145,198 SF