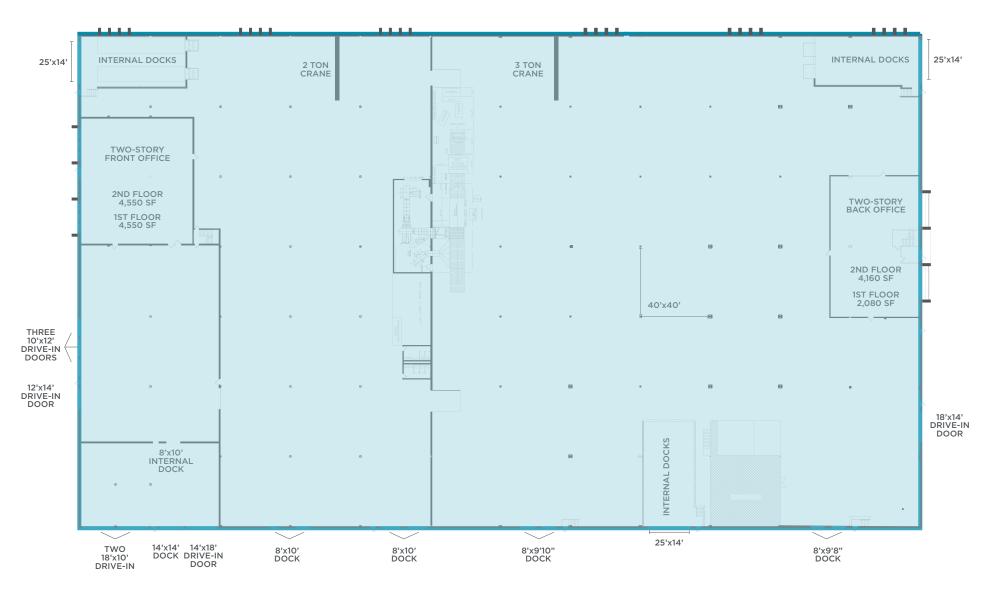

Freestanding 146,250 square foot industrial complex with 17,904 square feet of office space and 128,346 square feet of warehouse / manufacturing space on 6.35 acres. 56,000 SF minimum divisibility. Eight (8) Drive-In Doors - 10'x12'; 10'x18'; 12'x14'; 14'x18' and Fourteen (14) Truck Docks - Six (6) Internal and Eight (8) External. Manufacturing amenities including shop restroom/locker rooms, air line distribution, 2-ton and 3-ton crane, 7000A / 480V / 3P power with buss duct distribution throughout.

## **COMMENTS**

- Freestanding 146,250 square foot industrial complex with 17,904 square feet of office space and 128,346 square feet of warehouse / manufacturing space on 6.35 acres
- Minimum divisibilty of 56,000 SF
- Eight (8) drive-in doors 10'x12'; 10'x18'; 12'x14'; 14'x18'
- Fourteen (14) truck docks six (6) internal and eight (8) external
- Manufacturing amenities including shop restroom/locker rooms, air line distribution, 2-ton and 3-ton crane, 7000A / 480V / 3P power with buss duct distribution throughout

## **PROPERTY SPECIFICATIONS**

| CONSTRUCTED:    | 1982                                                    |
|-----------------|---------------------------------------------------------|
| CONSTRUCTION:   | Block/Siding                                            |
| ROOF:           | Built-up on Metal Deck                                  |
| LIGHTING:       | Fluorescent                                             |
| HEAT:           | Gas/Radiant Tube                                        |
| AC:             | HVAC - Office Only                                      |
| SPRINKLER       | 100% Wet                                                |
| CLEAR HEIGHT:   | 19'6"                                                   |
| COLUMN SPACING: | 40' x 40'                                               |
| DOCKS:          | Two (2) - 2-ton and 3-ton                               |
| DOCKS:          | Fourteen (14) - six (6) internal and eight (8) external |
| DRIVE-IN DOORS: | Eight (8) - 10'x12'; 10'x18'; 12'x14'; 14'x18'          |
| PARKING:        | Approximately 100 spaces                                |
| POWER:          | 7000A / 480V / 3P                                       |
| ZONING:         | GI - General Industrial District                        |
|                 |                                                         |