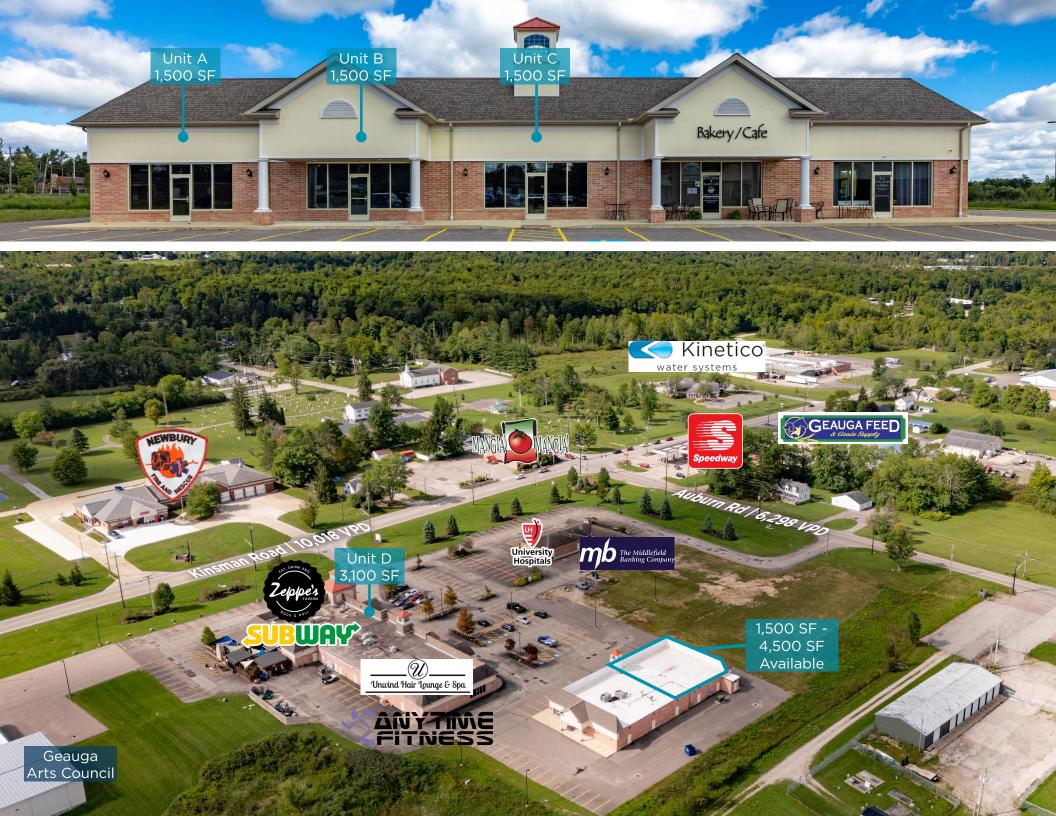

#### **FEATURES**

- Up to 4,500 SF available for lease
- Located at signalized hard corner with adequate visibility from both Auburn and Kinsman Road
- Join Anytime Fitness, University Hospitals, Zeppe's Taverm & Pizzeria, Subway, DS Cakes and Sweet Cafe and more

#### AVAILABLE SPACE

| Unit   | Size     | Max Contiguous |
|--------|----------|----------------|
| Unit A | 1,500 SF | 4,500 SF       |
| Unit B | 1,500 SF | 4,500 SF       |
| Unit C | 1,500 SF | 4,500 SF       |
| Unit D | 3,100 SF | 3,100 SF       |