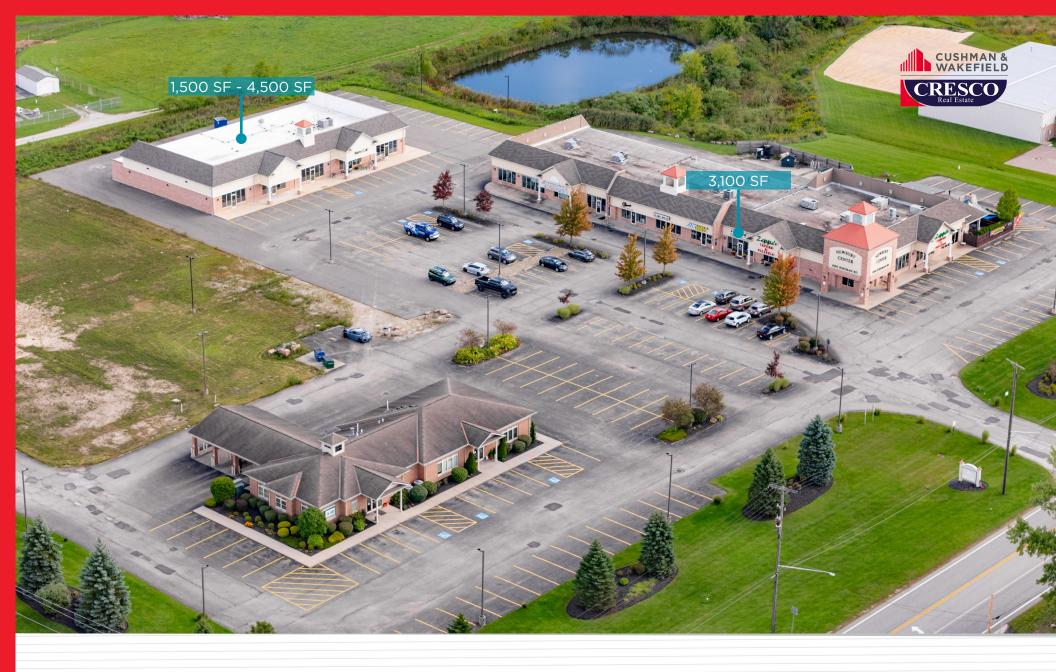

## RETAIL FOR LEASE NEWBURY CENTER PLAZA 11110 KINSMAN ROAD, NEWBURY, OHIO 44065

#### **FEATURES**

- Up to 4,500 SF available for lease
- Located at signalized hard corner with adequate visibility from both Auburn and Kinsman Road
- Join Anytime Fitness, University Hospitals, Zeppe's Taverm & Pizzeria, Subway, DS Cakes and Sweet Cafe and more

#### AVAILABLE SPACE

| Unit   | Size     | Max Contiguous |
|--------|----------|----------------|
| Unit A | 1,500 SF | 4,500 SF       |
| Unit B | 1,500 SF | 4,500 SF       |
| Unit C | 1,500 SF | 4,500 SF       |
| Unit D | 3,100 SF | 3,100 SF       |