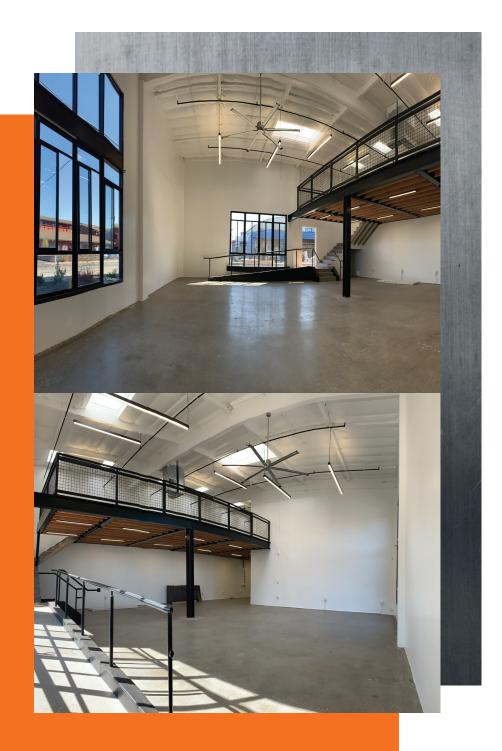

- 2,960 square feet
- Creative space
- LED lighting
- HVAC spiral ducting
- Corner with 20' clear with concrete floors
- New mezzanine office
- Outdoor space included
- New mezzanine office
- \$3.50 PSF Gross

### SPACE AVAILABLE | ± 2,960 RSF TOTAL