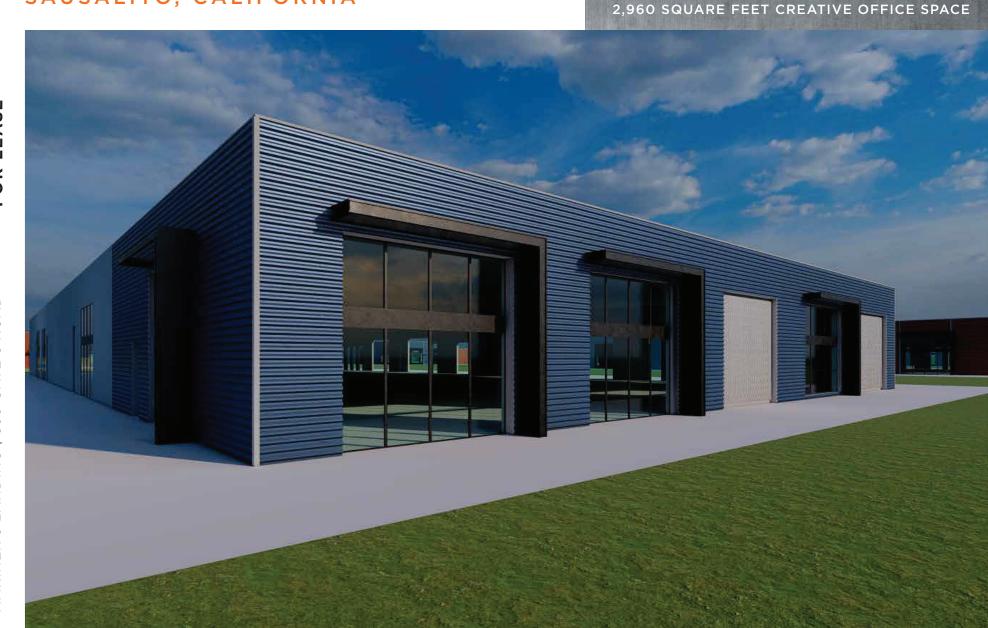

## 360 GATE 5 ROAD

SAUSALITO, CALIFORNIA

### **PROPERTY HIGHLIGHTS**

360 Gate 5 Road is located in the heart of Sausalito. Located just blocks from Highway 101. The project is walking distance from multiple restaurants and other professional services. The property is located 2 miles from the Sausalito Ferry.

- 2,960 square feet
- Creative space
- LED lighting
- HVAC spiral ducting
- Corner with 20' clear with concrete floors
- New mezzanine office
- Outdoor space included
- New mezzanine office
- \$3.50 PSF Gross