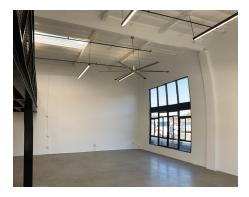

- 2,960 square feet
- Creative space
- LED lighting
- HVAC spiral ducting
- Corner with 20' clear with concrete floors
- New mezzanine office
- Outdoor space included
- New mezzanine office
- \$3.50 PSF Gross

### SPACE AVAILABLE | ± 2,960 RSF TOTAL