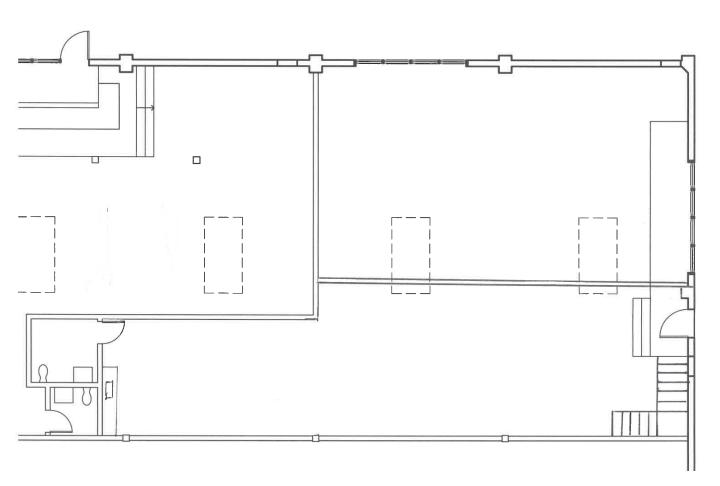

IFORNIA







### 360 GATE 5 ROAD | SAUSALITO

### **PROPERTY HIGHLIGHTS**

360 Gate 5 Road is located in the heart of Sausalito. Located just blocks from Highway 101. The project is walking distance from multiple restaurants and other professional services. The property is located 2 miles from the Sausalito Ferry.

- 2,960 square feet
- Creative space
- LED lighting
- HVAC spiral ducting
- Corner with 20' clear with concrete floors
- New mezzanine office
- Outdoor space included
- New mezzanine office
- \$3.50 PSF Gross

### **CONTACT US**

### **BRIAN FOSTER**

Managing Director 1 415 451 2437 brian.foster@cushwake.com LIC #01393059

### TREVOR BUCK

Executive Director 1 415 451 2436 trevor.buck@cushwake.com LIC #01255462

### 360 GATE 5 ROAD



### SPACE AVAILABLE | ± 2,960 RSF TOTAL







### CONTACT US

### **BRIAN FOSTER**

Managing Director 1 415 451 2437 brian.foster@cushwake.com LIC #01393059

### TREVOR BUCK

Executive Director 1 415 451 2436 trevor.buck@cushwake.com LIC #01255462

### WHY 360 GATE 5 ROAD



### **COMMUTING OPTIONS**

FERRY STATION 1 BLOCK AWAY & BUS STOP DIRECTLY IN FRONT OF BUILDING



### **LUNCH & DINNER OPTIONS**

OVER 15 RESTAURANTS WITHIN A 1 MILE RADIUS



### **HEALTH & MIND**

EASY WALK TO 2 FITNESS GYMS, HIKING & BIKING TRAILS

### **CONTACT US**

### **BRIAN FOSTER**

Managing Director 1 415 451 2437 brian.foster@cushwake.com LIC #01393059

### TREVOR BUCK

Executive Director 1 415 451 2436 trevor.buck@cushwake.com LIC #01255462



### WHY SAUSALITO

360 GATE 5 ROAD SAUSALITO, CA

CREATIVE OFFICE SPACE FOR LEASE