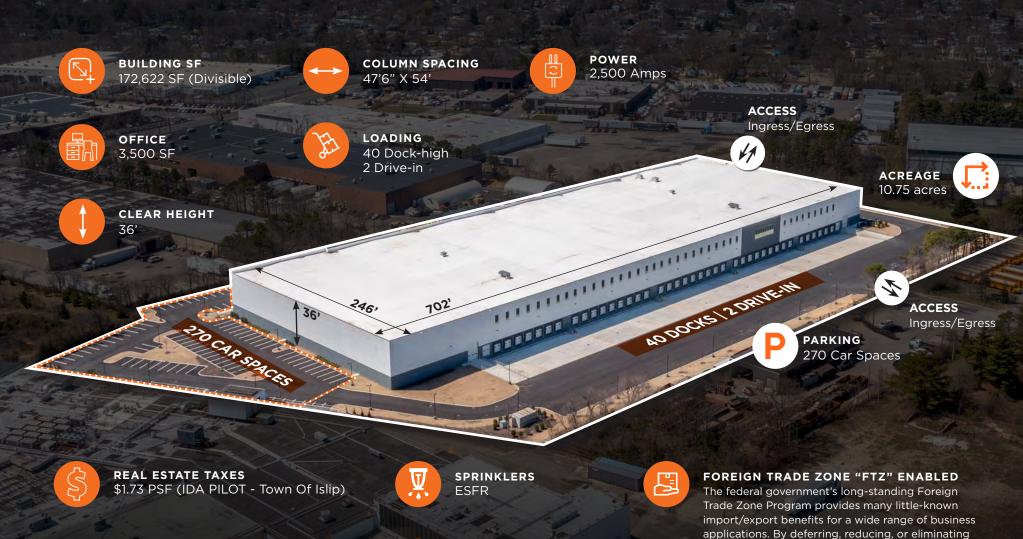

## PROPERTY DESCRIPTION

LIGHTING

LED

customs duties, qualified companies can improve cash

flow, lower inventory costs, and improve their bottom

line through use of FTZs.