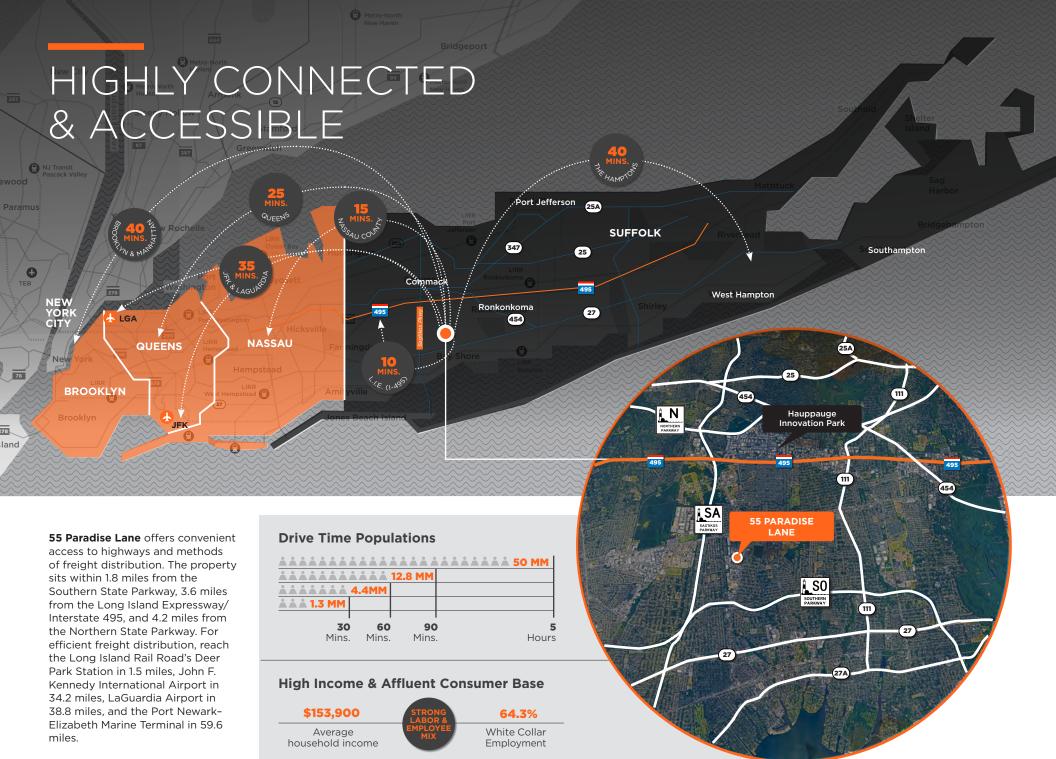

## PROPERTY DESCRIPTION

LIGHTING

LED

customs duties, qualified companies can improve cash

flow, lower inventory costs, and improve their bottom

line through use of FTZs.