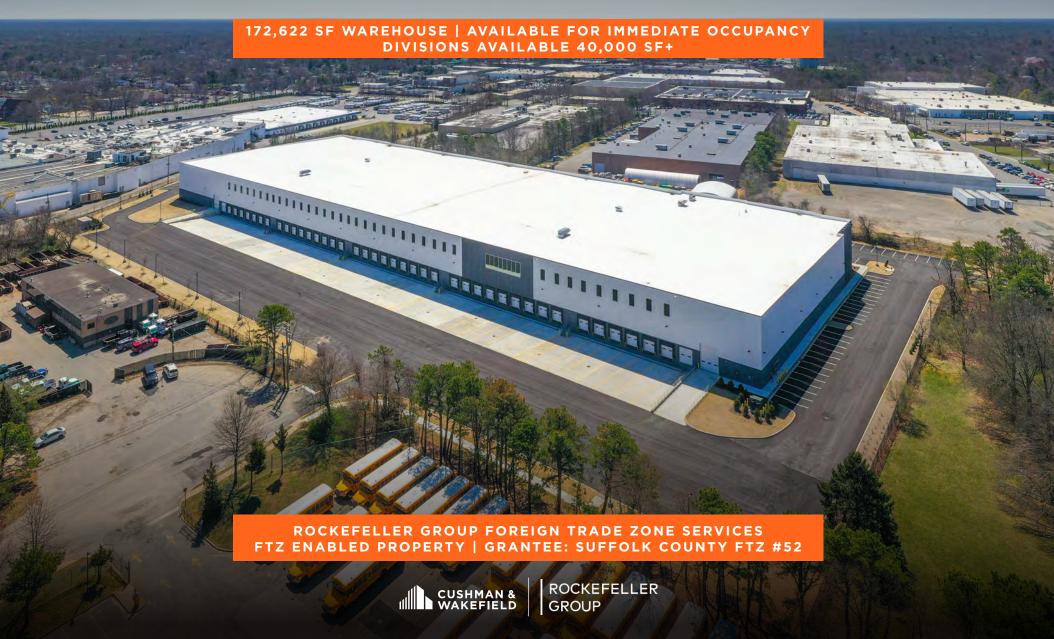

# 55 PARADISE LANE

**BAY SHORE, NEW YORK** 

## PROPERTY DESCRIPTION

LIGHTING

LED

customs duties, qualified companies can improve cash

flow, lower inventory costs, and improve their bottom

line through use of FTZs.