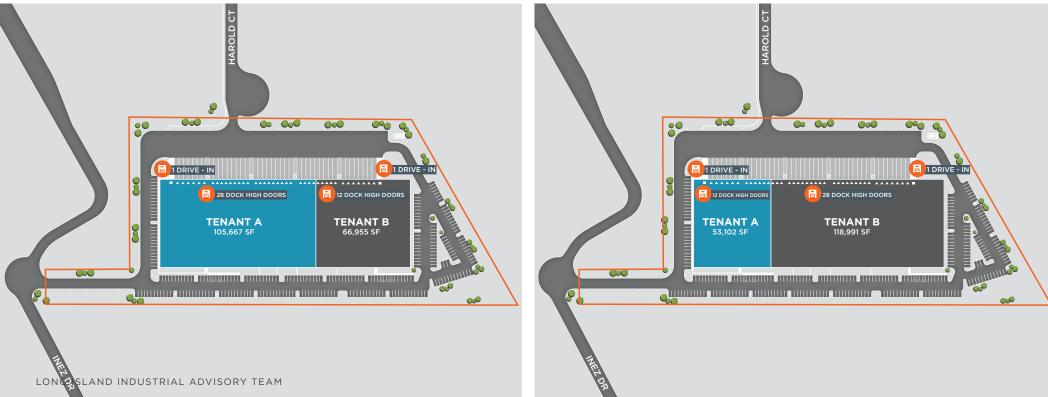

## PROPERTY DESCRIPTION

LIGHTING

LED

customs duties, qualified companies can improve cash

flow, lower inventory costs, and improve their bottom

line through use of FTZs.