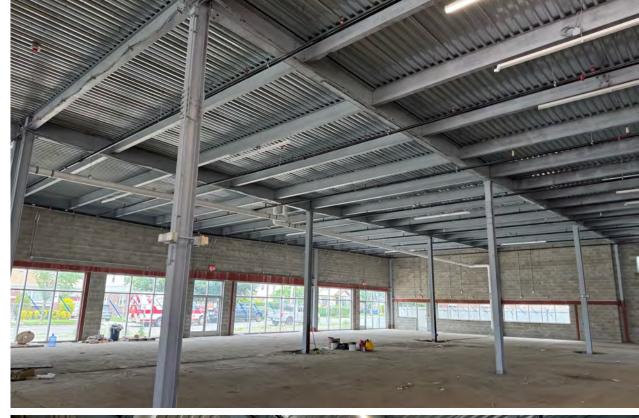

# **PROPERTY OVERVIEW**

| Total Building SF: | ± 42,625 SF               |
|--------------------|---------------------------|
| Office Area:       | To Suit                   |
| Site Area:         | 1.40 Acres                |
| Clear Height:      | 22'                       |
| Loading Docks:     | 3 Interior Docks          |
| Drive-Ins:         | 2 Drive-In Doors          |
| Power:             | 800 Amps                  |
| Heat:              | Gas                       |
| Lease Price:       | \$18.75 PSF Net           |
| Real Estate Taxes: | \$2.78 PSF<br>(IDA PILOT) |

## **Property Highlights:**

- New Construction Including Mechanical Systems, And LED Lighting
- Premier Western Nassau County Location Offering Easy Access To Service The Outer Boroughs And Manhattan
- Ideal For Wholesale, Showroom, Warehouse, Distribution
- Connected To Municipal Sewer