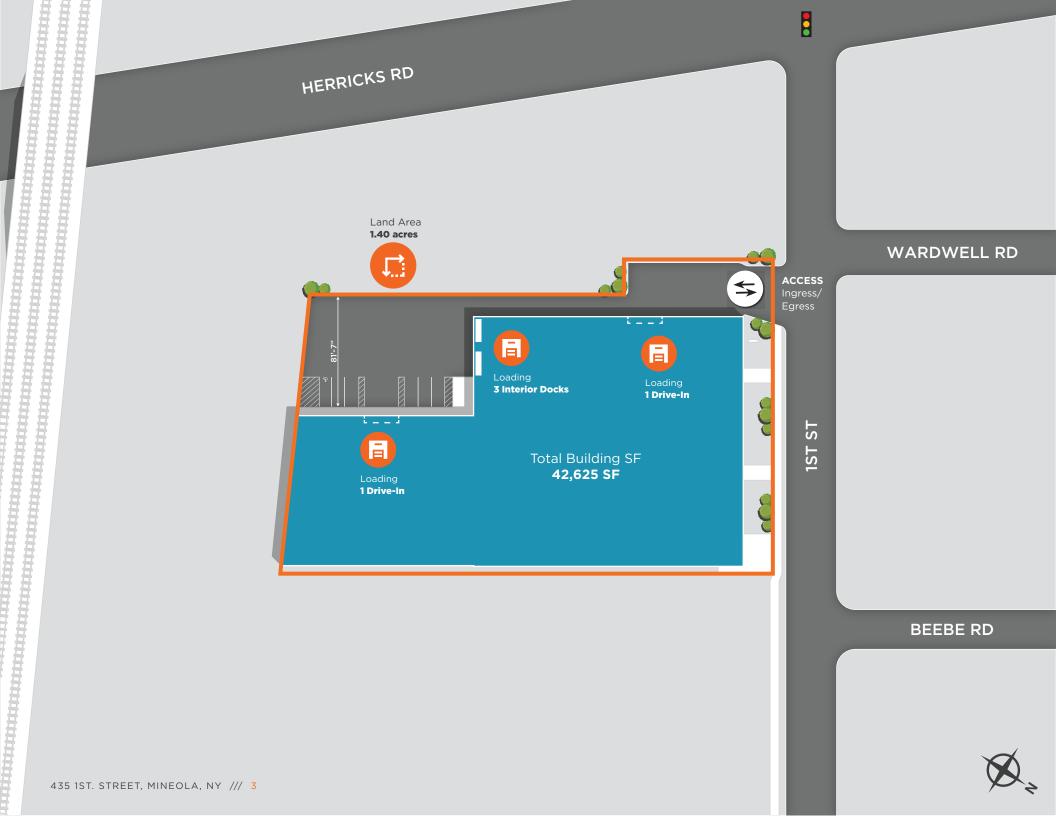

# **PROPERTY OVERVIEW**

| Total Building SF: | ± 42,625 SF               |
|--------------------|---------------------------|
| Office Area:       | To Suit                   |
| Site Area:         | 1.40 Acres                |
| Clear Height:      | 22'                       |
| Loading Docks:     | 3 Interior Docks          |
| Drive-Ins:         | 2 Drive-In Doors          |
| Power:             | 800 Amps                  |
| Heat:              | Gas                       |
| Lease Price:       | \$18.75 PSF Net           |
| Real Estate Taxes: | \$2.78 PSF<br>(IDA PILOT) |