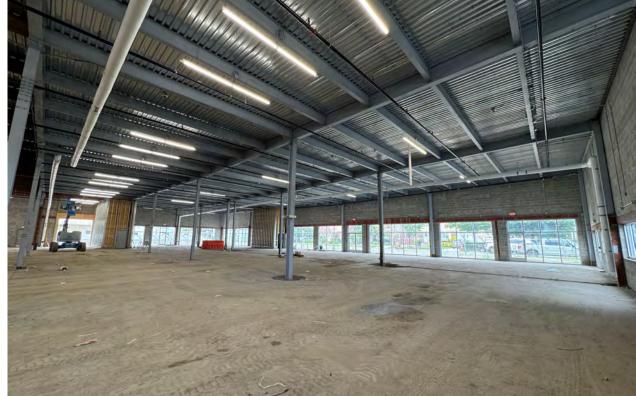

# **PROPERTY OVERVIEW**

| Total Building SF: | ± 42,625 SF               |
|--------------------|---------------------------|
| Office Area:       | To Suit                   |
| Site Area:         | 1.40 Acres                |
| Clear Height:      | 22'                       |
| Loading Docks:     | 3 Interior Docks          |
| Drive-Ins:         | 2 Drive-In Doors          |
| Power:             | 800 Amps                  |
| Heat:              | Gas                       |
| Lease Price:       | \$18.75 PSF Net           |
| Real Estate Taxes: | \$2.78 PSF<br>(IDA PILOT) |

## **Property Highlights:**

- New Construction Including Mechanical Systems, And LED Lighting
- Premier Western Nassau County Location Offering Easy Access To Service The Outer Boroughs And Manhattan
- Ideal For Wholesale, Showroom, Warehouse, Distribution
- Connected To Municipal Sewer