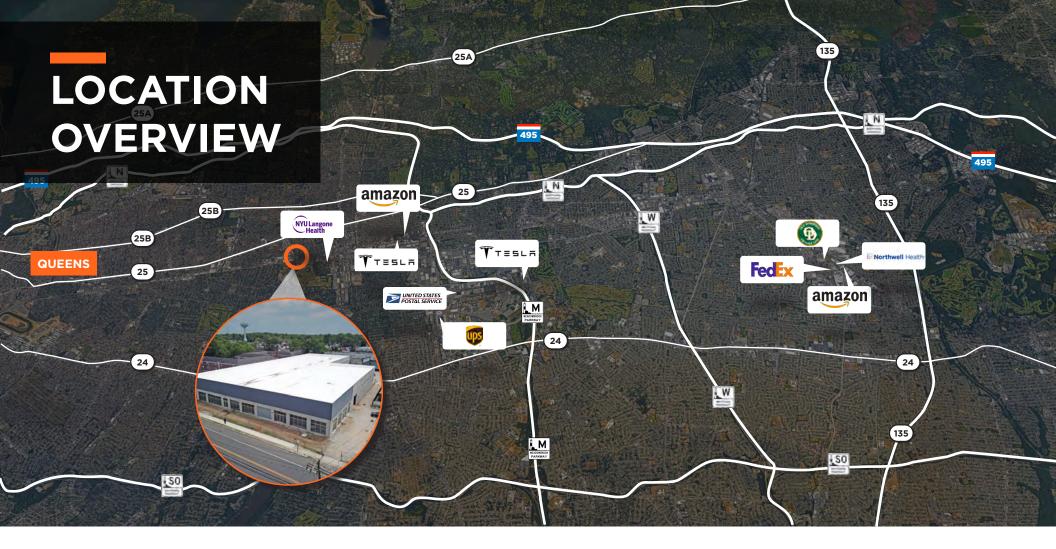

#### **DRIVE DISTANCE POPULATIONS**

Western Nassau Location, Easy Access To The Long Island Expressway, Jericho Turnpike, and Queens Border

127,838 | 3 Miles

2.54 Miles From The Long Island Expressway Exit 36

553,696 | 5 Miles

553,696 Residents Within A 5-Mile Radius And An AHHI Of \$175,771