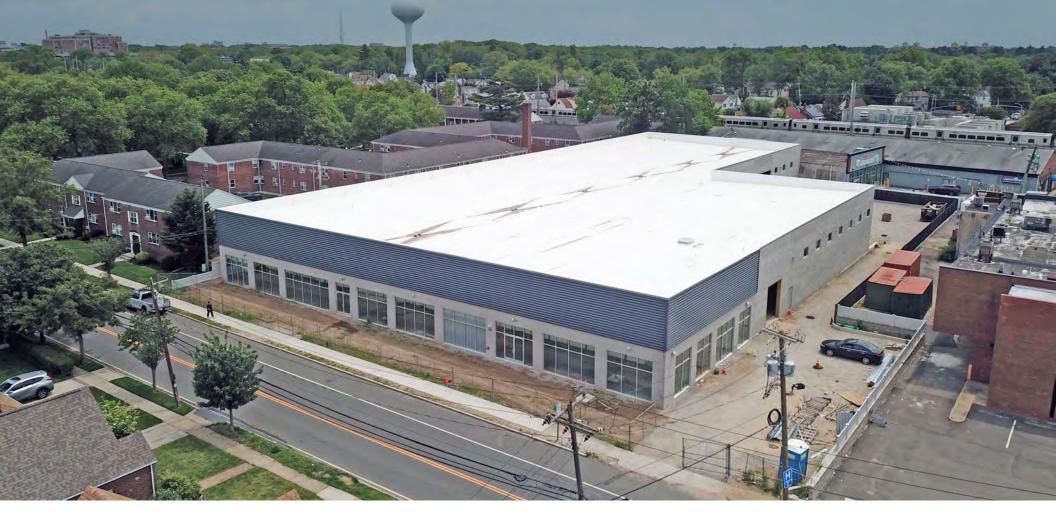

# **435** 1<sup>st</sup> **STREET**

### MINEOLA, NEW YORK

42,625 SF FREESTANDING INDUSTRIAL WAREHOUSE

PREMIER WESTERN NASSAU COUNTY LOCATION MODERN CONSTRUCTION | OCCUPANCY JULY 2025

## **Property Highlights:**

- New Construction Including Mechanical Systems, And LED Lighting
- Premier Western Nassau County Location Offering Easy Access To Service The Outer Boroughs And Manhattan
- Ideal For Wholesale, Showroom, Warehouse, Distribution
- Connected To Municipal Sewer