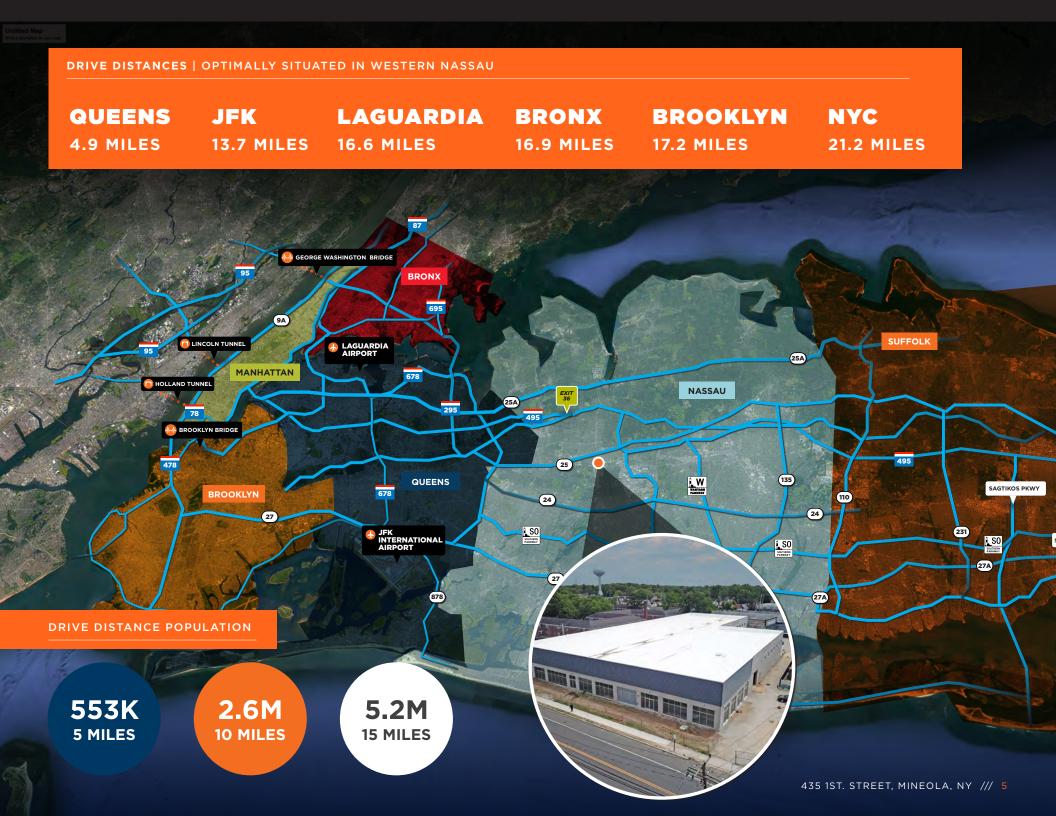

#### **DRIVE DISTANCE POPULATIONS**

Western Nassau Location, Easy Access To The Long Island Expressway, Jericho Turnpike, and Queens Border

127,838 | 3 Miles

2.54 Miles From The Long Island Expressway Exit 36

553,696 | 5 Miles

553,696 Residents Within A 5-Mile Radius And An AHHI Of \$175,771

### **POPULATION DENSITY / CONSUMERS**

553,696 Consumers In A 5 Mile Radius

**7,266** Population Density Per Sq. Mi.

**\$175,771** AHHI In 5 <u>Mile Radius</u>