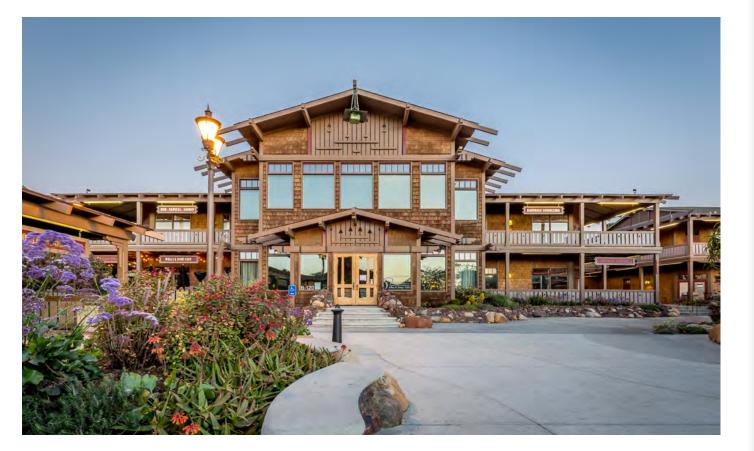

## 55,457 SF RETAIL / OFFICE PROJECT

- Iconic 5-building project located in the heart of Dana Point Harbor
- Flexibility within potential uses
- Beautiful outdoor common areas
- Excellent signage opportunities with unparalleled visibility
- Proximity to amenities & food services including walking distance to marina
- On-site ATM
- Ocean views