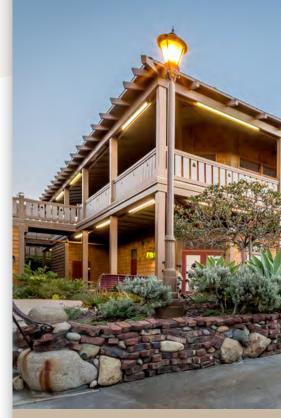

## 55,457 SF RETAIL / OFFICE PROJECT

- Iconic 5-building project located in the heart of Dana Point Harbor
- Flexibility within potential uses
- Beautiful outdoor common areas
- Excellent signage opportunities with unparalleled visibility
- Proximity to amenities & food services including walking distance to marina
- On-site ATM
- Ocean views