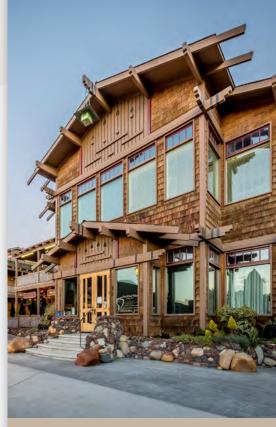

## 55,457 SF RETAIL / OFFICE PROJECT

- Iconic 5-building project located in the heart of Dana Point Harbor
- Flexibility within potential uses
- Beautiful outdoor common areas
- Excellent signage opportunities with unparalleled visibility
- Proximity to amenities & food services including walking distance to marina
- On-site ATM
- Ocean views