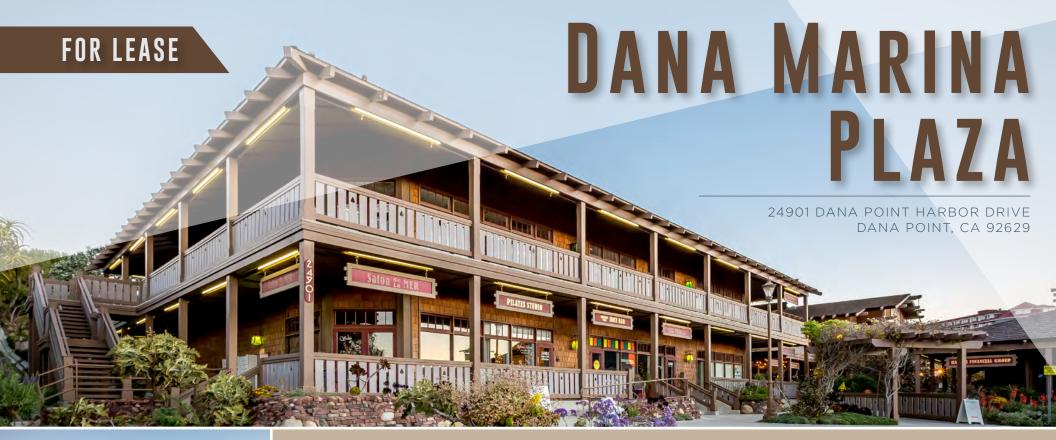

## 55,457 SF RETAIL / OFFICE PROJECT

- Iconic 5-building project located in the heart of Dana Point Harbor
- Flexibility within potential uses
- Beautiful outdoor common areas
- Excellent signage opportunities with unparalleled visibility
- Proximity to amenities & food services including walking distance to marina
- On-site ATM
- Ocean views