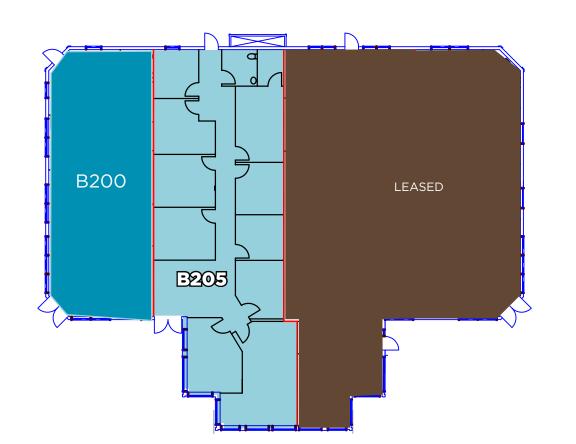

## 24921 Building

Second Floor

Suite B200 1,610 RSF

## 24921 Building

Second Floor

Suite B205 2,659 RSF

Offered exclusively by: