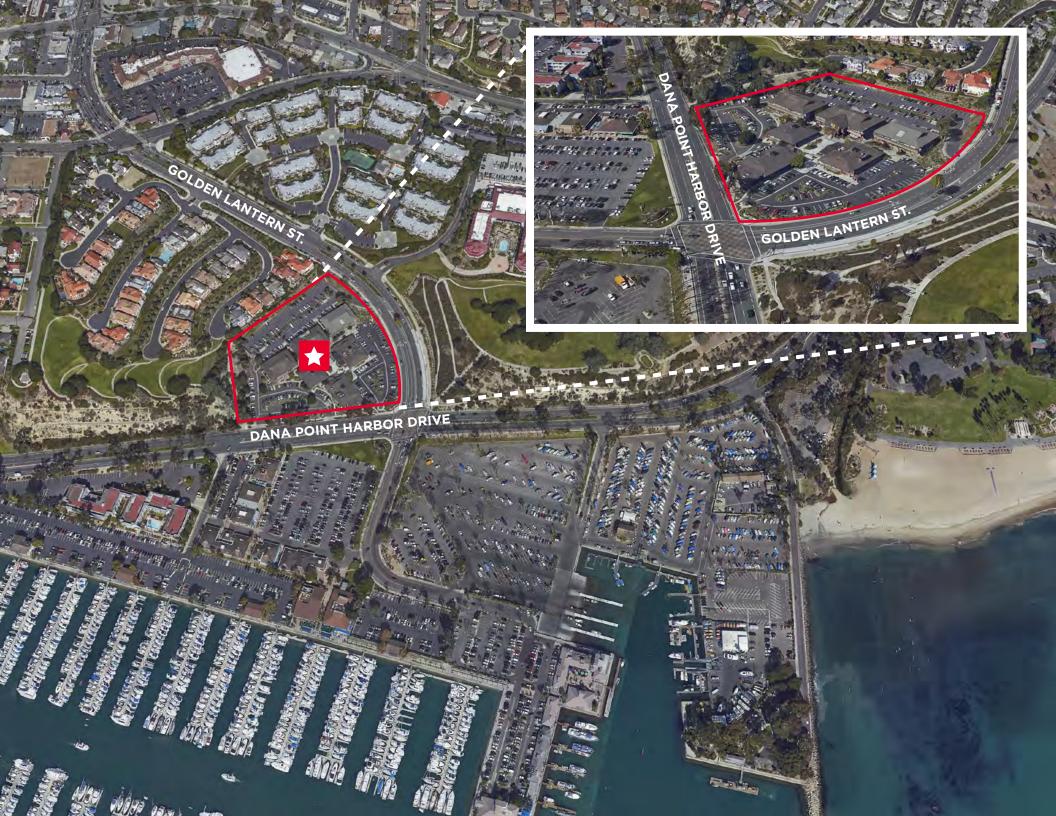

## 55,457 SF RETAIL / OFFICE PROJECT

- Iconic 5-building project located in the heart of Dana Point Harbor
- Flexibility within potential uses
- Beautiful outdoor common areas
- Excellent signage opportunities with unparalleled visibility
- Proximity to amenities & food services including walking distance to marina
- On-site ATM
- Ocean views