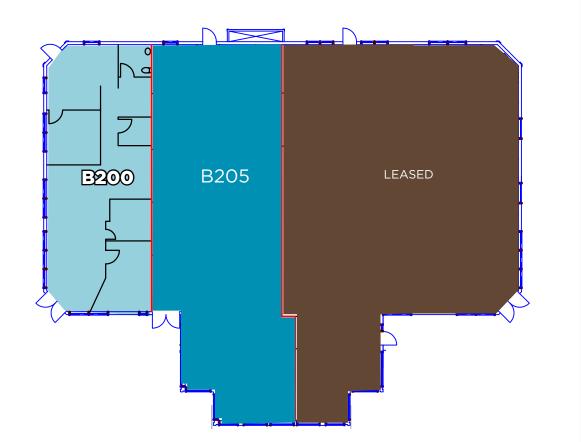

## FLOOR PLANS

## 24921 Building

<u>Second Floor</u> Suites B200 - B205 4,269 RSF

Offered exclusively by: