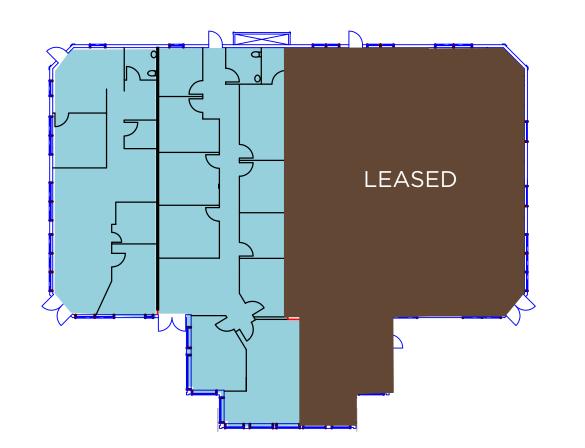

## 24921 Building

<u>Second Floor</u> Suites B200 - B205 4,269 RSF

Offered exclusively by: