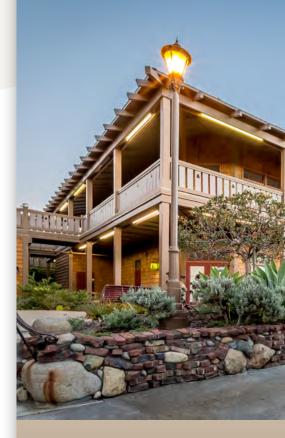

## 55,457 SF RETAIL / OFFICE PROJECT

- Iconic 5-building project located in the heart of Dana Point Harbor
- Flexibility within potential uses
- Beautiful outdoor common areas
- Excellent signage opportunities with unparalleled visibility
- Proximity to amenities & food services including walking distance to marina
- On-site ATM
- Ocean views