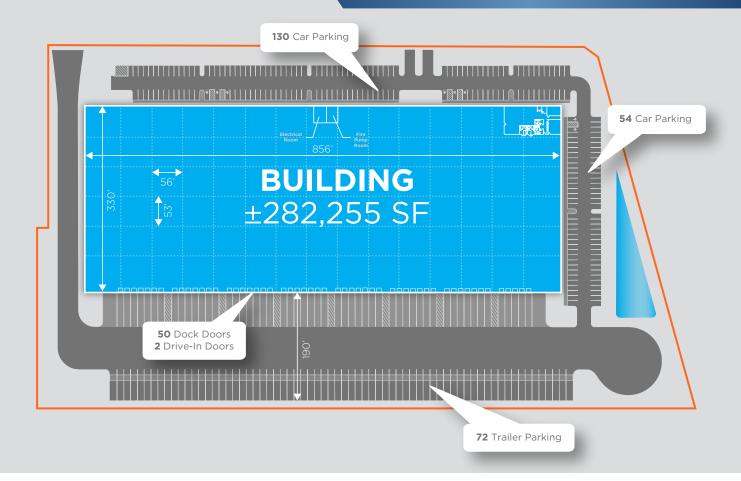

# **BUILDING SPECS**

**± 282,255** SQUARE FEET

50 DOCK DOORS

184 AUTO SPACES

72 TRAILER SPACES

| AVAILABLE SF ± 282,25    | 5 SF           | TRUCK COURT     | 190'                          |
|--------------------------|----------------|-----------------|-------------------------------|
| DIMENSIONS 330' x 85     | 56'            | TRAILER PARKING | 72 Spaces                     |
| COLUMN SPACING 53' x 56' |                | AUTO PARKING    | 184 Spaces                    |
| OFFICE AREA ± 5,095 S    | SF             | DOCK DOORS      | 50 Dock Doors                 |
| CLEAR HEIGHT 40'         |                | DRIVE-IN DOORS  | 2 Drive-Ins (12' W x 16' H)   |
| FLOORS 8" Reinfo         | orced Concrete | POWER           | 3,000 amps, 277/480v, 3-phase |
| ROOF 60 MIL. 7           | ГРО            | SPRINKLER       | ESFR                          |