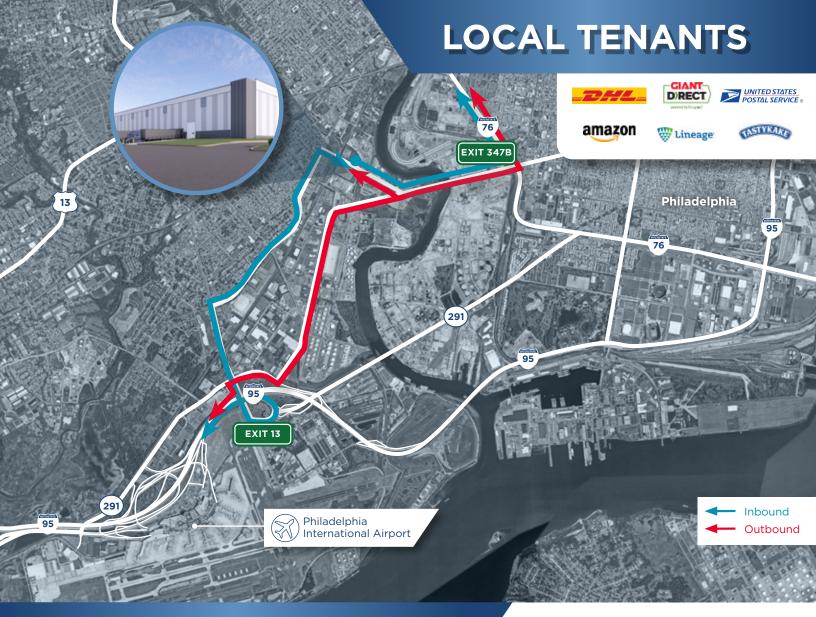

# SITE ADVANTAGES

PRIME LOCATION off of Exit 347B of I-76 and Exit 13 of I-95 in Philadelphia, PA

**PROXIMITY** to FedEx, UPS, intermodal terminals, and Philadelphia International Airport.

**STATE-OF-THE-ART** distribution center built to the highest industrial standards with LEED Gold Certification.