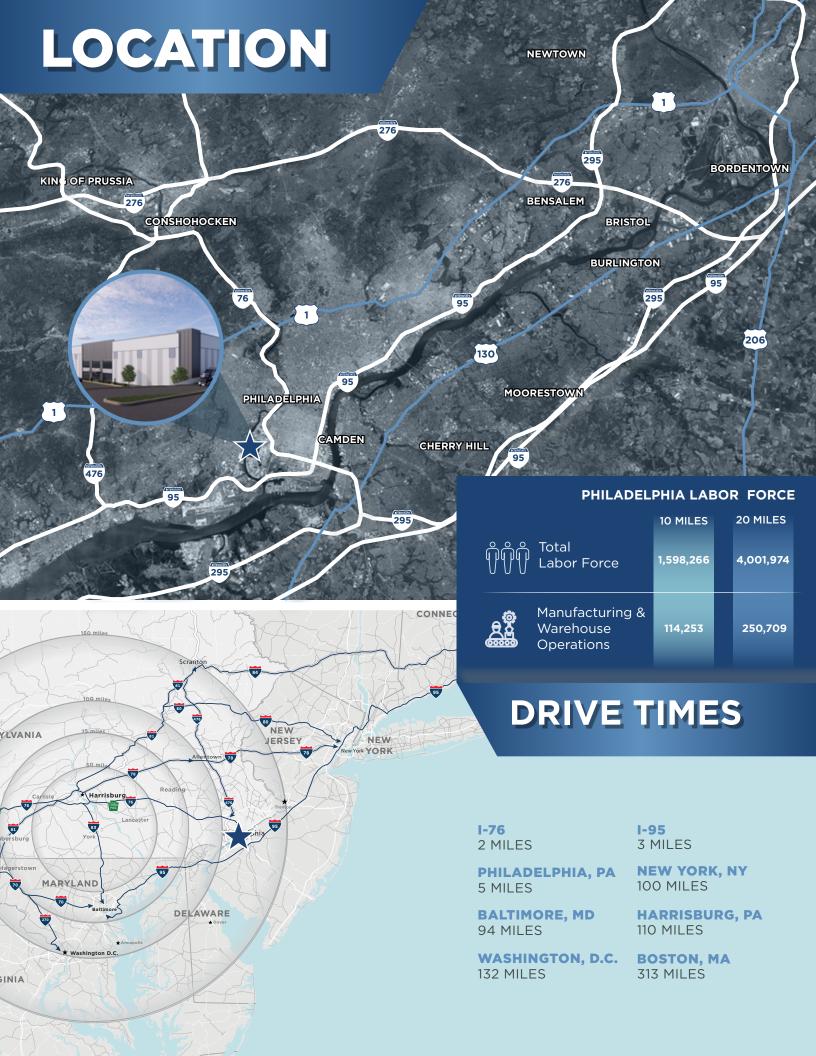

# SITE ADVANTAGES

PRIME LOCATION off of Exit 347B of I-76 and Exit 13 of I-95 in Philadelphia, PA

**PROXIMITY** to FedEx, UPS, intermodal terminals, and Philadelphia International Airport.

**STATE-OF-THE-ART** distribution center built to the highest industrial standards with LEED Gold Certification.

**SIZABLE LABOR MARKET** characterized by a skilled and diverse workforce. The region's strategic location and excellent transportation infrastructure make it a prime choice for industrial operations, ensuring a steady supply of qualified employees.